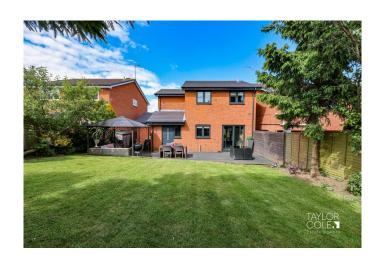

### **EXTERNAL**

Stepping outside, you will find a wonderfully private and tastefully presented rear garden. This outdoor space is a harmonious ensemble of quality decking and well-kept lawns, bordered by flowerbeds and secured by timber fencing that outlines the plot. This garden is perfect for hosting external entertainment or enjoying al fresco dining.