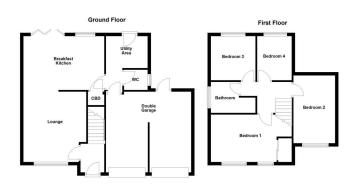

### **GROUND FLOOR**

Upon stepping inside, you are greeted by a bright and inviting entrance hall that sets the tone for the impeccable standard throughout the home.

The spacious family lounge is adorned with quality flooring that continues seamlessly throughout the property. It is centred around a sleek media wall that hosts controls for the fantastic 'Nuvo' speaker system, which is present throughout the entire home, ensuring a state-of-the-art audio experience in every room.

The open-plan layout leads you to the incredible breakfast kitchen, which features an attractive range of modern base units and is supplemented by square edge quartz worktops. The central island, with tastefully curated waterfall edges, serves as both a functional workspace and a stylish focal point. Bi-folding doors along the rear aspect allow natural light to flood the space and provide direct access to the garden.

Complementing the breakfast kitchen, a purpose-built utility room houses necessary white goods, ensuring that the kitchen remains uncluttered and pristine. The guest cloakroom adds convenience for both residents and guests.

A generously proportioned integral double garage provides ample storage facilities and enhances the overall appeal of the home.

### **ENTRANCE HALL**

FAMILY LOUNGE 14' 0" x 12' 6" (4.27m x 3.83m)

BREAKFAST KITCHEN 16' 1" x 10' 8" (4.91m x 3.27m)

UTILITY ROOM 7' 9" x 6' 4" (2.38m x 1.94m)

GUEST CLOAKROOM 4' 8" x 4' 0" (1.43m x 1.24m)

### FIRST FLOOR

The first floor comprises four incredibly well-appointed bedrooms, each offering comfortable dimensions to host a wealth of furnishings and accommodation options.

The luxurious family bathroom features a remarkable threepiece suite enveloped in a quality tiled surround, providing a serene and elegant space for relaxation.

BEDROOM ONE 16' 2" x 9' 5" (4.93m x 2.88m)

BEDROOM TWO 13' 3" x 7' 10" (4.06m x 2.41m)

BEDROOM THREE 8' 11" x 8' 9" (2.74m x 2.68m)

BEDROOM FOUR 8' 11" x 6' 11" (2.74m x 2.11m)

BATHROOM 8' 11" x 6' 2" (2.74m x 1.88m)