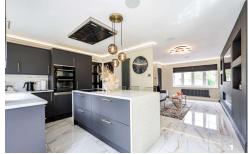

The open-plan layout leads you to the incredible breakfast kitchen, which features an attractive range of modern base units and is supplemented by square edge quartz worktops. The central island, with tastefully curated waterfall edges, serves as both a functional workspace and a stylish focal point. Bi-folding doors along the rear aspect allow natural light to flood the space and provide direct access to the garden.