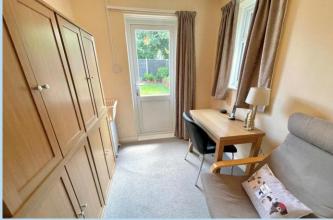

## **BEDROOM 1**

12' 9" x 8' 2" (3.89m x 2.49m)

## **BEDROOM 2**

9' 10" x 7' 1" (3m x 2.16m)

SHOWER ROOM/WC

**FRONT GARDEN** 