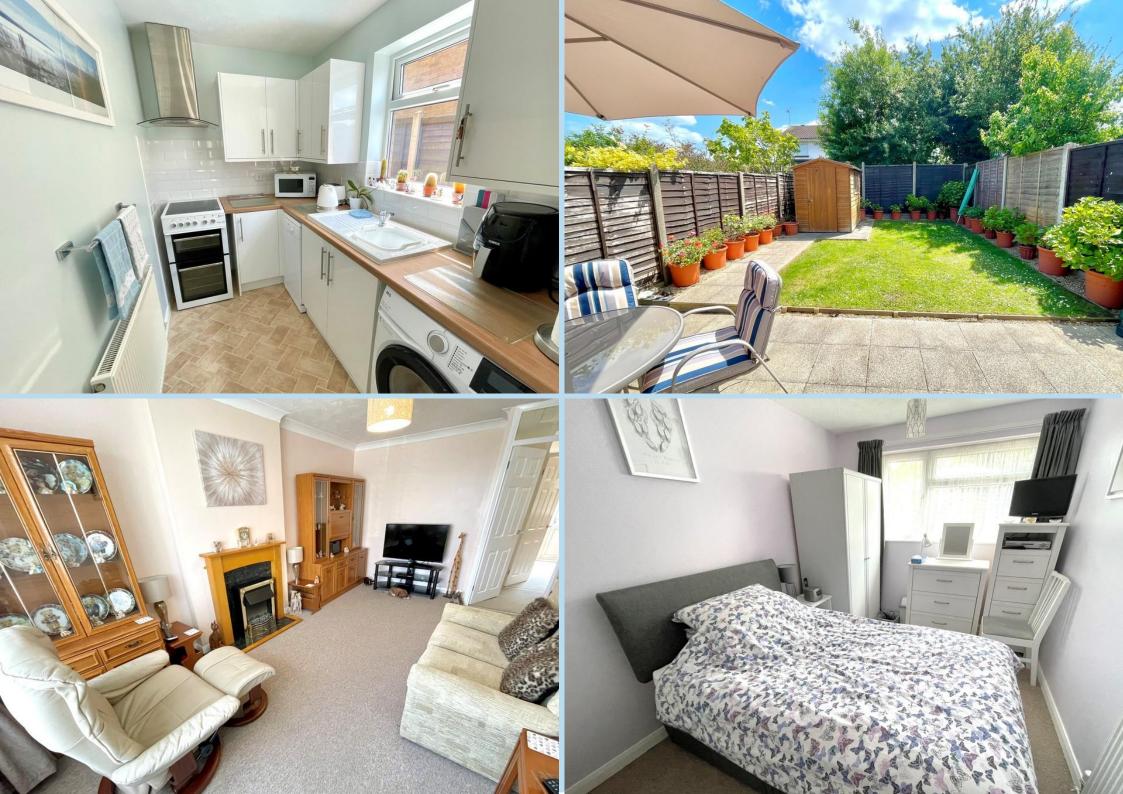

A two bedroom semi detached bungalow which has been modernised with a refitted shower room/WC and kitchen and is offered for sale in excellent decorative order throughout.

In brief the accommodation comprises: - Front porch, modern kitchen, lounge, inner hall, two bedrooms and a modern shower room/WC. Outside there is a front garden and a lovely rear garden that measures 33' x 20' and has a patio that extends to a neat lawn and side access to the front. There is also a drive that provides off road parking and accesses the garage.

#### **KITCHEN**

12' 2" x 5' 6" (3.71m x 1.68m)

#### **LOUNGE**

16' 5" x 9' 10" (5m x 3m)

**INNER HALL** 

## **BEDROOM 1**

12' 9" x 8' 2" (3.89m x 2.49m)

### **REAR GARDEN**

33' x 20' (10.06m x 6.1m)

**PRIVATE DRIVE & GARAGE** 

OnThe/Market.com