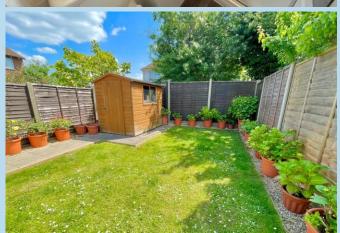

A two bedroom semi detached bungalow which has been modernised with a refitted shower room/WC and kitchen and is offered for sale in excellent decorative order throughout.

In brief the accommodation comprises: - Front porch, modern kitchen, lounge, inner hall, two bedrooms and a modern shower room/WC. Outside there is a front garden and a lovely rear garden that measures 33' x 20' and has a patio that extends to a neat lawn and side access to the front. There is also a drive that provides off road parking and accesses the garage.

### **REAR GARDEN**

33' x 20' (10.06m x 6.1m)

**PRIVATE DRIVE & GARAGE** 

OnThe/Market.com