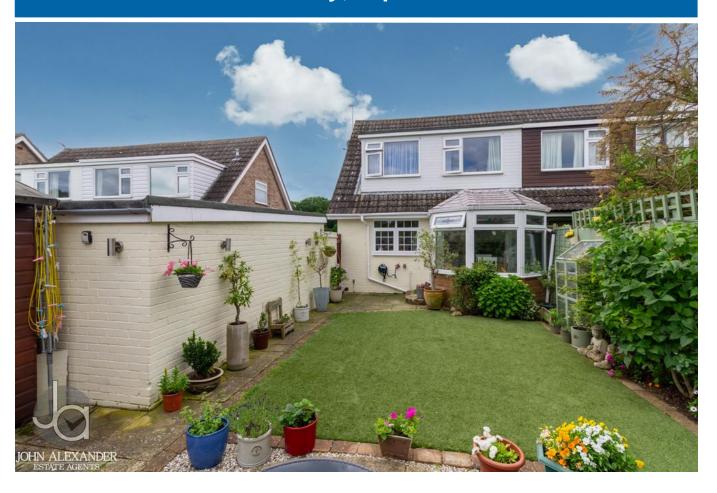

#### OUTSIDE

Grassed front garden and driveway leading to garage for multiple vehicles. Gate to rear garden. Rear garden has patio and artificial grass area. Shed behind the garage to remain

#### **GARDEN ROOM / DINER**

8' 2" x 8' 2" (2.49m x 2.49m)

Half Octagon shaped garden room with solid roof and windows and double doors to rear garden.