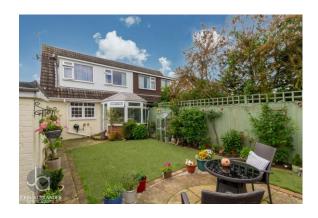

#### OUTSIDE

Grassed front garden and driveway leading to garage for multiple vehicles. Gate to rear garden. Rear garden has patio and artificial grass area. Shed behind the garage to remain