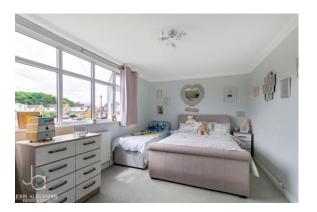

# **BEDROOM ONE**

15' 4" x 9' 10" (4.67m x 3m)

Large window to front aspect. Built in cupboard.

# **BEDROOM TWO**

8' 10" x 8' 2" (2.69m x 2.49m)

Window to rear aspect

#### **BEDROOM THREE**

8' 2" x 8' 0" (2.49m x 2.44m)

Window to rear aspect