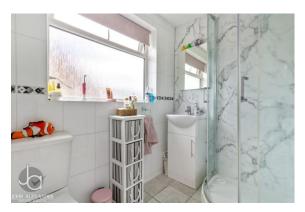

### SHOWER ROOM

6' 11" x 5' 3" (2.11m x 1.6m)

Window to side aspect, corner shower unit, heated towel rail, wash basin and WC