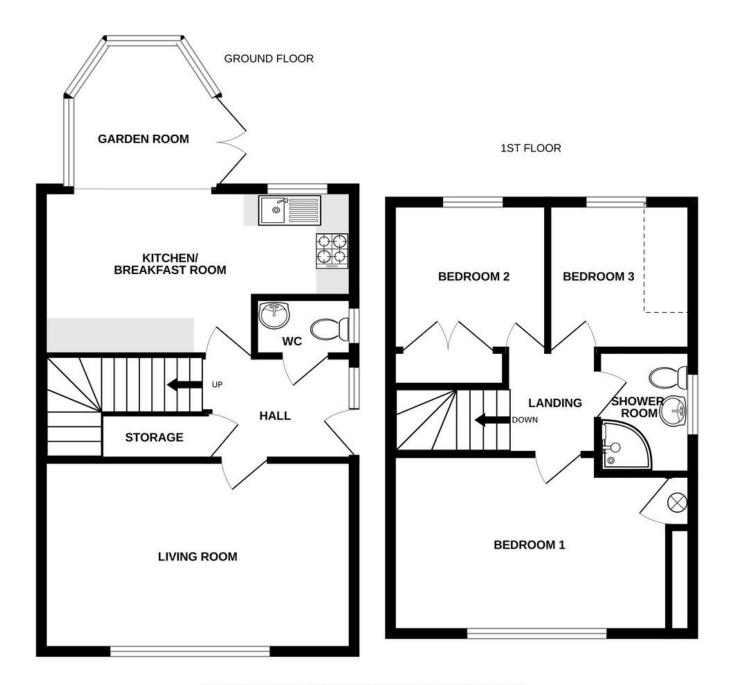

#### **ENTRANCE HALLWAY**

8' 0" x 5' 9" (2.44m x 1.75m)

Storage cupboard, stairs to first floor and doors leading off to:

#### CLOAKROOM

5' 6" x 3' 3" (1.68m x 0.99m)

Window to side aspect, wash basin, heated towel rail and WC

#### **KITCHEN**

17' 1" x 9' 2" (5.21m x 2.79m)

Open plan to conservatory/ dining area plus window to rear aspect. Fitted wall and base units and space for free-standing oven, washing machine and fridge freezer

#### **GARDEN ROOM / DINER**

8' 2" x 8' 2" (2.49m x 2.49m)

Half Octagon shaped garden room with solid roof and windows and double doors to rear garden.

# **BEDROOM ONE**

15' 4" x 9' 10" (4.67m x 3m)

Large window to front aspect. Built in cupboard.

# **BEDROOM TWO**

8' 10" x 8' 2" (2.69m x 2.49m)

Window to rear aspect

#### **BEDROOM THREE**

8' 2" x 8' 0" (2.49m x 2.44m)

Window to rear aspect

### SHOWER ROOM

6' 11" x 5' 3" (2.11m x 1.6m)

Window to side aspect, corner shower unit, heated towel rail, wash basin and WC

Birchwood Way, Tiptree CO5 0JR

Whilst every attempt has been made to ensure the accuracy of the floorplan contained here, measurements of doors, windows, rooms and any other items are approximate and no responsibility is taken for any error, omission or mis-statement. This plan is for illustrative purposes only and should be used as such by any prospective purchaser. The services, systems and appliances shown have not been tested and no guarantee as to their operability or efficiency can be given.