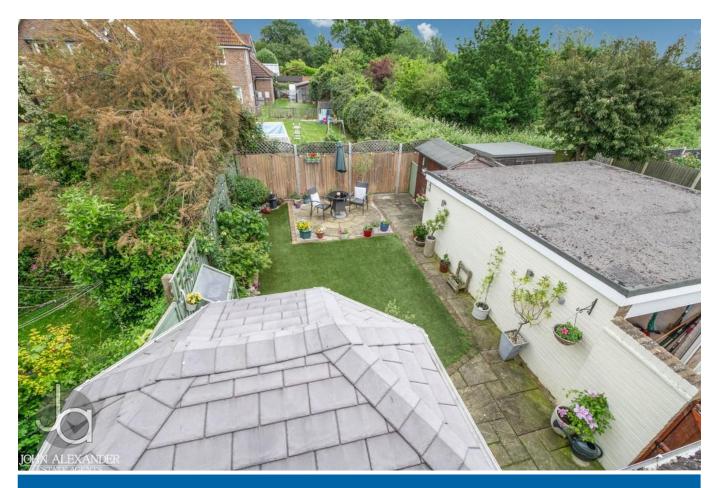

#### OUTSIDE

Grassed front garden and driveway leading to garage for multiple vehicles. Gate to rear garden. Rear garden has patio and artificial grass area. Shed behind the garage to remain

#### **GARDEN ROOM / DINER**

8' 2" x 8' 2" (2.49m x 2.49m)

Half Octagon shaped garden room with solid roof and windows and double doors to rear garden.