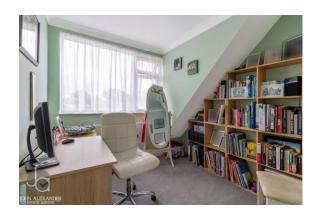

#### **BEDROOM THREE**

8' 2" x 8' 0" (2.49m x 2.44m)

Window to rear aspect

### SHOWER ROOM

6' 11" x 5' 3" (2.11m x 1.6m)

Window to side aspect, corner shower unit, heated towel rail, wash basin and WC