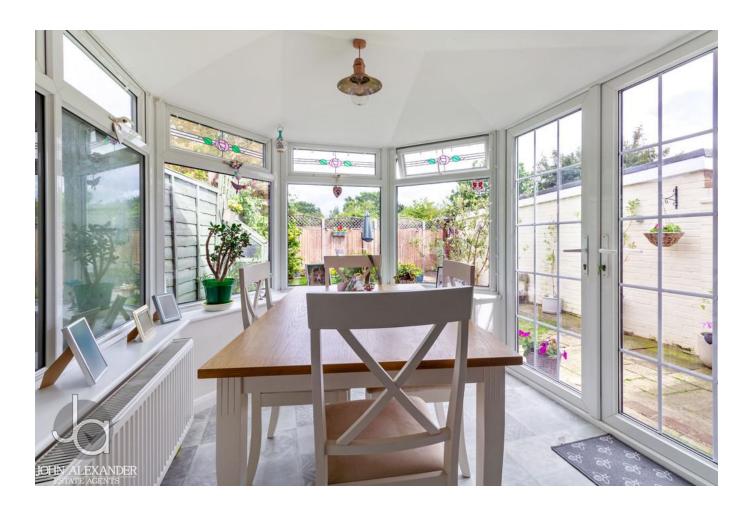

#### **GARDEN ROOM / DINER**

8' 2" x 8' 2" (2.49m x 2.49m)

Half Octagon shaped garden room with solid roof and windows and double doors to rear garden.