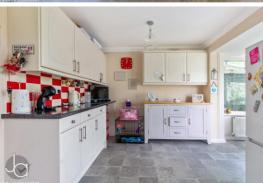

#### **KITCHEN**

17' 1" x 9' 2" (5.21m x 2.79m)

Open plan to conservatory/ dining area plus window to rear aspect. Fitted wall and base units and space for free-standing oven, washing machine and fridge freezer