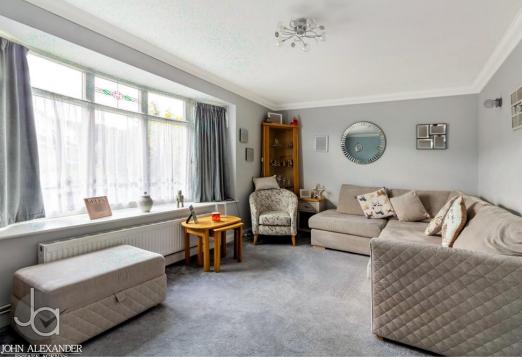

# **BEDROOM ONE**

15' 4" x 9' 10" (4.67m x 3m)

Large window to front aspect. Built in cupboard.

# **BEDROOM TWO**

8' 10" x 8' 2" (2.69m x 2.49m)

Window to rear aspect

#### **BEDROOM THREE**

8' 2" x 8' 0" (2.49m x 2.44m)

Window to rear aspect