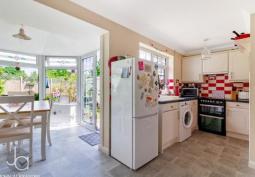

#### **KITCHEN**

17' 1" x 9' 2" (5.21m x 2.79m)

Open plan to conservatory/ dining area plus window to rear aspect. Fitted wall and base units and space for free-standing oven, washing machine and fridge freezer

#### **GARDEN ROOM / DINER**

8' 2" x 8' 2" (2.49m x 2.49m)

Half Octagon shaped garden room with solid roof and windows and double doors to rear garden.