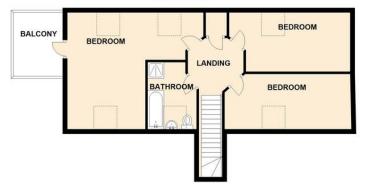

# Floorplans

FIRST FLOOR

#### CONSERVATORY

14' 4" x 6' 6" (4.37m x 1.98m) BEDROOM(GROUND FLOOR) 13' 4" x 12' 6" (4.06m x 3.81m) ENSUITE 6' 3" x 5' 9" (1.91m x 1.75m) BEDROOM/ADDITIONAL SITTING ROOM 17' 6" x 17' 3" (5.33m x 5.26m) BEDROOM 16' 4" x 8' 6" (4.98m x 2.59m) BEDROOM 16' 4" x 8' 6" (4.98m x 2.59m)