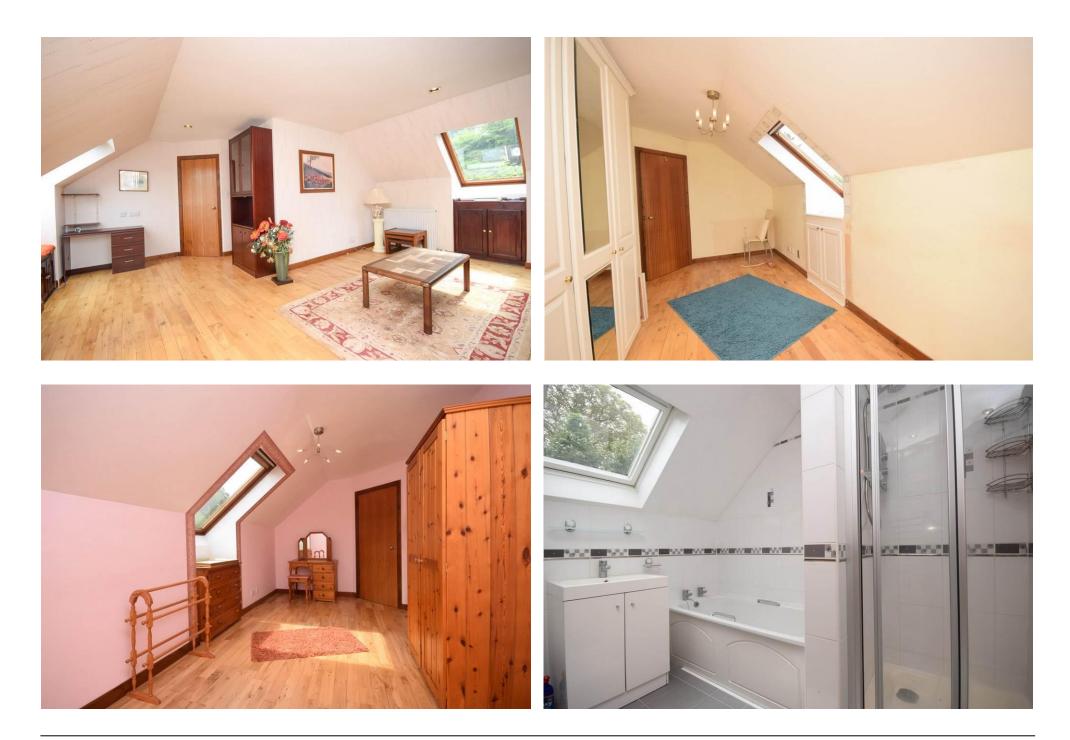

## Property Summary

Next Home are delighted to bring to this rare to the market 4 bedroom detached villa situated in the most picturesque area of the quiet village of Newburgh.

The property sits on the most envious and elevated plot benefitting from stunning River Tay views. This bright and spacious family home is set over 2 levels and comprises: Entrance hall with large cupboard, fully fitted breakfasting kitchen, very spacious lounge with patio doors leading to the side garden and access to a conservatory, dining room that benefits from lovely views, utility room, sitting room, and a double bedroom with an en-suite shower room are all located on the ground floor.

The 1st floor offers more spacious accommodation with a large principal bedroom that can also be used as an additional sitting room. It also benefits from a balcony. There are 2 further double bedrooms and a 4 piece family bathroom suite.

#### ENTRANCE HALL

LOUNGE 20' x 13' (6.1m x 3.96m) DINING ROOM 13' x 11' (3.96m x 3.35m) BREAKFASTING KITCHEN 12' 1" x 11' 1" (3.68m x 3.38m) UTILITY ROOM 15' 2" x 13' 3" (4.62m x 4.04m) SITING ROOM 15' 8" x 10' (4.78m x 3.05m)

#### CONSERVATORY

14' 4" x 6' 6" (4.37m x 1.98m) BEDROOM(GROUND FLOOR) 13' 4" x 12' 6" (4.06m x 3.81m) ENSUITE 6' 3" x 5' 9" (1.91m x 1.75m) BEDROOM/ADDITIONAL SITTING ROOM 17' 6" x 17' 3" (5.33m x 5.26m) BEDROOM 16' 4" x 8' 6" (4.98m x 2.59m) BEDROOM 16' 4" x 8' 6" (4.98m x 2.59m)