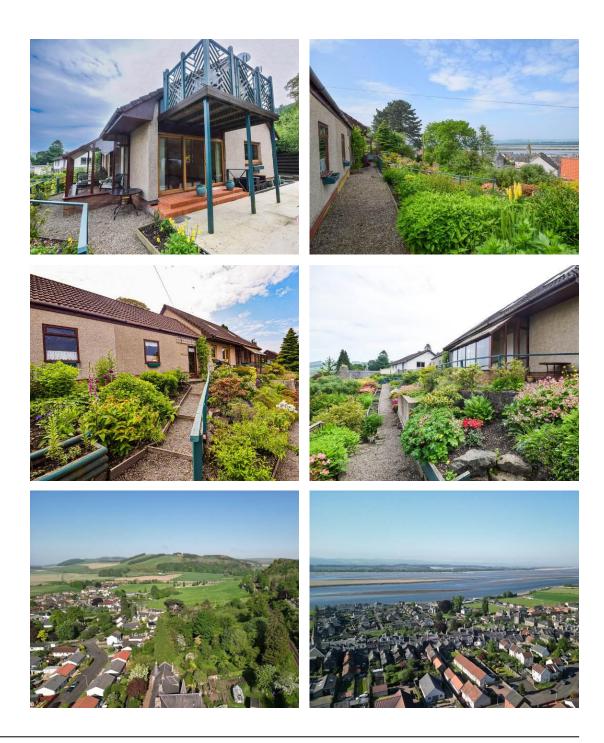

## Property Summary

Next Home are delighted to bring to this rare to the market 4 bedroom detached villa situated in the most picturesque area of the quiet village of Newburgh.

The property sits on the most envious and elevated plot benefitting from stunning River Tay views. This bright and spacious family home is set over 2 levels and comprises: Entrance hall with large cupboard, fully fitted breakfasting kitchen, very spacious lounge with patio doors leading to the side garden and access to a conservatory, dining room that benefits from lovely views, utility room, sitting room, and a double bedroom with an en-suite shower room are all located on the ground floor.