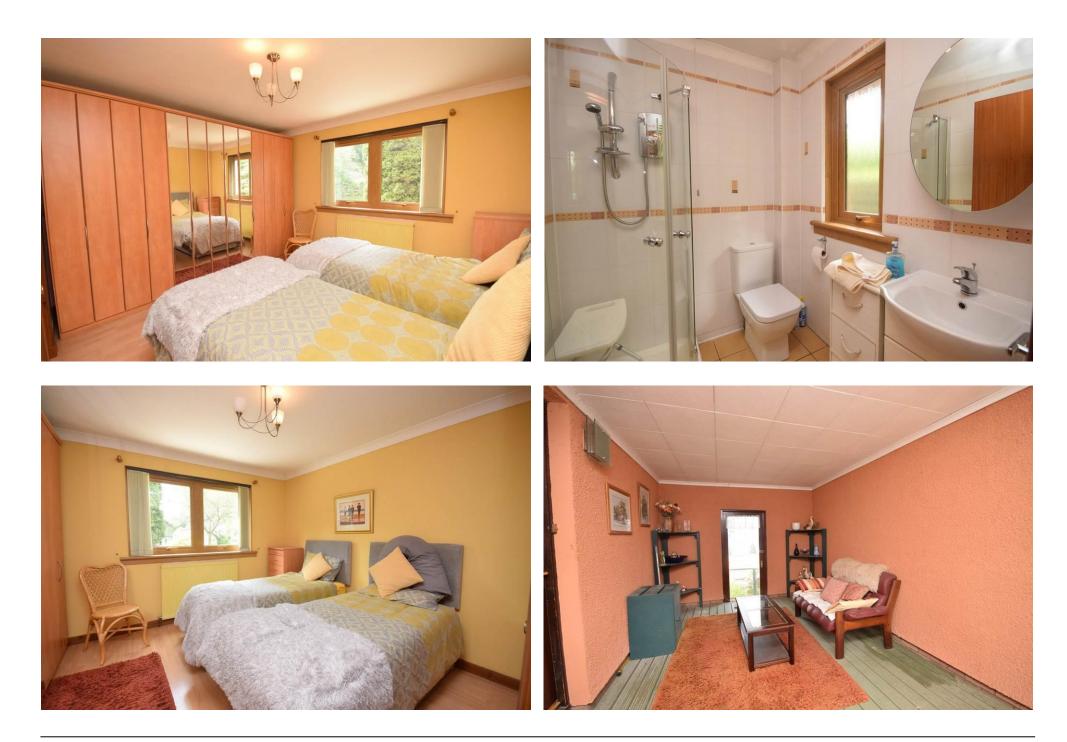

The 1st floor offers more spacious accommodation with a large principal bedroom that can also be used as an additional sitting room. It also benefits from a balcony. There are 2 further double bedrooms and a 4 piece family bathroom suite.

#### CONSERVATORY

14' 4" x 6' 6" (4.37m x 1.98m) BEDROOM(GROUND FLOOR) 13' 4" x 12' 6" (4.06m x 3.81m) ENSUITE 6' 3" x 5' 9" (1.91m x 1.75m) BEDROOM/ADDITIONAL SITTING ROOM 17' 6" x 17' 3" (5.33m x 5.26m) BEDROOM 16' 4" x 8' 6" (4.98m x 2.59m) BEDROOM 16' 4" x 8' 6" (4.98m x 2.59m)