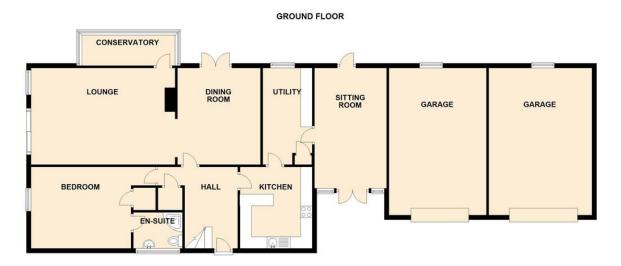

## Property Summary

Next Home are delighted to bring to this rare to the market 4 bedroom detached villa situated in the most picturesque area of the quiet village of Newburgh.

The property sits on the most envious and elevated plot benefitting from stunning River Tay views. This bright and spacious family home is set over 2 levels and comprises: Entrance hall with large cupboard, fully fitted breakfasting kitchen, very spacious lounge with patio doors leading to the side garden and access to a conservatory, dining room that benefits from lovely views, utility room, sitting room, and a double bedroom with an en-suite shower room are all located on the ground floor.

The 1st floor offers more spacious accommodation with a large principal bedroom that can also be used as an additional sitting room. It also benefits from a balcony. There are 2 further double bedrooms and a 4 piece family bathroom suite.

# Floorplans

FIRST FLOOR

#### ENTRANCE HALL

LOUNGE 20' x 13' (6.1m x 3.96m) DINING ROOM 13' x 11' (3.96m x 3.35m) BREAKFASTING KITCHEN 12' 1" x 11' 1" (3.68m x 3.38m) UTILITY ROOM 15' 2" x 13' 3" (4.62m x 4.04m) SITING ROOM 15' 8" x 10' (4.78m x 3.05m)

#### CONSERVATORY

14' 4" x 6' 6" (4.37m x 1.98m) BEDROOM(GROUND FLOOR) 13' 4" x 12' 6" (4.06m x 3.81m) ENSUITE 6' 3" x 5' 9" (1.91m x 1.75m) BEDROOM/ADDITIONAL SITTING ROOM 17' 6" x 17' 3" (5.33m x 5.26m) BEDROOM 16' 4" x 8' 6" (4.98m x 2.59m) BEDROOM 16' 4" x 8' 6" (4.98m x 2.59m)