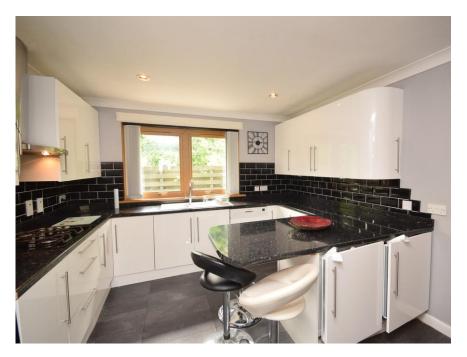

## Property Summary

Next Home are delighted to bring to this rare to the market 4 bedroom detached villa situated in the most picturesque area of the quiet village of Newburgh.

The property sits on the most envious and elevated plot benefitting from stunning River Tay views. This bright and spacious family home is set over 2 levels and comprises: Entrance hall with large cupboard, fully fitted breakfasting kitchen, very spacious lounge with patio doors leading to the side garden and access to a conservatory, dining room that benefits from lovely views, utility room, sitting room, and a double bedroom with an en-suite shower room are all located on the ground floor.

#### ENTRANCE HALL

LOUNGE 20' x 13' (6.1m x 3.96m) DINING ROOM 13' x 11' (3.96m x 3.35m) BREAKFASTING KITCHEN 12' 1" x 11' 1" (3.68m x 3.38m) UTILITY ROOM 15' 2" x 13' 3" (4.62m x 4.04m) SITING ROOM 15' 8" x 10' (4.78m x 3.05m)