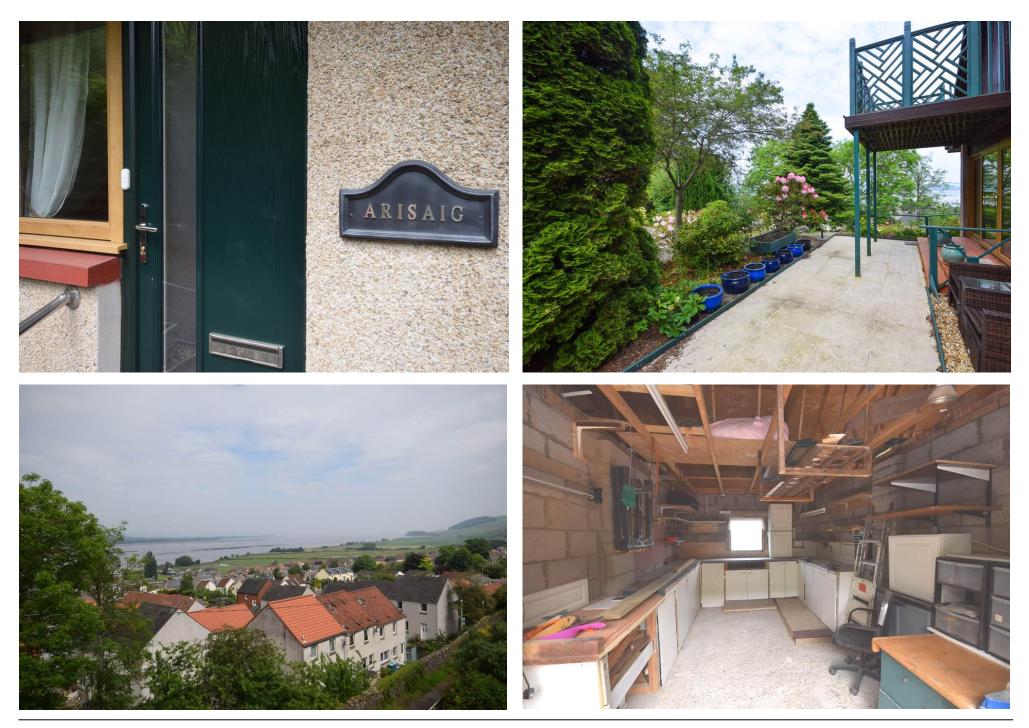

# About the Area

Newburgh is situated in Fife just over the border from Perthshire and provides a wide range of day-to-day facilities, a primary school and easy commuting access to Perth, Dundee, Cupar and St Andrews.

The conservation burgh of Newburgh established in the 13th century, has many fine recreational areas including parks, a sailing club and easy access walks by the river Tay and in the hills behind and around the town. There are a variety of local shops including a specialist craft shop and an art gallery.

There is also a lovingly restored and historically unique distillery at one end of the burgh which brings many international visitors and a famous organic farm shop and restaurant at the other end. Cupar is just 11 miles away and has a good range of local shops including supermarkets, a selection of pubs and restaurants, leisure facilities including a swimming pool and two golf courses. The cosmopolitan university town of St. Andrews and its world famous golf courses, are only 9 miles awa

This home benefits from a lovely mature wrap around garden and is ideal for the keen gardener with an array of plants, trees, flower beds and shrubbery to be enjoyed. There is also a patio and a decked area ideal for taking in the views and hosting in the summer months.

Additionally there is a double garage with power and lighting.

Gas central heating and double glazing throughout.