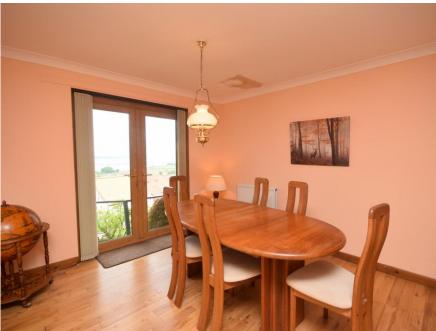

## Property Summary

Next Home are delighted to bring to this rare to the market 4 bedroom detached villa situated in the most picturesque area of the quiet village of Newburgh.

The property sits on the most envious and elevated plot benefitting from stunning River Tay views. This bright and spacious family home is set over 2 levels and comprises: Entrance hall with large cupboard, fully fitted breakfasting kitchen, very spacious lounge with patio doors leading to the side garden and access to a conservatory, dining room that benefits from lovely views, utility room, sitting room, and a double bedroom with an en-suite shower room are all located on the ground floor.

#### ENTRANCE HALL

LOUNGE 20' x 13' (6.1m x 3.96m) DINING ROOM 13' x 11' (3.96m x 3.35m) BREAKFASTING KITCHEN 12' 1" x 11' 1" (3.68m x 3.38m) UTILITY ROOM 15' 2" x 13' 3" (4.62m x 4.04m) SITING ROOM 15' 8" x 10' (4.78m x 3.05m)