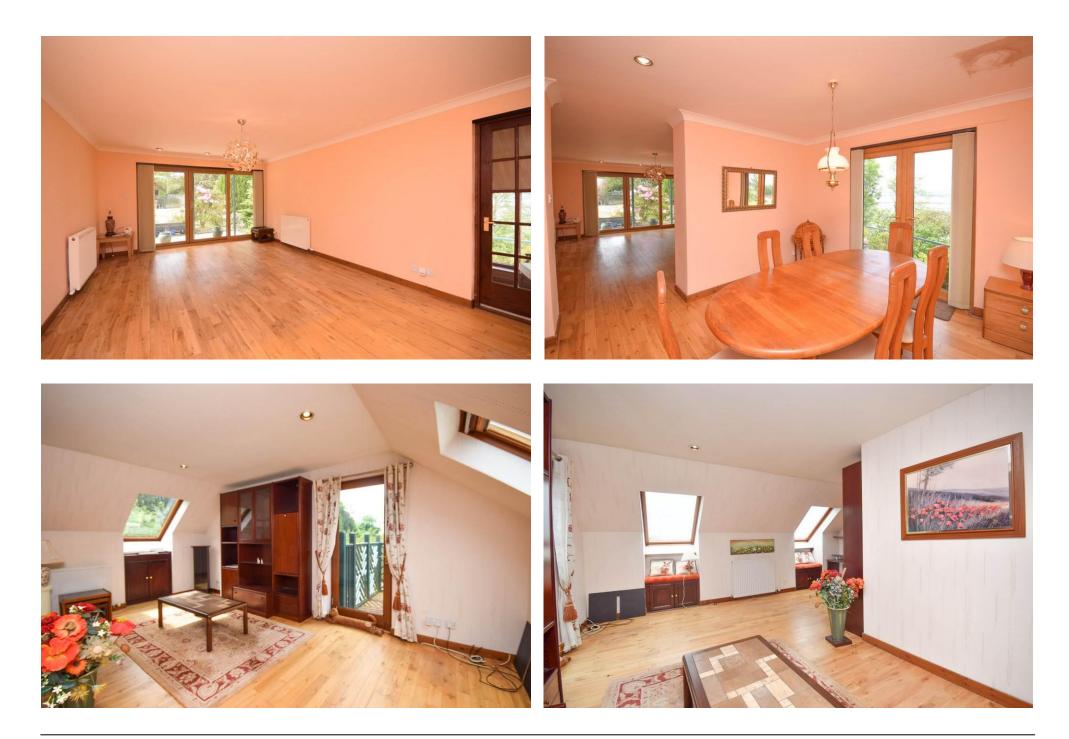

## Property Summary

Next Home are delighted to bring to this rare to the market 4 bedroom detached villa situated in the most picturesque area of the quiet village of Newburgh.

The property sits on the most envious and elevated plot benefitting from stunning River Tay views. This bright and spacious family home is set over 2 levels and comprises: Entrance hall with large cupboard, fully fitted breakfasting kitchen, very spacious lounge with patio doors leading to the side garden and access to a conservatory, dining room that benefits from lovely views, utility room, sitting room, and a double bedroom with an en-suite shower room are all located on the ground floor.

The 1st floor offers more spacious accommodation with a large principal bedroom that can also be used as an additional sitting room. It also benefits from a balcony. There are 2 further double bedrooms and a 4 piece family bathroom suite.