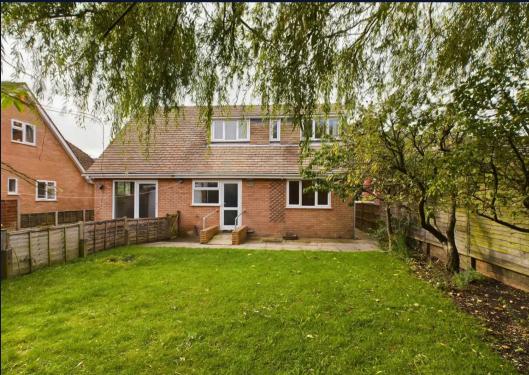

### **REAR GARDEN**

Large fenced garden with paved patio area and well maintained lawn. Repurposed double garage with partitioned storage space and lean-to potting shed to the rear.

### FRONT GARDEN

Attractive front garden with mature shrubs and trees, paved driveway to the side.