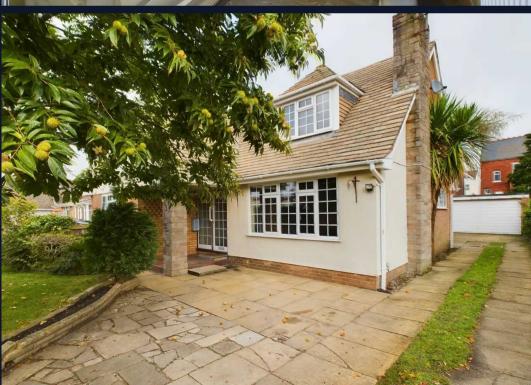

### FRONT GARDEN

Attractive front garden with mature shrubs and trees, paved driveway to the side.

### DRIVEWAY

4 Parking Spaces

Extensive, paved driveway to the side of the property providing off-road parking for numerous vehicles.

Approximate total area<sup>(1)</sup>

237.38 ft<sup>2</sup> 22.05 m<sup>2</sup>