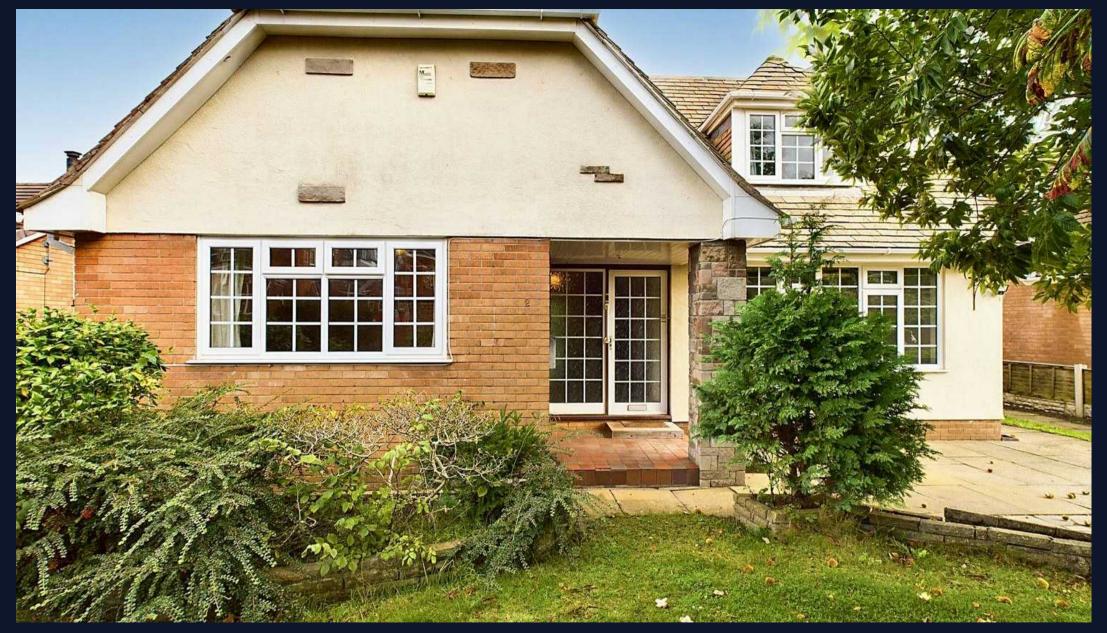

### FRONT GARDEN

Attractive front garden with mature shrubs and trees, paved driveway to the side.