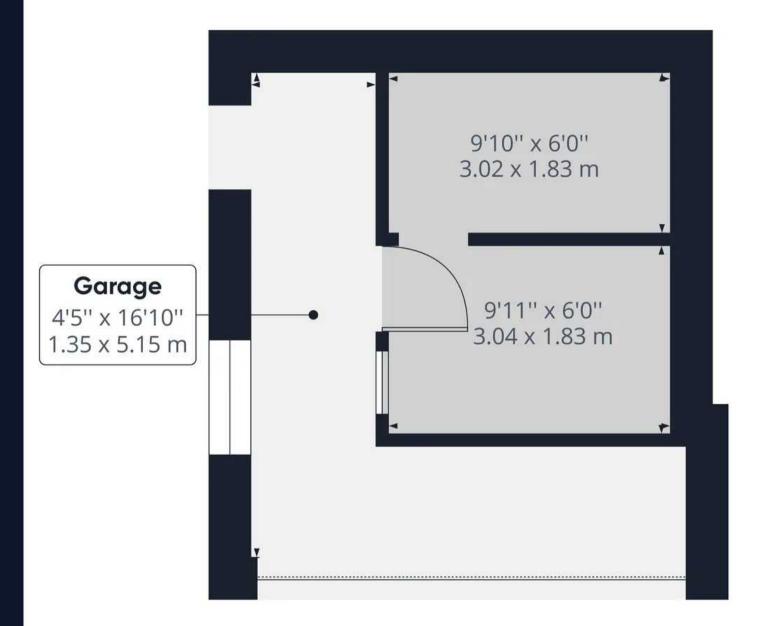

### **REAR GARDEN**

Large fenced garden with paved patio area and well maintained lawn. Repurposed double garage with partitioned storage space and lean-to potting shed to the rear.