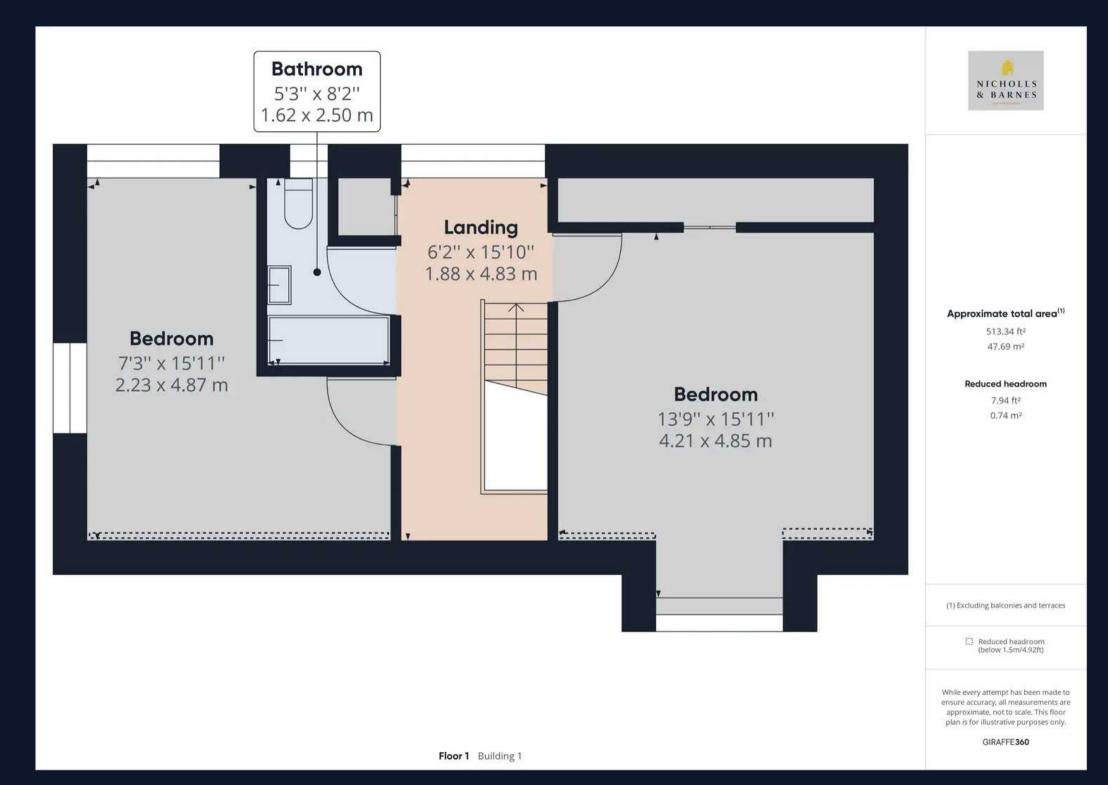

## 2 Worthing Close

Southport

Council Tax band: F

Tenure: Non-Traditional Tenure

EPC Energy Efficiency Rating: D

EPC Environmental Impact Rating:

- Charming Detached Dormer Bungalow
- Generous Living Accommodation
- Four Spacious Bedrooms
- Newly Refurbished
- Well Maintained Established Gardens
- Detached Garage
- Cul-De-Sac Location
- Extensive Driveway
- Desirable Neighbourhood
- No Chain