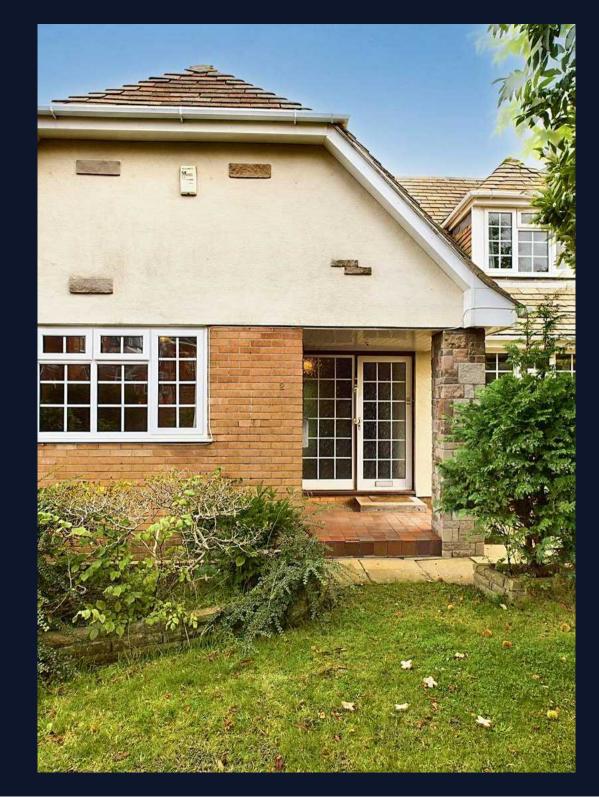

### FRONT GARDEN

Attractive front garden with mature shrubs and trees, paved driveway to the side.