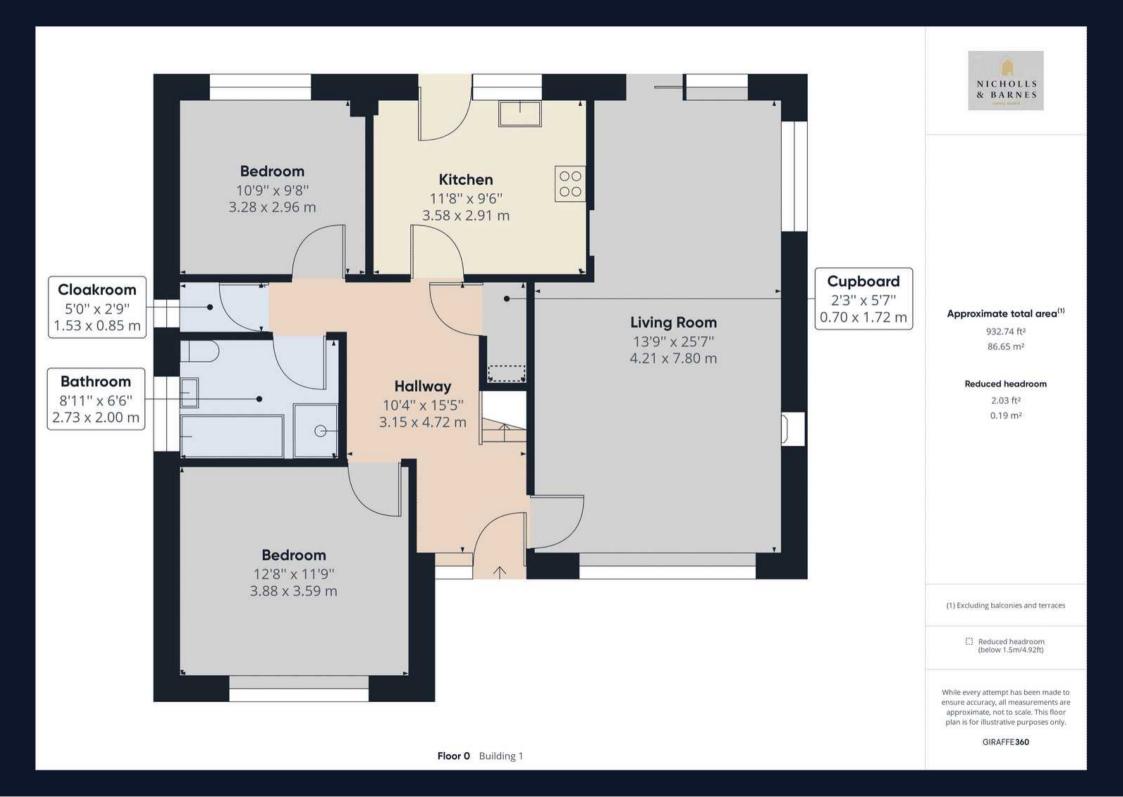

## 2 Worthing Close

Southport

Council Tax band: F

Tenure: Non-Traditional Tenure

EPC Energy Efficiency Rating: D

EPC Environmental Impact Rating:

- Charming Detached Dormer Bungalow
- Generous Living Accommodation
- Four Spacious Bedrooms
- Newly Refurbished
- Well Maintained Established Gardens
- Detached Garage
- Cul-De-Sac Location
- Extensive Driveway
- Desirable Neighbourhood
- No Chain