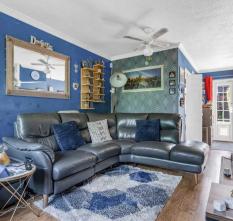

#### Lounge

With double glazed window to front aspect, radiator, wood effect flooring, under stairs storage cupboard, open to