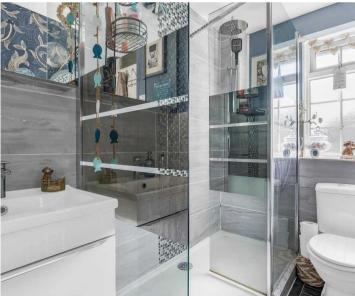

#### **Shower Room**

With double glazed window to rear aspect with obscure glass. Fitted with a suite comprising large shower cubicle, vanity unit with inset wash hand basin, dual flush wc, tiled splash back areas, tiled flooring, radiator.