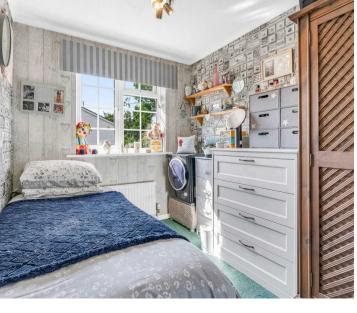

#### **Bedroom One**

10' 5" x 9' 0" (3.18m x 2.75m)

With double glazed window to front aspect, radiator, large built in wardrobe cupboard.

#### **Bedroom Two**

9' 2" x 7' 3" (2.80m x 2.20m)

With double glazed window to rear aspect, radiator.