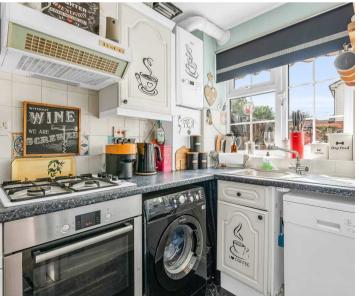

#### Kitchen

With double glazed window to rear aspect. Fitted with a range of wall and base storage units with work surfaces over incorporating a sink and drainer unit, built in oven with gas hob and extractor over, appliance space, wall mounted boiler, tiled splash back areas, tiled flooring.