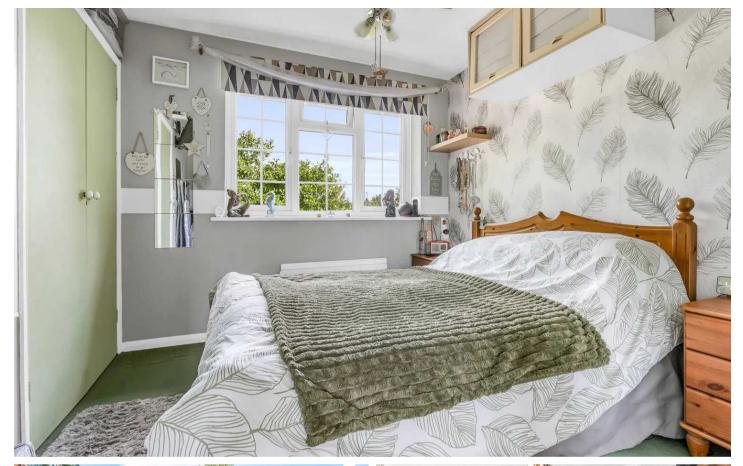

#### **Bedroom One**

10' 5" x 9' 0" (3.18m x 2.75m)

With double glazed window to front aspect, radiator, large built in wardrobe cupboard.

#### **Bedroom Two**

9' 2" x 7' 3" (2.80m x 2.20m)

With double glazed window to rear aspect, radiator.