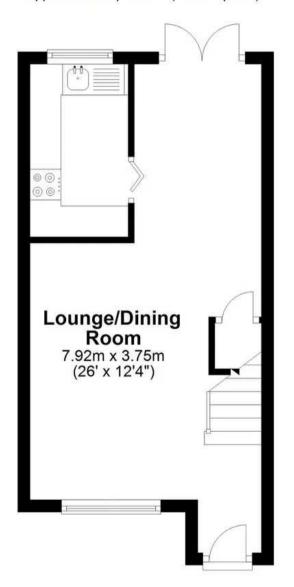

## **Ground Floor**

Approx. 27.4 sq. metres (294.5 sq. feet)

#### Lounge/Dining Room

26' 0" x 12' 4" (7.92m x 3.75m)

#### Lounge

With double glazed window to front aspect, radiator, wood effect flooring, under stairs storage cupboard, open to

#### **Dining Room**

With double glazed double doors opening onto the rear garden, wood effect flooring, radiator, door to:

#### Kitchen

With double glazed window to rear aspect. Fitted with a range of wall and base storage units with work surfaces over incorporating a sink and drainer unit, built in oven with gas hob and extractor over, appliance space, wall mounted boiler, tiled splash back areas, tiled flooring.