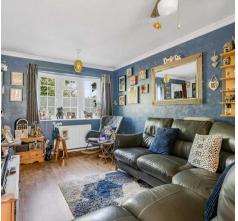

#### Lounge/Dining Room

26' 0" x 12' 4" (7.92m x 3.75m)

#### Lounge

With double glazed window to front aspect, radiator, wood effect flooring, under stairs storage cupboard, open to