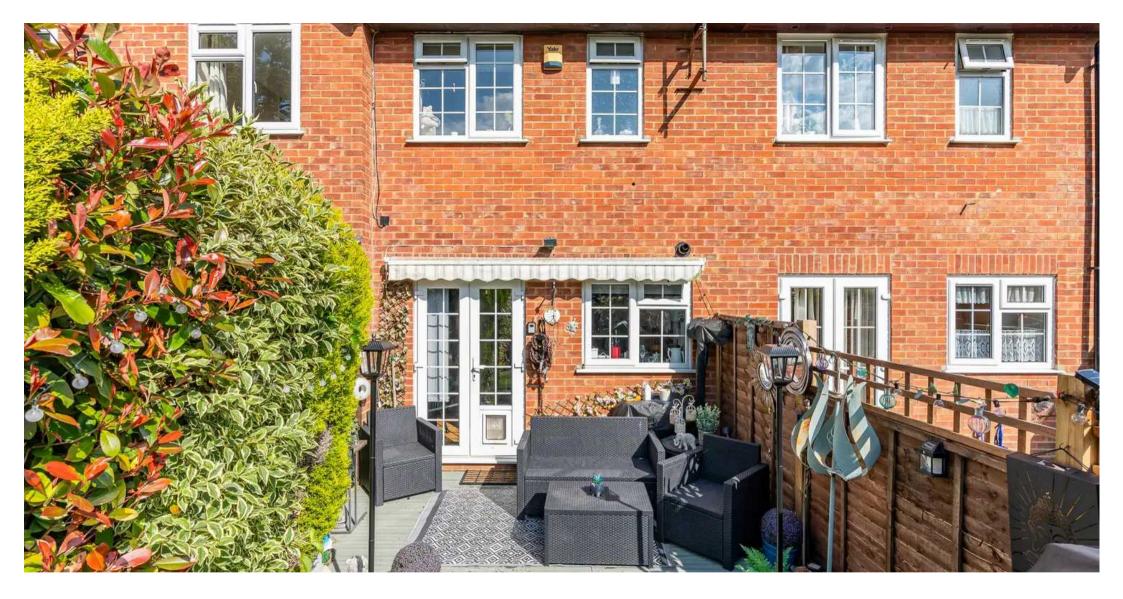

#### **REAR GARDEN**

The rear garden benefits from a decked seating area which in turn leads to the artificial lawn with plant and shrub raised beds, timber garden shed and gated access to the rear giving access to the parking and carport.

#### **CAR PORT**

1 Parking Space

Carport located to the rear of the property.