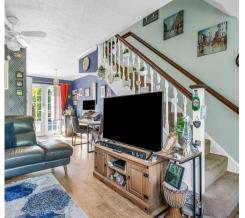

#### Lounge/Dining Room

26' 0" x 12' 4" (7.92m x 3.75m)

#### **Dining Room**

With double glazed double doors opening onto the rear garden, wood effect flooring, radiator, door to: