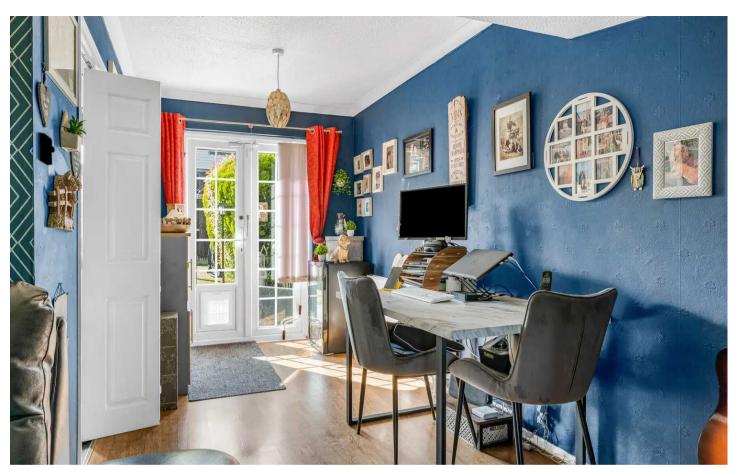

#### **Dining Room**

With double glazed double doors opening onto the rear garden, wood effect flooring, radiator, door to: