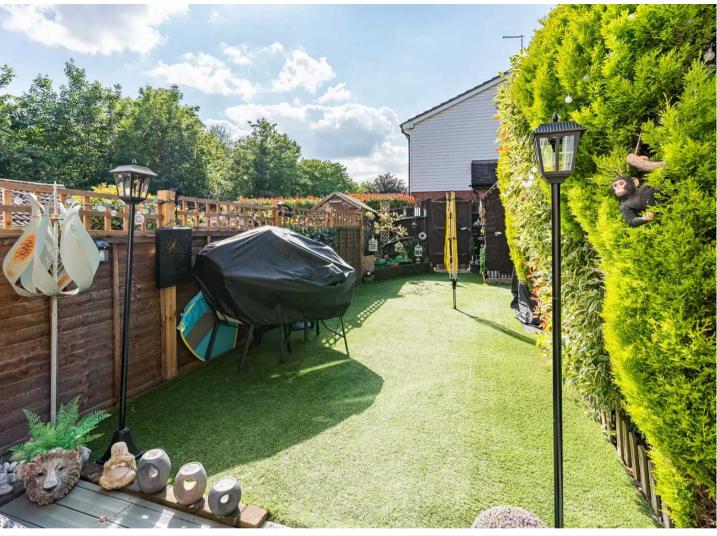

#### **REAR GARDEN**

The rear garden benefits from a decked seating area which in turn leads to the artificial lawn with plant and shrub raised beds, timber garden shed and gated access to the rear giving access to the parking and carport.

#### **CAR PORT**

1 Parking Space

Carport located to the rear of the property.