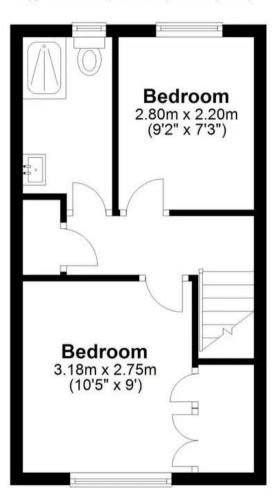

### **First Floor**

Approx. 26.7 sq. metres (287.4 sq. feet)

Total area: approx. 54.1 sq. metres (581.9 sq. feet)

#### **First Floor Landing**

With built in storage cupboard and doors to:

#### **Bedroom One**

10' 5" x 9' 0" (3.18m x 2.75m)

With double glazed window to front aspect, radiator, large built in wardrobe cupboard.

#### **Bedroom Two**

9' 2" x 7' 3" (2.80m x 2.20m)

With double glazed window to rear aspect, radiator.

#### **Shower Room**

With double glazed window to rear aspect with obscure glass. Fitted with a suite comprising large shower cubicle, vanity unit with inset wash hand basin, dual flush wc, tiled splash back areas, tiled flooring, radiator.