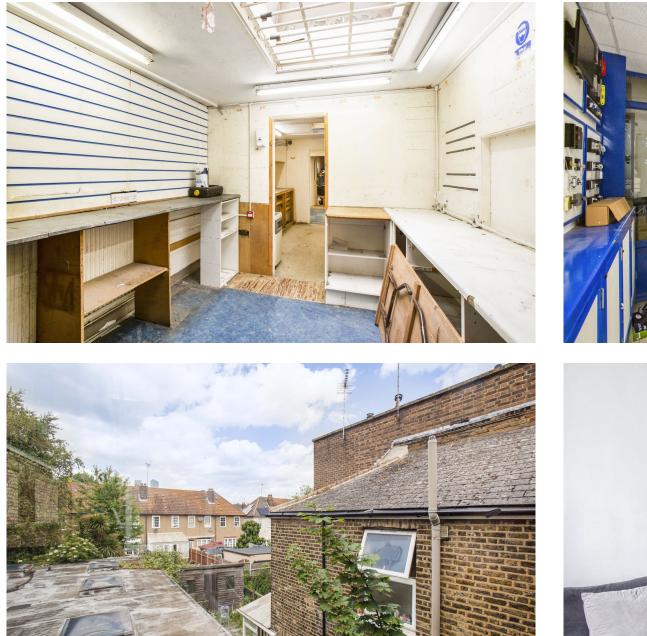

# Description

Existing status: The freehold building is currently configured as two commercial units on the ground floor plus a one bedroom flat on the first floor, all are self-contained.

The floor areas comprise: Ground floor commercial units – 1,850 square feet and first floor one bedroom flat - 593 square feet