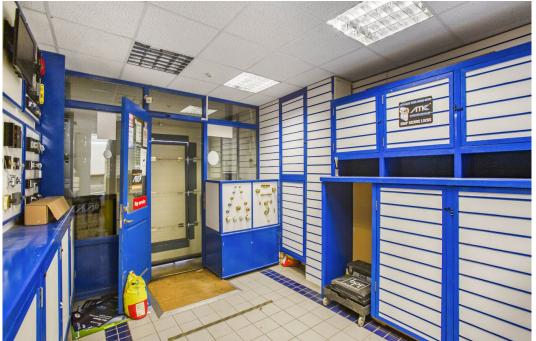

# Description

Existing status: The freehold building is currently configured as two commercial units on the ground floor plus a one bedroom flat on the first floor, all are self-contained.

The floor areas comprise: Ground floor commercial units – 1,850 square feet and first floor one bedroom flat - 593 square feet

The current income is £36,600 consisting of £21,000 per annum of income from both commercial units (under rented/on licence) plus £15,600 per annum from the one bedroom flat. The commercial tenants occupying by means of Licence agreements. While a standard AST applies to the one bedroom flat. The residential tenancy end date is 31st July 2024. Vacant Possession available within three months.

# Key points

- Current total space 2,443 square foot
- Current configuration: 2 x commerical units plus 1 x 1 bedroom flat
- Planning consent for: 1 x 3 bed flat, 1 x 1 bed flat, plus 1 x commercial unit
- Freehold sale £1,000,000 with a current income of £36,6000