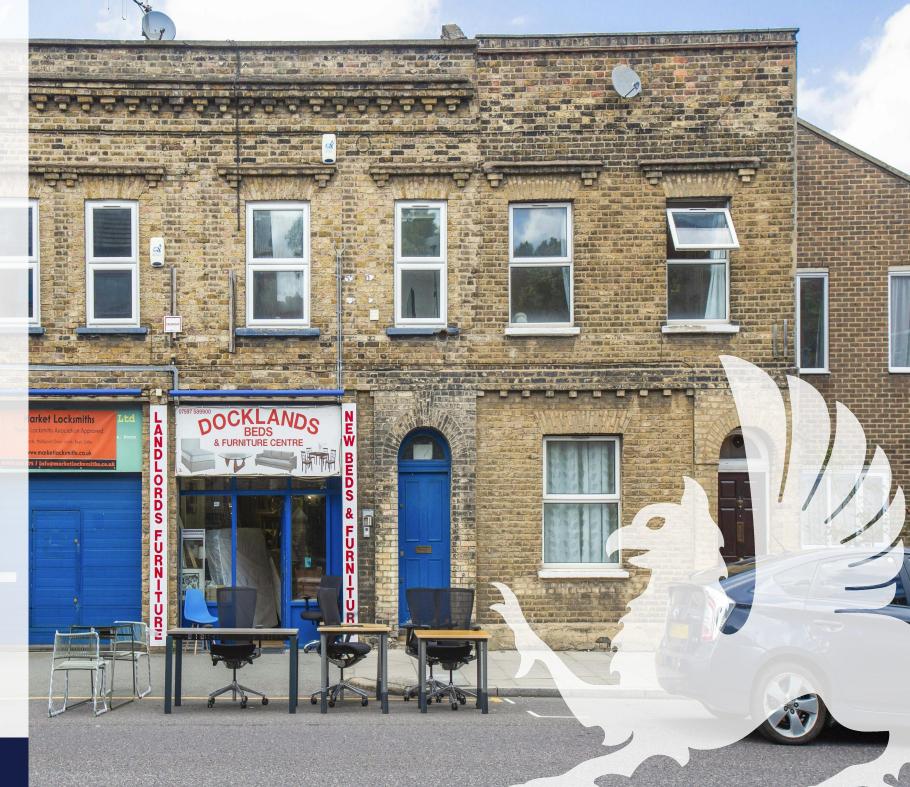

#### FOR SALE

**3 Manchester Road,** London, E14 3BD

2,672 sq ft

E14 development opportunity - with planning consent (1 x 3 bed flat, 1 x 1 bed flat, plus 1 x commercial unit)

stirlingackroyd.com

**VIDEO TOUR** 

# Location

The building is located within two minutes' walk of Island Garden DLR, the Greenwich Foot Tunnel and the Thames Path – ideally placed for access to Canary Wharf and Greenwich. Located on Manchester Road at the southern end of the Isle of Dogs, close to the junction with East Ferry Road.