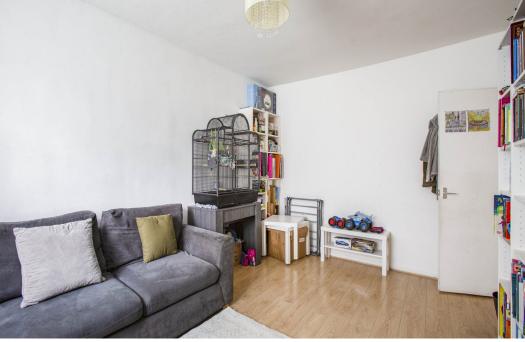

# Description

Existing status: The freehold building is currently configured as two commercial units on the ground floor plus a one bedroom flat on the first floor, all are self-contained.

The floor areas comprise: Ground floor commercial units – 1,850 square feet and first floor one bedroom flat - 593 square feet

The current income is £36,600 consisting of £21,000 per annum of income from both commercial units (under rented/on licence) plus £15,600 per annum from the one bedroom flat. The commercial tenants occupying by means of Licence agreements. While a standard AST applies to the one bedroom flat. The residential tenancy end date is 31st July 2024. Vacant Possession available within three months.