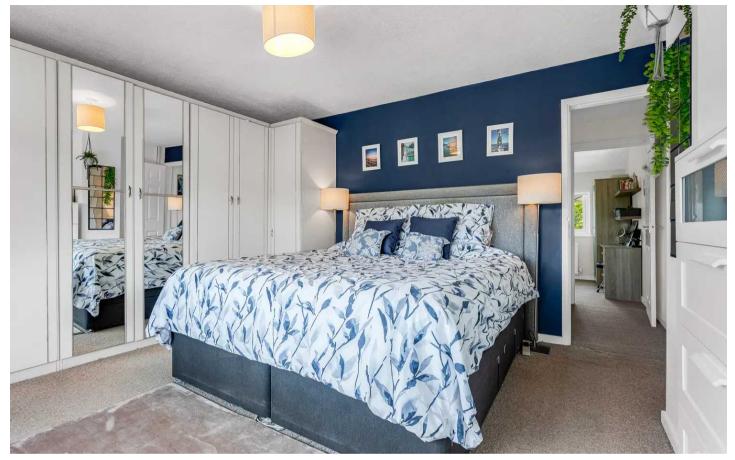

#### **Bedroom One**

12' 0" x 14' 1" (3.67m x 4.29m)

With double glazed window to front aspect, radiator.