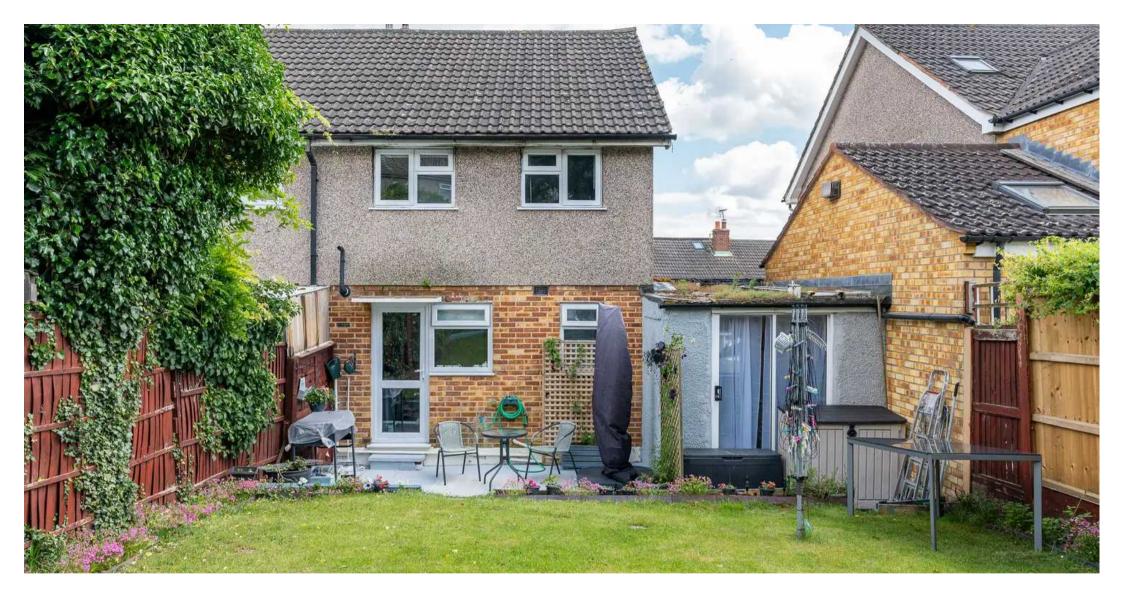

#### REAR GARDEN

The private rear garden benefits from a patio seating area with steps up to the lawn with flower and shrub borders.