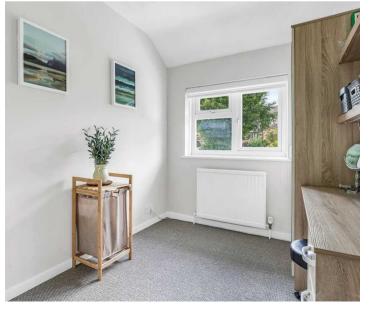

#### Bedroom Two

13' 11" x 7' 0" (4.23m x 2.14m)

With double glazed window to rear aspect, radiator.