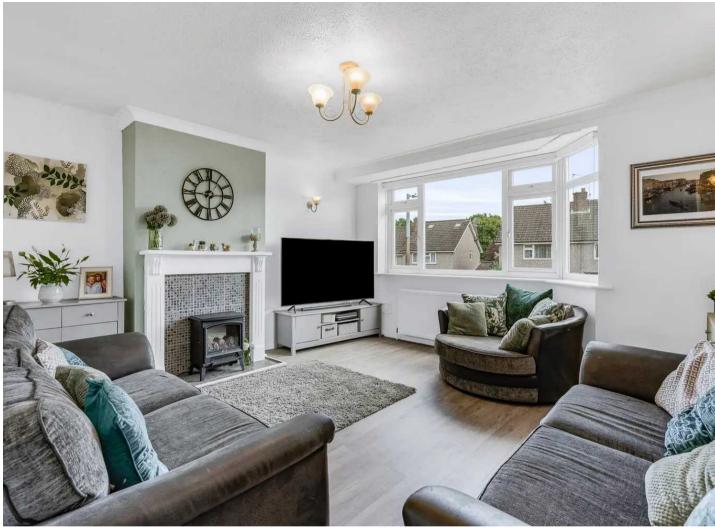

#### **Living Room**

13' 7" x 14' 1" (4.14m x 4.28m)

With double glazed window to front aspect, radiator, feature fireplace, wood effect flooring.