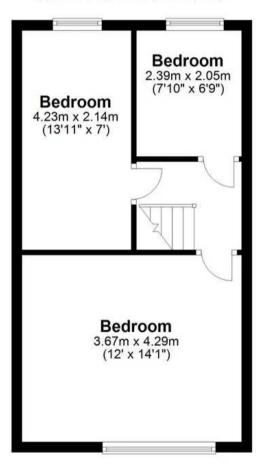

#### **First Floor**

Approx. 34.3 sq. metres (369.0 sq. feet)

Total area: approx. 81.2 sq. metres (874.3 sq. feet)

#### **First Floor Landing**

With doors to:

#### **Bedroom One**

12' 0" x 14' 1" (3.67m x 4.29m)

With double glazed window to front aspect, radiator.

#### Bedroom Two

13' 11" x 7' 0" (4.23m x 2.14m)

With double glazed window to rear aspect, radiator.

#### **Bedroom Three**

7' 10" x 6' 9" (2.39m x 2.05m)

With double glazed window to rear aspect, radiator.