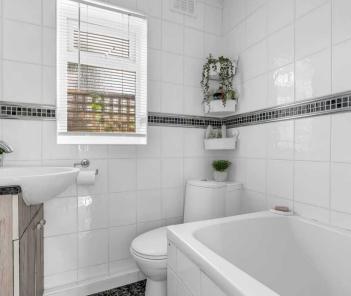

#### Bathroom

With double glazed window with obscure glass to rear aspect. Fitted with a suite comprising tile enclosed bath, vanity unit with inset wash hand basin, dual flush wc, tiled splash back areas, tiled flooring, radiator.