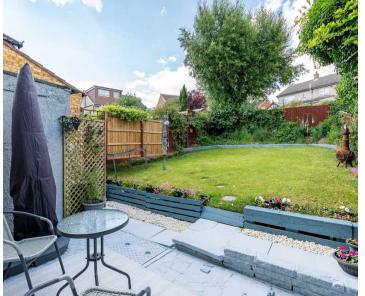

#### REAR GARDEN

The private rear garden benefits from a patio seating area with steps up to the lawn with flower and shrub borders.