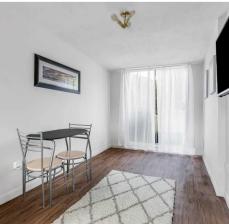

#### **Dining Room**

15' 5" x 7' 8" (4.69m x 2.33m)

With double glazed patio doors onto the rear garden, radiator, wood effect flooring.