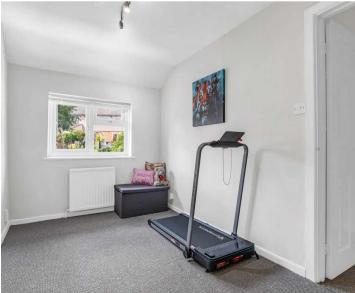

#### **Bedroom Three**

7' 10" x 6' 9" (2.39m x 2.05m)

With double glazed window to rear aspect, radiator.