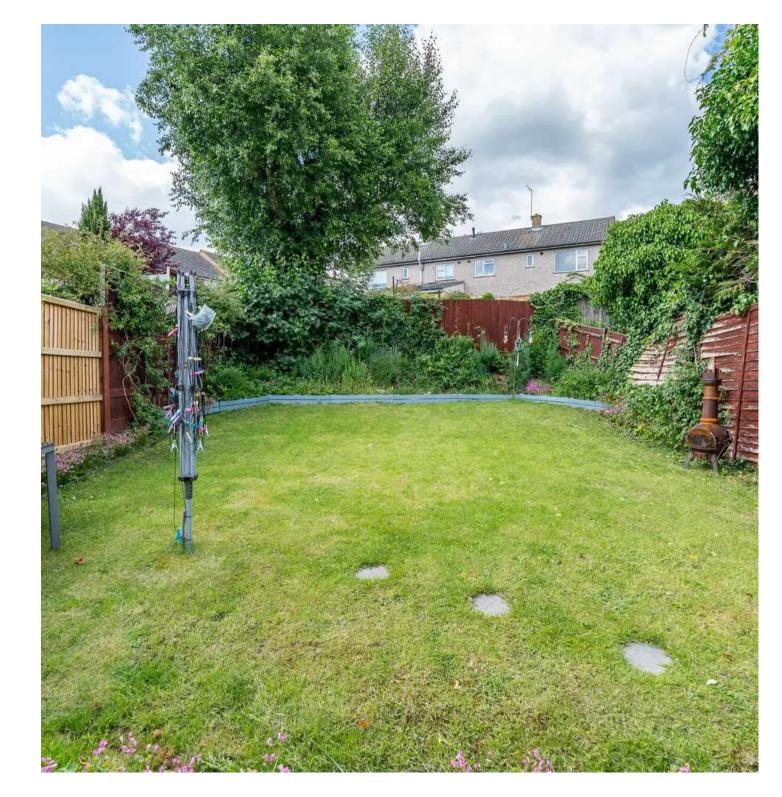

#### REAR GARDEN

The private rear garden benefits from a patio seating area with steps up to the lawn with flower and shrub borders.