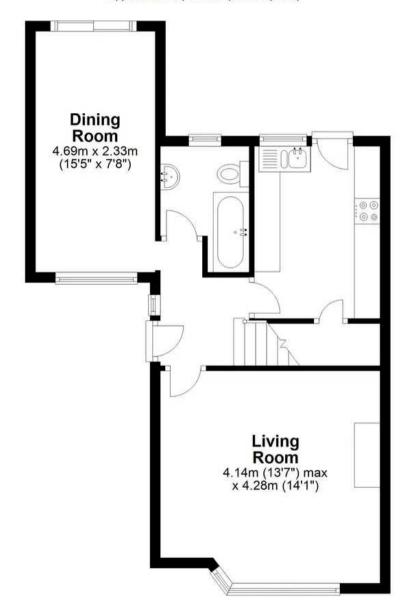

#### **Ground Floor**

Approx. 46.9 sq. metres (505.2 sq. feet)

#### **Entrance Hall**

With double glazed window, stairs rising to first floor landing, wood flooring, radiator, doors to:

#### **Living Room**

13' 7" x 14' 1" (4.14m x 4.28m)

With double glazed window to front aspect, radiator, feature fireplace, wood effect flooring.

#### **Dining Room**

15' 5" x 7' 8" (4.69m x 2.33m)

With double glazed patio doors onto the rear garden, radiator, wood effect flooring.

#### Kitchen

With double glazed door and window onto the rear garden. Fitted with a range of wall and base storage units with work surfaces over incorporating a sink and drainer unit, appliance space, wall mounted boiler, tiled splash bac areas, wood effect flooring, understairs storage cupboard, radiator.

#### Bathroom

With double glazed window with obscure glass to rear aspect. Fitted with a suite comprising tile enclosed bath, vanity unit with inset wash hand basin, dual flush wc, tiled splash back areas, tiled flooring, radiator.