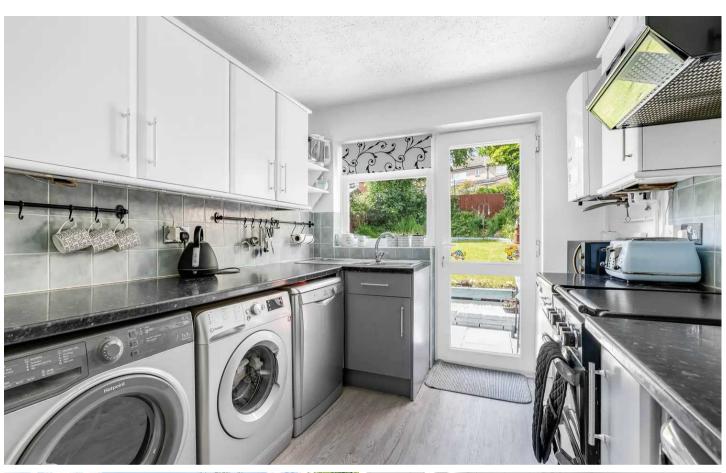

#### Kitchen

With double glazed door and window onto the rear garden. Fitted with a range of wall and base storage units with work surfaces over incorporating a sink and drainer unit, appliance space, wall mounted boiler, tiled splash bac areas, wood effect flooring, understairs storage cupboard, radiator.