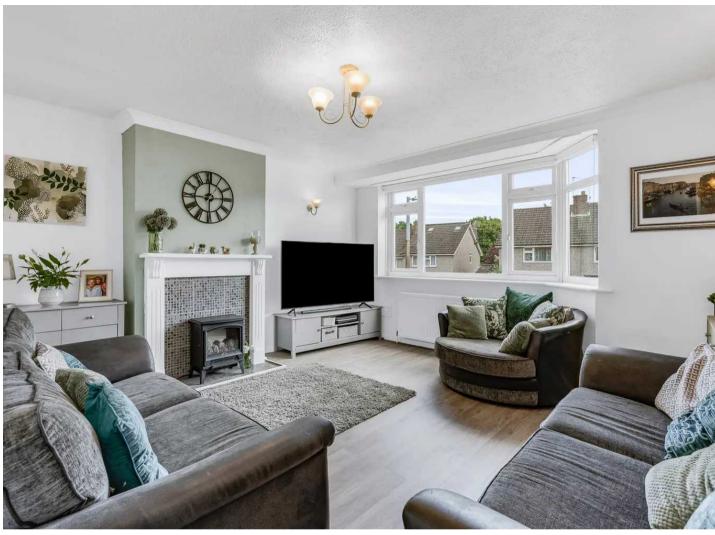

#### **Living Room**

13' 7" x 14' 1" (4.14m x 4.28m)

With double glazed window to front aspect, radiator, feature fireplace, wood effect flooring.