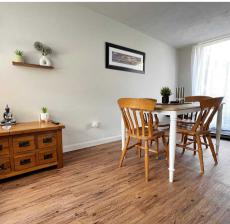

#### **Dining Room**

15' 5" x 7' 8" (4.69m x 2.33m)

With double glazed patio doors onto the rear garden, radiator, wood effect flooring.