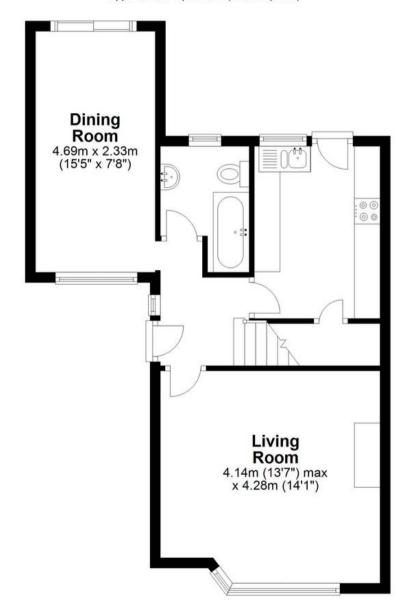

#### **Ground Floor**

Approx. 46.9 sq. metres (505.2 sq. feet)

**First Floor** 

Approx. 34.3 sq. metres (369.0 sq. feet)

Total area: approx. 81.2 sq. metres (874.3 sq. feet)

#### **Entrance Hall**

With double glazed window, stairs rising to first floor landing, wood flooring, radiator, doors to:

#### **Living Room**

13' 7" x 14' 1" (4.14m x 4.28m)

With double glazed window to front aspect, radiator, feature fireplace, wood effect flooring.

#### **Dining Room**

15' 5" x 7' 8" (4.69m x 2.33m)

With double glazed patio doors onto the rear garden, radiator, wood effect flooring.

#### Kitchen

With double glazed door and window onto the rear garden. Fitted with a range of wall and base storage units with work surfaces over incorporating a sink and drainer unit, appliance space, wall mounted boiler, tiled splash bac areas, wood effect flooring, understairs storage cupboard, radiator.

#### Bathroom

With double glazed window with obscure glass to rear aspect. Fitted with a suite comprising tile enclosed bath, vanity unit with inset wash hand basin, dual flush wc, tiled splash back areas, tiled flooring, radiator.

#### **First Floor Landing**

With doors to: