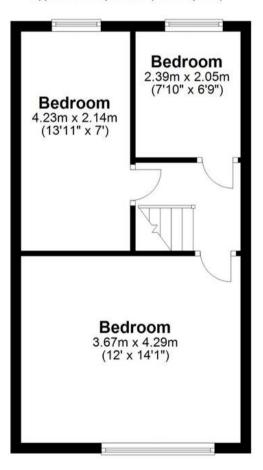

#### **Ground Floor**

Approx. 46.9 sq. metres (505.2 sq. feet)

**First Floor** 

Approx. 34.3 sq. metres (369.0 sq. feet)

Total area: approx. 81.2 sq. metres (874.3 sq. feet)

#### **First Floor Landing**

With doors to:

#### **Bedroom One**

12' 0" x 14' 1" (3.67m x 4.29m)

With double glazed window to front aspect, radiator.

#### Bedroom Two

13' 11" x 7' 0" (4.23m x 2.14m)

With double glazed window to rear aspect, radiator.

#### **Bedroom Three**

7' 10" x 6' 9" (2.39m x 2.05m)

With double glazed window to rear aspect, radiator.