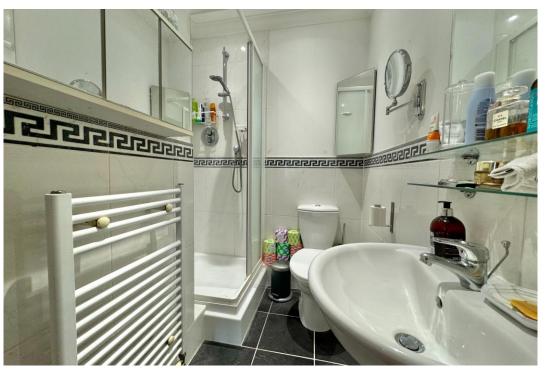

The main bathroom is half tiled and fitted with a white suite, complete with a heated towel rail. Further down the hallway you will find the master bedroom which has an ensuite with modern white suite and heated towel rail. Please note the freestanding wardrobe in the master bedroom is to remain. The second bedroom is also a good double room.