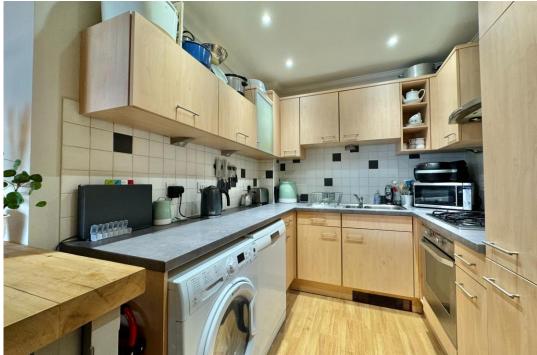

The living room has plenty of space for a lounge suite as well as a dining table. It is open plan to the kitchen which is fitted with a range of wall and base units with contrasting work tops, there is a built in electric oven with a gas hob and an integrated fridge/freezer with spaces for the washing machine and dishwasher.