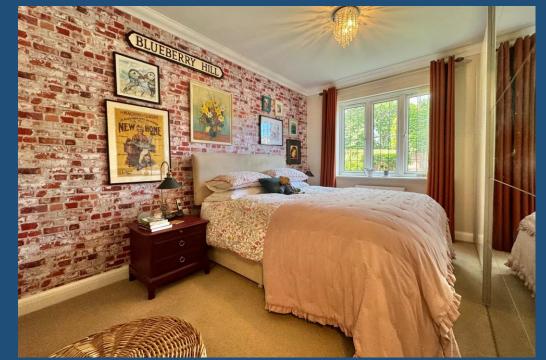

The main bathroom is half tiled and fitted with a white suite, complete with a heated towel rail. Further down the hallway you will find the master bedroom which has an ensuite with modern white suite and heated towel rail. Please note the freestanding wardrobe in the master bedroom is to remain. The second bedroom is also a good double room.