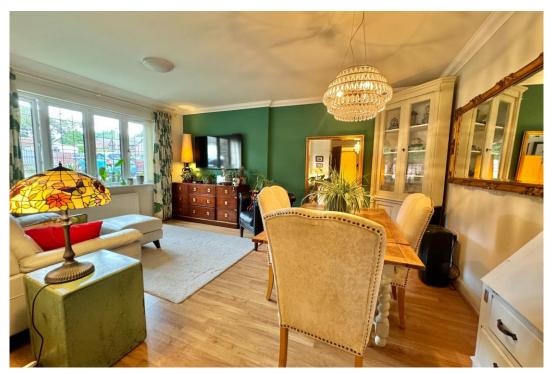

The living room has plenty of space for a lounge suite as well as a dining table. It is open plan to the kitchen which is fitted with a range of wall and base units with contrasting work tops, there is a built in electric oven with a gas hob and an integrated fridge/freezer with spaces for the washing machine and dishwasher.