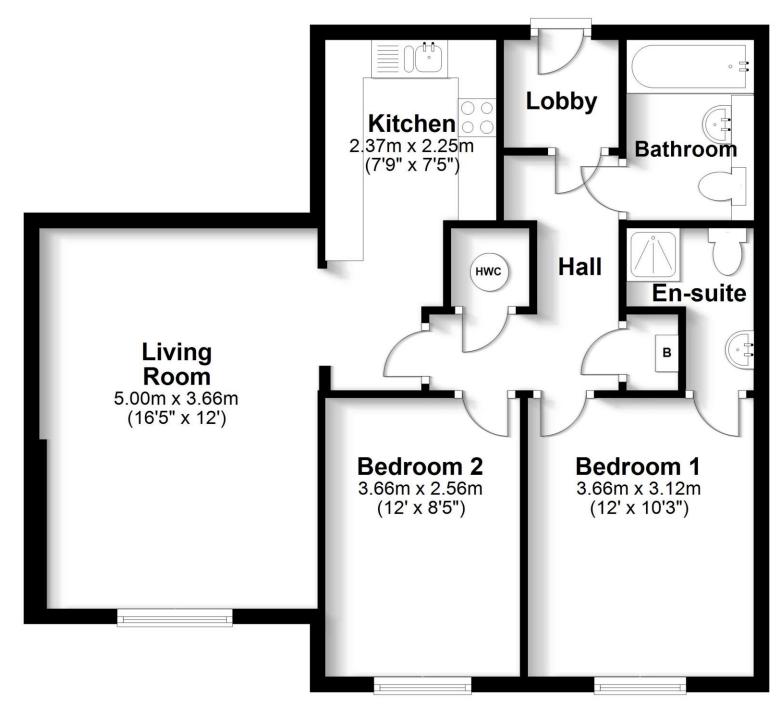

## Floor Plan

Approx. 63.9 sq. metres (687.8 sq. feet)

Total area: approx. 63.9 sq. metres (687.8 sq. feet)

Robinson Reade endeavour to supply accurate and reliable property information in line with Consumer Protection from Unfair Trading Regulations 2008, however please contact the office before viewing if there is any aspect which is particularly important to you and we will be pleased to provide the relevant information. These property details do not constitute any part of an offer or contract, all measurements are approximate. Any services, appliances and heating systems listed have not been checked. We must point out that where we introduce you to a third party who offers conveyancing, removal or financial services, e.g. legal, mortgage and insurance advice, we may earn a commission. For more information go to www.robinsonreade.co.uk/referral-fees. Robinson Reade Ltd, Registered office: 10 Middle Road, Park Gate, Southampton, SO31 7GH, Co Reg No: 5185152

Flagstaff House, Heath Road, Locks Heath