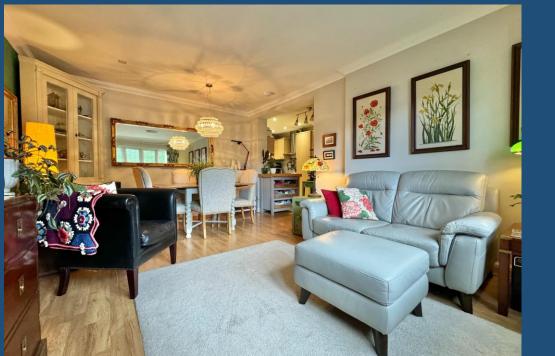

The living room has plenty of space for a lounge suite as well as a dining table. It is open plan to the kitchen which is fitted with a range of wall and base units with contrasting work tops, there is a built in electric oven with a gas hob and an integrated fridge/freezer with spaces for the washing machine and dishwasher.