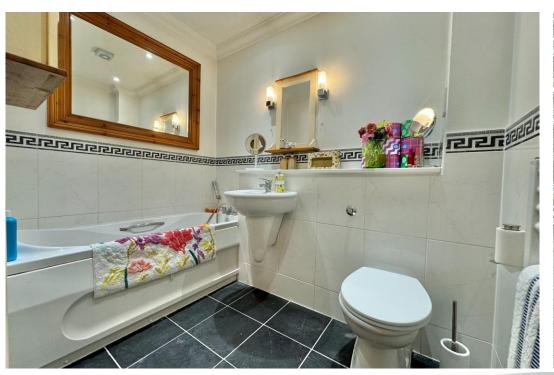

The main bathroom is half tiled and fitted with a white suite, complete with a heated towel rail. Further down the hallway you will find the master bedroom which has an ensuite with modern white suite and heated towel rail. Please note the freestanding wardrobe in the master bedroom is to remain. The second bedroom is also a good double room.