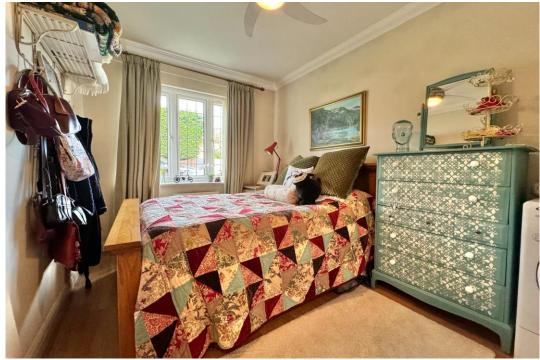

The main bathroom is half tiled and fitted with a white suite, complete with a heated towel rail. Further down the hallway you will find the master bedroom which has an ensuite with modern white suite and heated towel rail. Please note the freestanding wardrobe in the master bedroom is to remain. The second bedroom is also a good double room.