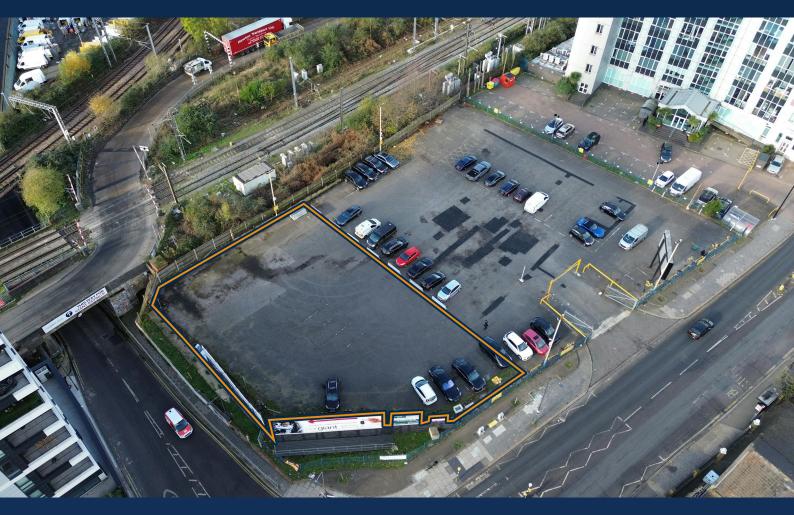

# **Description**

The site comprises an open storage yard totaling 35,523 sqft. The site is fully enclosed and benefits from metal perimeter fencing, floodlights, and features a boom barrier at the entrance. 24/7 Access.

#### Location

The site is located on Scrubs Lane located in the London Borough of Hammersmith and Fulham being 7 miles from Central London.

Willesden Junction Rail Station is 1.0 mile from the property & Harlesden Underground Station (1.4 miles) which are all served by the Bakerloo Line and London Overground providing connections into Central London. The A40 Western Avenue is located 1 mile to the south of Scrubs Lane providing easy access to the M40 Motorway. The M1 Motorway is accessible via the A406 (North Circular) which is located 1.5 miles from the site. There are also numerous bus routes servicing the area.