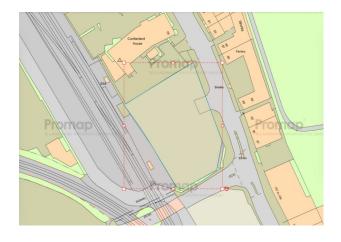

Land on the West side of Scrubs Lane, White City London, NW10 6RF

# Land on the West side of Scrubs Lane, White City, London, NW10 6RF

#### Location

The site is located on Scrubs Lane located in the London Borough of Hammersmith and Fulham being 7 miles from Central London.

Willesden Junction Rail Station is 1.0 mile from the property & Harlesden Underground Station (1.4 miles) which are all served by the Bakerloo Line and London Overground providing connections into Central London. The A40 Western Avenue is located 1 mile to the south of Scrubs Lane providing easy access to the M40 Motorway. The M1 Motorway is accessible via the A406 (North Circular) which is located 1.5 miles from the site. There are also numerous bus routes servicing the area.