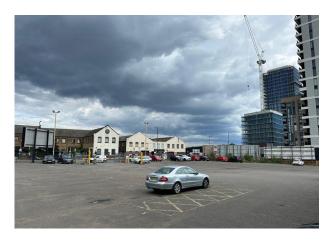

# **Description**

The site comprises an open storage yard totaling 35,523 sqft. The site is fully enclosed and benefits from metal perimeter fencing, floodlights, and features a boom barrier at the entrance. 24/7 Access.