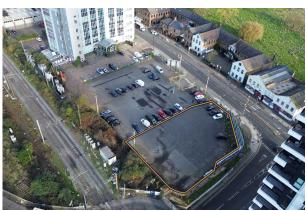

# **Description**

The site comprises an open storage yard totaling 35,523 sqft. The site is fully enclosed and benefits from metal perimeter fencing, floodlights, and features a boom barrier at the entrance. 24/7 Access.

#### Location

The site is located on Scrubs Lane located in the London Borough of Hammersmith and Fulham being 7 miles from Central London.

Willesden Junction Rail Station is 1.0 mile from the property & Harlesden Underground Station (1.4 miles) which are all served by the Bakerloo Line and London Overground providing connections into Central London. The A40 Western Avenue is located 1 mile to the south of Scrubs Lane providing easy access to the M40 Motorway. The M1 Motorway is accessible via the A406 (North Circular) which is located 1.5 miles from the site. There are also numerous bus routes servicing the area.