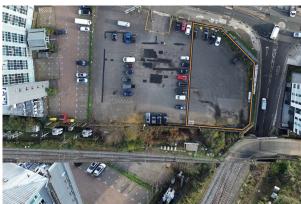

# **Description**

The site comprises an open storage yard totaling 35,523 sqft. The site is fully enclosed and benefits from metal perimeter fencing, floodlights, and features a boom barrier at the entrance. 24/7 Access.

#### Location

The site is located on Scrubs Lane located in the London Borough of Hammersmith and Fulham being 7 miles from Central London.

Willesden Junction Rail Station is 1.0 mile from the property & Harlesden Underground Station (1.4 miles) which are all served by the Bakerloo Line and London Overground providing connections into Central London. The A40 Western Avenue is located 1 mile to the south of Scrubs Lane providing easy access to the M40 Motorway. The M1 Motorway is accessible via the A406 (North Circular) which is located 1.5 miles from the site. There are also numerous bus routes servicing the area.