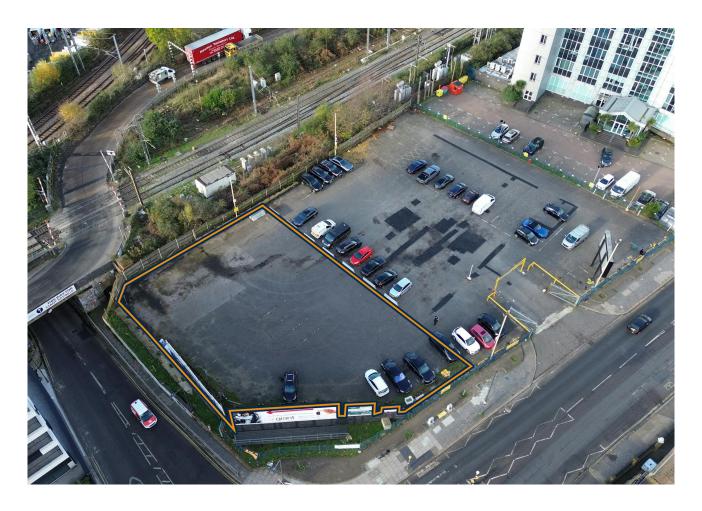

# **Description**

The site comprises an open storage yard totaling 35,523 sqft. The site is fully enclosed and benefits from metal perimeter fencing, floodlights, and features a boom barrier at the entrance. 24/7 Access.

#### Location

The site is located on Scrubs Lane located in the London Borough of Hammersmith and Fulham being 7 miles from Central London.

Willesden Junction Rail Station is 1.0 mile from the property & Harlesden Underground Station (1.4 miles) which are all served by the Bakerloo Line and London Overground providing connections into Central London. The A40 Western Avenue is located 1 mile to the south of Scrubs Lane providing easy access to the M40 Motorway. The M1 Motorway is accessible via the A406 (North Circular) which is located 1.5 miles from the site. There are also numerous bus routes servicing the area.