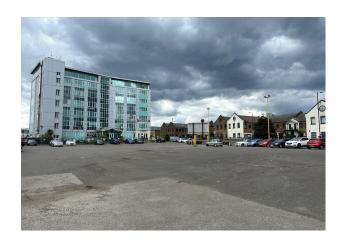

# **Description**

The site comprises an open storage yard totaling 35,523 sqft. The site is fully enclosed and benefits from metal perimeter fencing, floodlights, and features a boom barrier at the entrance. 24/7 Access.

#### Location

The site is located on Scrubs Lane located in the London Borough of Hammersmith and Fulham being 7 miles from Central London.

Willesden Junction Rail Station is 1.0 mile from the property & Harlesden Underground Station (1.4 miles) which are all served by the Bakerloo Line and London Overground providing connections into Central London. The A40 Western Avenue is located 1 mile to the south of Scrubs Lane providing easy access to the M40 Motorway. The M1 Motorway is accessible via the A406 (North Circular) which is located 1.5 miles from the site. There are also numerous bus routes servicing the area.