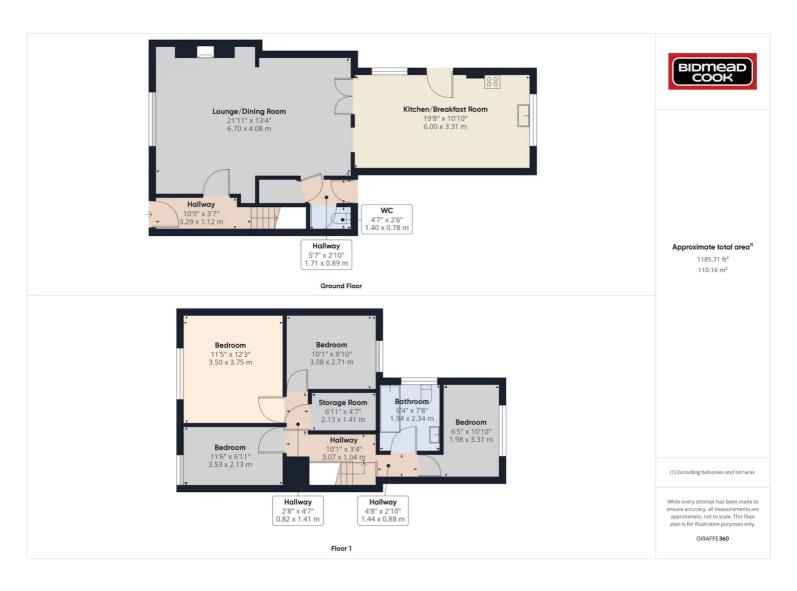

1 Bethcar Street, Ebbw Vale, Gwent, NP23 6HH Tel: 01495 302301 Email: ebbwvale@bidmeadcook.co.uk www.bidmeadcook.co.uk An extended, mid-terrace property within the popular area of Glyncoed, Ebbw Vale, being conveniently located for the local primary school and amenities. The property comprises an entrance hallway, open-plan lounge/dining room, kitchen/breakfast room, cloakroom/W.C., four bedrooms, storage room, bathroom and boarded loft rom with a skylight window. Benefits include double glazing, a combi-gas central heating system, front and rear gardens having rear lane access, driveway and brick-built outbuilding/storage shed.