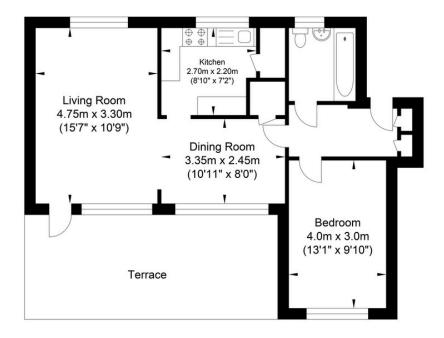

## Widewater Court, Shoreham-by-Sea

Approximate Floor Area 555.63 sq ft (51.62 sq m)

Approximate Gross Internal Area = 51.62 sq m / 555.63 sq ft Illustration for identification purposes only, measurements are approximate, not to scale.