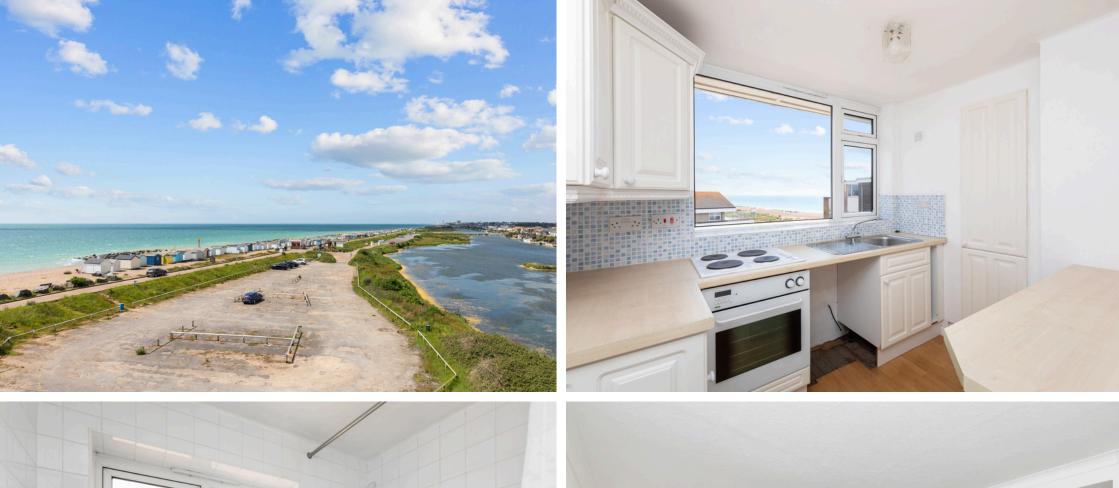

## The Property & Area

ARE YOU DREAMING OF A COASTAL LIFESTYLE? THIS INCREDIBLE 1-BEDROOM APARTMENT IS LOCATED IN THE SOUGHT-AFTER WEST BEACH AREA OF SHOREHAM BEACH IN WEST SUSSEX.

With its penthouse-style design and magnificent panoramic views of the Widewater Lagoon and the gorgeous coastline, this property offers a truly exclusive living experience. As you step into this exceptional apartment, you will immediately be captivated by the view.

The light-filled lounge area welcomes you, providing a comfortable and inviting space to relax. Offering ample room for entertaining guests and hosting dinner parties, this reception area opens onto the large west facing terrace.

The double bedroom in this apartment is beautiful, again with amazing sea views that change daily. A separate kitchen has an incredible view of the sea and provides ample space away from the lounge. A standout feature of this property is the large terrace, where you can relax or host gatherings and watch the breathtaking views.

This outdoor space is perfect for alfresco dining, sunbathing, or simply appreciating the beauty of the surroundings.

Practicality is at the heart of this apartment, with a garage and store room ensuring you have ample space for your belongings. Located in the highly desirable Shoreham Beach address, you will be spoiled for choice with the abundant amenities and recreational activities available in the area.