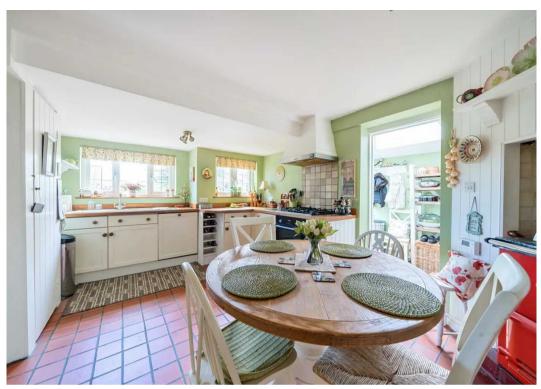

Upon entering the home, residents are greeted by a warm and inviting ambiance with the living room, perfect for relaxing or entertaining guests. Adjacent to the living room is a bright and airy orangery, providing an ideal space for enjoying the surrounding views of the gardens and natural light. The kitchen breakfast room offers a practical area for culinary endeavours, while a convenient utility/boot room adds to the functionality of the home.

## Puffin Thatch, 3 Beach Gardens

Throughout the property, character features abound, including herringbone wooden flooring, tiled flooring and picture rails, adding to the timeless appeal of the cottage. Additionally, the property offers off-road parking to the front for 3/4 cars, as well as additional covered parking/boat store to the rear, ensuring ample space for vehicles and storage needs.