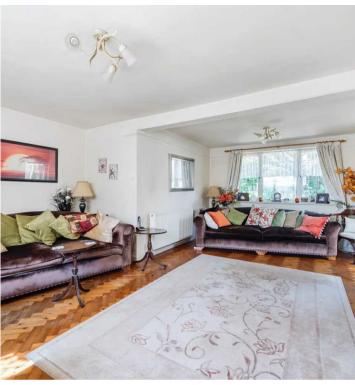

Upon entering the home, residents are greeted by a warm and inviting ambiance with the living room, perfect for relaxing or entertaining guests. Adjacent to the living room is a bright and airy orangery, providing an ideal space for enjoying the surrounding views of the gardens and natural light. The kitchen breakfast room offers a practical area for culinary endeavours, while a convenient utility/boot room adds to the functionality of the home.

## Puffin Thatch, 3 Beach Gardens

Throughout the property, character features abound, including herringbone wooden flooring, tiled flooring and picture rails, adding to the timeless appeal of the cottage. Additionally, the property offers off-road parking to the front for 3/4 cars, as well as additional covered parking/boat store to the rear, ensuring ample space for vehicles and storage needs.