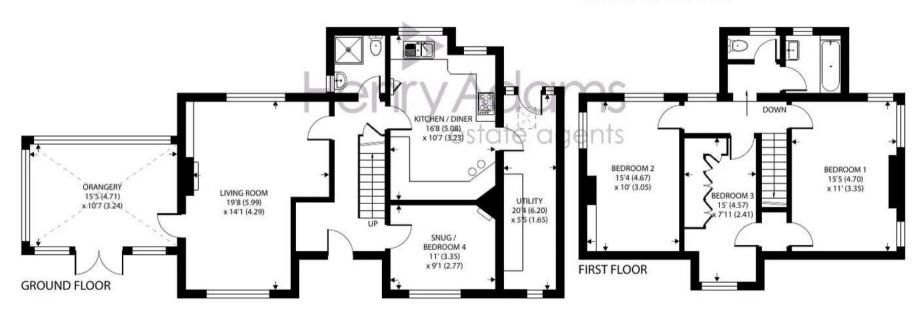

Upon entering the home, residents are greeted by a warm and inviting ambiance with the living room, perfect for relaxing or entertaining guests. Adjacent to the living room is a bright and airy orangery, providing an ideal space for enjoying the surrounding views of the gardens and natural light. The kitchen breakfast room offers a practical area for culinary endeavours, while a convenient utility/boot room adds to the functionality of the home.

## Puffin Thatch, 3 Beach Gardens

Throughout the property, character features abound, including herringbone wooden flooring, tiled flooring and picture rails, adding to the timeless appeal of the cottage. Additionally, the property offers off-road parking to the front for 3/4 cars, as well as additional covered parking/boat store to the rear, ensuring ample space for vehicles and storage needs.