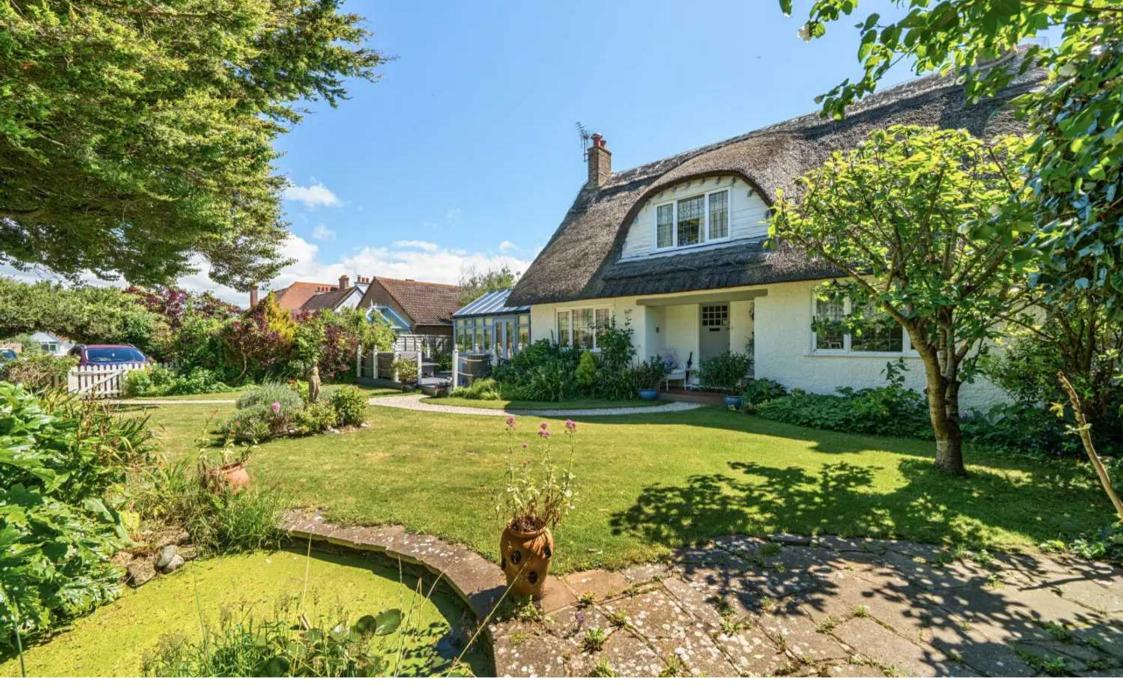

## Puffin Thatch, 3 Beach Gardens

, Selsey

Nestled within a coastal village and private position itself, this charming and characterful detached thatched 'cottage' offers an inviting retreat for those seeking a unique blend of traditional charm and modern convenience. Boasting three/four bedrooms, this delightful property presents a flexible living space that is both versatile and welcoming.

- Charming an characterful detached thatched 'cottage'
- Three/four bedrooms
- Living room and orangery
- Kitchen breakfast room and utility/boot room
- Off road parking to the front and additional covered parking/boat store to the rear
- Character features include Herringbone wooden flooring, tiled flooring and picture rails
- Detached workshop with studio/playroom above (development potential Subject to consents)
- Located within 200m & a short level walk to the beach

Outside, the well-maintained and charming gardens to the front and rear provide a serene oasis for relaxation and enjoyment. The proximity of the property to the beach, located within 200m and a short level walk away, offers a unique opportunity to embrace coastal living and all it has to offer.