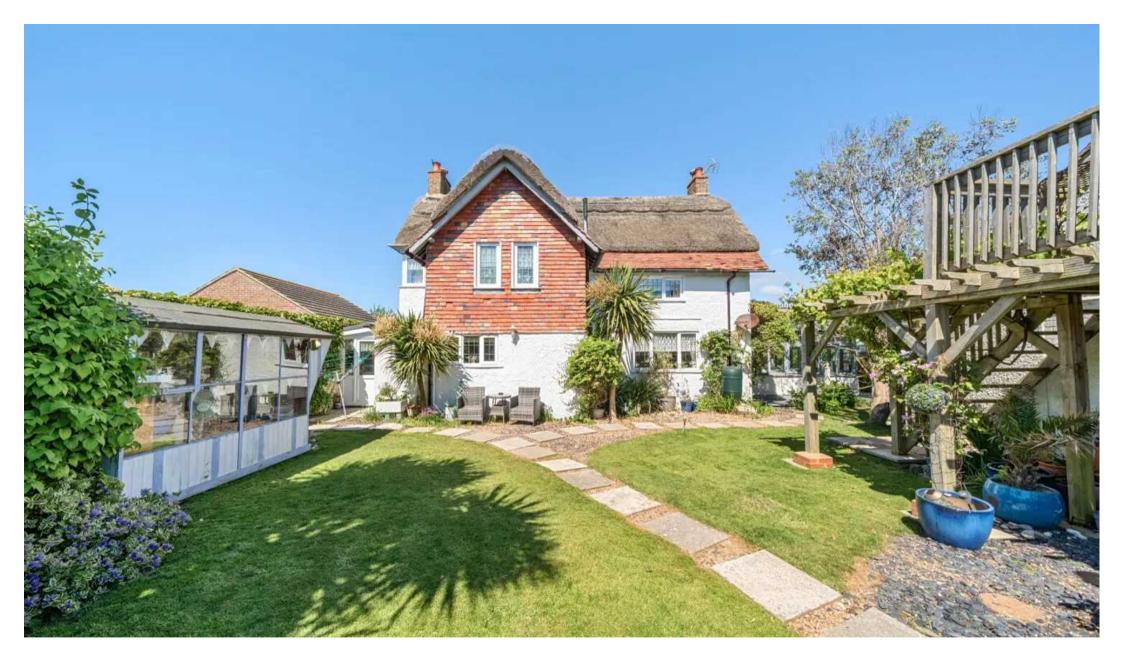

## Puffin Thatch, 3 Beach Gardens

, Selsey

Nestled within a coastal village and private position itself, this charming and characterful detached thatched 'cottage' offers an inviting retreat for those seeking a unique blend of traditional charm and modern convenience. Boasting three/four bedrooms, this delightful property presents a flexible living space that is both versatile and welcoming.

## Puffin Thatch, 3 Beach Gardens

Throughout the property, character features abound, including herringbone wooden flooring, tiled flooring and picture rails, adding to the timeless appeal of the cottage. Additionally, the property offers off-road parking to the front for 3/4 cars, as well as additional covered parking/boat store to the rear, ensuring ample space for vehicles and storage needs.

Outside, the well-maintained and charming gardens to the front and rear provide a serene oasis for relaxation and enjoyment. The proximity of the property to the beach, located within 200m and a short level walk away, offers a unique opportunity to embrace coastal living and all it has to offer.