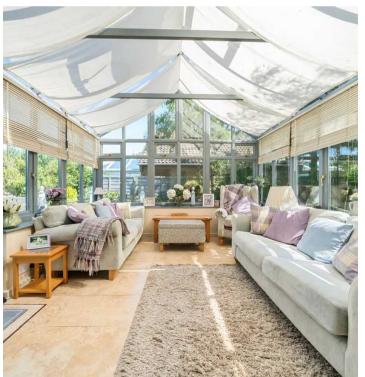

Upon entering the home, residents are greeted by a warm and inviting ambiance with the living room, perfect for relaxing or entertaining guests. Adjacent to the living room is a bright and airy orangery, providing an ideal space for enjoying the surrounding views of the gardens and natural light. The kitchen breakfast room offers a practical area for culinary endeavours, while a convenient utility/boot room adds to the functionality of the home.