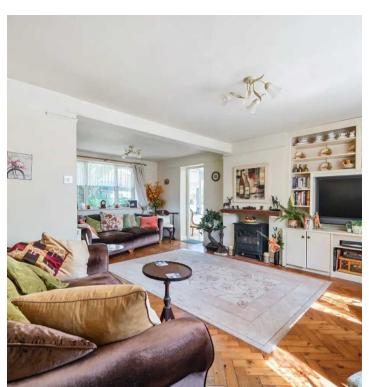

Upon entering the home, residents are greeted by a warm and inviting ambiance with the living room, perfect for relaxing or entertaining guests. Adjacent to the living room is a bright and airy orangery, providing an ideal space for enjoying the surrounding views of the gardens and natural light. The kitchen breakfast room offers a practical area for culinary endeavours, while a convenient utility/boot room adds to the functionality of the home.

## Puffin Thatch, 3 Beach Gardens

Throughout the property, character features abound, including herringbone wooden flooring, tiled flooring and picture rails, adding to the timeless appeal of the cottage. Additionally, the property offers off-road parking to the front for 3/4 cars, as well as additional covered parking/boat store to the rear, ensuring ample space for vehicles and storage needs.