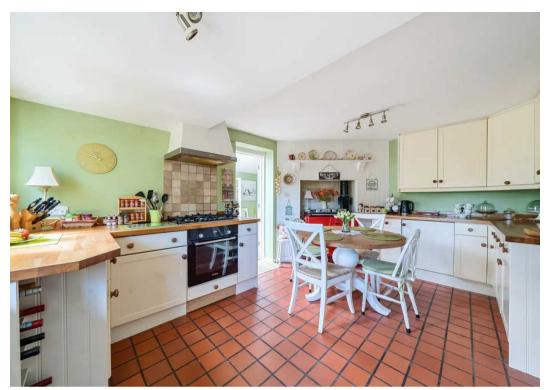

Upon entering the home, residents are greeted by a warm and inviting ambiance with the living room, perfect for relaxing or entertaining guests. Adjacent to the living room is a bright and airy orangery, providing an ideal space for enjoying the surrounding views of the gardens and natural light. The kitchen breakfast room offers a practical area for culinary endeavours, while a convenient utility/boot room adds to the functionality of the home.

## Puffin Thatch, 3 Beach Gardens

Throughout the property, character features abound, including herringbone wooden flooring, tiled flooring and picture rails, adding to the timeless appeal of the cottage. Additionally, the property offers off-road parking to the front for 3/4 cars, as well as additional covered parking/boat store to the rear, ensuring ample space for vehicles and storage needs.