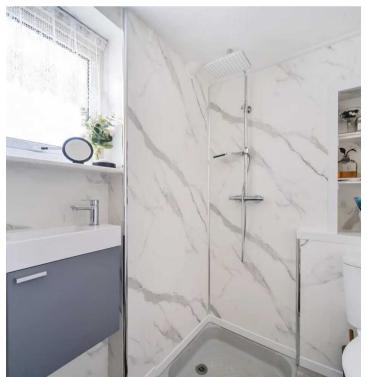

Upon entering the home, residents are greeted by a warm and inviting ambiance with the living room, perfect for relaxing or entertaining guests. Adjacent to the living room is a bright and airy orangery, providing an ideal space for enjoying the surrounding views of the gardens and natural light. The kitchen breakfast room offers a practical area for culinary endeavours, while a convenient utility/boot room adds to the functionality of the home.