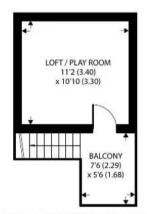

**OUTBUILDING FIRST FLOOR** 

Approximate Area = 1608 sq ft / 149.3 sq m Outbuilding = 370 sq ft / 34.3 sq m Total = 1978 sq ft / 183.7 sq m

For identification only - Not to scale

For those with a creative spirit, a detached workshop with a studio/playroom above presents an exciting opportunity for development, subject to necessary consents. This versatile space offers great potential for those looking to customise and enhance the property further.