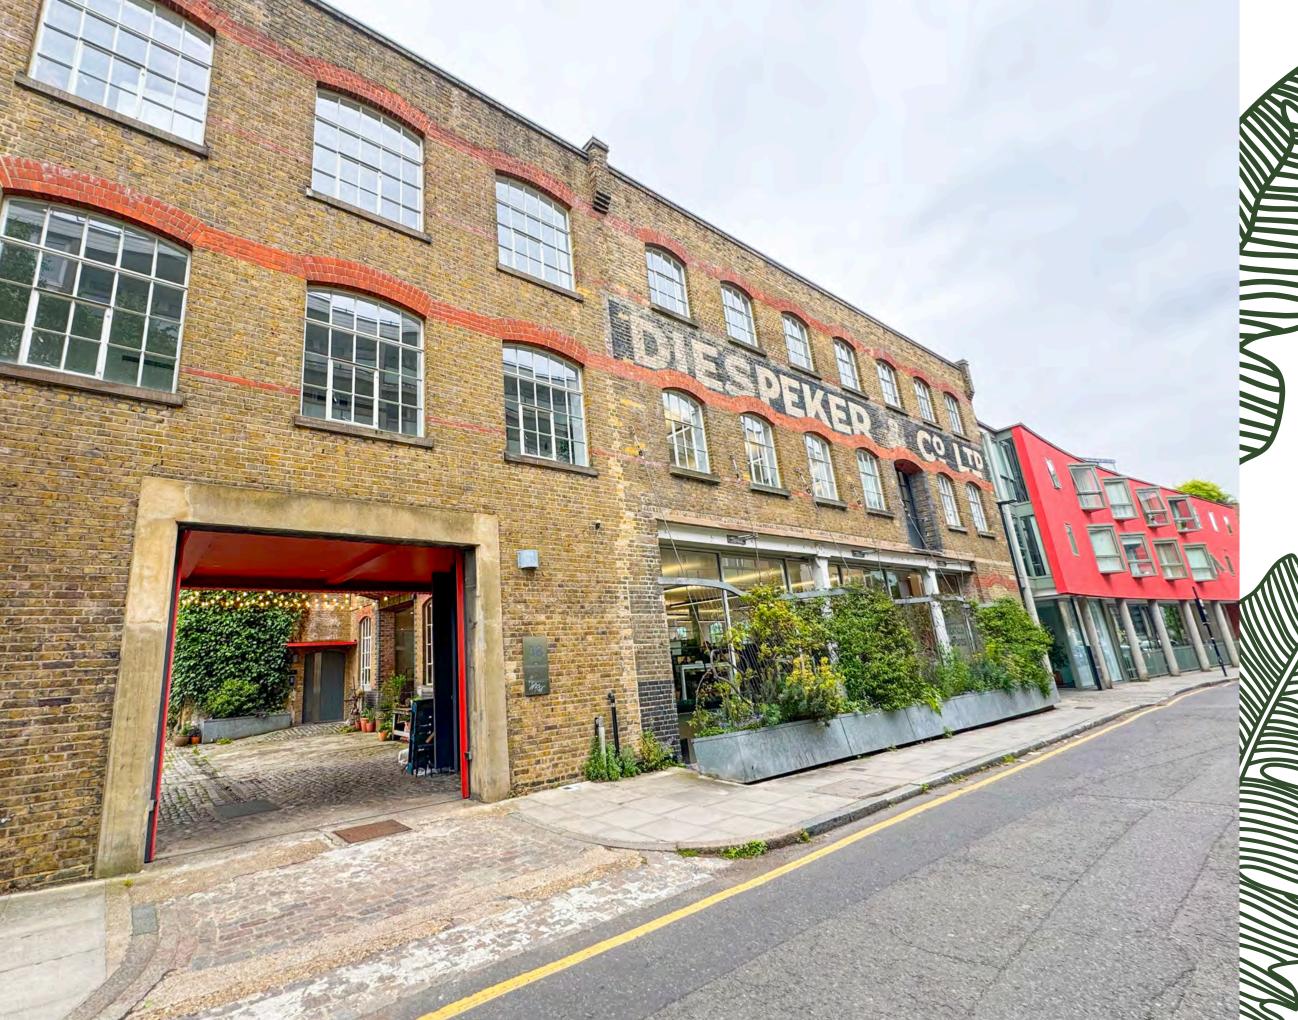

#### LOCATION

The building is situated on the north side of Graham Street next to Regent Canal and the City Road Basin.

The site is a 5 minute walk from Angel Underground Station (Northern Line) and offers great access to local bus routes, providing excellent connectivity across London.

#### DESCRIPTION

This stunning former Victorian Timber Mill is a first class office conversation offering amazing outdoor space, cycle storage and unbeatable heritage. The opportunity is to co-occupy a 5,231 sq. ft. dramatic loft space full of light and air. This 2nd floor gem has panoramic views over the canal and room to think, play and make. The Wharf is an idyllic sanctuary for creators.