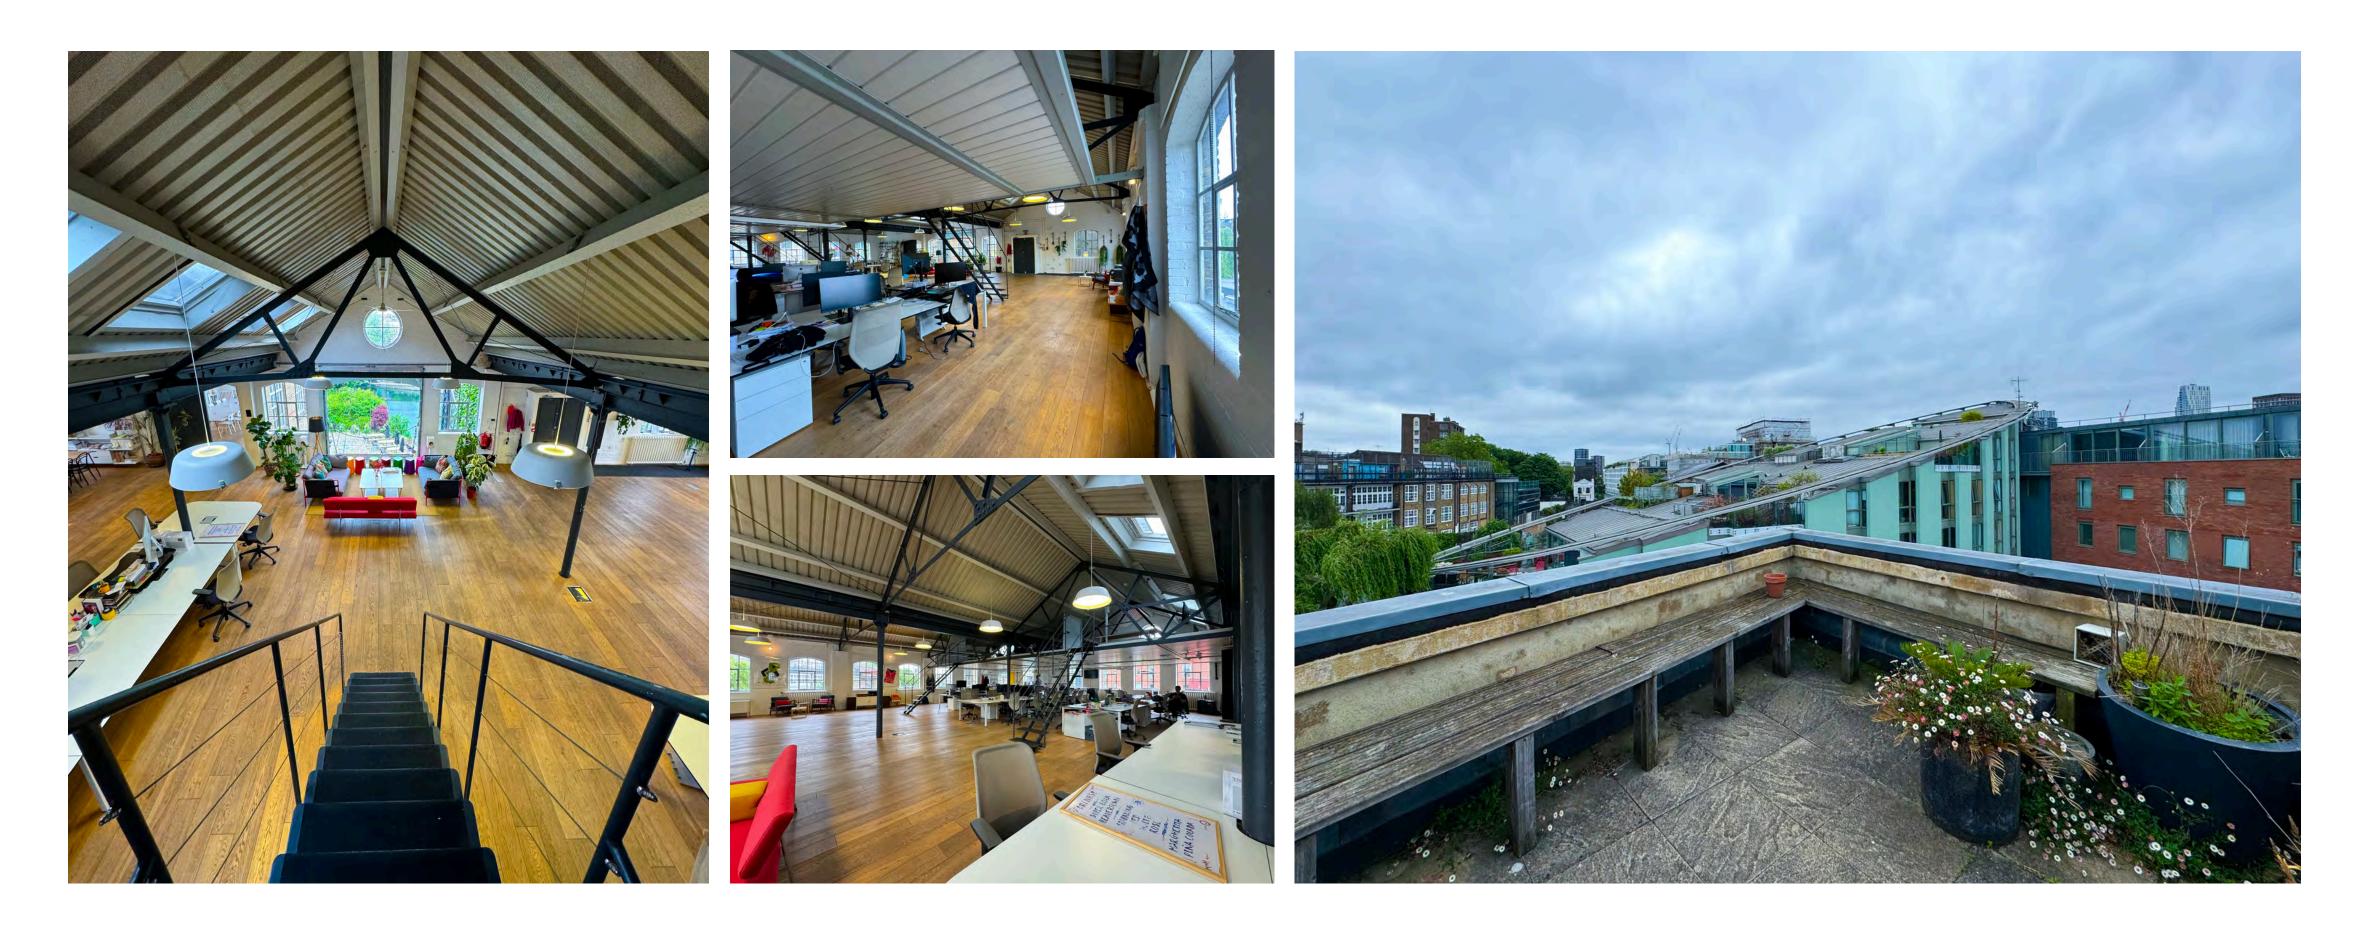

#### DESCRIPTION

This stunning former Victorian Timber Mill is a first class office conversation offering amazing outdoor space, cycle storage and unbeatable heritage. The opportunity is to co-occupy a 5,231 sq. ft. dramatic loft space full of light and air. This 2nd floor gem has panoramic views over the canal and room to think, play and make. The Wharf is an idyllic sanctuary for creators.

The floor comes complete with large boardroom (capacity for 24 people) as well as 2 breakout spaces in mezzanines. There is a small kitchen for basics and catering on request.

The Wharf is a fantastic environment and home to some of the smartest companies in the city. The office is dog-friendly! There are up to 22 desks available at all-inclusive rates from 3 to 12 months, longer terms may be negotiable until April 2027.

## THE GARDEN

The award winning garden sits on the quay of Regents Canal at City Road Lock. The enclosed cobbled courtyard and garden is ideal for private parties or small concerts on Spring, Summer and Autumn evenings, and for photo and film shoots all year round.

## AMENITIES

- 4 PERSON PASSENGER LIFT
- SHARED BUILDING COURTYARD
- CANAL VIEWS
- LARGE SHARED BOARDROOM
- SHARED MEETING ROOM
- MEZZANINE BREAK OUT SPACE
- LISTED INDUSTRIAL WHARF BUILDING
- PRIVATE ROOF TERRACE
- FULLY FURNISHED
- 22 DESKS