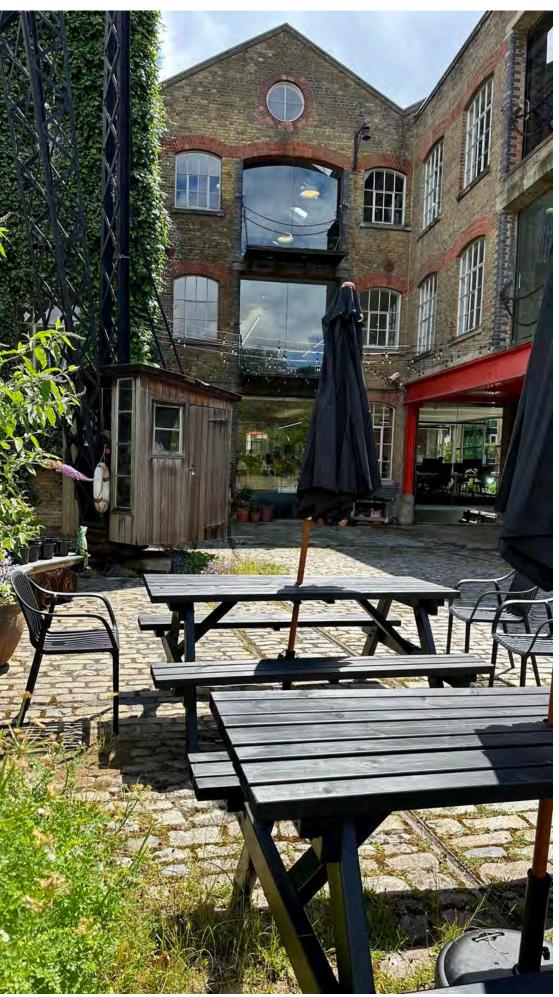

#### DESCRIPTION

This stunning former Victorian Timber Mill is a first class office conversation offering amazing outdoor space, cycle storage and unbeatable heritage. The opportunity is to co-occupy a 5,231 sq. ft. dramatic loft space full of light and air. This 2nd floor gem has panoramic views over the canal and room to think, play and make. The Wharf is an idyllic sanctuary for creators.

## THE GARDEN

The award winning garden sits on the quay of Regents Canal at City Road Lock. The enclosed cobbled courtyard and garden is ideal for private parties or small concerts on Spring, Summer and Autumn evenings, and for photo and film shoots all year round.