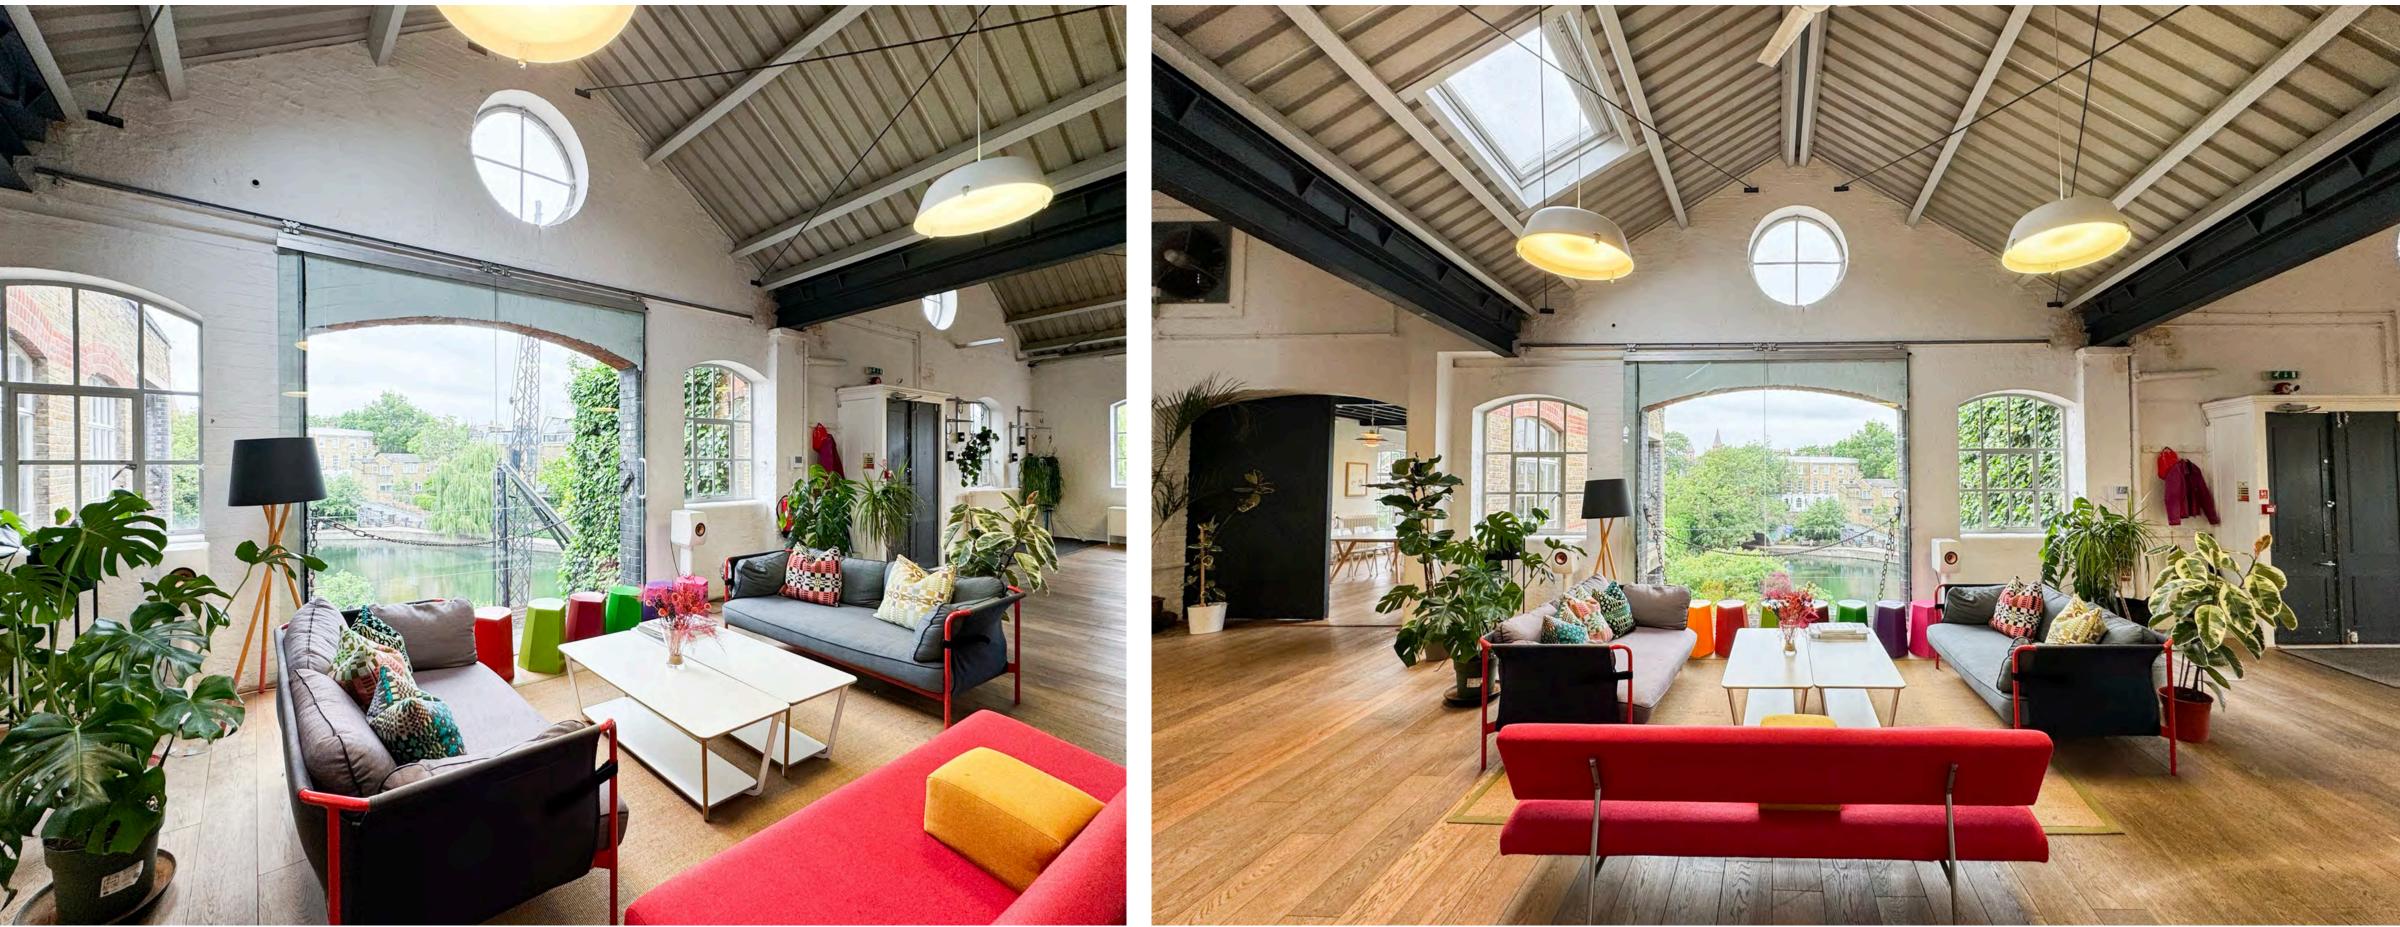

#### DESCRIPTION

This stunning former Victorian Timber Mill is a first class office conversation offering amazing outdoor space, cycle storage and unbeatable heritage. The opportunity is to co-occupy a 5,231 sq. ft. dramatic loft space full of light and air. This 2nd floor gem has panoramic views over the canal and room to think, play and make. The Wharf is an idyllic sanctuary for creators.

The floor comes complete with large boardroom (capacity for 24 people) as well as 2 breakout spaces in mezzanines. There is a small kitchen for basics and catering on request.

The Wharf is a fantastic environment and home to some of the smartest companies in the city. The office is dog-friendly! There are up to 22 desks available at all-inclusive rates from 3 to 12 months, longer terms may be negotiable until April 2027.

## AMENITIES

- 4 PERSON PASSENGER LIFT
- SHARED BUILDING COURTYARD
- CANAL VIEWS
- LARGE SHARED BOARDROOM
- SHARED MEETING ROOM
- MEZZANINE BREAK OUT SPACE
- LISTED INDUSTRIAL WHARF BUILDING
- PRIVATE ROOF TERRACE
- FULLY FURNISHED
- 22 DESKS

- FIBRE CONNECTIVITY
- FITTED KITCHEN
- DINING AREA
- BREAK OUT AREA
- AMAZING NATURAL LIGHT
- PITCHED INDUSTRIAL CEILING
- ENGINEERED TIMBER FLOORING
- WALL MOUNTED RADIATORS
- ACCESS MONDAY TO FRIDAY
- APPLE DISPLAY MONITORS AVAILABLE