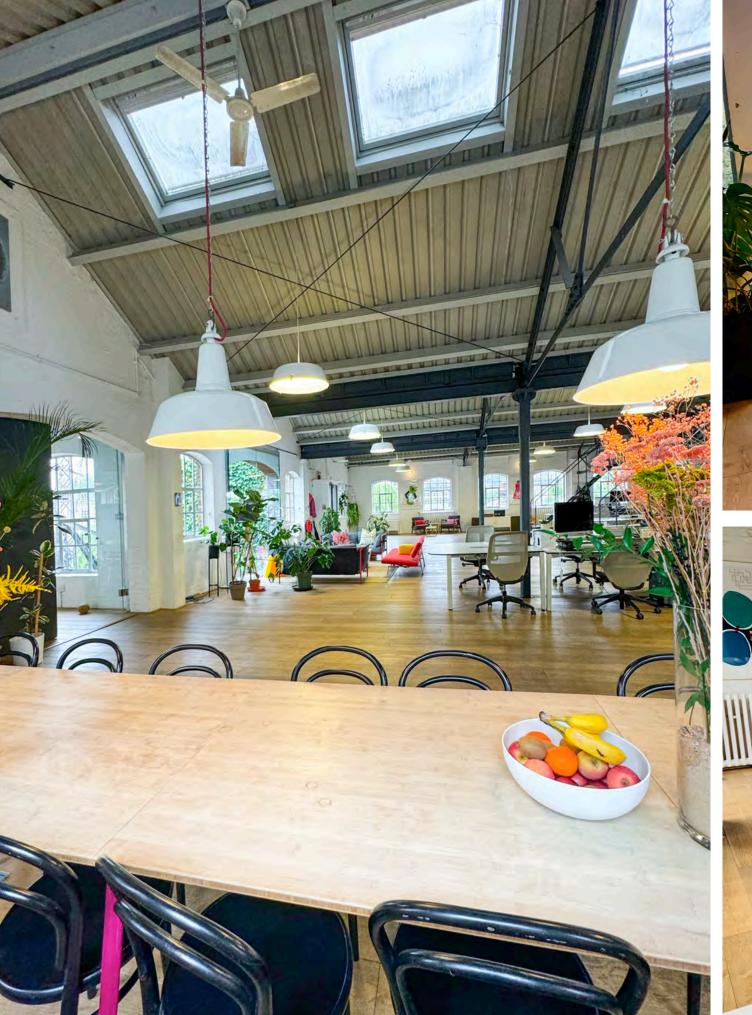

#### DESCRIPTION

This stunning former Victorian Timber Mill is a first class office conversation offering amazing outdoor space, cycle storage and unbeatable heritage. The opportunity is to co-occupy a 5,231 sq. ft. dramatic loft space full of light and air. This 2nd floor gem has panoramic views over the canal and room to think, play and make. The Wharf is an idyllic sanctuary for creators.

The floor comes complete with large boardroom (capacity for 24 people) as well as 2 breakout spaces in mezzanines. There is a small kitchen for basics and catering on request.

The Wharf is a fantastic environment and home to some of the smartest companies in the city. The office is dog-friendly! There are up to 22 desks available at all-inclusive rates from 3 to 12 months, longer terms may be negotiable until April 2027.