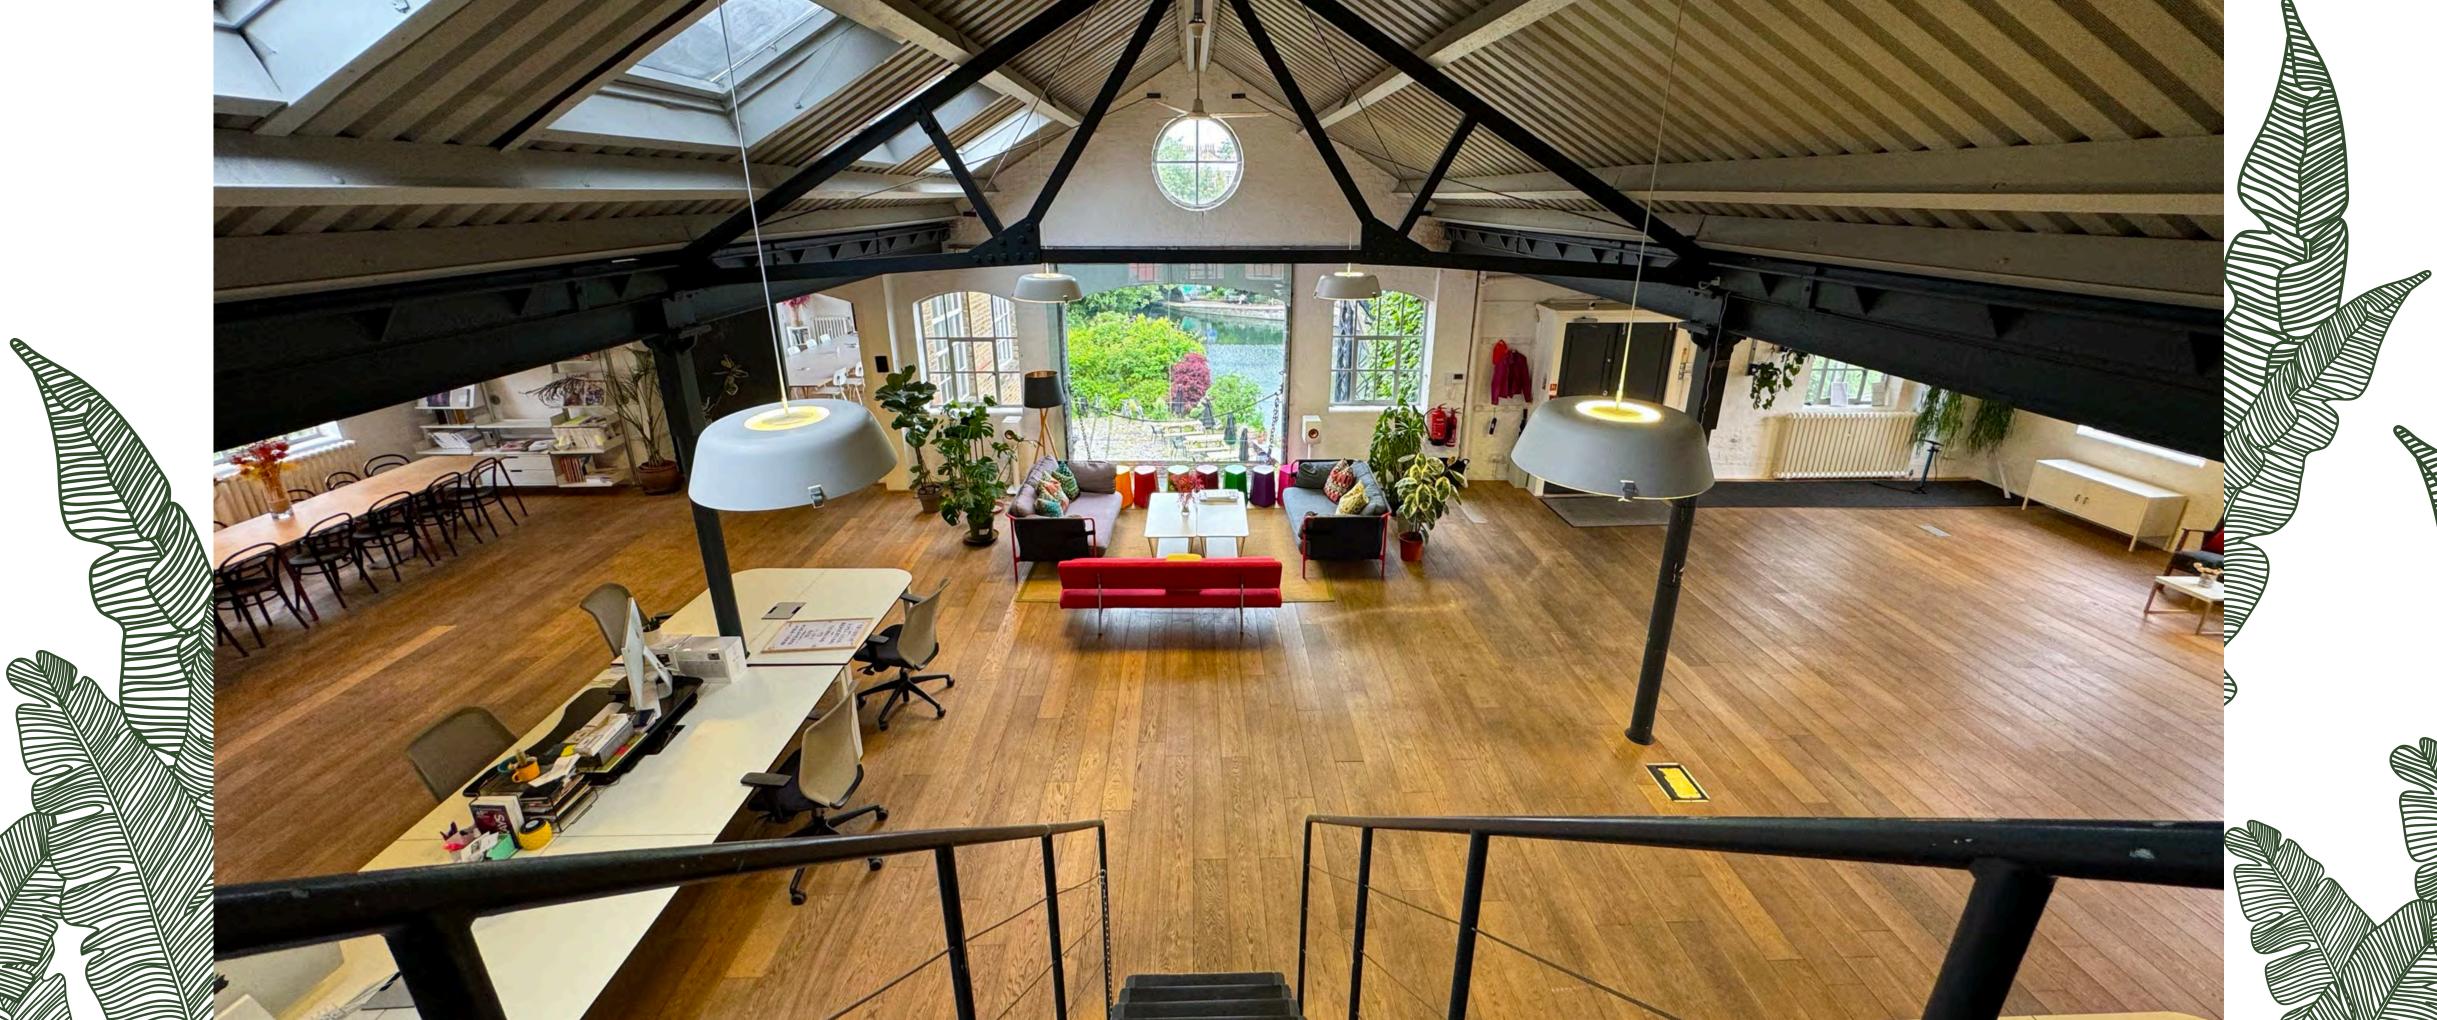

#### DESCRIPTION

This stunning former Victorian Timber Mill is a first class office conversation offering amazing outdoor space, cycle storage and unbeatable heritage. The opportunity is to co-occupy a 5,231 sq. ft. dramatic loft space full of light and air. This 2nd floor gem has panoramic views over the canal and room to think, play and make. The Wharf is an idyllic sanctuary for creators.

The floor comes complete with large boardroom (capacity for 24 people) as well as 2 breakout spaces in mezzanines. There is a small kitchen for basics and catering on request.

The Wharf is a fantastic environment and home to some of the smartest companies in the city. The office is dog-friendly! There are up to 22 desks available at all-inclusive rates from 3 to 12 months, longer terms may be negotiable until April 2027.

## AMENITIES

- 4 PERSON PASSENGER LIFT
- SHARED BUILDING COURTYARD
- CANAL VIEWS
- LARGE SHARED BOARDROOM
- SHARED MEETING ROOM
- MEZZANINE BREAK OUT SPACE
- LISTED INDUSTRIAL WHARF BUILDING
- PRIVATE ROOF TERRACE
- FULLY FURNISHED
- 22 DESKS