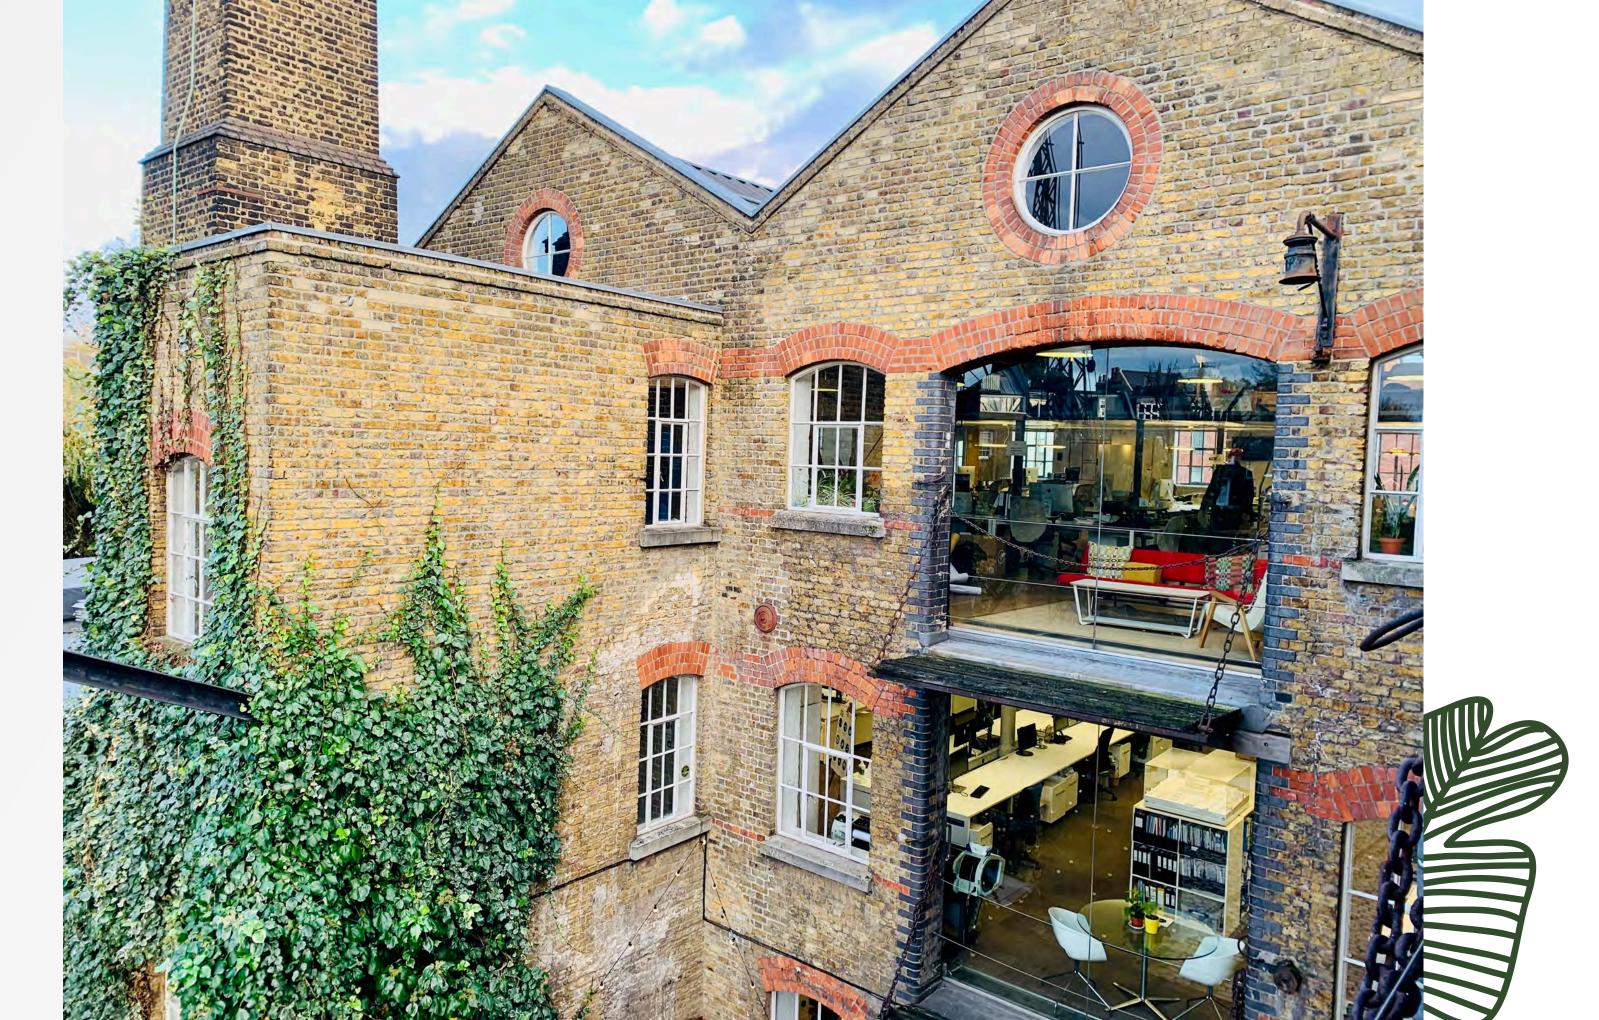

#### DESCRIPTION

This stunning former Victorian Timber Mill is a first class office conversation offering amazing outdoor space, cycle storage and unbeatable heritage. The opportunity is to co-occupy a 5,231 sq. ft. dramatic loft space full of light and air. This 2nd floor gem has panoramic views over the canal and room to think, play and make. The Wharf is an idyllic sanctuary for creators.

The floor comes complete with large boardroom (capacity for 24 people) as well as 2 breakout spaces in mezzanines. There is a small kitchen for basics and catering on request.

The Wharf is a fantastic environment and home to some of the smartest companies in the city. The office is dog-friendly! There are up to 22 desks available at all-inclusive rates from 3 to 12 months, longer terms may be negotiable until April 2027.