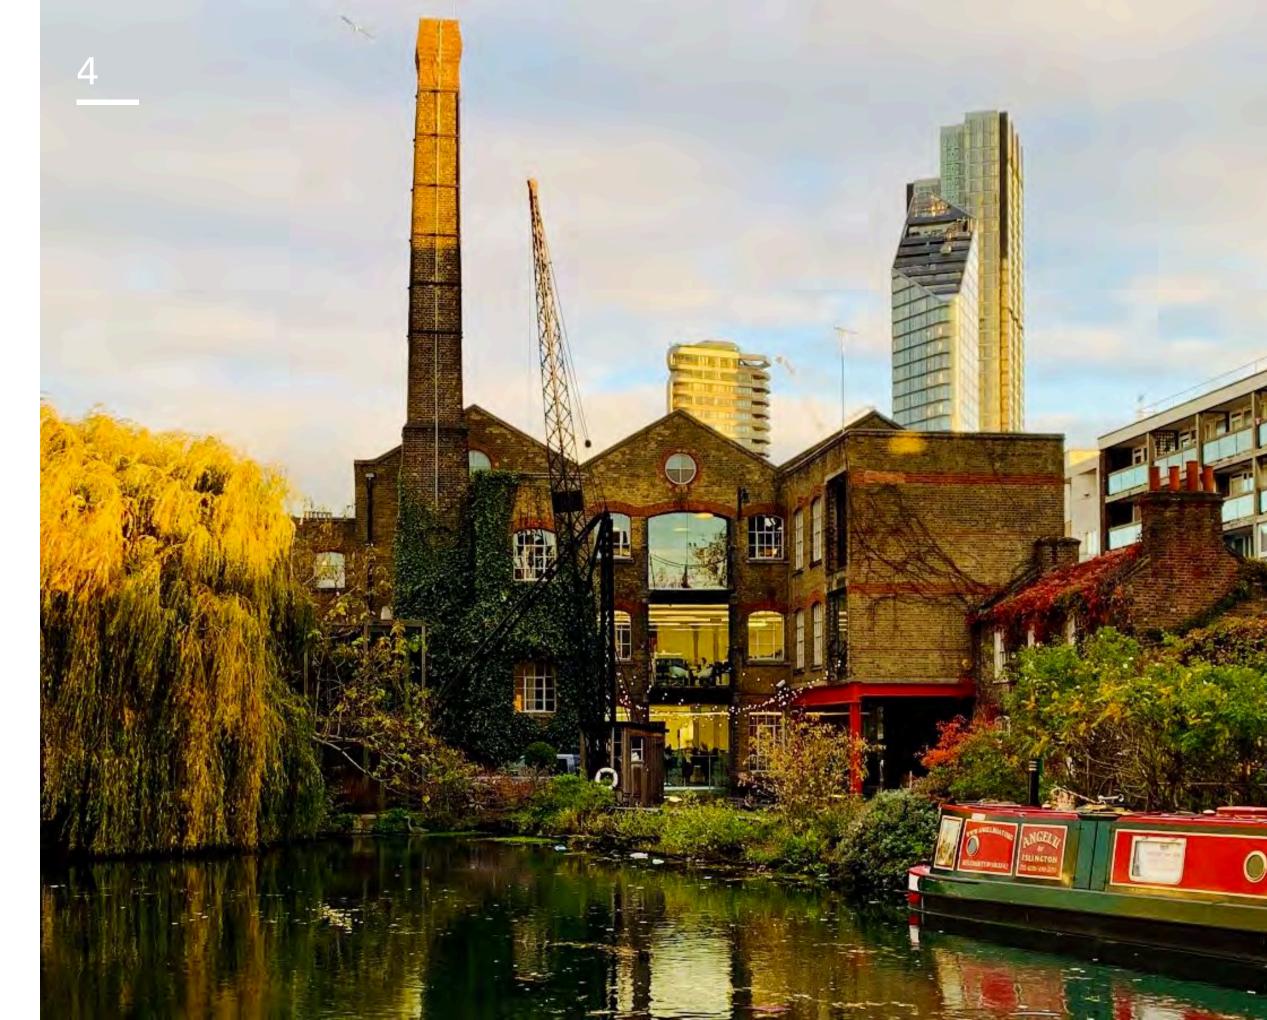

#### LOCATION

The building is situated on the north side of Graham Street next to Regent Canal and the City Road Basin.

The site is a 5 minute walk from Angel Underground Station (Northern Line) and offers great access to local bus routes, providing excellent connectivity across London.

## THE GARDEN

The award winning garden sits on the quay of Regents Canal at City Road Lock. The enclosed cobbled courtyard and garden is ideal for private parties or small concerts on Spring, Summer and Autumn evenings, and for photo and film shoots all year round.