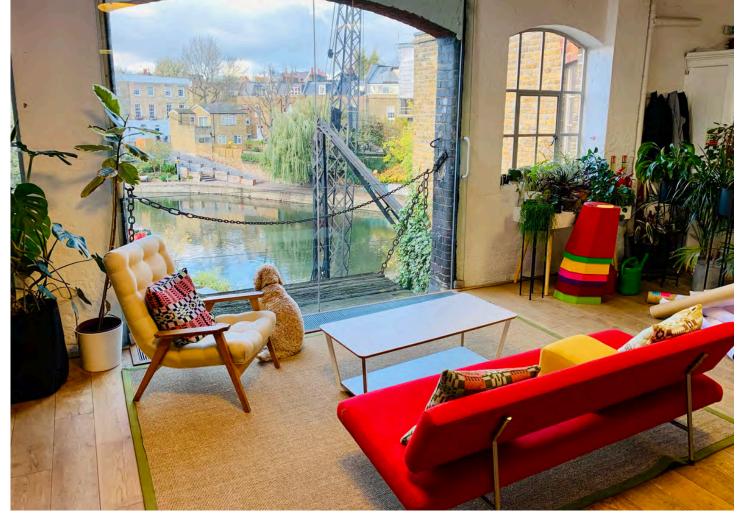

#### DESCRIPTION

This stunning former Victorian Timber Mill is a first class office conversation offering amazing outdoor space, cycle storage and unbeatable heritage. The opportunity is to co-occupy a 5,231 sq. ft. dramatic loft space full of light and air. This 2nd floor gem has panoramic views over the canal and room to think, play and make. The Wharf is an idyllic sanctuary for creators.

The floor comes complete with large boardroom (capacity for 24 people) as well as 2 breakout spaces in mezzanines. There is a small kitchen for basics and catering on request.

The Wharf is a fantastic environment and home to some of the smartest companies in the city. The office is dog-friendly! There are up to 22 desks available at all-inclusive rates from 3 to 12 months, longer terms may be negotiable until April 2027.