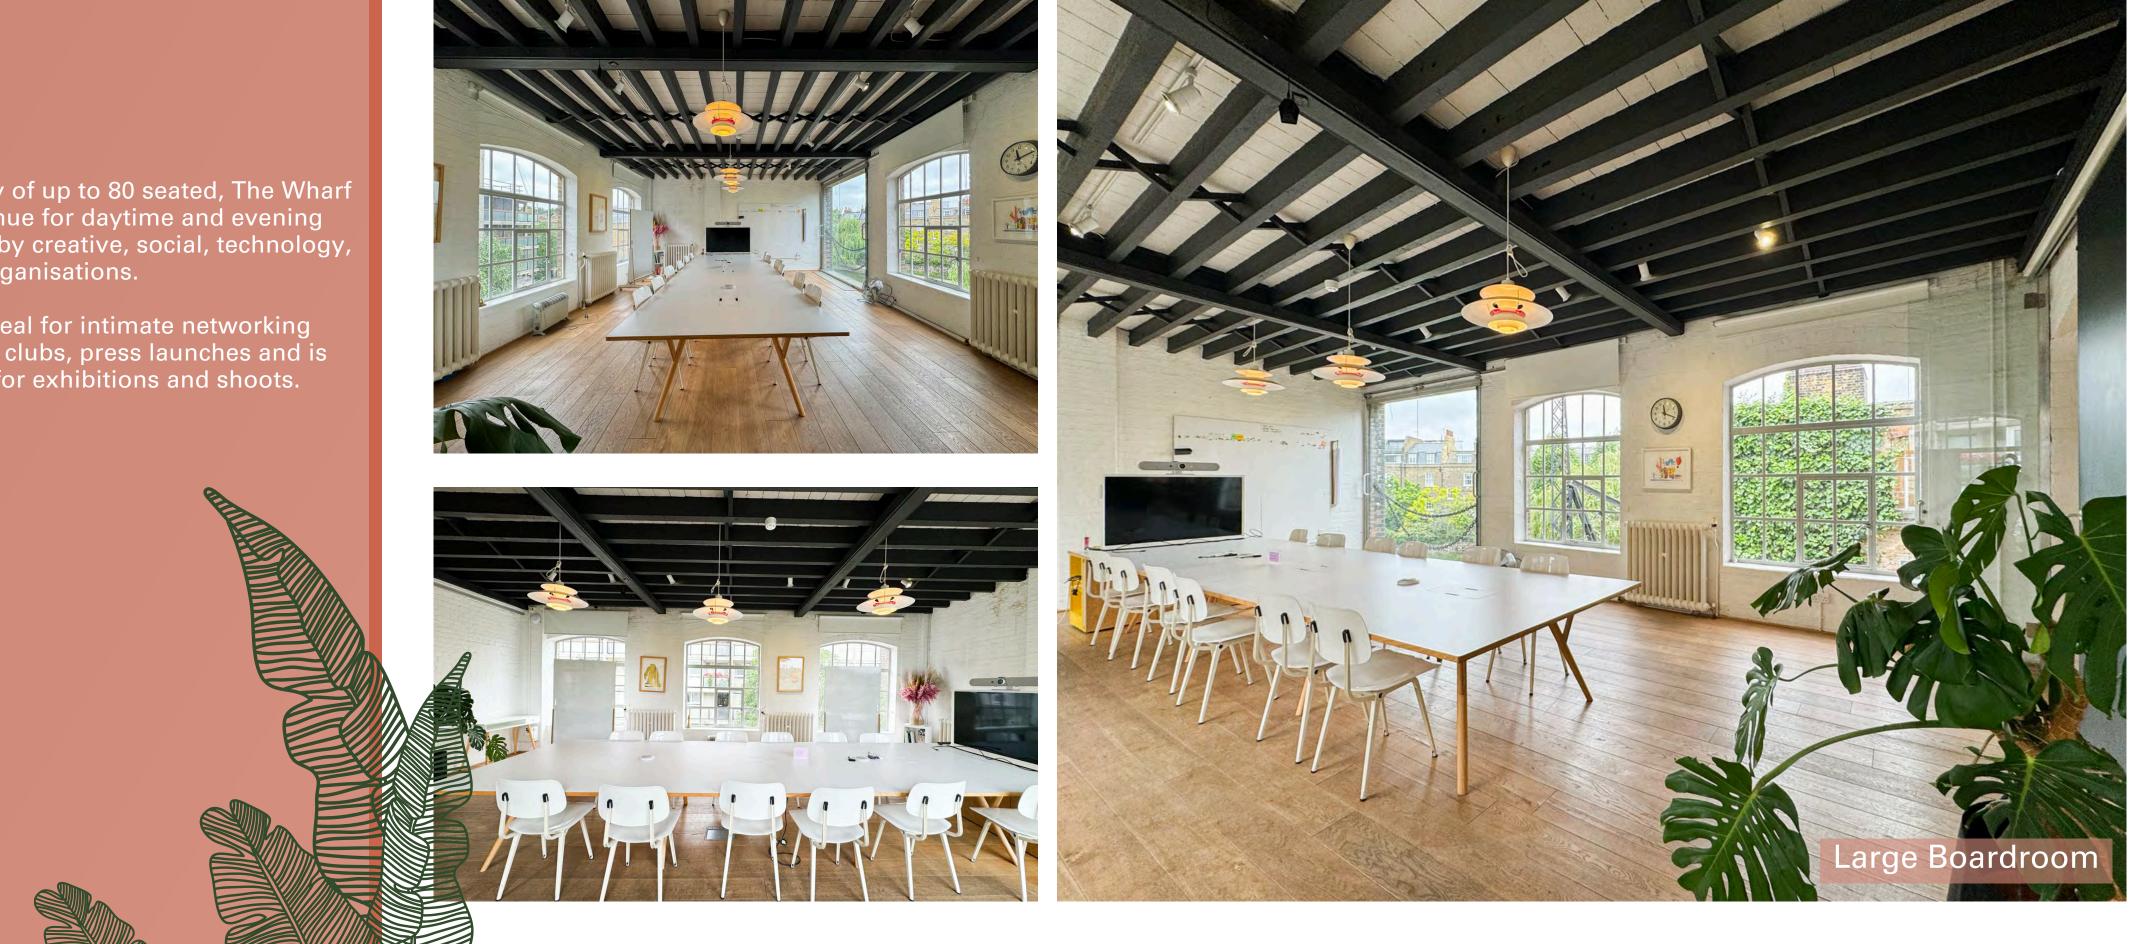

## EVENTS

With a capacity of up to 80 seated, The Wharf is a regular venue for daytime and evening events hosted by creative, social, technology, and start-up organisations.

The space is ideal for intimate networking events, supper clubs, press launches and is also available for exhibitions and shoots.