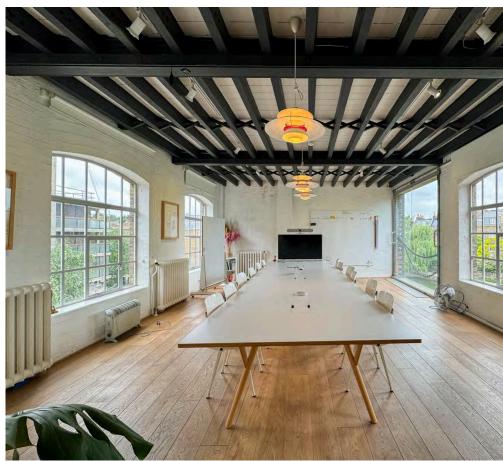

The floor comes complete with large boardroom (capacity for 24 people) as well as 2 breakout spaces in mezzanines. There is a small kitchen for basics and catering on request.

The Wharf is a fantastic environment and home to some of the smartest companies in the city. The office is dog-friendly! There are up to 22 desks available at all-inclusive rates from 3 to 12 months, longer terms may be negotiable until April 2027.

## EVENTS

With a capacity of up to 80 seated, The Wharf is a regular venue for daytime and evening events hosted by creative, social, technology, and start-up organisations.

The space is ideal for intimate networking events, supper clubs, press launches and is also available for exhibitions and shoots.