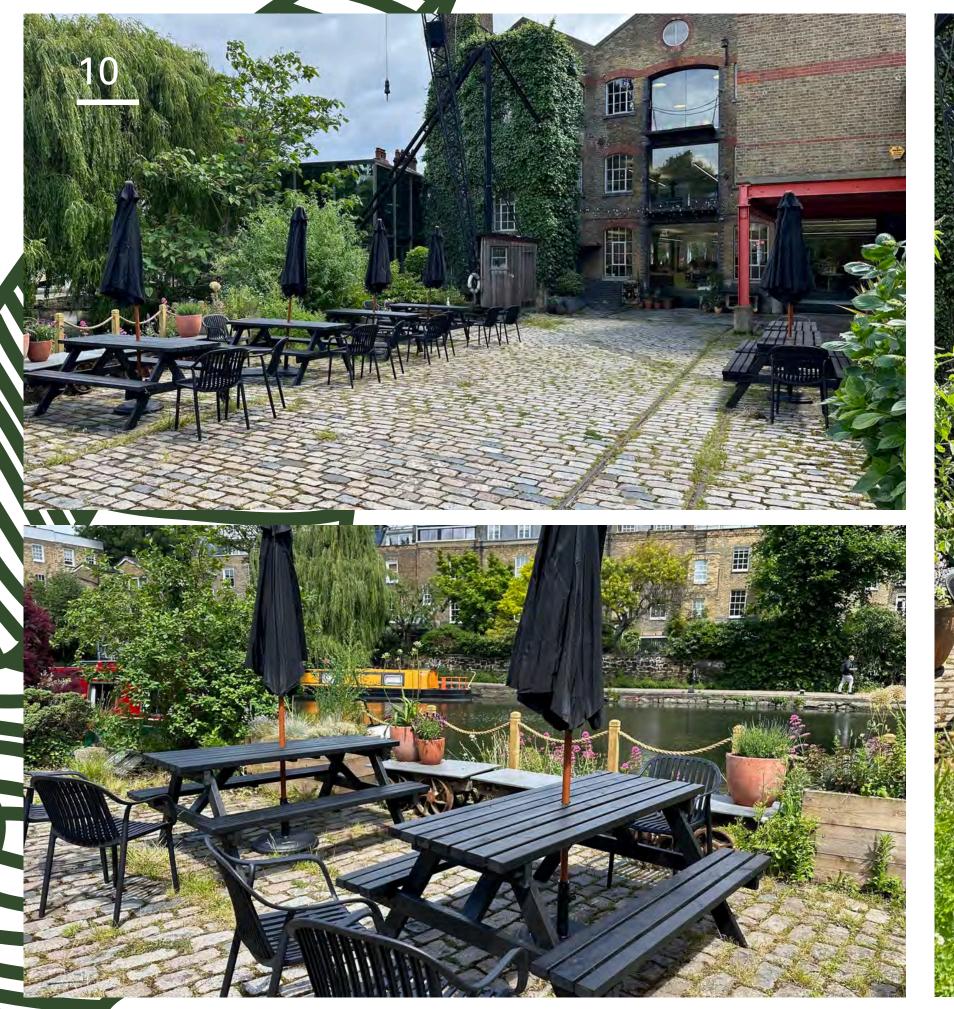

## THE GARDEN

The award winning garden sits on the quay of Regents Canal at City Road Lock. The enclosed cobbled courtyard and garden is ideal for private parties or small concerts on Spring, Summer and Autumn evenings, and for photo and film shoots all year round.