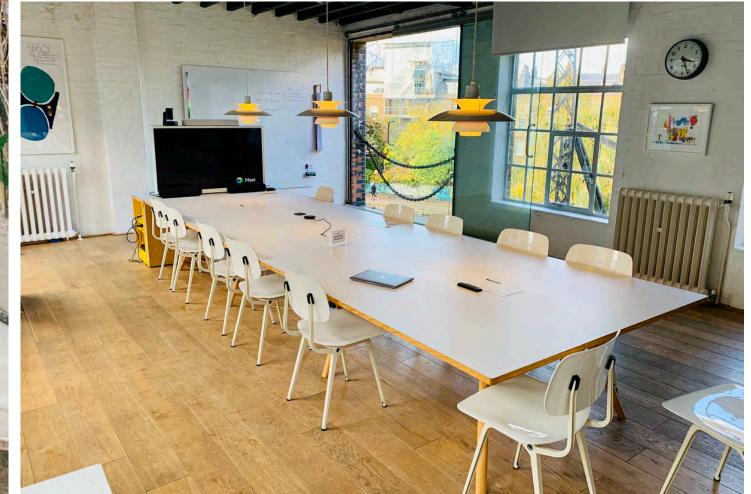

The floor comes complete with large boardroom (capacity for 24 people) as well as 2 breakout spaces in mezzanines. There is a small kitchen for basics and catering on request.

The Wharf is a fantastic environment and home to some of the smartest companies in the city. The office is dog-friendly! There are up to 22 desks available at all-inclusive rates from 3 to 12 months, longer terms may be negotiable until April 2027.

## EVENTS

With a capacity of up to 80 seated, The Wharf is a regular venue for daytime and evening events hosted by creative, social, technology, and start-up organisations.

The space is ideal for intimate networking events, supper clubs, press launches and is also available for exhibitions and shoots.