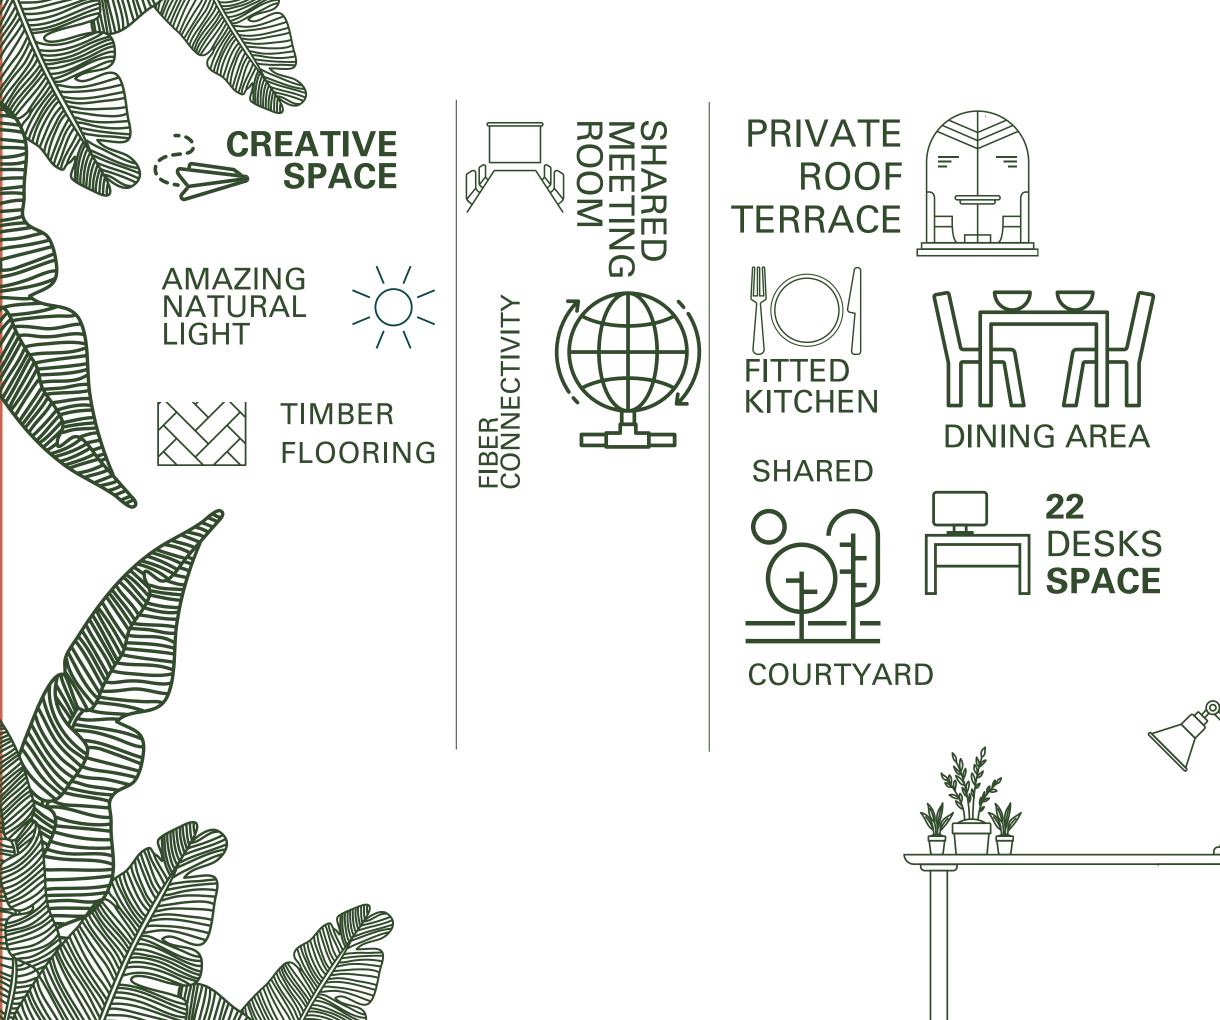

## AMENITIES

- 4 PERSON PASSENGER LIFT
- SHARED BUILDING COURTYARD
- CANAL VIEWS
- LARGE SHARED BOARDROOM
- SHARED MEETING ROOM
- MEZZANINE BREAK OUT SPACE
- LISTED INDUSTRIAL WHARF BUILDING
- PRIVATE ROOF TERRACE
- FULLY FURNISHED
- 22 DESKS

- FIBRE CONNECTIVITY
- FITTED KITCHEN
- DINING AREA
- BREAK OUT AREA
- AMAZING NATURAL LIGHT
- PITCHED INDUSTRIAL CEILING
- ENGINEERED TIMBER FLOORING
- WALL MOUNTED RADIATORS
- ACCESS MONDAY TO FRIDAY
- APPLE DISPLAY MONITORS AVAILABLE