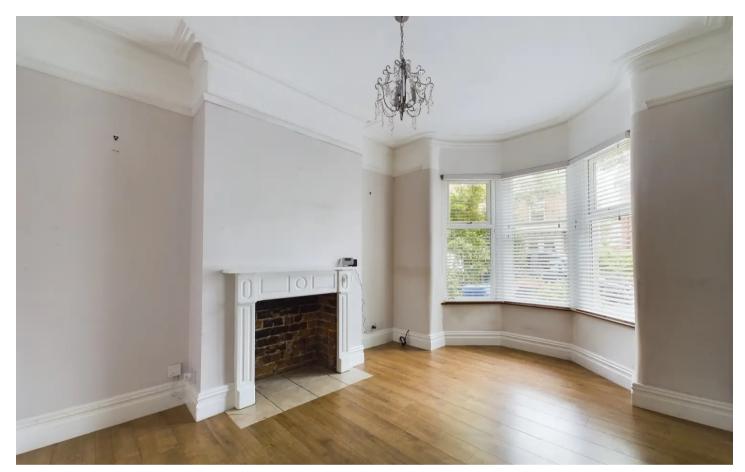

**Front Garden** 

Yard to the rear

Single Garage to the rear

Entrance vestibule 3' 10" x 3' 9" (1.16m x 1.15m)

Hallway 10' 2" x 3' 9" (3.11m x 1.14m)

**Lounge** 11' 9" x 10' 7" (3.58m x 3.23m)

**Dining Room** 11' 11" x 13' 4" (3.63m x 4.07m)