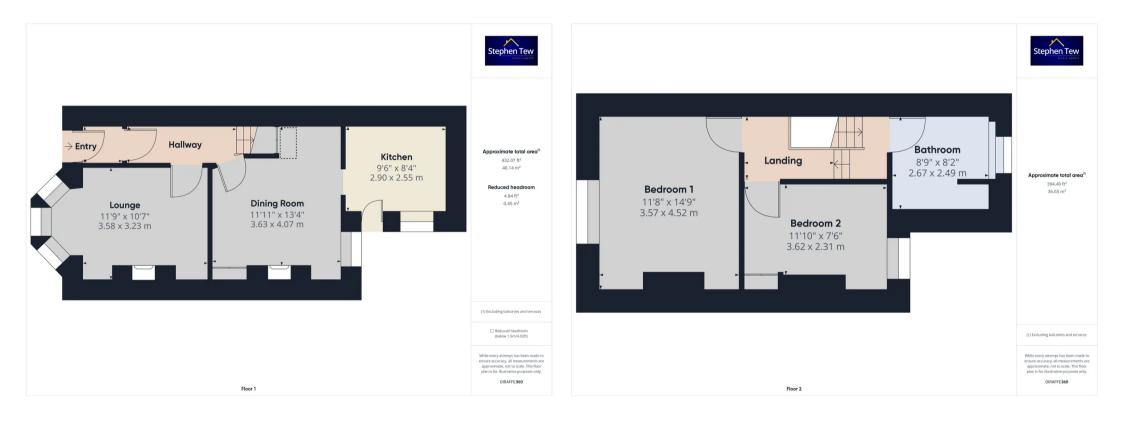

**Front Garden** 

Yard to the rear

Single Garage to the rear

Entrance vestibule 3' 10" x 3' 9" (1.16m x 1.15m)

Hallway 10' 2" x 3' 9" (3.11m x 1.14m)

**Lounge** 11' 9" x 10' 7" (3.58m x 3.23m)

**Dining Room** 11' 11" x 13' 4" (3.63m x 4.07m)

Kitchen

9' 6" x 8' 4" (2.90m x 2.55m)

**Landing** 7' 4" x 5' 7" (2.24m x 1.71m)

**Bedroom 1** 11' 9" x 14' 10" (3.57m x 4.52m)

**Bedroom 2** 11' 11" x 7' 7" (3.62m x 2.31m)

**Bathroom** 8' 9" x 8' 2" (2.67m x 2.49m)