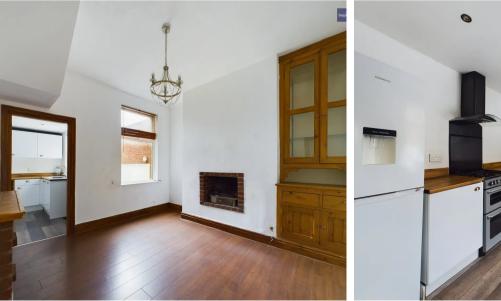

**Front Garden** 

Yard to the rear

Single Garage to the rear

Entrance vestibule 3' 10" x 3' 9" (1.16m x 1.15m)

Hallway 10' 2" x 3' 9" (3.11m x 1.14m)

**Lounge** 11' 9" x 10' 7" (3.58m x 3.23m)

**Dining Room** 11' 11" x 13' 4" (3.63m x 4.07m)

Kitchen

9' 6" x 8' 4" (2.90m x 2.55m)

**Landing** 7' 4" x 5' 7" (2.24m x 1.71m)

**Bedroom 1** 11' 9" x 14' 10" (3.57m x 4.52m)

**Bedroom 2** 11' 11" x 7' 7" (3.62m x 2.31m)

**Bathroom** 8' 9" x 8' 2" (2.67m x 2.49m)