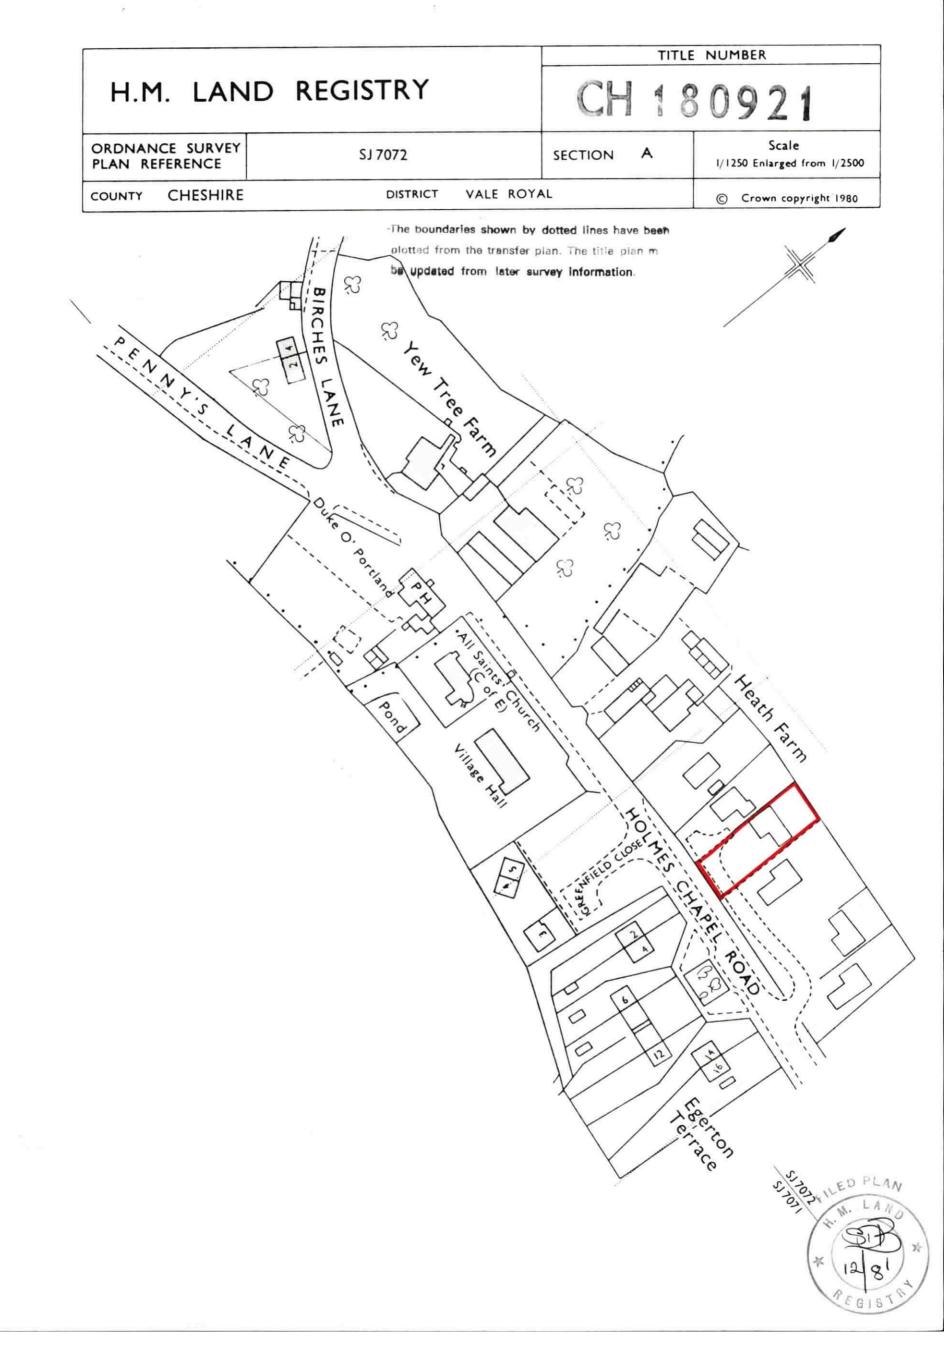

This is a print of the view of the title plan obtained from HM Land Registry showing the state of the title plan on 03 June 2024 at 16:08:57. This title plan shows the general position, not the exact line, of the boundaries. It may be subject to distortions in scale. Measurements scaled from this plan may not match measurements between the same points on the ground.