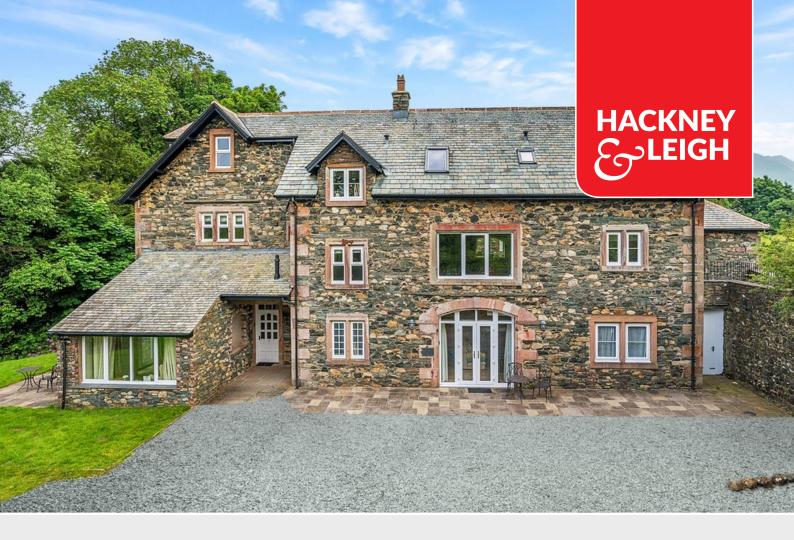

# Offers in the region of £325,000

1 Fieldside Grange, Keswick, Cumbria, CA12 4RN

A self-contained one bedroom ground floor apartment most pleasantly situated 1.2 miles from Keswick town centre in mature grounds with views to the majestic fells and providing easily managed accommodation ideally suitable for a recreational second home or for lucrative holiday letting. Built circa 1850, Fieldside Grange was originally a large farmhouse which has been sympathetically converted to provide ten high quality apartments.

# **Quick Overview**

Self-contained ground floor apartment

views to the fells

1.2 miles from Keswick town centre

Open plan living room / fitted dining kitchen

Two allocated parking spaces

Property Reference: KW0362