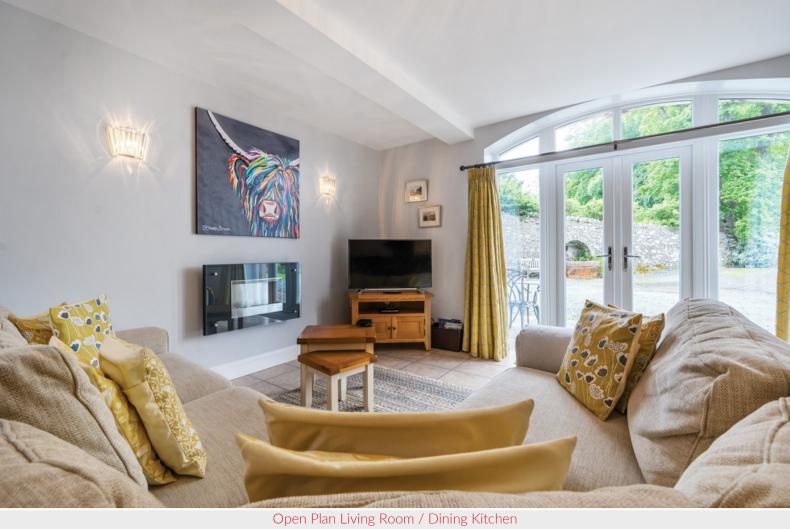

Open Plan Living Room / Dining Kitchen

Open Plan Living Room / Dining Kitchen

Open Plan Living Room / Dining Kitchen

Bedroom

# Open Plan Living Room / Dining Kitchen

With fitted base and wall units including pelmet lighting and granite work surfaces, under mounted sink with mixer tap, integrated oven, hob, extractor unit, microwave, dishwasher, fridge, freezer, two radiators, external double doors.