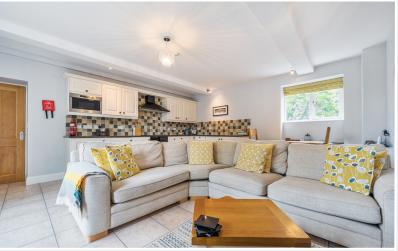

Open Plan Living Room / Dining Kitchen

Open Plan Living Room / Dining Kitchen

Open Plan Living Room / Dining Kitchen

Bedroom

# Open Plan Living Room / Dining Kitchen

With fitted base and wall units including pelmet lighting and granite work surfaces, under mounted sink with mixer tap, integrated oven, hob, extractor unit, microwave, dishwasher, fridge, freezer, two radiators, external double doors.