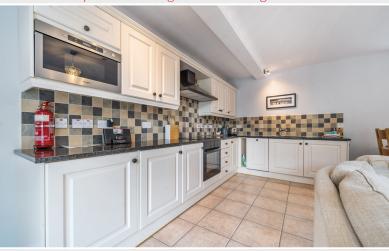

Open Plan Living Room / Dining Kitchen

Open Plan Living Room / Dining Kitchen

Open Plan Living Room / Dining Kitchen

Bedroom

# Open Plan Living Room / Dining Kitchen

With fitted base and wall units including pelmet lighting and granite work surfaces, under mounted sink with mixer tap, integrated oven, hob, extractor unit, microwave, dishwasher, fridge, freezer, two radiators, external double doors.