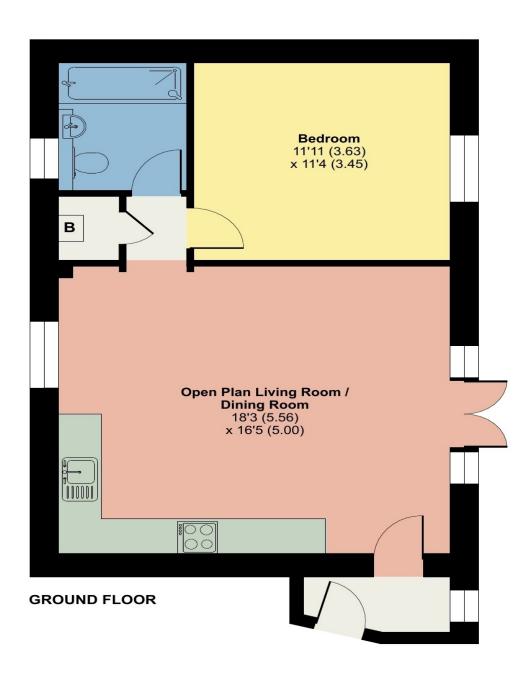

# 1 Fieldside Grange, Keswick

Approximate Area = 539 sq ft / 50.1 sq m

For identification only - Not to scale

Floor plan produced in accordance with RICS Property Measurement Standards incorporating International Property Measurement Standards (IPMS2 Residential). © nichecom 2024. Produced for Hackney & Leigh. REF: 1126547