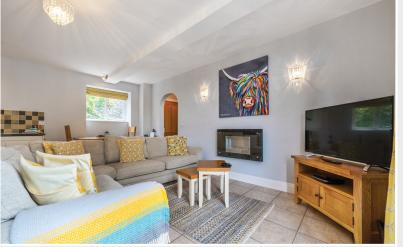

Open Plan Living Room / Dining Kitchen

Open Plan Living Room / Dining Kitchen

Open Plan Living Room / Dining Kitchen

Bedroom

# Open Plan Living Room / Dining Kitchen

With fitted base and wall units including pelmet lighting and granite work surfaces, under mounted sink with mixer tap, integrated oven, hob, extractor unit, microwave, dishwasher, fridge, freezer, two radiators, external double doors.