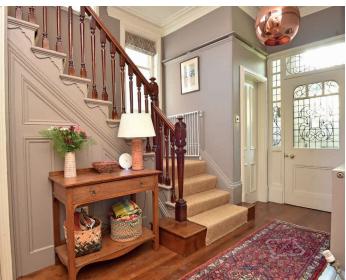

# GROUND FLOOR RECEPTION HALL

A spacious reception hall with attractive staircase, leading to the upper floors. Solid oak flooring throughout the ground floor.