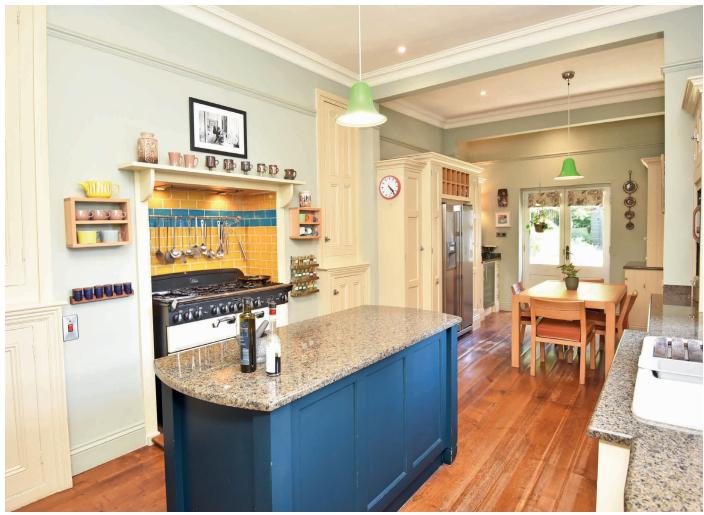

#### **KITCHEN**

With dining area and glazed doors leading to the garden. The kitchen comprises a range of fitted units with island, range cooker, integrated dishwasher and wine fridge.