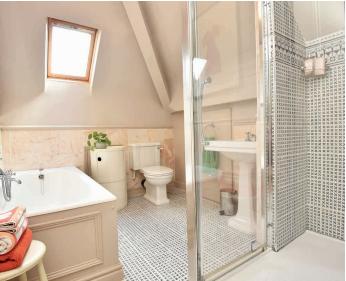

## BATHROOM

A white modern suite comprising WC, washbasin, large shower and free-standing bath. Tiled walls and floor with underfloor heating. Heated towel rail.

# **BATHROOM**

A white suite comprising WC, washbasin, shower and bath.