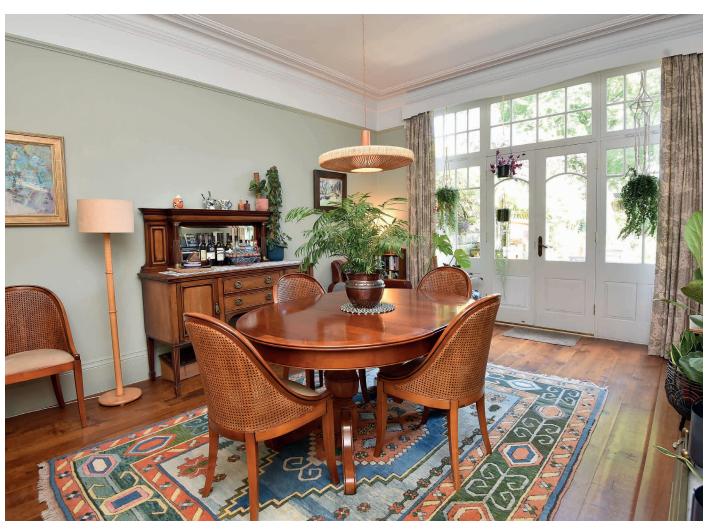

#### **DINING ROOM**

A further large reception room with glazed doors leading to the garden and feature fireplace.