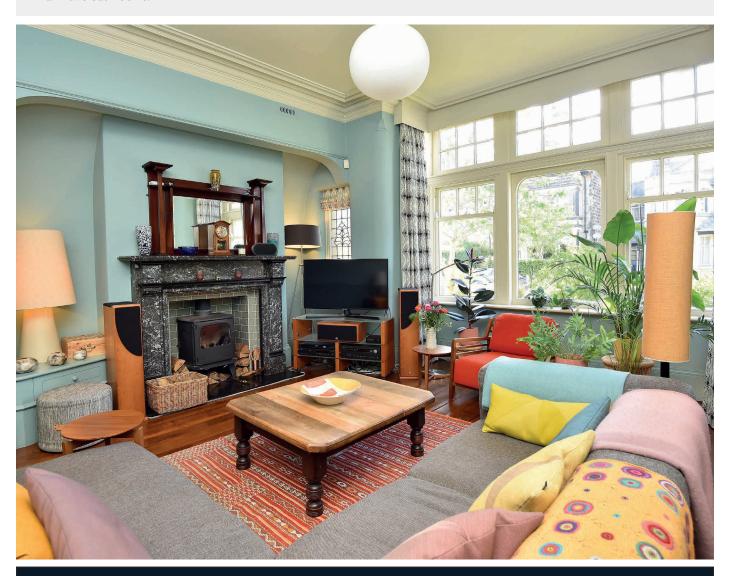

#### SITTING ROOM

The large reception room with an attractive bay window and feature marble fireplace with a wood-burning stove.