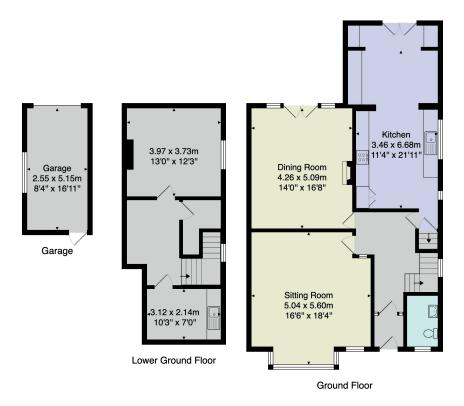

# FLOOR PLAN

Total Area: 296.0 m<sup>2</sup> ... 3186 ft<sup>2</sup> (excluding garage)

All measurements are approximate and for display purposes only.

No liability is accepted by either the agency or Box Property Solutions Ltd as to the exact measurements of the rooms.

Box Property Solutions Ltd retains the copyright on this plan and allows agents to use it with agreed permission.

# GROUND FLOOR RECEPTION HALL

A spacious reception hall with attractive staircase, leading to the upper floors. Solid oak flooring throughout the ground floor.

#### SITTING ROOM

The large reception room with an attractive bay window and feature marble fireplace with a wood-burning stove.

#### **KITCHEN**

With dining area and glazed doors leading to the garden. The kitchen comprises a range of fitted units with island, range cooker, integrated dishwasher and wine fridge.

#### **DINING ROOM**

A further large reception room with glazed doors leading to the garden and feature fireplace.

#### **CLOAKROOM**

With WC and washbasin.