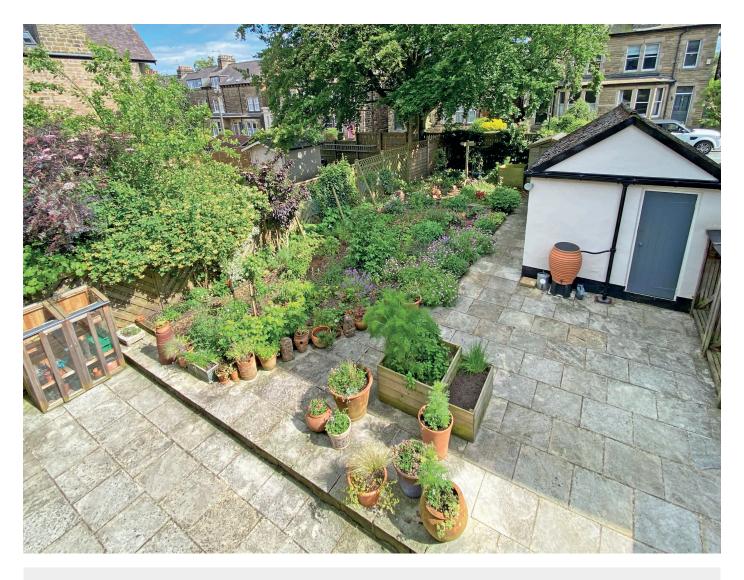

## **Outside**

There is an attractive front garden with planted borders and path leading to the front door. To the rear there is a large garden with extensive paved sitting areas and well-stocked planted borders enjoying a south-facing aspect. A driveway to the rear provides parking and leads to a single garage which has light, power and electric door.