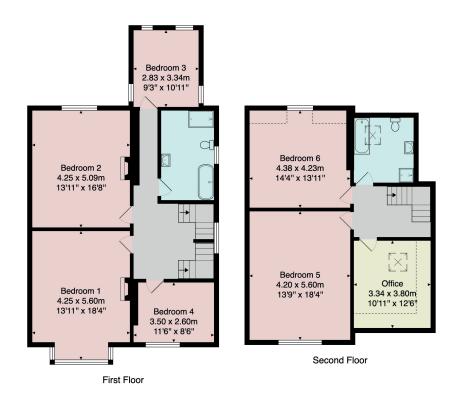

# FLOOR PLAN

Total Area: 296.0 m<sup>2</sup> ... 3186 ft<sup>2</sup> (excluding garage)

All measurements are approximate and for display purposes only.

No liability is accepted by either the agency or Box Property Solutions Ltd as to the exact measurements of the rooms.

Box Property Solutions Ltd retains the copyright on this plan and allows agents to use it with agreed permission.

# FIRST FLOOR BEDROOM 1

A large double bedroom with bay window and feature fireplace with gas fire.

# **BEDROOM 2**

A large double bedroom with window overlooking rear garden. Feature fireplace.

# **BEDROOM 3**

A further good-sized bedroom with windows to three sides.

#### **BEDROOM 4**

A further bedroom.

## BATHROOM

A white modern suite comprising WC, washbasin, large shower and free-standing bath. Tiled walls and floor with underfloor heating. Heated towel rail.

# SECOND FLOOR BEDROOM 5

A large double bedroom with a window to the front.

# **BEDROOM 6**

A double bedroom with windows overlooking the garden.

#### **OFFICE**

A further room providing a useful workspace.

# **BATHROOM**

A white suite comprising WC, washbasin, shower and bath.