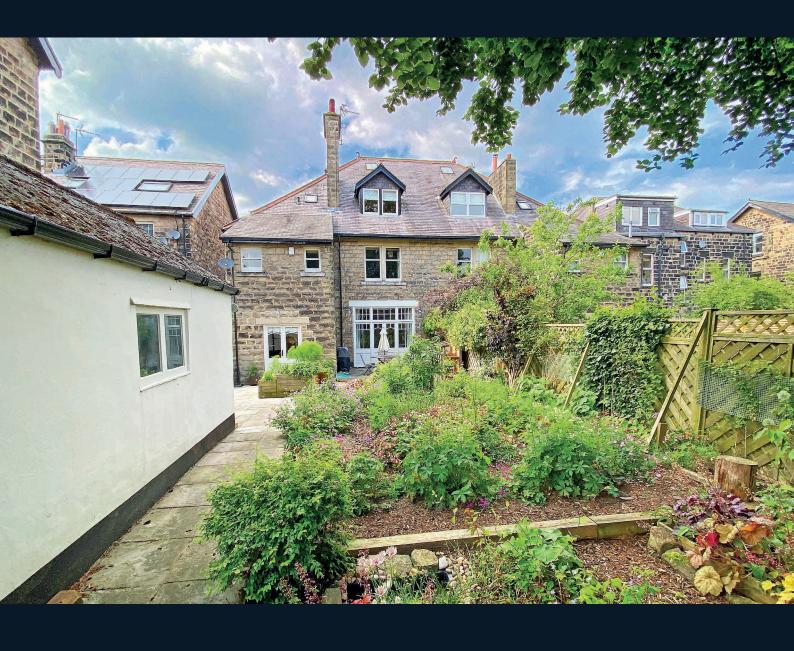

## **Outside**

There is an attractive front garden with planted borders and path leading to the front door. To the rear there is a large garden with extensive paved sitting areas and well-stocked planted borders enjoying a south-facing aspect. A driveway to the rear provides parking and leads to a single garage which has light, power and electric door.