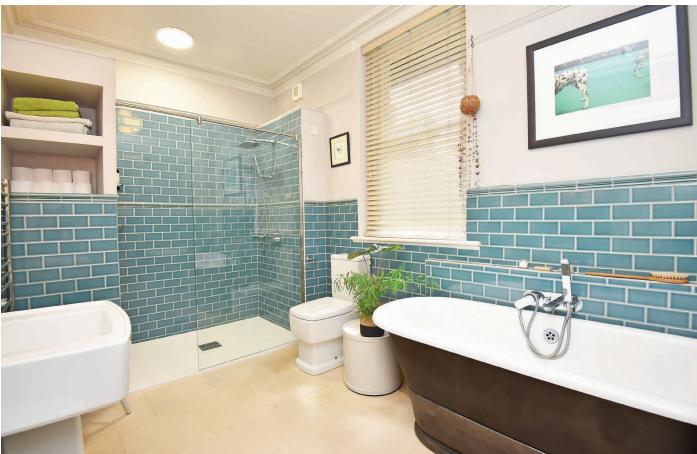

## BATHROOM

A white modern suite comprising WC, washbasin, large shower and free-standing bath. Tiled walls and floor with underfloor heating. Heated towel rail.

# **BATHROOM**

A white suite comprising WC, washbasin, shower and bath.