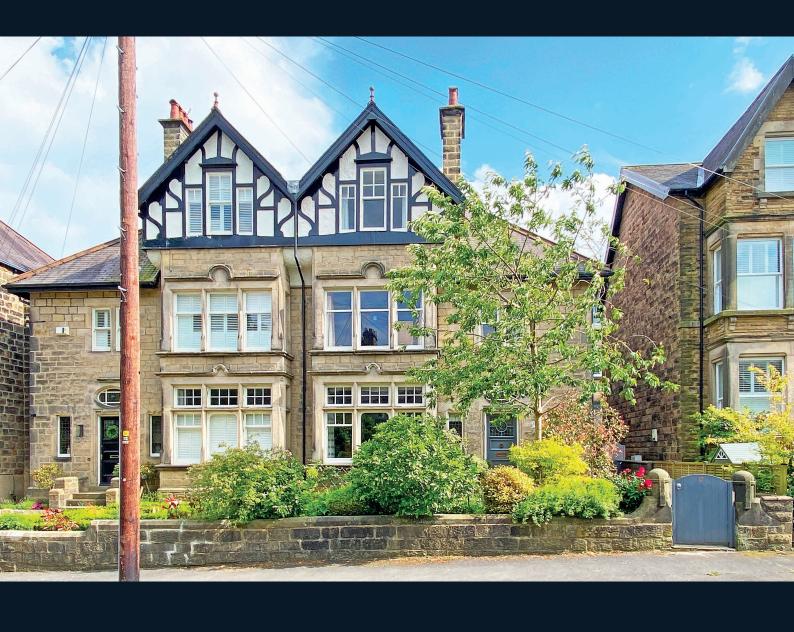

VERITY FREARSON

17 WEST CLIFFE GROVE, HARROGATE, HG2 0PS

OFFERS OVER £900,000

# 17 WEST CLIFFE GROVE,

Harrogate, HG2 OPS

A A fantastic opportunity to purchase a substantial stone-built semi-detached house extending to over 3,000 square feet with large south-facing garden parking and garage, situated in this very convenient town-centre location just off Cold Bath Road.

This superb property provides very generous and characterful accommodation over four levels, including a basement, and retains many of the of the building's original Arts & Crafts features, including high ceilings, bay windows and fireplaces. In addition to the beautiful, impressive accommodation, the property has the rare benefit of an excellent outside space, having a good-sized garden, parking and garage. The generous accommodation is arranged over four levels and includes an impressive sitting room with bay window, together with a second reception room which overlooks the garden and a kitchen. There is a basement, which provides useful storage and utility area and has potential to be converted to provide additional accommodation if required, subject to obtaining the necessary consents. Upstairs, there are six good-sized bedrooms, an office and two bathrooms.