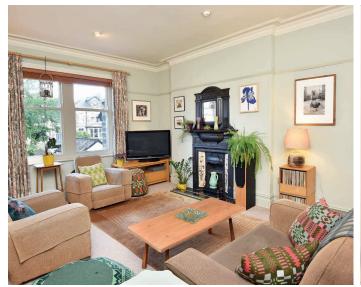

#### SITTING ROOM

The large reception room with an attractive bay window and feature marble fireplace with a wood-burning stove.