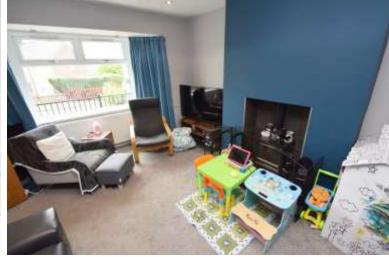

LOUNGE 15' 5" x 12' 1" (4.7m x 3.7m) with an attractive cast iron wood burning stove set on a slate hearth with complimentary tiling. Recessed spot lights, carpet flooring and window to the front elevation with far reaching views towards the hills and beyond