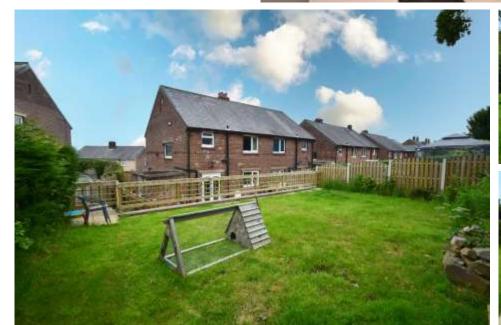

BATHROOM Fully tiled shower room with walk in shower, W.C and sink set into a vanity unit with quartz work top. Recessed down lights and heated towel rail

TO THE OUTSIDE To the rear is a larger than average mature garden with paved patio area and paved step leading up to additional lawn garden space. Tarmac area to the side elevation enclosed with a timber fence and gate. To the front is a raised patio area and below off road car parking