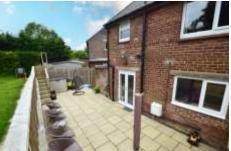

BATHROOM Fully tiled shower room with walk in shower, W.C and sink set into a vanity unit with quartz work top. Recessed down lights and heated towel rail

TO THE OUTSIDE To the rear is a larger than average mature garden with paved patio area and paved step leading up to additional lawn garden space. Tarmac area to the side elevation enclosed with a timber fence and gate. To the front is a raised patio area and below off road car parking