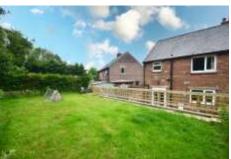

BATHROOM Fully tiled shower room with walk in shower, W.C and sink set into a vanity unit with quartz work top. Recessed down lights and heated towel rail

TO THE OUTSIDE To the rear is a larger than average mature garden with paved patio area and paved step leading up to additional lawn garden space. Tarmac area to the side elevation enclosed with a timber fence and gate. To the front is a raised patio area and below off road car parking