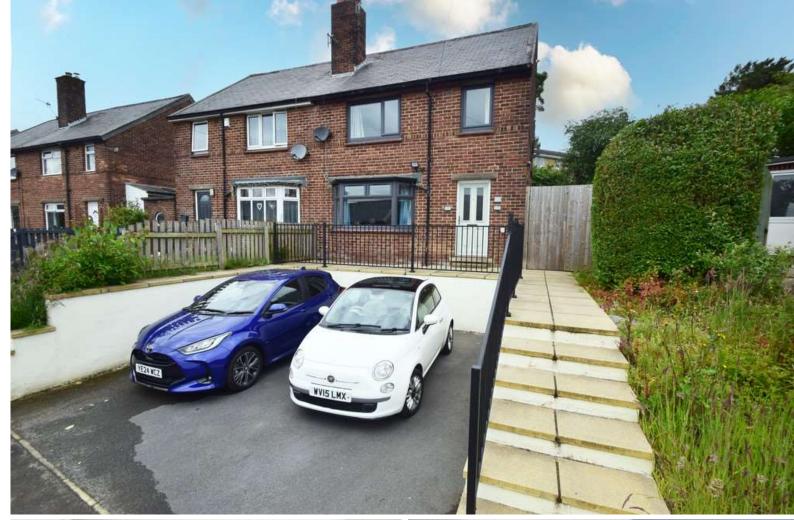

# Cornwall Avenue, Silsden, BD20

£275,000 Freehold

Three Bedroom Semi-Detached

**EPC** Rating: D

### **Key features:**

- Three Bedroom Semi
   Detached
- Off Road Parking
- Garden Front & Rear
- Modern Feel

**Throughout** 

- Gas Central Heating
- Popular Residential
- Location
- Utility Room With WC
- Double Glazing

BATHROOM Fully tiled shower room with walk in shower, W.C and sink set into a vanity unit with quartz work top. Recessed down lights and heated towel rail

TO THE OUTSIDE To the rear is a larger than average mature garden with paved patio area and paved step leading up to additional lawn garden space. Tarmac area to the side elevation enclosed with a timber fence and gate. To the front is a raised patio area and below off road car parking