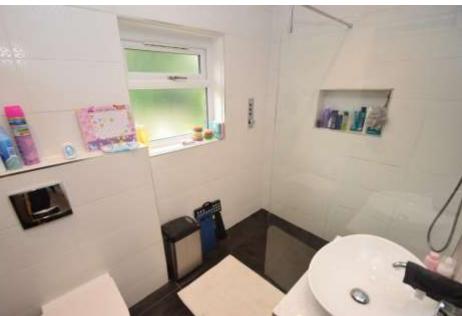

BATHROOM Fully tiled shower room with walk in shower, W.C and sink set into a vanity unit with quartz work top. Recessed down lights and heated towel rail

TO THE OUTSIDE To the rear is a larger than average mature garden with paved patio area and paved step leading up to additional lawn garden space. Tarmac area to the side elevation enclosed with a timber fence and gate. To the front is a raised patio area and below off road car parking