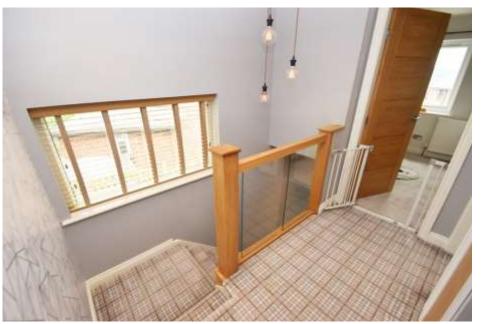

LANDING Glazed and oak balustrade and side elevation window. Built in storage cupboards and access to the loft space (part boarded with light) via loft hatc

BEDROOM ONE 12' 9" x 12' 9" (3.9m x 3.9m) Large double bedroom with carpet flooring, window with long distance views down the Aire Valley