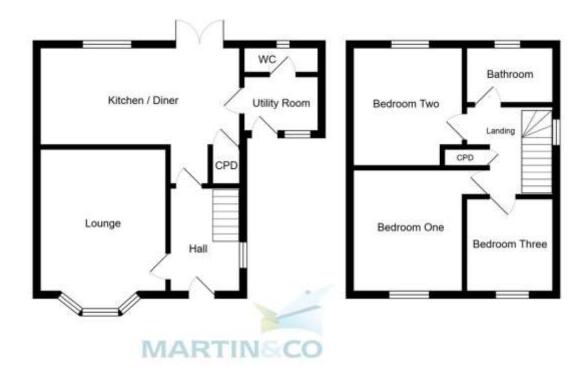

### **Key features:**

- Three Bedroom Semi
   Detached
- Off Road Parking
- Garden Front & Rear
- Modern Feel

**Throughout** 

- Gas Central Heating
- Popular Residential
- Location
- Utility Room With WC
- Double Glazing

LOUNGE 15' 5" x 12' 1" (4.7m x 3.7m) with an attractive cast iron wood burning stove set on a slate hearth with complimentary tiling. Recessed spot lights, carpet flooring and window to the front elevation with far reaching views towards the hills and beyond

KITCHEN/DINER 19' 4" x 12' 5" (5.9m x 3.8m) Modern fitted kitchen with a superb range of quality wall and base units with matching corniced pelmets, quality quartz work surfaces over incorporating the sink and drainer with chrome mixer tap and marble effect tiling above. Integrated appliances including electric double oven with grill and induction hob and extractor above, fridge freezer and dishwasher, tiled floor covering, under stairs storage cupboard with sockets. uPVC patio doors leading out to the rear garden and side entrance door leading through to the utility room

UTILITY ROOM Excellent space with plumbing for washer and space for dryer. Side window and uPVC door to the front. Access to the downstairs cloakroom

WC Comprising; WC, hand wash basin with fully tiled walls and flooring

LANDING Glazed and oak balustrade and side elevation window. Built in storage cupboards and access to the loft space (part boarded with light) via loft hatc

BEDROOM ONE 12' 9" x 12' 9" (3.9m x 3.9m) Large double bedroom with carpet flooring, window with long distance views down the Aire Valley

BEDROOM TWO 11' 3" x 11' 1" (3.45m x 3.4m) Second double bedroom with carpet flooring and window overlooking the rear garden

BEDROOM THREE 9' 2" x 7' 4" (2.8m x 2.25m) Good sized third bedroom with built in cupboard and views down the Aire Valley

BATHROOM Fully tiled shower room with walk in shower, W.C and sink set into a vanity unit with quartz work top. Recessed down lights and heated towel rail

TO THE OUTSIDE To the rear is a larger than average mature garden with paved patio area and paved step leading up to additional lawn garden space. Tarmac area to the side elevation enclosed with a timber fence and gate. To the front is a raised patio area and below off road car parking