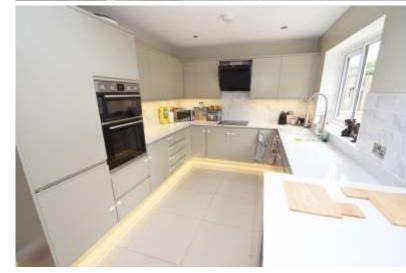

KITCHEN/DINER 19' 4" x 12' 5" (5.9m x 3.8m) Modern fitted kitchen with a superb range of quality wall and base units with matching corniced pelmets, quality quartz work surfaces over incorporating the sink and drainer with chrome mixer tap and marble effect tiling above. Integrated appliances including electric double oven with grill and induction hob and extractor above, fridge freezer and dishwasher, tiled floor covering, under stairs storage cupboard with sockets. uPVC patio doors leading out to the rear garden and side entrance door leading through to the utility room