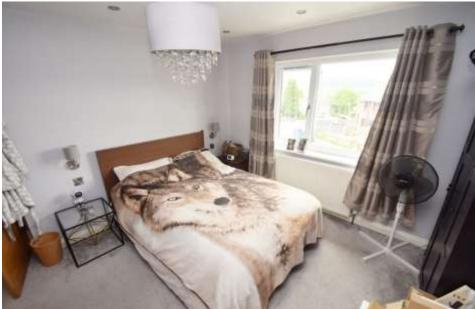

LANDING Glazed and oak balustrade and side elevation window. Built in storage cupboards and access to the loft space (part boarded with light) via loft hatc

BEDROOM ONE 12' 9" x 12' 9" (3.9m x 3.9m) Large double bedroom with carpet flooring, window with long distance views down the Aire Valley