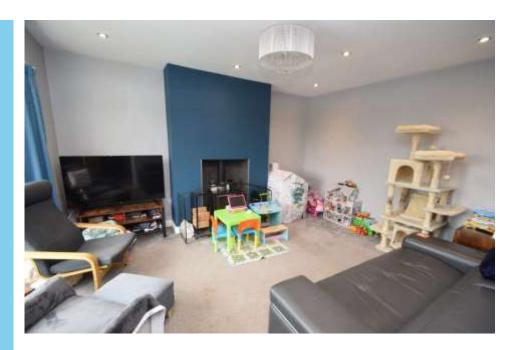

LOUNGE 15' 5" x 12' 1" (4.7m x 3.7m) with an attractive cast iron wood burning stove set on a slate hearth with complimentary tiling. Recessed spot lights, carpet flooring and window to the front elevation with far reaching views towards the hills and beyond