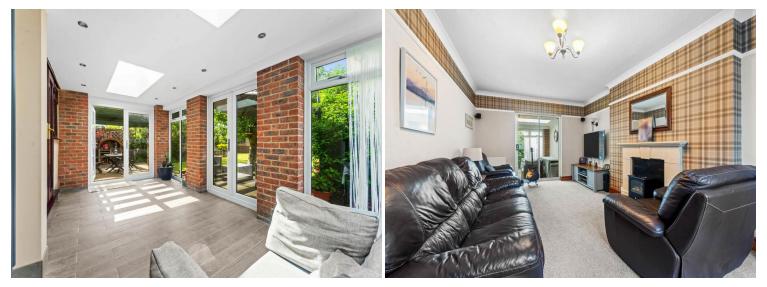

## 19 Northway, Wallington, Surrey, SM6 8DH | £575,000 Freehold

Paul Graham are delighted to offer this extended three bedroom family home which is positioned in a popular road close to a range of reputable schools. The property which offers further potential for extension subject to planning boasts two good size reception rooms, a large kitchen and downstairs Wc. Upstairs there are three bedrooms and a family bathroom. Outside there is a large rear garden, driveway with parking and extended 19' garage. ENTRANC E PORC H
ENTRANC E HALL
LOUNG E 18' 6" x 10' 11" (5.64m x 3.33m)
KITCHEN 13' 5" x 9' 1" (4.09m x 2.77m)
DINING ROOM 19' 4" x 9' 4" (5.89m x 2.84m)
WC
STAIRS TO THE FIRST FLOOR
LANDING
BEDROOM 1 11' 5" x 10' 8" (3.48m x 3.25m)
BEDROOM 2 10' 11" x 6' 8" (3.33m x 2.03m)
BEDROOM 3 8' x 6' 1" (2.44m x 1.85m)
BATHROOM
GARAGE 19' 3" x 18' 9" (5.87m x 5.72m)
DRIV EWAY WITH OFF STREET PARKING
LARGE GARDEN