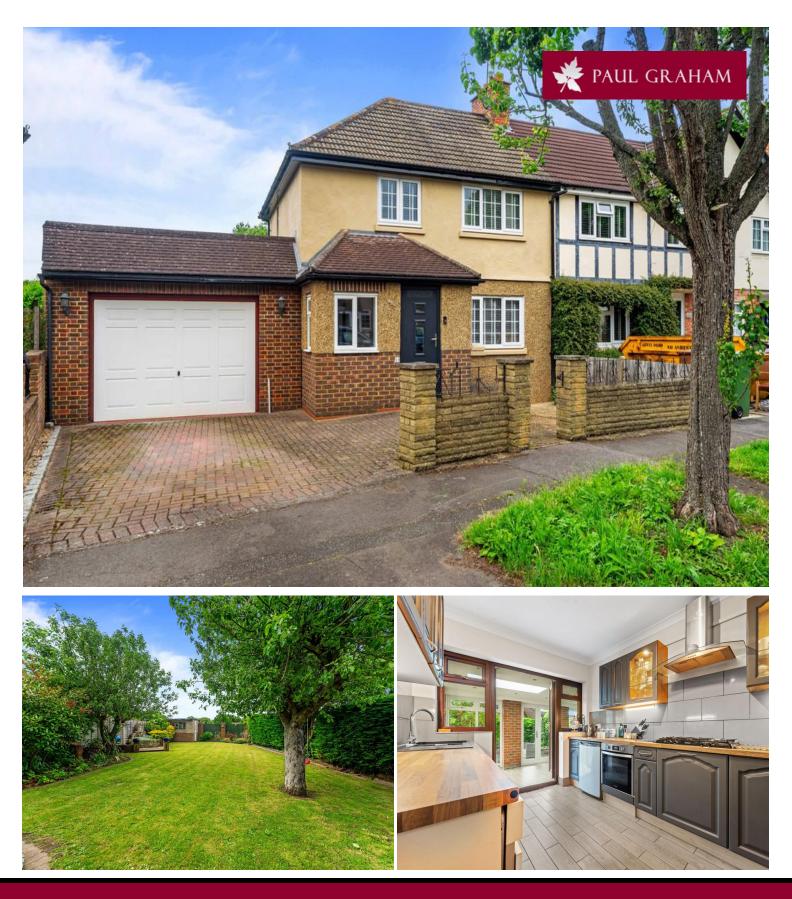

## 19 Northway, Wallington, Surrey, SM6 8DH | £575,000 Freehold

Paul Graham are delighted to offer this extended three bedroom family home which is positioned in a popular road close to a range of reputable schools. The property which offers further potential for extension subject to planning boasts two good size reception rooms, a large kitchen and downstairs Wc. Upstairs there are three bedrooms and a family bathroom. Outside there is a large rear garden, driveway with parking and extended 19' garage. ENTRANC E PORC H
ENTRANC E HALL
LOUNG E 18' 6" x 10' 11" (5.64m x 3.33m)
KITCHEN 13' 5" x 9' 1" (4.09m x 2.77m)
DINING ROOM 19' 4" x 9' 4" (5.89m x 2.84m)
WC
STAIRS TO THE FIRST FLOOR
LANDING
BEDROOM 1 11' 5" x 10' 8" (3.48m x 3.25m)
BEDROOM 2 10' 11" x 6' 8" (3.33m x 2.03m)
BEDROOM 3 8' x 6' 1" (2.44m x 1.85m)
BATHROOM
GARAGE 19' 3" x 18' 9" (5.87m x 5.72m)
DRIV EWAY WITH OFF STREET PARKING
LARGE GARDEN