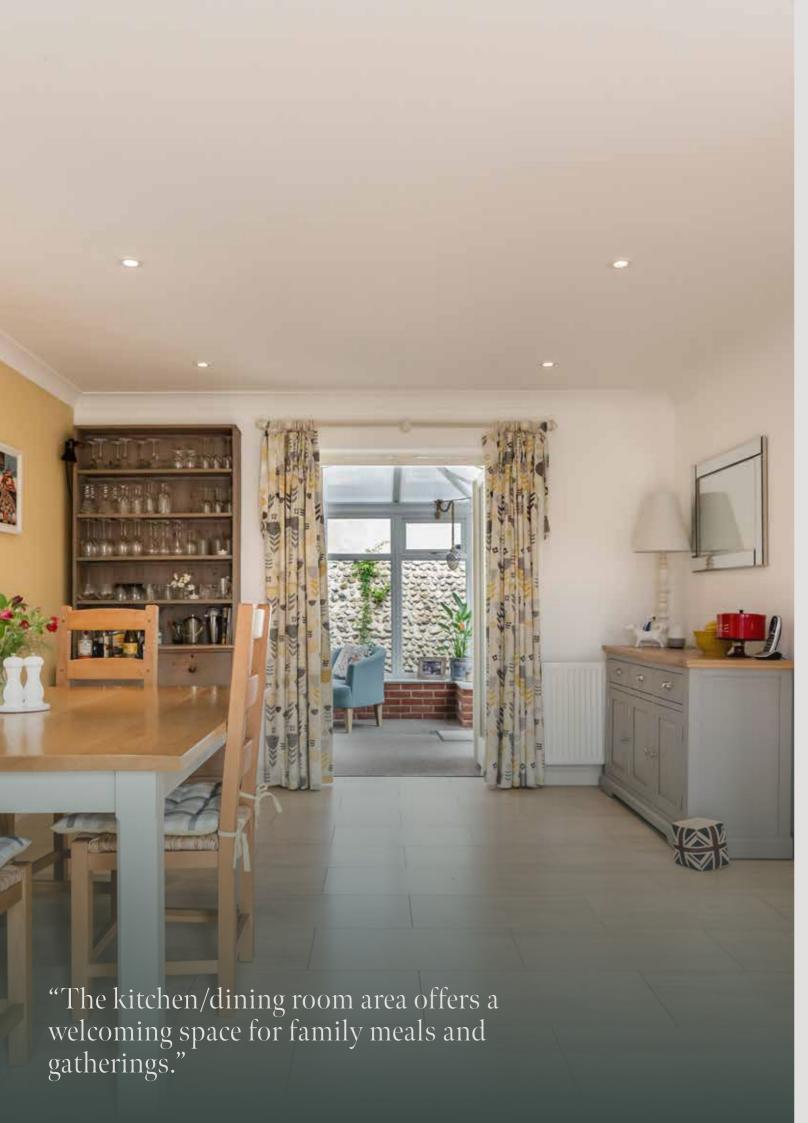

living areas are generously proportioned and bathed in natural light, making them ideal for both relaxed family living and entertaining guests.

The modern kitchen, a true centrepiece of the home, features high-end appliances, sleek countertops, and ample storage space, catering to the needs of any culinary enthusiast. The kitchen/dining room area offers a welcoming space for family meals and gatherings and works in tandem brilliantly with the conservatory, where each of these rooms spill out to the gardens via their double doors.