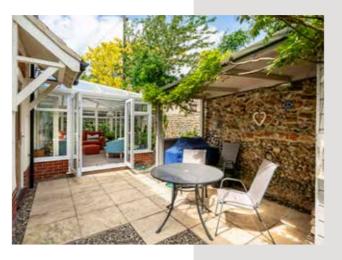

living areas are generously proportioned and bathed in natural light, making them ideal for both relaxed family living and entertaining guests.

The modern kitchen, a true centrepiece of the home, features high-end appliances, sleek countertops, and ample storage space, catering to the needs of any culinary enthusiast. The kitchen/dining room area offers a welcoming space for family meals and gatherings and works in tandem brilliantly with the conservatory, where each of these rooms spill out to the gardens via their double doors.

The exterior of Jordans is equally impressive, with immaculately presented gardens that offer a peaceful sanctuary for relaxation and outdoor activities. The large two-bay carport provides plenty of storage and parking space, complemented by an ample driveway that can accommodate multiple vehicles.