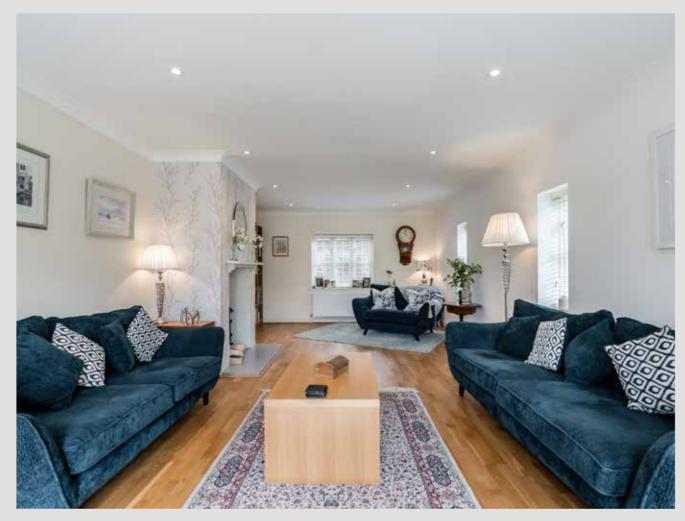

Upon entering Jordans, you are greeted

by a spacious and elegant foyer that sets

the tone for the rest of the home. The

versatile layout ensures that each room

flows seamlessly into the next, creating

a harmonious living environment. The

living areas are generously proportioned and bathed in natural light, making them ideal for both relaxed family living and entertaining guests.

The modern kitchen, a true centrepiece of the home, features high-end appliances, sleek countertops, and ample storage space, catering to the needs of any culinary enthusiast. The kitchen/dining room area offers a welcoming space for family meals and gatherings and works in tandem brilliantly with the conservatory, where each of these rooms spill out to the gardens via their double doors.