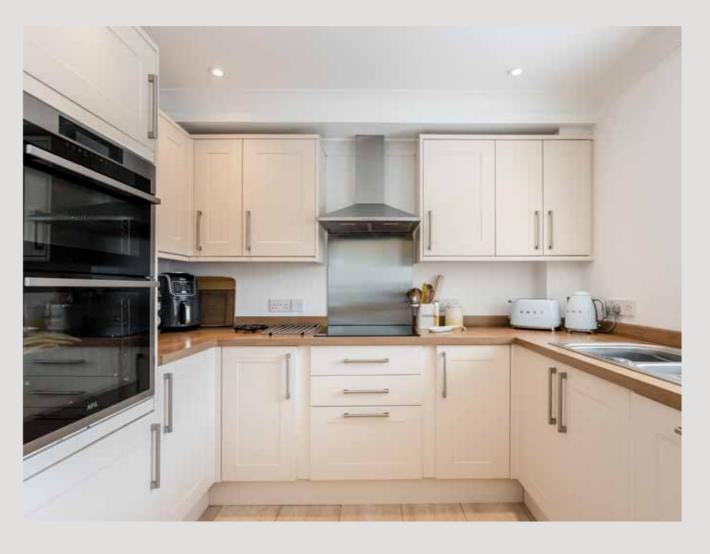

living areas are generously proportioned and bathed in natural light, making them ideal for both relaxed family living and entertaining guests.

The modern kitchen, a true centrepiece of the home, features high-end appliances, sleek countertops, and ample storage space, catering to the needs of any culinary enthusiast. The kitchen/dining room area offers a welcoming space for family meals and gatherings and works in tandem brilliantly with the conservatory, where each of these rooms spill out to the gardens via their double doors.