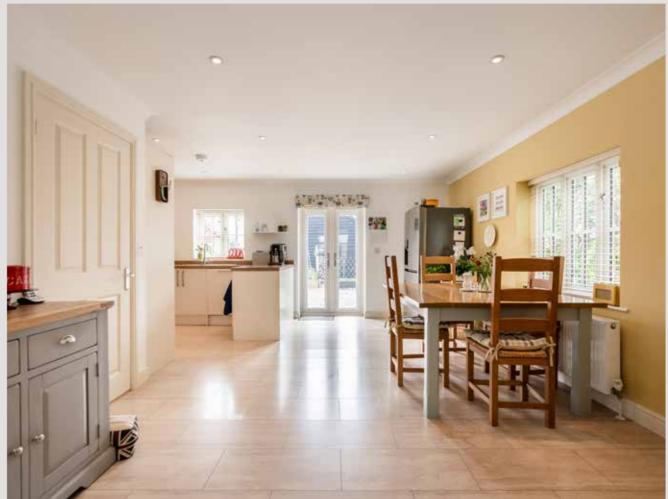

living areas are generously proportioned and bathed in natural light, making them ideal for both relaxed family living and entertaining guests.

The modern kitchen, a true centrepiece of the home, features high-end appliances, sleek countertops, and ample storage space, catering to the needs of any culinary enthusiast. The kitchen/dining room area offers a welcoming space for family meals and gatherings and works in tandem brilliantly with the conservatory, where each of these rooms spill out to the gardens via their double doors.