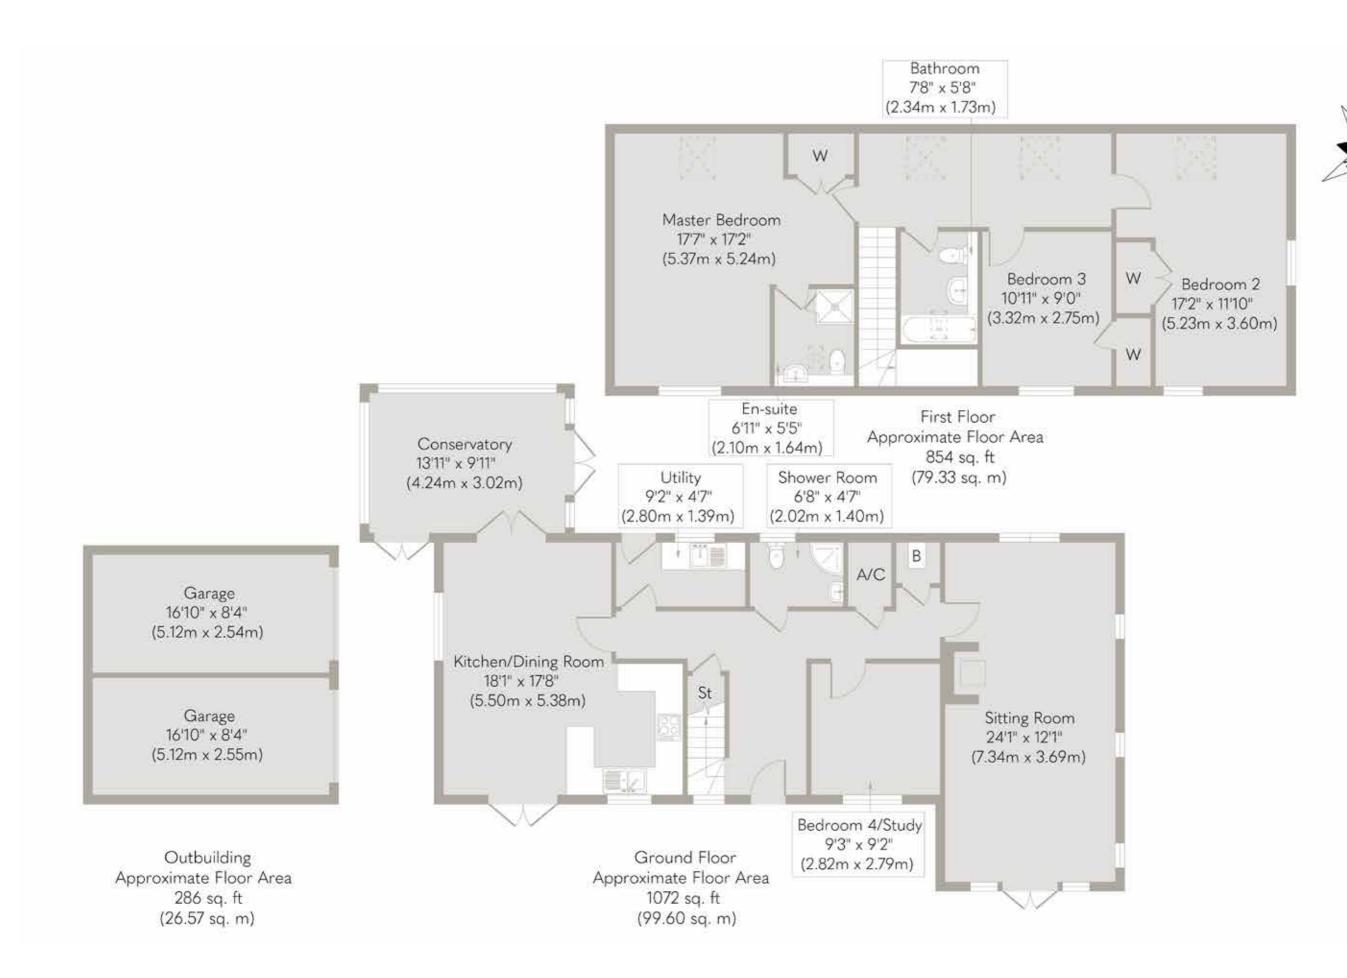

Discover the charm and elegance of Jordans, Pecks Lane, Edgefield. Your dream home awaits.

Whilst every attempt has been made to ensure the accuracy of the floor plan contained here, measurements of doors, windows, rooms and any other items are approximate and no responsibility is taken for any error, omission, or misstatement. This plan is for illustrative purposes only and should be used as such by any prospective purchaser or tenant. The services, systems and appliances shown have not been tested and no guarantee as to their operability or efficiency