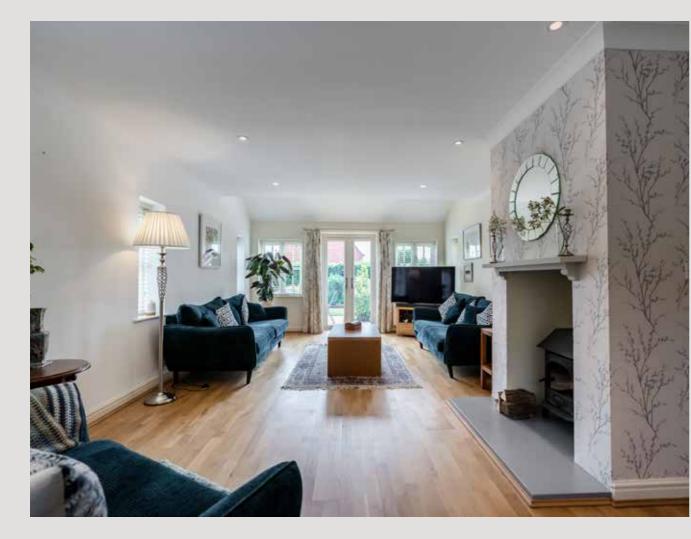

Upon entering Jordans, you are greeted

by a spacious and elegant foyer that sets

the tone for the rest of the home. The

versatile layout ensures that each room

flows seamlessly into the next, creating

a harmonious living environment. The

living areas are generously proportioned and bathed in natural light, making them ideal for both relaxed family living and entertaining guests.

The modern kitchen, a true centrepiece of the home, features high-end appliances, sleek countertops, and ample storage space, catering to the needs of any culinary enthusiast. The kitchen/dining room area offers a welcoming space for family meals and gatherings and works in tandem brilliantly with the conservatory, where each of these rooms spill out to the gardens via their double doors.