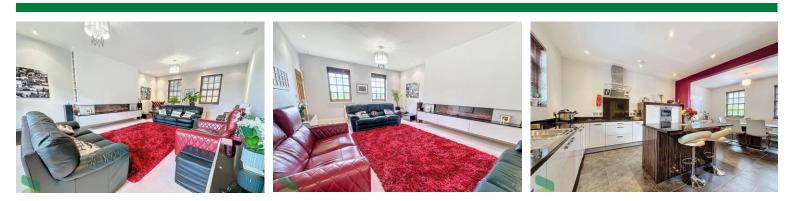

# The Coach House, Woodfold Park, Mellor, BB2 7QA

The house enjoys an air of spaciousness with high ceilings, and affords stylish contemporary accommodation throughout. A generous hallway with cloakroom, leads to a large, attractive lounge with 4 windows and a feature floating fireplace. The open plan dining room opens to a fully fitted and equipped kitchen, which also enjoys a separate utility room. There are 3 generously sized double bedrooms and a family bathroom. The master suite comes with a walk-in wardrobe and an en-suite shower room. It is tastefully decorated throughout, has gas central heating and double glazing.

## LOUNGE

24' 5" x 1 4' 9" Feature electric fire, 2 radiators, 4 square paned windows, spotlighting, home cinema setup with ceiling mounted speakers