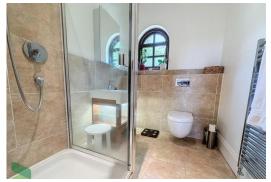

### **ENSUITE SHOWER ROOM**

7' 11" x 6' 0" Walk in shower, wash basin, WC, tiled walls and flooring, chrome radiator, spotlighting, underfloor heating, arched window