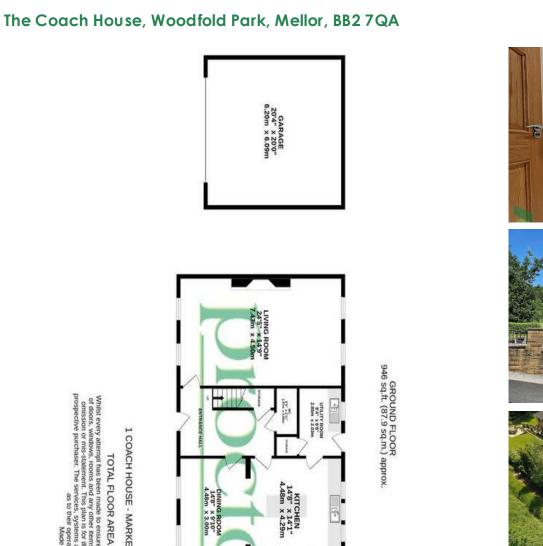

## ACCOMMODATION

ENTRANCE HALL Radiator, cupboard understairs, spotlighting

TWO PIECE CLOAKROOM

Wash basin, WC, radiator

## LOUNGE

24' 5" x 1 4' 9" Feature electric fire, 2 radiators, 4 square paned windows, spotlighting, home cinema setup with ceiling mounted speakers

### **OPEN PLAN FULLY FITTED BREAKFAST KITCHEN**

14' 8" x 14' 1" Fitted base units, dishwasher, fridge, freezer, built-in oven & built-in combi oven, hob, extractor, spotlighting, stainless steel single drainer sink unit, 3 square paned windows, tiled flooring, radiator

### **DINING ROOM**

14' 8" x 9' 10" Radiator, 2 square paned windows, tiled flooring

### SEPARATE UTILITY ROOM

9' 4" x 6' 8" Stainless steel single drainer sink unit, plumbed for washer, gas fired central heating boiler unit in cupboard, radiator, storage cupboard, spotlighting

### GARAGE

20' 4" x 20' 0" Electric up and over door