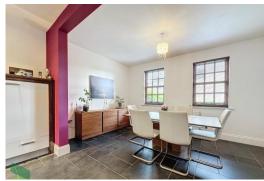

### **DINING ROOM**

14' 8" x 9' 10" Radiator, 2 square paned windows, tiled flooring