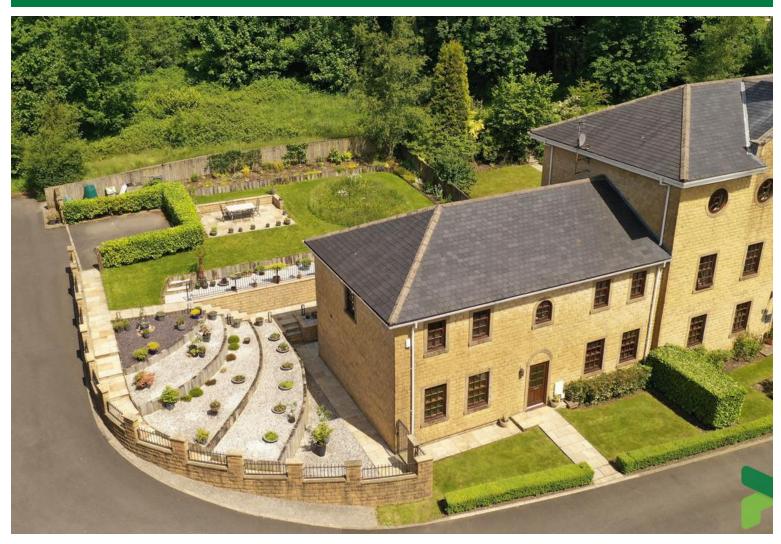

# The Coach House, Woodfold Park, Mellor, BB2 7QA

£525,000

A most impressive property in a stunning and select location, approached by a sweeping driveway through the secure gated Woodfold Park estate, taking in views over the historical picturesque rolling parkland of some 190 acres. The location affords the ultimate in "peace and quiet" while enjoying the convenience of access to all surrounding towns and cities, such as Preston and Blackburn, along with access to the M6/M61/M65/M66 motorway networks and a gateway to the Ribble Valley. As well as a desirable home, this property also offers a conducive and tranquil setting for home-working. The historic estate dates from the late 18th Century and was restored to its former glory approximately 20 years ago.

Externally, well planned and landscaped gardens wrap around the property to all sides, providing several sitting areas, overlooking the park and woods, lawned areas and flower beds. The property enjoys two adjacent parking spaces with private charging point in addition to a double garage with electric up and over door.

### OUTSIDE

Landscaped gardens, sitting area, lawned areas, flower beds, 2 parking spaces with private charging point, double garage