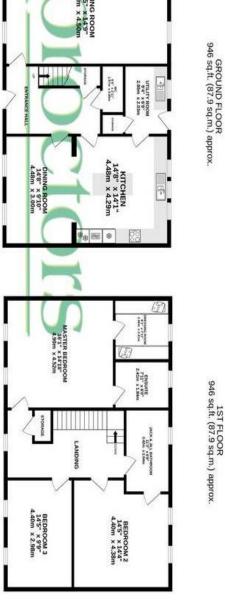

### **OPEN PLAN FULLY FITTED BREAKFAST KITCHEN**

14' 8" x 14' 1" Fitted base units, dishwasher, fridge, freezer, built-in oven & built-in combi oven, hob, extractor, spotlighting, stainless steel single drainer sink unit, 3 square paned windows, tiled flooring, radiator

### **DINING ROOM**

14' 8" x 9' 10" Radiator, 2 square paned windows, tiled flooring

### **BEDROOM ONE**

16' 1" x 14' 10" Radiator, 3 square paned windows, walk in wardrobe, spotlighting

### **ENSUITE SHOWER ROOM**

7' 11" x 6' 0" Walk in shower, wash basin, WC, tiled walls and flooring, chrome radiator, spotlighting, underfloor heating, arched window

### **BEDROOM TWO**

14' 5" x 14' 4" Radiator, 2 square paned windows, engineered oak flooring, access to bathroom

### **BEDROOM THREE**

14' 5" x 9' 9" Radiator, 2 square paned windows

## BATHROOM

11' 3" x 6' 8" Panelled bath with shower and screen, wash basin, WC, chrome radiator, storage cupboard, spotlighting, illuminated mirrored cabinet, arched window