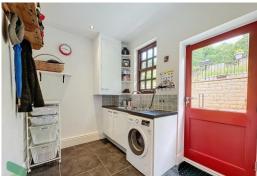

### SEPARATE UTILITY ROOM

9' 4" x 6' 8" Stainless steel single drainer sink unit, plumbed for washer, gas fired central heating boiler unit in cupboard, radiator, storage cupboard, spotlighting