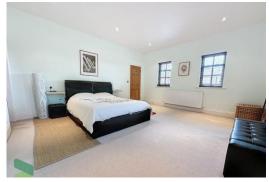

### **BEDROOM ONE**

16' 1" x 14' 10" Radiator, 3 square paned windows, walk in wardrobe, spotlighting