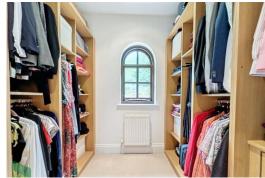

### **BEDROOM ONE**

16' 1" x 14' 10" Radiator, 3 square paned windows, walk in wardrobe, spotlighting