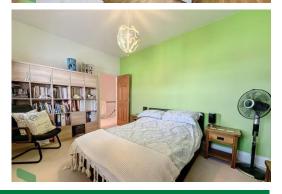

### **BEDROOM TWO**

14' 5" x 14' 4" Radiator, 2 square paned windows, engineered oak flooring, access to bathroom

### **BEDROOM THREE**

14' 5" x 9' 9" Radiator, 2 square paned windows