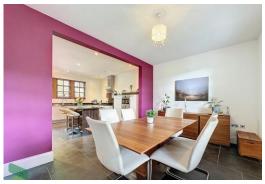

# The Coach House, Woodfold Park, Mellor, BB2 7QA

The house enjoys an air of spaciousness with high ceilings, and affords stylish contemporary accommodation throughout. A generous hallway with cloakroom, leads to a large, attractive lounge with 4 windows and a feature floating fireplace. The open plan dining room opens to a fully fitted and equipped kitchen, which also enjoys a separate utility room. There are 3 generously sized double bedrooms and a family bathroom. The master suite comes with a walk-in wardrobe and an en-suite shower room. It is tastefully decorated throughout, has gas central heating and double glazing.

### **OPEN PLAN FULLY FITTED BREAKFAST KITCHEN**

14' 8" x 14' 1" Fitted base units, dishwasher, fridge, freezer, built-in oven & built-in combi oven, hob, extractor, spotlighting, stainless steel single drainer sink unit, 3 square paned windows, tiled flooring, radiator

### **DINING ROOM**

14' 8" x 9' 10" Radiator, 2 square paned windows, tiled flooring