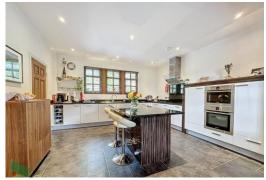

### **OPEN PLAN FULLY FITTED BREAKFAST KITCHEN**

14' 8" x 14' 1" Fitted base units, dishwasher, fridge, freezer, built-in oven & built-in combi oven, hob, extractor, spotlighting, stainless steel single drainer sink unit, 3 square paned windows, tiled flooring, radiator