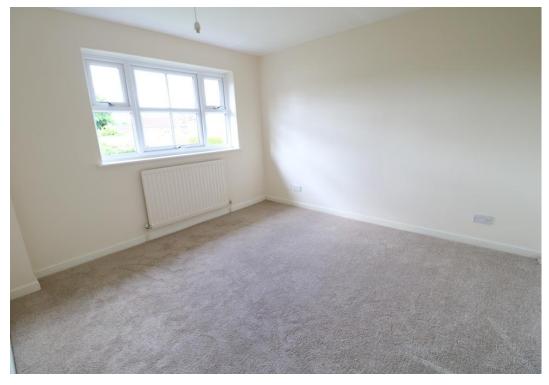

MASTER BEDROOM 11' 5" x 10' 8" (3.48m x 3.25m)

**EN-SUITE SHOWER ROOM/WC** 

BEDROOM TWO 15' 6" x 12' 1" (4.72m x 3.68m)

BEDROOM THREE 12' 0" x 9' 0" max (3.66m x 2.74m) BEDROOM FOUR 10' 0" x 8' 1" (3.05m x 2.46m)