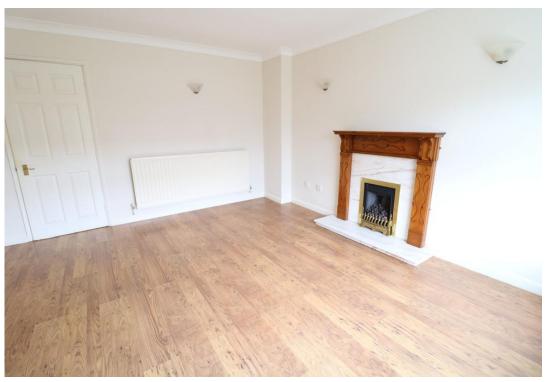

**ENTRANCE HALL** 

**GUEST CLOAKROOM/WC** 

LOUNGE 14' 4" x 14' 0" max (4.37m x 4.27m)

SUPERB DINING KITCHEN 30' 5" x 11' 9" max 10' 2" min (9.27m x 3.58m 3.1m)

WALK IN PANTRY

FIRST FLOOR LANDING airing cupboard