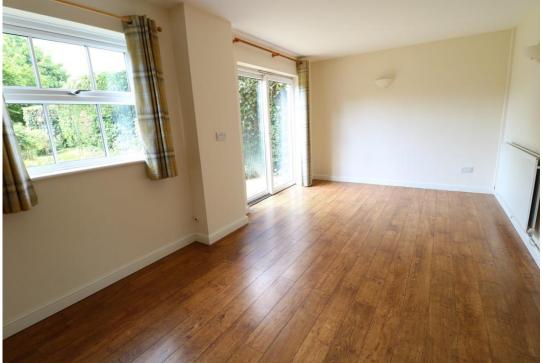

**ENTRANCE HALL** 

**GUEST CLOAKROOM/WC** 

LOUNGE 14' 4" x 14' 0" max (4.37m x 4.27m)

SUPERB DINING KITCHEN 30' 5" x 11' 9" max 10' 2" min (9.27m x 3.58m 3.1m)

WALK IN PANTRY

FIRST FLOOR LANDING airing cupboard