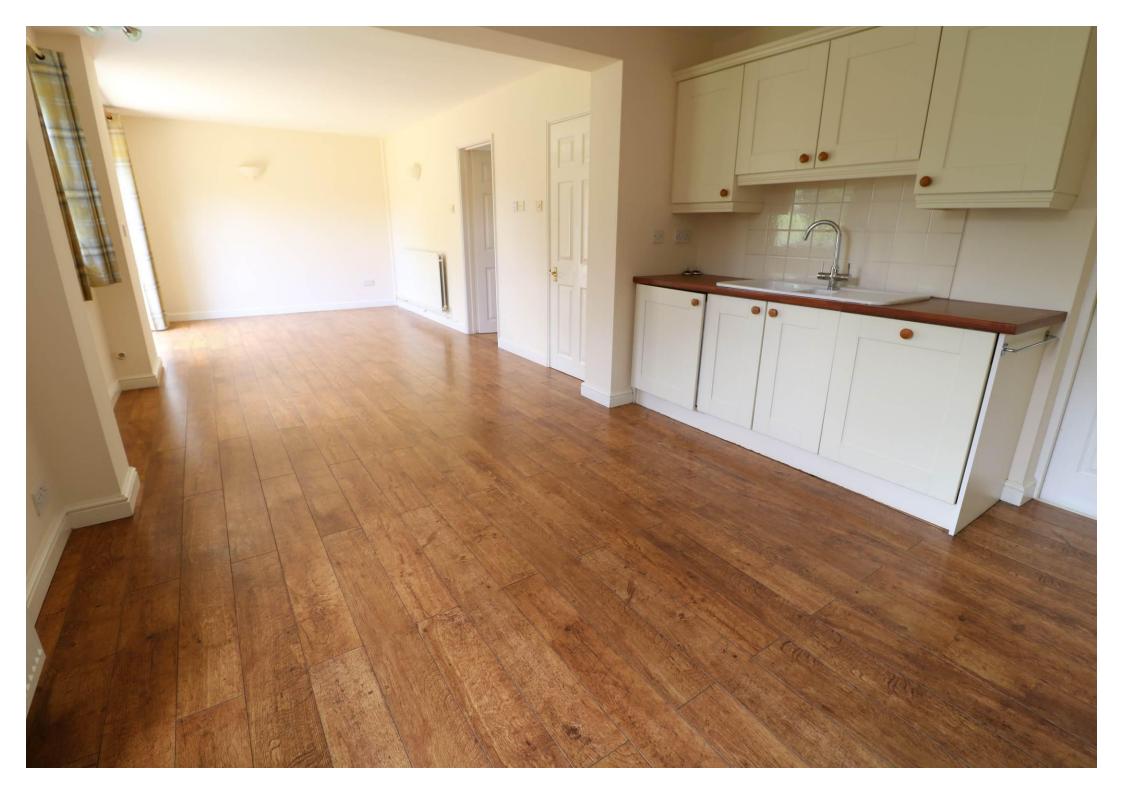

**ENTRANCE HALL** 

**GUEST CLOAKROOM/WC** 

LOUNGE 14' 4" x 14' 0" max (4.37m x 4.27m)

SUPERB DINING KITCHEN 30' 5" x 11' 9" max 10' 2" min (9.27m x 3.58m 3.1m)

WALK IN PANTRY

FIRST FLOOR LANDING airing cupboard