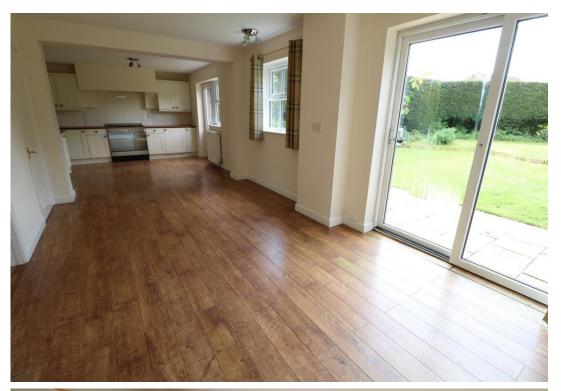

**ENTRANCE HALL** 

**GUEST CLOAKROOM/WC** 

LOUNGE 14' 4" x 14' 0" max (4.37m x 4.27m)

SUPERB DINING KITCHEN 30' 5" x 11' 9" max 10' 2" min (9.27m x 3.58m 3.1m)

WALK IN PANTRY

FIRST FLOOR LANDING airing cupboard