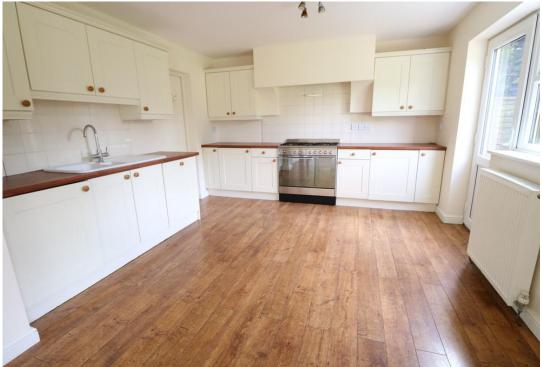

**ENTRANCE HALL** 

**GUEST CLOAKROOM/WC** 

LOUNGE 14' 4" x 14' 0" max (4.37m x 4.27m)

SUPERB DINING KITCHEN 30' 5" x 11' 9" max 10' 2" min (9.27m x 3.58m 3.1m)

WALK IN PANTRY

FIRST FLOOR LANDING airing cupboard