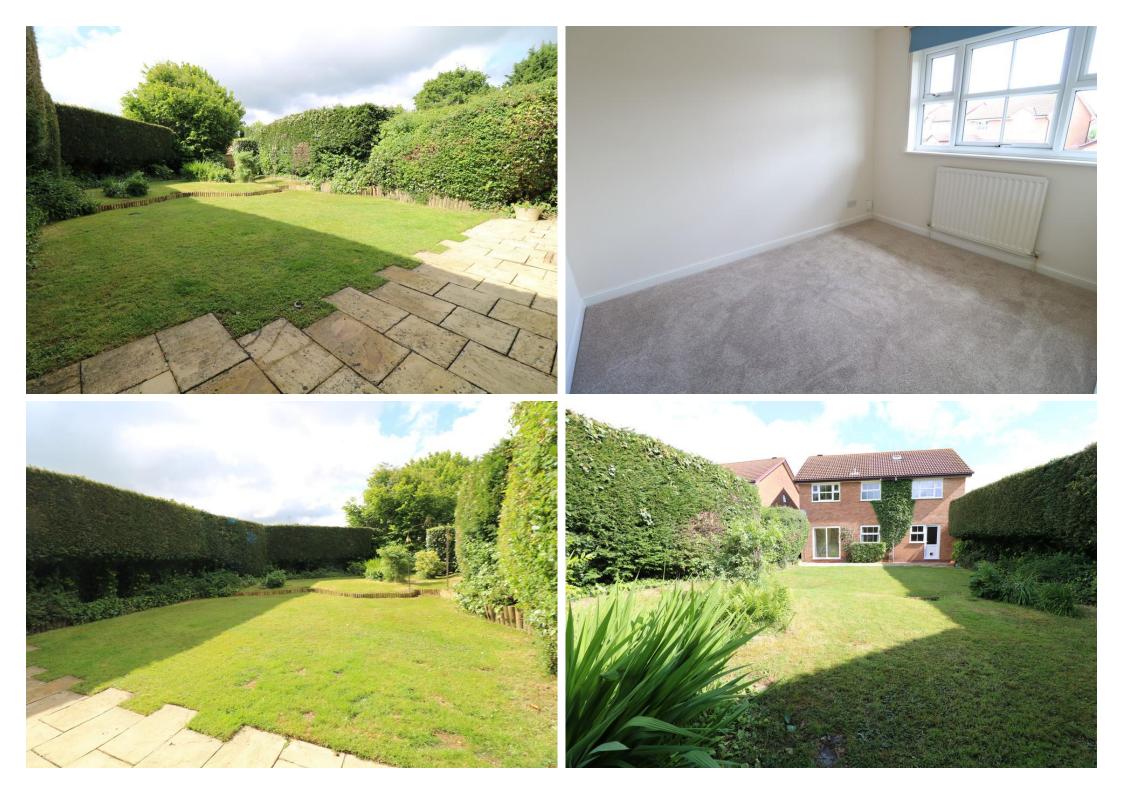

### ACCOMMODATION

An extended well presented five bedroom detached residence enjoying a cul de sac position within the sought after Hillfield area of Solihull. The property benefits from having gas central heating and double glazing. The accommodation briefly comprises; entrance hall, guest cloakroom/wc, lounge, superb dining kitchen, first floor landing, master bedroom with en suite shower room/wc, four further bedrooms, family bathroom/wc, fore garden, driveway, 1 1/2 width garage and good size southerly aspect rear garden. No Upward Chain.

BEDROOM FIVE 9' 0" x 7' 3" (2.74m x 2.21m)

FAMILY BATHROOM/WC

**FORE GARDEN** 

**DOUBLE DRIVEWAY** 

1 1/2 WIDTH GARAGE 16' 2" x 12' 2" (4.93m x 3.71m)

ENCLOSED SOUTHERLY ASPECT REAR GARDEN