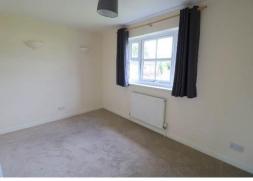

MASTER BEDROOM 11' 5" x 10' 8" (3.48m x 3.25m)

**EN-SUITE SHOWER ROOM/WC** 

BEDROOM TWO 15' 6" x 12' 1" (4.72m x 3.68m)

BEDROOM THREE 12' 0" x 9' 0" max (3.66m x 2.74m) BEDROOM FOUR 10' 0" x 8' 1" (3.05m x 2.46m)