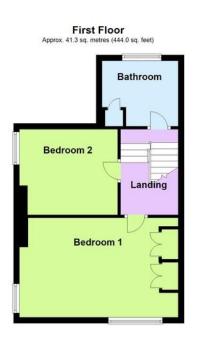

\*\* Library Photos \*\*

Total area: approx. 101.0 sq. metres (1086.8 sq. feet)

16' 5" x 11' (5m x 3.35m)

**BEDROOM 2** 

11' x 9' 7" (3.35m x 2.92m)

**BATHROOMWC** 

SOUTH FACING REAR GARDEN

**GATED PRIVATE OFF ROAD PARKING** 

**BN163NJ** 