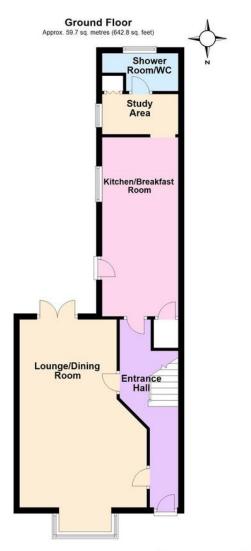

\*\* Library Photos \*\*

Total area: approx. 101.0 sq. metres (1086.8 sq. feet)

## **ENTRANCE HALL**

LOUNGE/DINING ROOM

21' 1" x 11' (6.43m x 3.35m) minimum

KITCHEN/BREAKFAST ROOM

20' 8" x 8' 5" (6.3m x 2.57m)

STUDY AREA

**GROUND FLOOR SHOWER ROOMWC** 

**BEDROOM 1** 