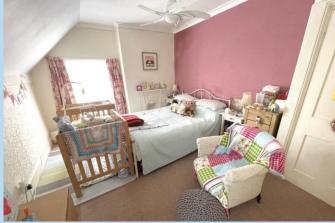

## **ENTRANCE HALL**

LOUNGE/DINING ROOM

21' 1" x 11' (6.43m x 3.35m) minimum

KITCHEN/BREAKFAST ROOM

20' 8" x 8' 5" (6.3m x 2.57m)

STUDY AREA

**GROUND FLOOR SHOWER ROOMWC** 

**BEDROOM 1** 

16' 5" x 11' (5m x 3.35m)

**BEDROOM 2** 

11' x 9' 7" (3.35m x 2.92m)

**BATHROOMWC** 

SOUTH FACING REAR GARDEN

**GATED PRIVATE OFF ROAD PARKING** 

**BN163NJ** 