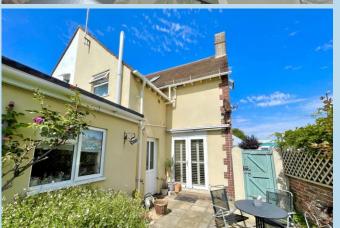

A rare opportunity to purchase a Victorian period property in Rustington, dating back to 1831. The house has been tastefully modernised and yet still retains a wealth of charm and character.

In brief the accommodation comprises: - Entrance hall, through lounge/dining room, spacious modern kitchen/breakfast room, study area, ground floor shower room/WC, two double bedrooms and an additional bathroom/WC. Outside there is a delightful private south facing rear garden with direct access to a secure gated off road parking area for two cars.

16' 5" x 11' (5m x 3.35m)

**BEDROOM 2** 

11' x 9' 7" (3.35m x 2.92m)

**BATHROOMWC** 

SOUTH FACING REAR GARDEN

**GATED PRIVATE OFF ROAD PARKING** 

**BN163NJ** 