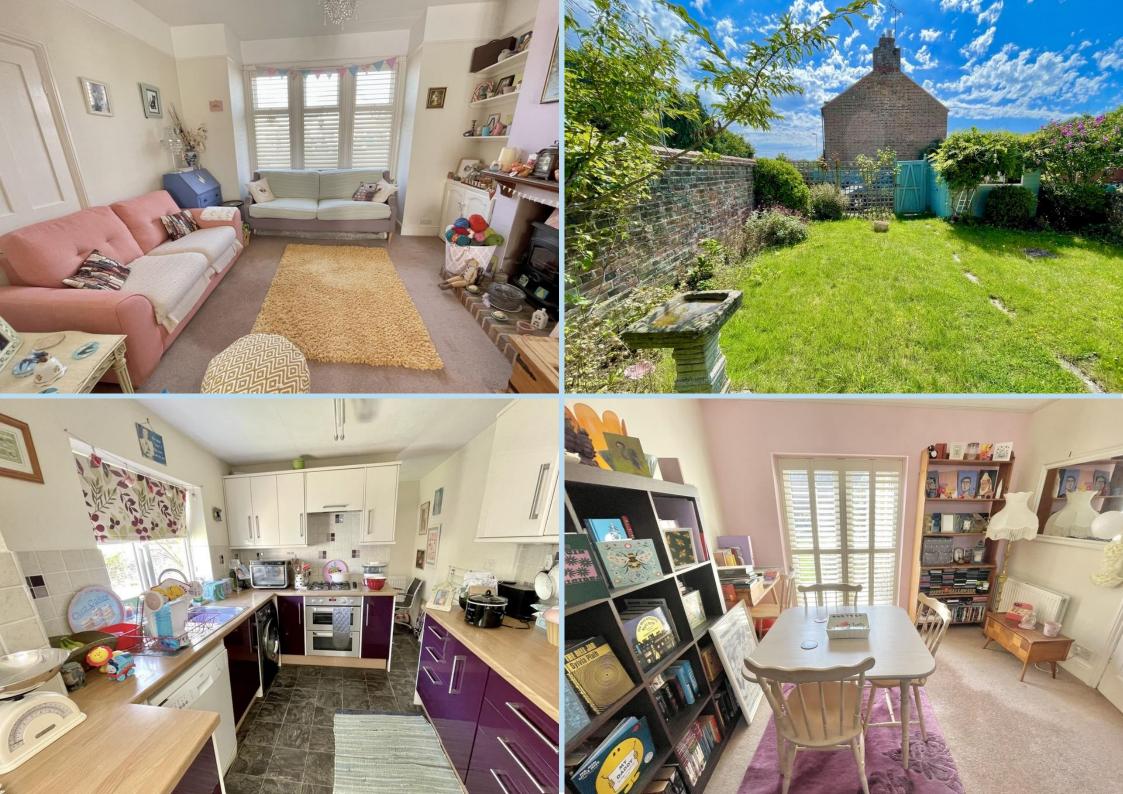

A rare opportunity to purchase a Victorian period property in Rustington, dating back to 1831. The house has been tastefully modernised and yet still retains a wealth of charm and character.

In brief the accommodation comprises: - Entrance hall, through lounge/dining room, spacious modern kitchen/breakfast room, study area, ground floor shower room/WC, two double bedrooms and an additional bathroom/WC. Outside there is a delightful private south facing rear garden with direct access to a secure gated off road parking area for two cars.

We would strongly recommend internal viewing to fully appreciate this delightful home.

The property is conveniently situated in Rustington on the corner of the Worthing Road and Albert Road and in close proximity of local shops, schools and other local amenities.