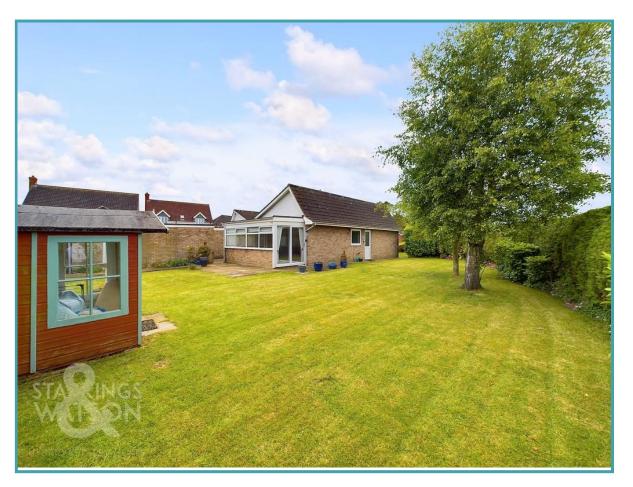

#### THE GREAT OUTDOORS

Outside the gardens wrap around the bungalow, mainly laid to lawn, but enclosed with mature hedging. Various trees and planting can be found, with access to the front, a timber summer house, garage and oil tank to the rear. The garage includes an up and over door to front, door to side, power and lighting.