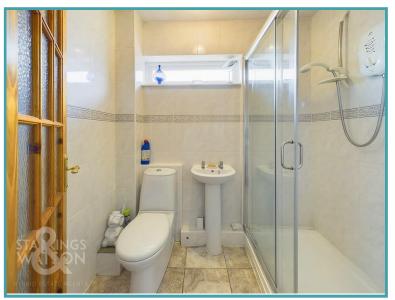

#### THE GRAND TOUR

The uPVC front door takes you into the hall entrance, finished with a tiled floor for ease of maintenance, whilst including a loft access hatch, storage cupboard and access to the warm air heating system. Doors lead off, starting with the two bedrooms which are conveniently located to the front of the bungalow, finished with carpet and electric night storage heaters. The shower room is adjacent and finished with tiled walls, a three piece suite and electric shower. The kitchen is fully fitted with a u-shape arrangement of units, and wall mounted units to two sides. There is ample storage, integrated cooking appliances with an electric ceramic hob and built-in electric oven, with space for a washing machine and fridge. Tiled flooring runs under foot, with a useful door to the side. The sitting/dining room runs the width of the bungalow with fitted carpet, and sliding patio doors which open to the sun room - an extension to the living space with windows to rear and patio doors to the garden.