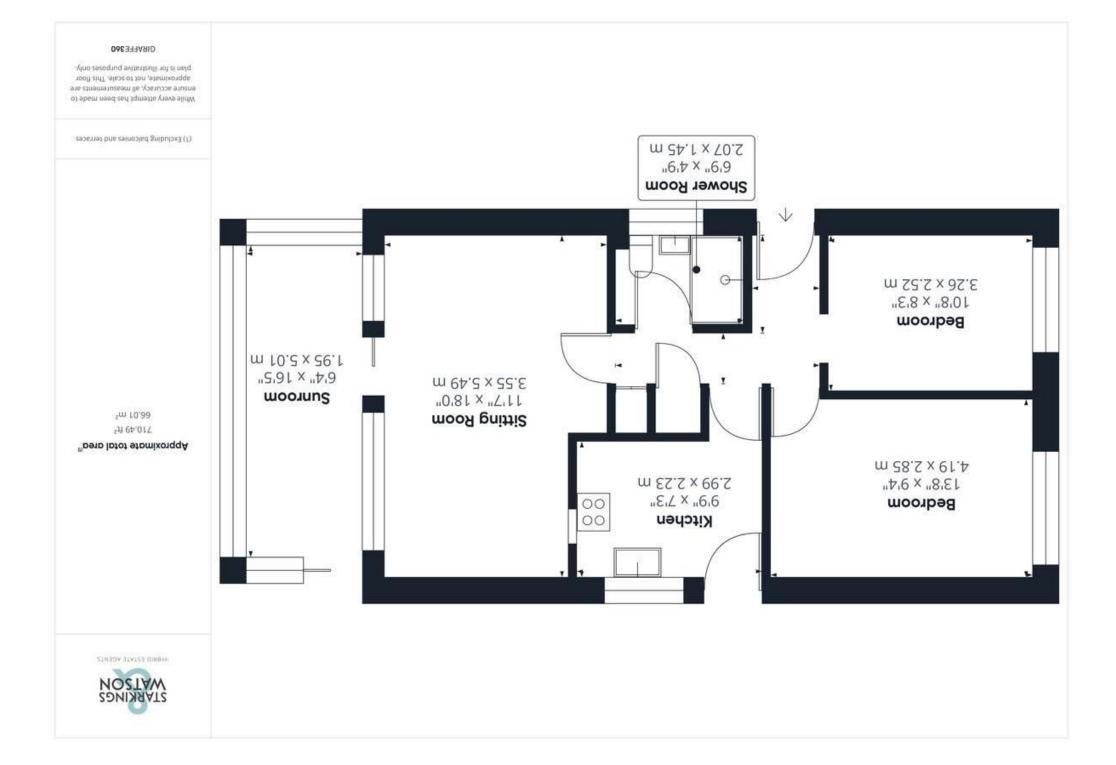

#### **IN SUMMARY**

NO CHAIN. Occupying a CORNER PLOT with a PRIVATE HIGH LEVEL HEDGED BOUNDARY, this detached BUNGALOW enjoys WRAP AROUND GARDENS with a secluded aspect. With an EASY to MAINTAIN INTERIOR, the property is ready to movein, but also offers POTENTIAL to EXTEND the property (stp) if required. At present, the HALL ENTRANCE offers storage and leads to the 18' SITTING ROOM with a SUN ROOM beyond, fitted KITCHEN, TWO BEDROOMS and SHOWER ROOM. The outside space is a RARE FIND due to the proportions, whilst also enjoying a TANDEM DRIVE with GARAGE.

#### THE GRAND TOUR

The uPVC front door takes you into the hall entrance, finished with a tiled floor for ease of maintenance, whilst including a loft access hatch, storage cupboard and access to the warm air heating system. Doors lead off, starting with the two bedrooms which are conveniently located to the front of the bungalow, finished with carpet and electric night storage heaters. The shower room is adjacent and finished with tiled walls, a three piece suite and electric shower. The kitchen is fully fitted with a u-shape arrangement of units, and wall mounted units to two sides. There is ample storage, integrated cooking appliances with an electric ceramic hob and built-in electric oven, with space for a washing machine and fridge. Tiled flooring runs under foot, with a useful door to the side. The sitting/dining room runs the width of the bungalow with fitted carpet, and sliding patio doors which open to the sun room - an extension to the living space with windows to rear and patio doors to the garden.

#### THE GREAT OUTDOORS

Outside the gardens wrap around the bungalow, mainly laid to lawn, but enclosed with mature hedging. Various trees and planting can be found, with access to the front, a timber summer house, garage and oil tank to the rear. The garage includes an up and over door to front, door to side, power and lighting.