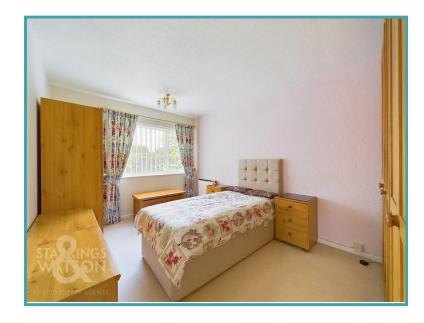

#### THE GRAND TOUR

The uPVC front door takes you into the hall entrance, finished with a tiled floor for ease of maintenance, whilst including a loft access hatch, storage cupboard and access to the warm air heating system. Doors lead off, starting with the two bedrooms which are conveniently located to the front of the bungalow, finished with carpet and electric night storage heaters. The shower room is adjacent and finished with tiled walls, a three piece suite and electric shower. The kitchen is fully fitted with a u-shape arrangement of units, and wall mounted units to two sides. There is ample storage, integrated cooking appliances with an electric ceramic hob and built-in electric oven, with space for a washing machine and fridge. Tiled flooring runs under foot, with a useful door to the side. The sitting/dining room runs the width of the bungalow with fitted carpet, and sliding patio doors which open to the sun room - an extension to the living space with windows to rear and patio doors to the garden.