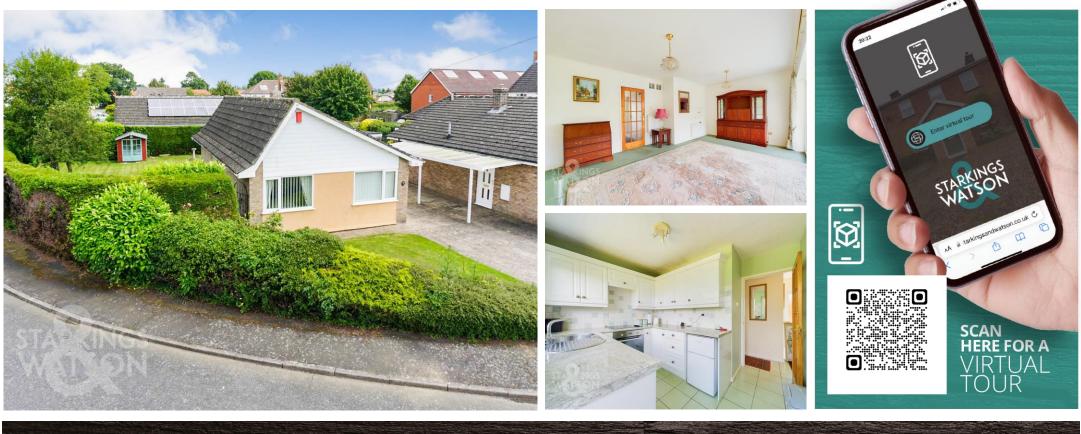

#### **IN SUMMARY**

NO CHAIN. Occupying a CORNER PLOT with a PRIVATE HIGH LEVEL HEDGED BOUNDARY, this detached BUNGALOW enjoys WRAP AROUND GARDENS with a secluded aspect. With an EASY to MAINTAIN INTERIOR, the property is ready to movein, but also offers POTENTIAL to EXTEND the property (stp) if required. At present, the HALL ENTRANCE offers storage and leads to the 18' SITTING ROOM with a SUN ROOM beyond, fitted KITCHEN, TWO BEDROOMS and SHOWER ROOM. The outside space is a RARE FIND due to the proportions, whilst also enjoying a TANDEM DRIVE with GARAGE.

#### SETTING THE SCENE

The block paved driveway leads to the main entrance, whilst providing tandem parking with access to the garage. A mature hedge runs around the front boundary, with an area of grass, and access to the rear gardens.

#### THE GRAND TOUR

The uPVC front door takes you into the hall entrance, finished with a tiled floor for ease of maintenance, whilst including a loft access hatch, storage cupboard and access to the warm air heating system. Doors lead off, starting with the two bedrooms which are conveniently located to the front of the bungalow, finished with carpet and electric night storage heaters. The shower room is adjacent and finished with tiled walls, a three piece suite and electric shower. The kitchen is fully fitted with a u-shape arrangement of units, and wall mounted units to two sides. There is ample storage, integrated cooking appliances with an electric ceramic hob and built-in electric oven, with space for a washing machine and fridge. Tiled flooring runs under foot, with a useful door to the side. The sitting/dining room runs the width of the bungalow with fitted carpet, and sliding patio doors which open to the sun room - an extension to the living space with windows to rear and patio doors to the garden.

#### THE GREAT OUTDOORS

Outside the gardens wrap around the bungalow, mainly laid to lawn, but enclosed with mature hedging. Various trees and planting can be found, with access to the front, a timber summer house, garage and oil tank to the rear. The garage includes an up and over door to front, door to side, power and lighting.

#### VIRTUAL TOUR

View our virtual tour for a full 360 degree of the interior of the property.