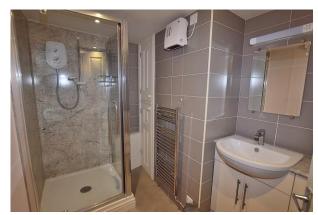

#### **Shower Room:**

2.67m x 1.81m

Fitted with a shower enclosure with a Mira electric shower, a WC and a wash hand basin set into a vanity unit. There is a heated towel rail and a window to the rear.

A set of steps lead down to the kitchen.