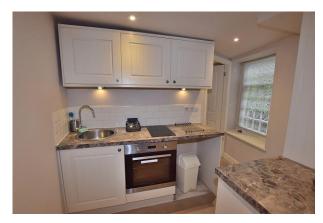

#### **Kitchen:**

2.55m x 1.90m

Fitted with a range of modern units with complimenting countertops. Integrated into the units are an electric oven and hob. There is plumbing for a washing machine, an electric heater and a window to the rear.