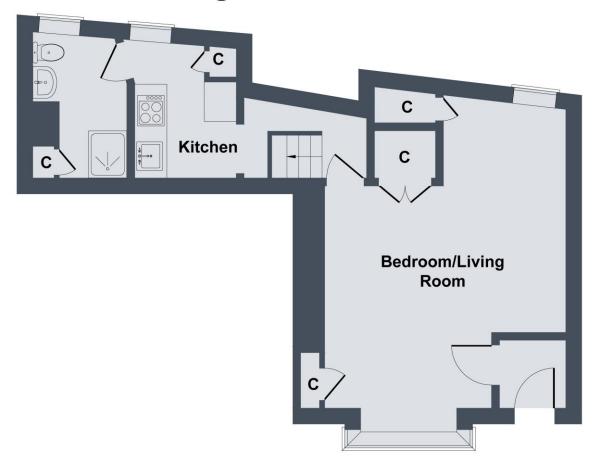

#### SKETCH PLAN FOR ILLUSTRATIVE PURPOSES ONLY

All measurements walls, doors, windows, fittings and appliances, their sizes and locations, are approximate only. They cannot be regarded as being a representation by the seller, nor their agent.