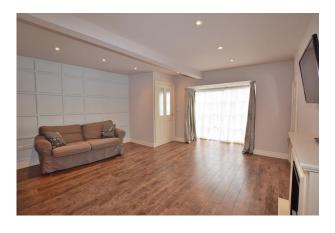

#### **Open Plan Living Area:**

5.49m max x 4.51m

A generous, bright room having a large bay window to the front of the property with a view of The Castle Keep.

There is a TV point, an electric heater, a window to the rear and an electric fire with modern style surround.