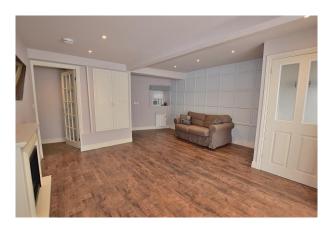

#### **Open Plan Living Area:**

5.49m max x 4.51m

A generous, bright room having a large bay window to the front of the property with a view of The Castle Keep.

There is a TV point, an electric heater, a window to the rear and an electric fire with modern style surround.

#### **Shower Room:**

2.67m x 1.81m

Fitted with a shower enclosure with a Mira electric shower, a WC and a wash hand basin set into a vanity unit. There is a heated towel rail and a window to the rear.

A set of steps lead down to the kitchen.