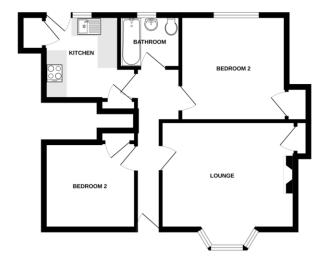

GROUND FLOOR 559 sq.ft. (51.9 sq.m.) approx.

%epcGraph\_c\_1\_325%

## ENTRANCE HALL

Enter the property via a part glazed entrance door to front as pect, radiator.

## LOUNGE

13' 11" x 11' 02" (4.24m x 3.4m) Bay window to front, radiator, built in storage cupboard.

## **KITCHEN**

8' 09" x 7' 09" (2.67m x 2.36m) Fitted with a range of wall and base units incorporating a sink with drainer and mixer tap, oven, electric hob, tiled splash back, built in cupboard, radiator, tiled floor, tiled splash back, window and door to rear.

## BEDROOM ONE

 $11'00" \times 10'11"$  (3.35m x 3.33m) Window to rear, built in cupboard, radiator.

## **BEDROOM TWO**

 $9'\ 06"\ x\ 9'\ 00"\ (2.9m\ x\ 2.74m)$  Window to front, radiator, built in cupboard.

#### **BATHROOM**

Window to rear, panel enclosed bath, low level W.C, hand wash basin inset to vanity unit, fully tiled, heated towel rail.