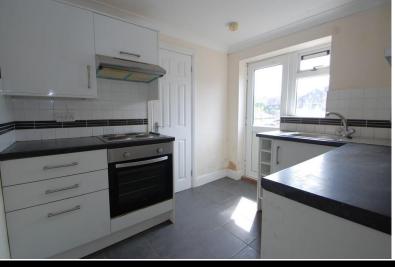

## **KITCHEN**

8' 09" x 7' 09" (2.67m x 2.36m) Fitted with a range of wall and base units incorporating a sink with drainer and mixer tap, oven, electric hob, tiled splash back, built in cupboard, radiator, tiled floor, tiled splash back, window and door to rear.