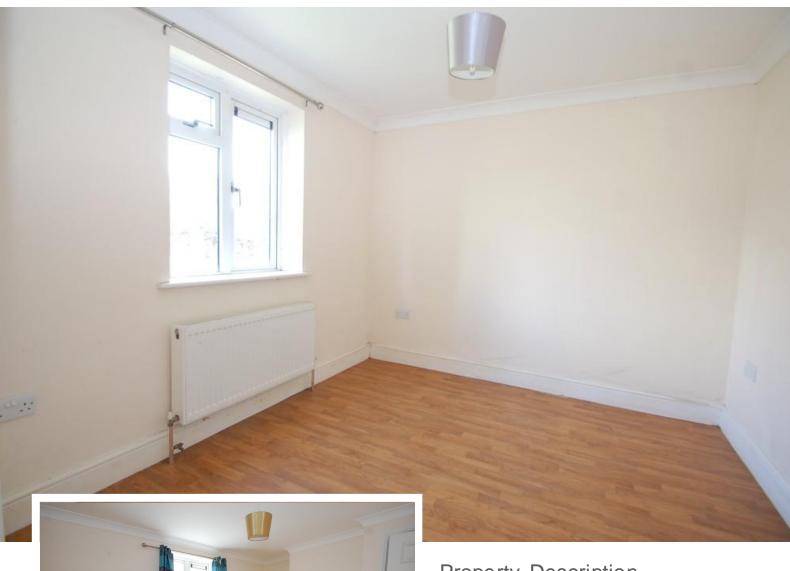

## BEDROOM ONE

 $11'00" \times 10'11"$  (3.35m x 3.33m) Window to rear, built in cupboard, radiator.

## **BEDROOM TWO**

 $9'\ 06"\ x\ 9'\ 00"\ (2.9m\ x\ 2.74m)$  Window to front, radiator, built in cupboard.