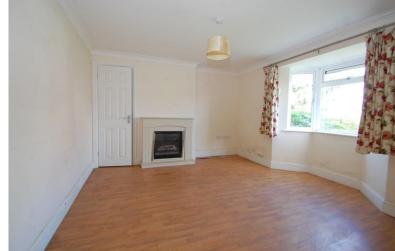

## LOUNGE

13' 11" x 11' 02" (4.24m x 3.4m) Bay window to front, radiator, built in storage cupboard.