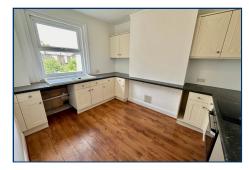

# KITCHEN - 3.73m x 2.9m (12' 3" x 9' 6")

Excellent range of kitchen cupboards - comprises inset single drainer sink with cupboards under, space for washing machine, excellent range of roll top work surfaces with cupboards underneath and eye level, fitted oven and 4 ring hob with extractor over, space for fridge/freezer, wooden effect laminated flooring, double glazed window.