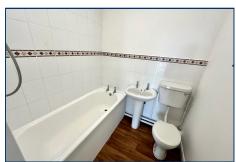

#### **BATHROOM**

White suite comprising of a bath with Mira electric shower over, Pedestal wash hand basin, low level W/C, wall mounted electric fire, extractor fan, part tiled walls, new vinyl flooring.