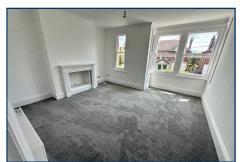

## LOUNGE/DINER - 4.52m x 4.44m (14' 10" x 14' 7")

Wall mounted electric heater, feature sash windows, chimney breast with attractive fire surround, textured ceiling.