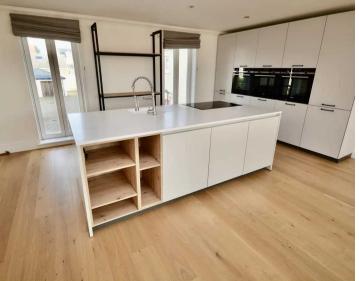

### St. Brelade

Stylish granite house positioned on a quiet road beside fields and near the railway walk at Corbiere.

Desirable modern low maintenance property with versatile accommodation spread across three very sunny and bright levels with main bedroom and en-suite bathroom featuring underfloor heating to ground floor. Impressive first floor open plan lounge / kitchen / diner offers full width dual aspect living. Quality kitchen with top of the range appliances and large island. Snug / possible bedroom four plus a contemporary cloak room completes this spacious living space. Second floor boasts another two good sized double bedrooms and house bathroom with underfloor heating. Delightful west facing garden and patio area. Generous double tandem garage plus a large external parking space & visitor. Located in a small desirable close in St Brelade and within easy reach of the best beaches in the Island, close to shops, supermarkets, schools, airport, railway walk, golf club and the sports centre at Les Quennevais. Early viewing essential through Broadlands the vendor's sole agent.

#### Living

29ft top spec lounge / kitchen / diner with quality fittings. Wonderful living space with plenty of windows and natural light. Planning consent previously granted but now lapsed to install a balcony to the west end of the room to utilise the views and enable alfresco dining (plans available on request).