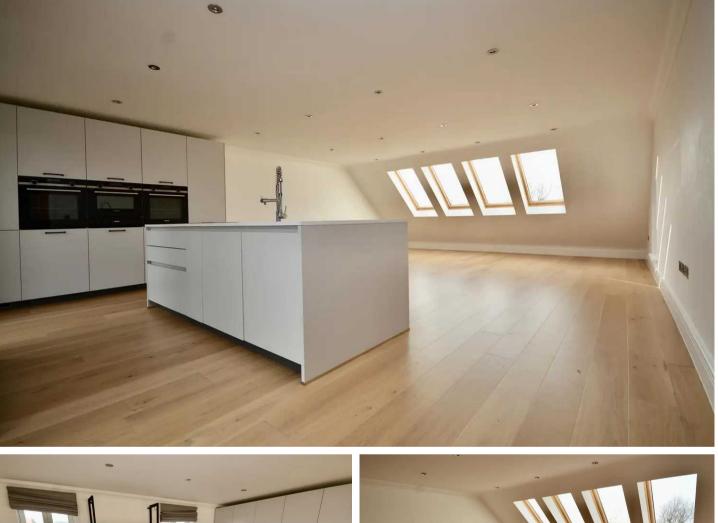

### St. Brelade

Stylish granite house positioned on a quiet road beside fields and near the railway walk at Corbiere.

Desirable modern low maintenance property with versatile accommodation spread across three very sunny and bright levels with main bedroom and en-suite bathroom featuring underfloor heating to ground floor. Impressive first floor open plan lounge / kitchen / diner offers full width dual aspect living. Quality kitchen with top of the range appliances and large island. Snug / possible bedroom four plus a contemporary cloak room completes this spacious living space. Second floor boasts another two good sized double bedrooms and house bathroom with underfloor heating. Delightful west facing garden and patio area. Generous double tandem garage plus a large external parking space & visitor. Located in a small desirable close in St Brelade and within easy reach of the best beaches in the Island, close to shops, supermarkets, schools, airport, railway walk, golf club and the sports centre at Les Quennevais. Early viewing essential through Broadlands the vendor's sole agent.

#### Living

29ft top spec lounge / kitchen / diner with quality fittings. Wonderful living space with plenty of windows and natural light. Planning consent previously granted but now lapsed to install a balcony to the west end of the room to utilise the views and enable alfresco dining (plans available on request).