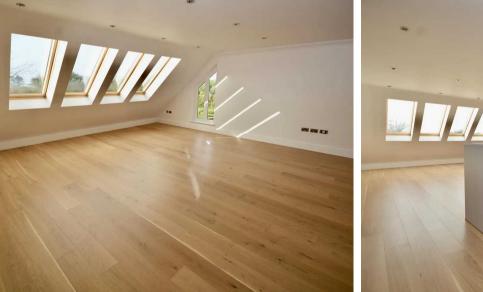

#### Living

29ft top spec lounge / kitchen / diner with quality fittings. Wonderful living space with plenty of windows and natural light. Planning consent previously granted but now lapsed to install a balcony to the west end of the room to utilise the views and enable alfresco dining (plans available on request).