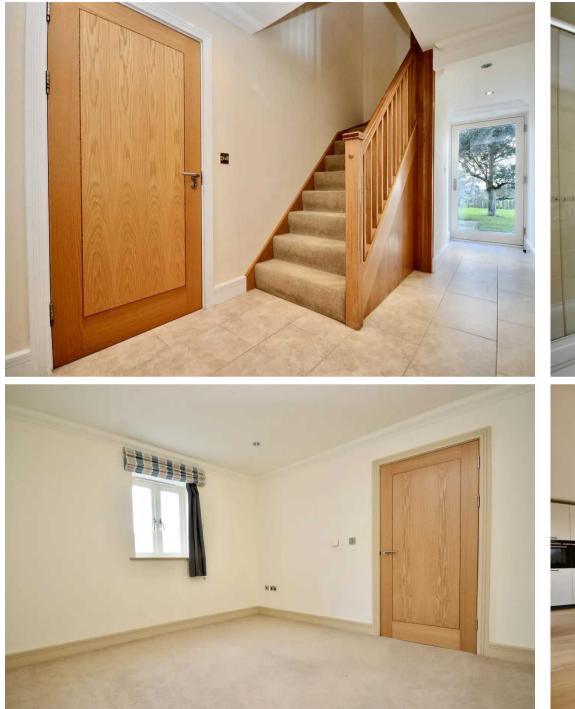

### St. Brelade

Stylish granite house positioned on a quiet road beside fields and near the railway walk at Corbiere.

Desirable modern low maintenance property with versatile accommodation spread across three very sunny and bright levels with main bedroom and en-suite bathroom featuring underfloor heating to ground floor. Impressive first floor open plan lounge / kitchen / diner offers full width dual aspect living. Quality kitchen with top of the range appliances and large island. Snug / possible bedroom four plus a contemporary cloak room completes this spacious living space. Second floor boasts another two good sized double bedrooms and house bathroom with underfloor heating. Delightful west facing garden and patio area. Generous double tandem garage plus a large external parking space & visitor. Located in a small desirable close in St Brelade and within easy reach of the best beaches in the Island, close to shops, supermarkets, schools, airport, railway walk, golf club and the sports centre at Les Quennevais. Early viewing essential through Broadlands the vendor's sole agent.

#### Living

29ft top spec lounge / kitchen / diner with quality fittings. Wonderful living space with plenty of windows and natural light. Planning consent previously granted but now lapsed to install a balcony to the west end of the room to utilise the views and enable alfresco dining (plans available on request).

#### Sleeping

Three generous size bedrooms & two bathrooms (one ensuite). Possible bedroom four on 1st floor.