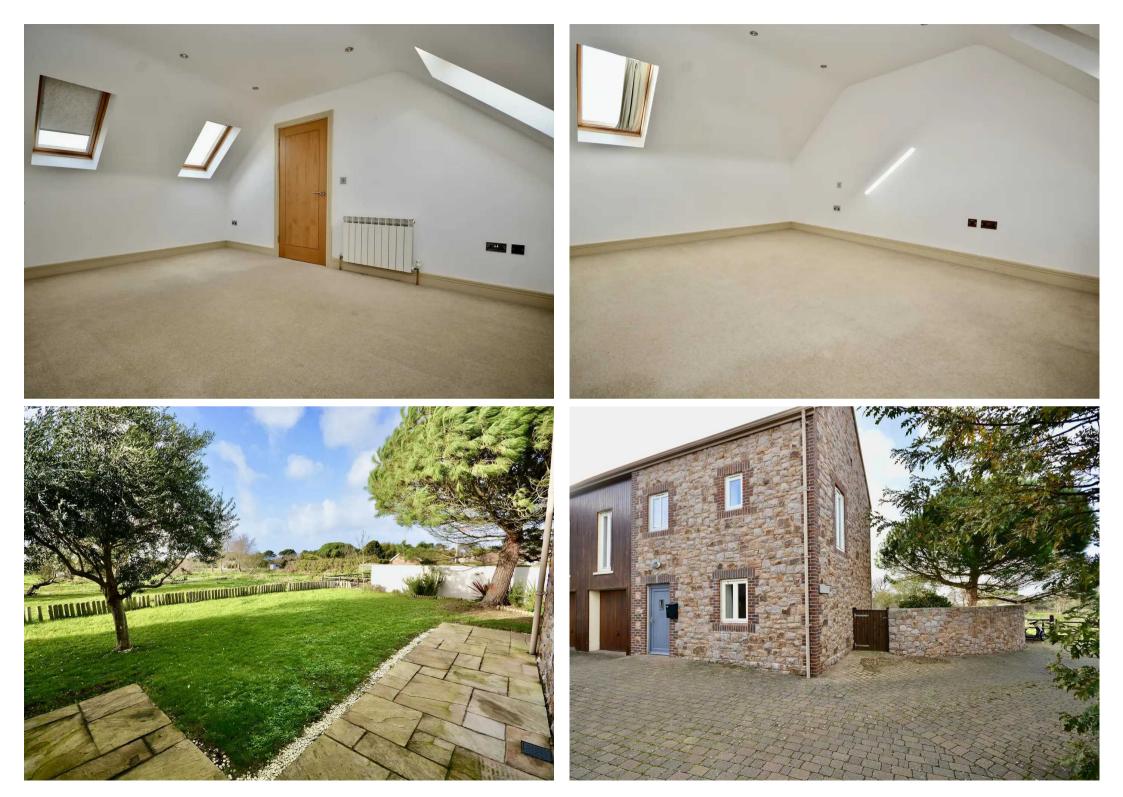

#### Living

29ft top spec lounge / kitchen / diner with quality fittings. Wonderful living space with plenty of windows and natural light. Planning consent previously granted but now lapsed to install a balcony to the west end of the room to utilise the views and enable alfresco dining (plans available on request).

#### Sleeping

Three generous size bedrooms & two bathrooms (one ensuite). Possible bedroom four on 1st floor.

#### Outside

Double tandem integral garage or single with workshop plus 1/2 spaces & visitor parking. Good size sunny southwest facing garden mostly laid to lawn (2024) and patio.