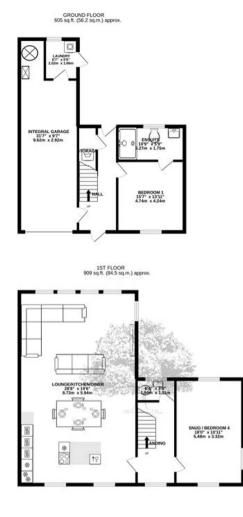

#### TOTAL FLOOR AREA : 2149 sq.ft. (199.6 sq.m.) approx.

Whits every attempt has been made to ensure the accuracy of the floophan contained here, measurements of dors, windows, toons and any other items are approximate and no responsibility is taken for any error, omission or mis-statement. This plan is for illustrative purposes only and should be used as such by any prospective purchaser. The services, systems and appliances shown have not been tested and no guarantee as to their operability or efficiency can be given. Made with Metropix C2022