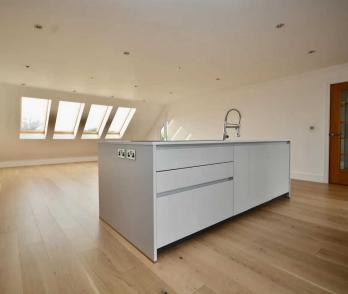

#### Living

29ft top spec lounge / kitchen / diner with quality fittings. Wonderful living space with plenty of windows and natural light. Planning consent previously granted but now lapsed to install a balcony to the west end of the room to utilise the views and enable alfresco dining (plans available on request).