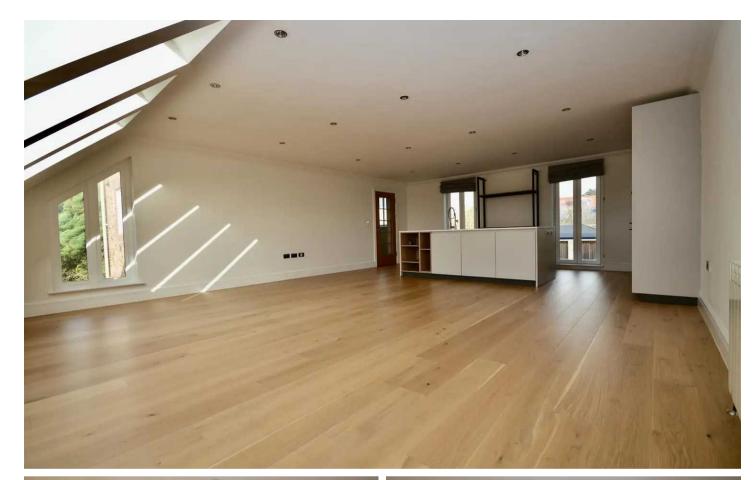

#### Living

29ft top spec lounge / kitchen / diner with quality fittings. Wonderful living space with plenty of windows and natural light. Planning consent previously granted but now lapsed to install a balcony to the west end of the room to utilise the views and enable alfresco dining (plans available on request).