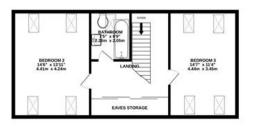

#### Sleeping

Three generous size bedrooms & two bathrooms (one ensuite). Possible bedroom four on 1st floor.

#### Services

All mains excluding gas. Economy 20 wet electric heating & under floor to bathrooms. Fully double glazed throughout.

2ND FLOOR 634 sq.ft. (58.9 sq.m.) approx.

#### TOTAL FLOOR AREA : 2149 sq.ft. (199.6 sq.m.) approx.

Whits every attempt has been made to ensure the accuracy of the floophan contained here, measurements of dors, windows, toons and any other items are approximate and no responsibility is taken for any error, omission or mis-statement. This plan is for illustrative purposes only and should be used as such by any prospective purchaser. The services, systems and appliances shown have not been tested and no guarantee as to their operability or efficiency can be given. Made with Metropix C2022