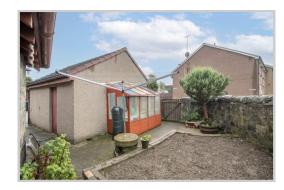

Externally there are private fully-enclosed garden grounds with ample off-street parking on a mono-bloc drive, large detached single garage, raised beds, lean-to potting shed, further timber shed, log store, good sized area of lawn and a paved patio. The property is presented in move-in condition and boasts versatile accommodation and a prime location in one of Perthshire's most sought after towns.