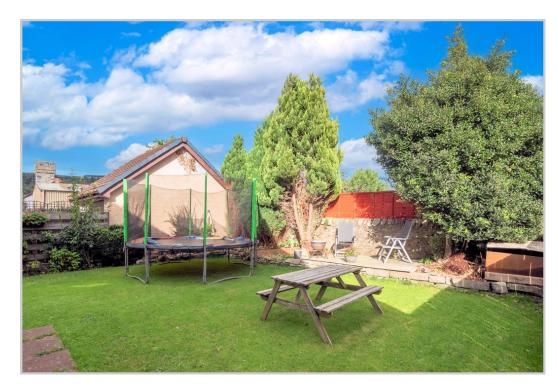

Externally there are private fully-enclosed garden grounds with ample off-street parking on a mono-bloc drive, large detached single garage, raised beds, lean-to potting shed, further timber shed, log store, good sized area of lawn and a paved patio. The property is presented in move-in condition and boasts versatile accommodation and a prime location in one of Perthshire's most sought after towns.