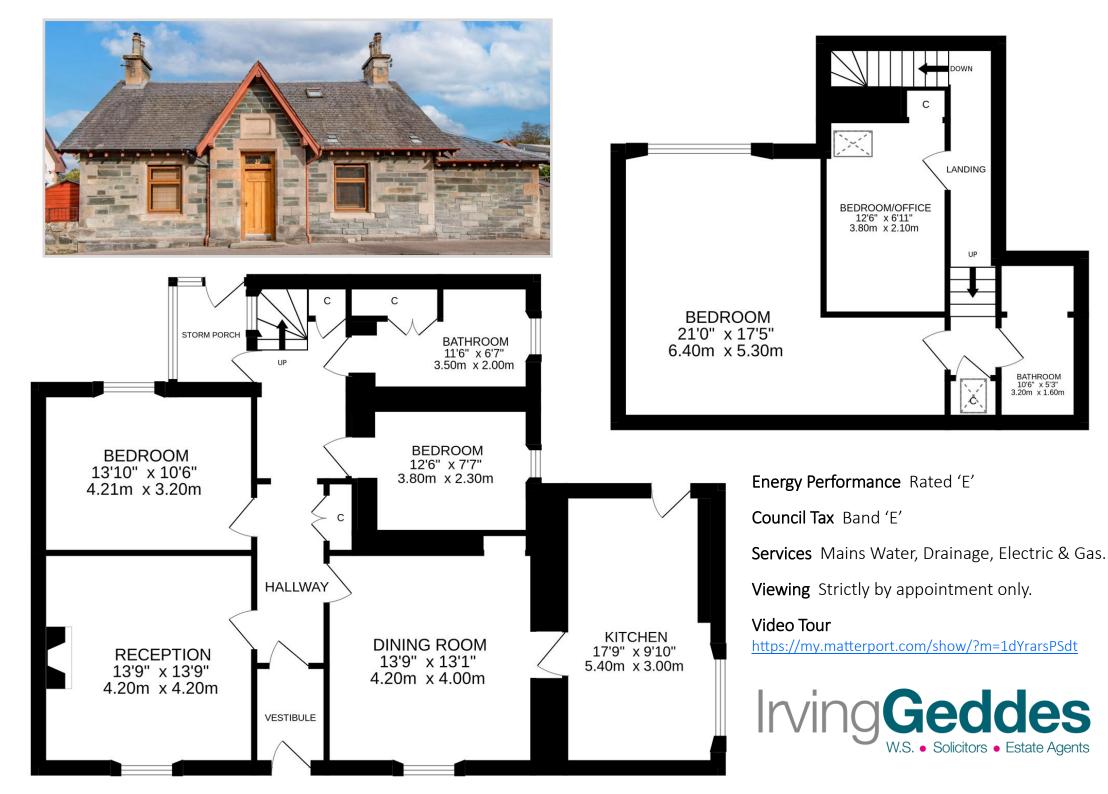

## 30 Chapel Street, Aberfeldy, Perthshire, PH15 2AS

Irving Geddes are delighted to offer for sale this unique 4 bed detached family home enjoying a central location within the popular Perthshire town of Aberfeldy. Formally, 30 Chapel Street was the Aberfeldy police station, now offering a comfortable and flexible layout over two floors. The ground floor comprising; VESTIBULE, HALL with storage, LOUNGE & DINING ROOM, both with wood-burning stoves, modern fitted KITCHEN, BATHROOM, TWO BEDROOMS & REAR PORCH. There is a BEDROOM/STUDY, a generously sized MASTER BEDROOM and further BATHROOM on the upper floor. The property is fully double glazed & warmed by gas-fired central heating.

Externally there are private fully-enclosed garden grounds with ample off-street parking on a mono-bloc drive, large detached single garage, raised beds, lean-to potting shed, further timber shed, log store, good sized area of lawn and a paved patio. The property is presented in move-in condition and boasts versatile accommodation and a prime location in one of Perthshire's most sought after towns.