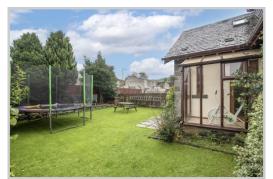

Externally there are private fully-enclosed garden grounds with ample off-street parking on a mono-bloc drive, large detached single garage, raised beds, lean-to potting shed, further timber shed, log store, good sized area of lawn and a paved patio. The property is presented in move-in condition and boasts versatile accommodation and a prime location in one of Perthshire's most sought after towns.