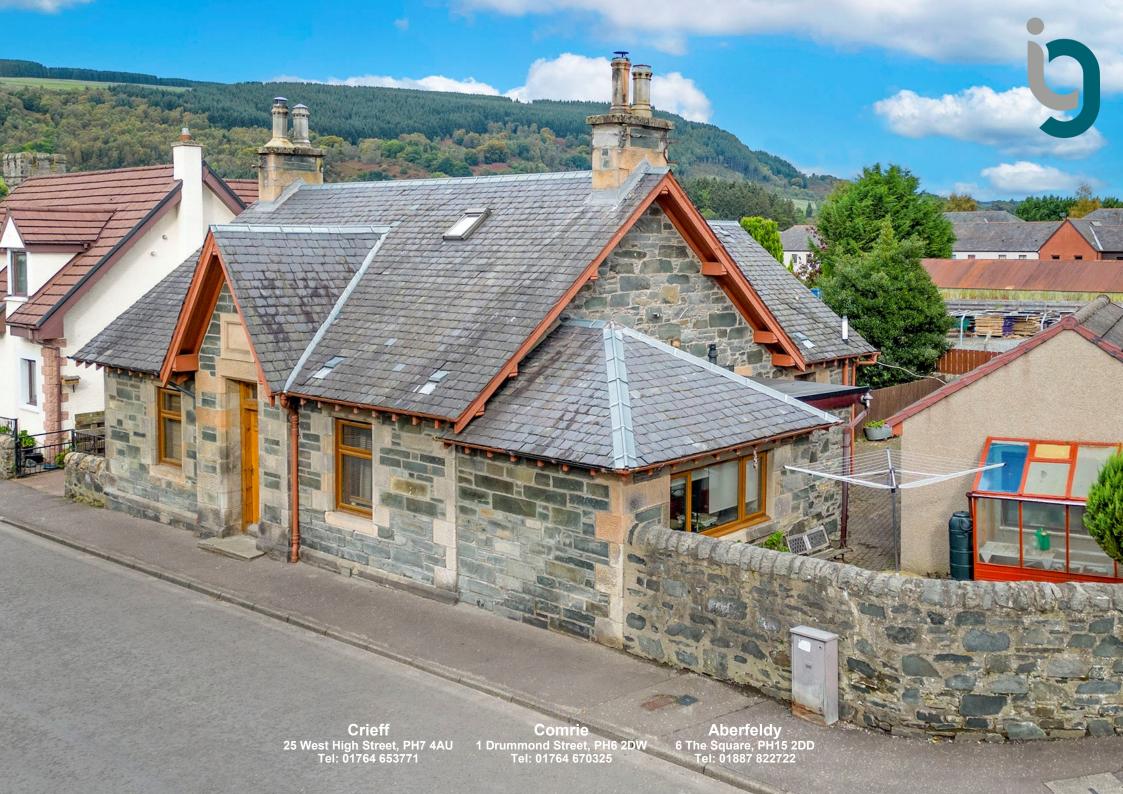

## 30 Chapel Street, Aberfeldy, Perthshire, PH15 2AS

Irving Geddes are delighted to offer for sale this unique 4 bed detached family home enjoying a central location within the popular Perthshire town of Aberfeldy. Formally, 30 Chapel Street was the Aberfeldy police station, now offering a comfortable and flexible layout over two floors. The ground floor comprising; VESTIBULE, HALL with storage, LOUNGE & DINING ROOM, both with wood-burning stoves, modern fitted KITCHEN, BATHROOM, TWO BEDROOMS & REAR PORCH. There is a BEDROOM/STUDY, a generously sized MASTER BEDROOM and further BATHROOM on the upper floor. The property is fully double glazed & warmed by gas-fired central heating.

Externally there are private fully-enclosed garden grounds with ample off-street parking on a mono-bloc drive, large detached single garage, raised beds, lean-to potting shed, further timber shed, log store, good sized area of lawn and a paved patio. The property is presented in move-in condition and boasts versatile accommodation and a prime location in one of Perthshire's most sought after towns.