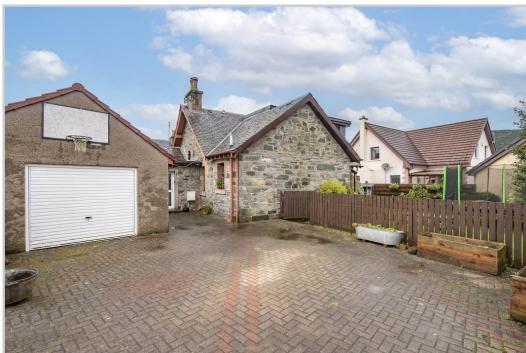

Externally there are private fully-enclosed garden grounds with ample off-street parking on a mono-bloc drive, large detached single garage, raised beds, lean-to potting shed, further timber shed, log store, good sized area of lawn and a paved patio. The property is presented in move-in condition and boasts versatile accommodation and a prime location in one of Perthshire's most sought after towns.