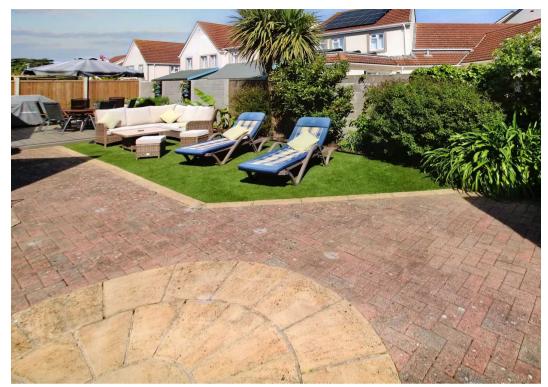

### 9 La Place Le Boutillier, Le Clos D'Avoine

St. Brelade, Jersey

Immaculate 3 bedroom home in a popular close in St Brelade and in walk-in condition with cliff walks, Corbiere and Beauport bay close by. Offering bright and spacious accommodation including a large conservatory linking the kitchen to the extensive rear maintenance free gardens attracting all day sun,3 double bedrooms with the principal bedroom benefitting from an en suite bathroom and walk-in dressing room and a house bathroom. On the ground floor there is a separate study that could become a 4th bedroom, a bright sunny lounge and WC, carport parking for 2 cars and a single garage plus ample visitor parking. The rear gardens have recently been upgraded with modern decking, raised planters and easi-grass and benefits from a large enclosed chalet housing a jacuzzi hot tub, an early viewing of this delightful family home is recommended by the owners Sole agent.

#### Outside

Extensive rear low maintenance patio gardens featuring decking area's, easi-grass, water features, mature planting with raised beds and a large wooden chalet with a superb hot tub and most importantly receiving all day sunshine.