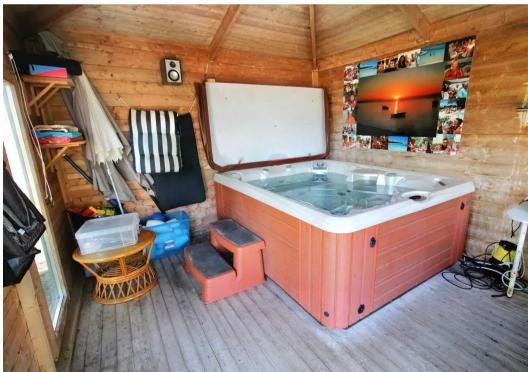

### 9 La Place Le Boutillier, Le Clos D'Avoine

St. Brelade, Jersey

Immaculate 3 bedroom home in a popular close in St Brelade and in walk-in condition with cliff walks, Corbiere and Beauport bay close by. Offering bright and spacious accommodation including a large conservatory linking the kitchen to the extensive rear maintenance free gardens attracting all day sun,3 double bedrooms with the principal bedroom benefitting from an en suite bathroom and walk-in dressing room and a house bathroom. On the ground floor there is a separate study that could become a 4th bedroom, a bright sunny lounge and WC, carport parking for 2 cars and a single garage plus ample visitor parking. The rear gardens have recently been upgraded with modern decking, raised planters and easi-grass and benefits from a large enclosed chalet housing a jacuzzi hot tub, an early viewing of this delightful family home is recommended by the owners Sole agent.

#### Outside

Extensive rear low maintenance patio gardens featuring decking area's, easi-grass, water features, mature planting with raised beds and a large wooden chalet with a superb hot tub and most importantly receiving all day sunshine.