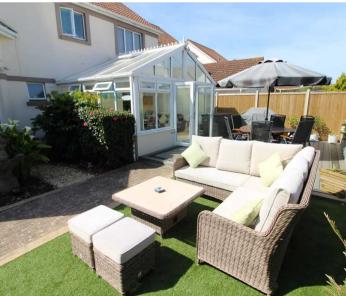

#### Outside

Extensive rear low maintenance patio gardens featuring decking area's, easi-grass, water features, mature planting with raised beds and a large wooden chalet with a superb hot tub and most importantly receiving all day sunshine.