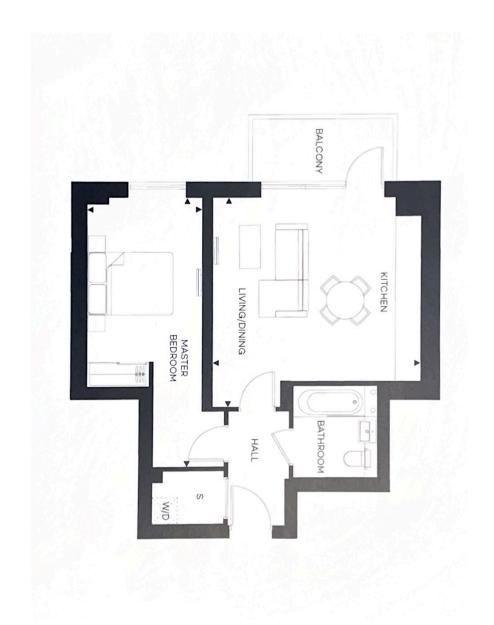

21 21 21 21 2

 $21 \bigcirc 21 \bigcirc 21 \bigcirc 21 \bigcirc 21 \bigcirc 21$ 

21 ( 21 ( 21 (

21 21 21 22

21 ( 21 ( 21 ( 21 (

A stunning 1-double bedroom apartment located in the heart of Harrow within private gated development. This newly constructed property offers modern living in a convenient location with balcony and extended views over London. The apartment located on 6th floor and features a spacious double bedroom, extended fitted wardrobes, a spacious bathroom and a bright and airy living area. This apartment provides plenty of space for comfortable living. Built in 2018, this property is in pristine condition and ready for its new owner to move in and make it their own. The price guide for this beautiful apartment is £395,000, offering great value for a property of this caliber.Located on Lyon Road, this apartment is close to local amenities, transport links, and green spaces, making it the perfect place to call home. Don't miss out on this fantastic opportunity to own a modern apartment in a sought-after location. Contact us today to arrange a viewing!

## At a glance:

- •Living/Dining Room
- •One Dbl Bedroom
- •Extended Fitted Wardrobes
- Open Plan Fully Fitted Kitchen
- Balcony with extended views across London
- Within walking distance from all amenities and transport
- Concierge
- 999 years leasehold
- Gym
- Gated Development

## HARROW ON THE HILL HA1 2BU

**Ground Rent: £250** 

Service Charge: £1,147.57 Half yearly

**Internal Area:** 549sqft