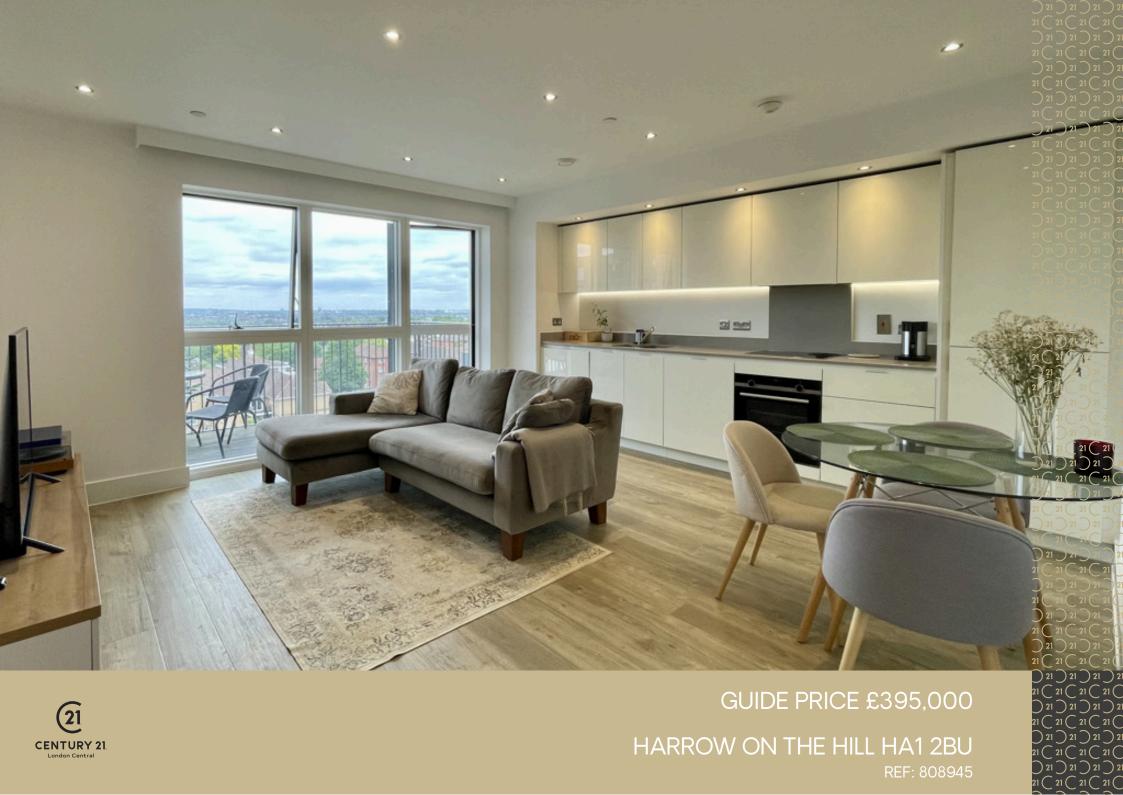

GUIDE PRICE £395,000

HARROW ON THE HILL HA1 2BU

21 21 21 21 2

 $21 \bigcirc 21 \bigcirc 21 \bigcirc 21 \bigcirc 21 \bigcirc 21$ 

21 ( 21 ( 21 (

21 21 21 22

21 ( 21 ( 21 ( 21 (

A stunning 1-double bedroom apartment located in the heart of Harrow within private gated development. This newly constructed property offers modern living in a convenient location with balcony and extended views over London. The apartment located on 6th floor and features a spacious double bedroom, extended fitted wardrobes, a spacious bathroom and a bright and airy living area. This apartment provides plenty of space for comfortable living. Built in 2018, this property is in pristine condition and ready for its new owner to move in and make it their own. The price guide for this beautiful apartment is £395,000, offering great value for a property of this caliber.Located on Lyon Road, this apartment is close to local amenities, transport links, and green spaces, making it the perfect place to call home. Don't miss out on this fantastic opportunity to own a modern apartment in a sought-after location. Contact us today to arrange a viewing!

## At a glance:

- •Living/Dining Room
- •One Dbl Bedroom
- •Extended Fitted Wardrobes
- Open Plan Fully Fitted Kitchen
- Balcony with extended views across London
- Within walking distance from all amenities and transport
- Concierge
- 999 years leasehold
- Gym
- Gated Development