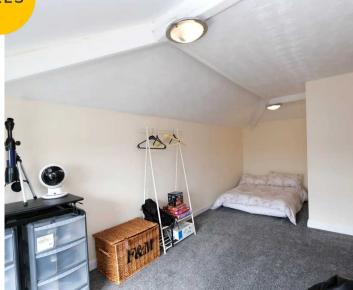

## **Bedroom One**

15' 8" x 13' 11" (4.77m x 4.25m)

Complete with a ceiling light point, two double glazed windows and wall mounted radiator. Fitted with carpet flooring.

## **Bedroom Two**

13' 4" x 11' 4" (4.07m x 3.45m)

Complete with a ceiling light point, double glazed window and wall mounted radiator. Fitted with carpet flooring.

## **Bedroom Three**

18' 7" x 8' 2" (5.67m x 2.49m)

Complete with two ceiling light points, double glazed window and wall mounted radiator. Fitted with carpet flooring.

## **Bedroom Four**

13' 5" x 11' 2" (4.08m x 3.41m)

Complete with a ceiling light point, Velux window, double glazed window and wall mounted radiator. Fitted with carpet flooring.