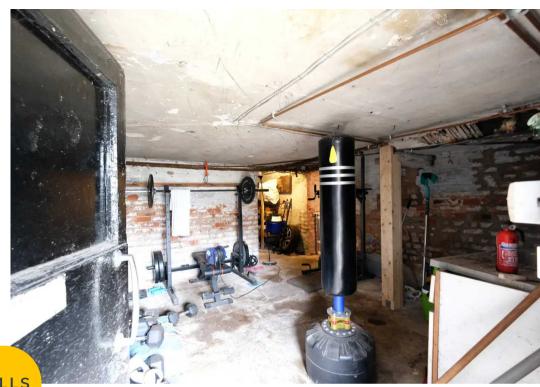

#### Cellar

Chamber 1 - 4.86m x 4.06m

Chamber 2 - 4.09m x 3.39m

Chamber 3 - 4.27m x 3.73m

Chamber 4 - 5.94m x 1.18m