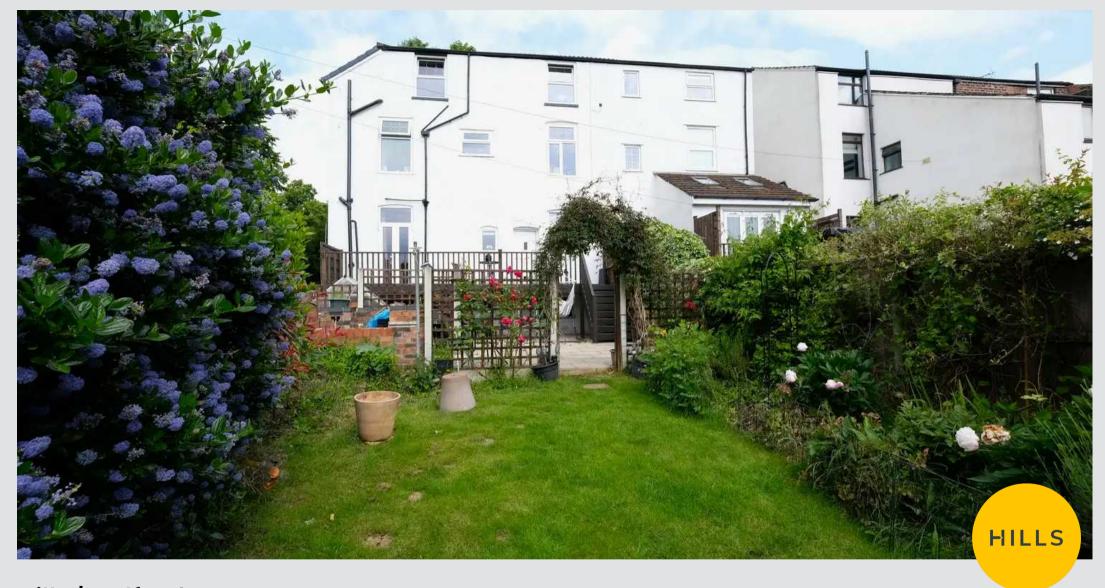

#### External

To the front of the property is a driveway for off road parking. Beautifully maintained garden to the rear with laid-to-lawn grass, mature plants and paving.