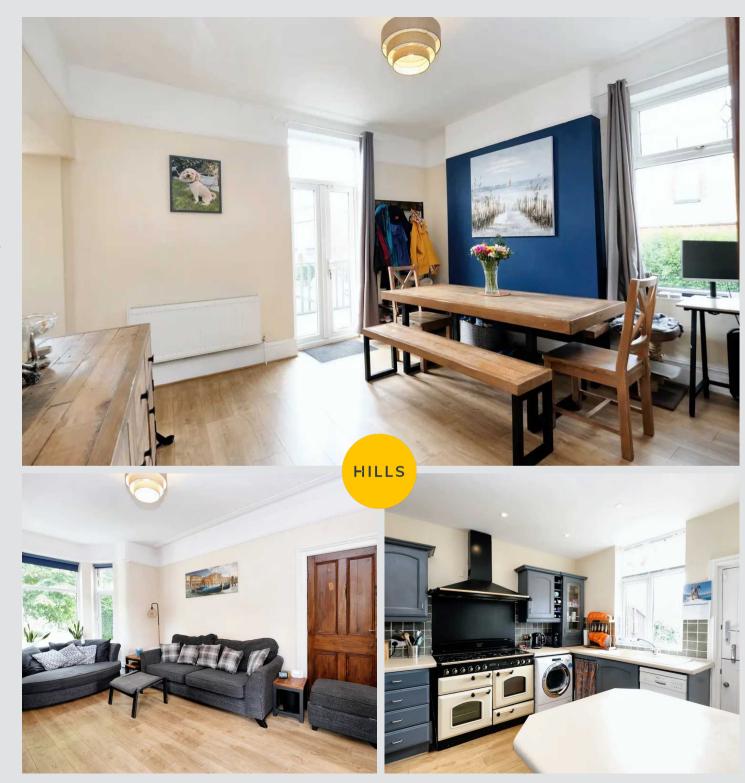

# **Dining Room**

13' 4" x 15' 3" (4.07m x 4.64m)

Complete with a ceiling light point, double glazed window and wall mounted radiator. Fitted with patio doors and laminate flooring.

## Kitchen

13' 7" x 10' 11" (4.13m x 3.34m)

Featuring complementary fitted units with space for a range cooker, fridge freezer, washer, dryer and dishwasher. Complete with ceiling spotlights, double glazed window and laminate flooring. Dutch style door giving access to the rear garden.

# Lounge

14' 0" x 11' 11" (4.27m x 3.64m)

Complete with a ceiling light point, four double glazed windows, duel fuel wood burner and two wall mounted radiators. Fitted with laminate flooring.