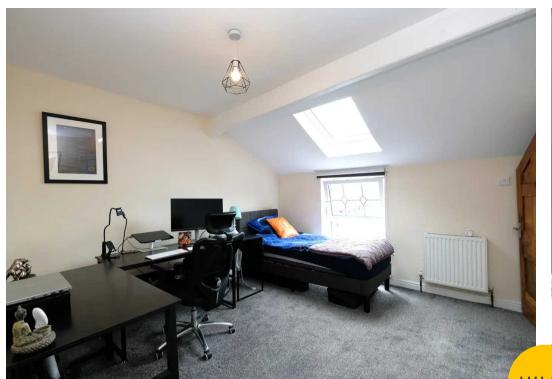

## **Bedroom One**

15' 8" x 13' 11" (4.77m x 4.25m)

Complete with a ceiling light point, two double glazed windows and wall mounted radiator. Fitted with carpet flooring.

## **Bedroom Two**

13' 4" x 11' 4" (4.07m x 3.45m)

Complete with a ceiling light point, double glazed window and wall mounted radiator. Fitted with carpet flooring.

## **Bedroom Three**

18' 7" x 8' 2" (5.67m x 2.49m)

Complete with two ceiling light points, double glazed window and wall mounted radiator. Fitted with carpet flooring.

## **Bedroom Four**

13' 5" x 11' 2" (4.08m x 3.41m)

Complete with a ceiling light point, Velux window, double glazed window and wall mounted radiator. Fitted with carpet flooring.