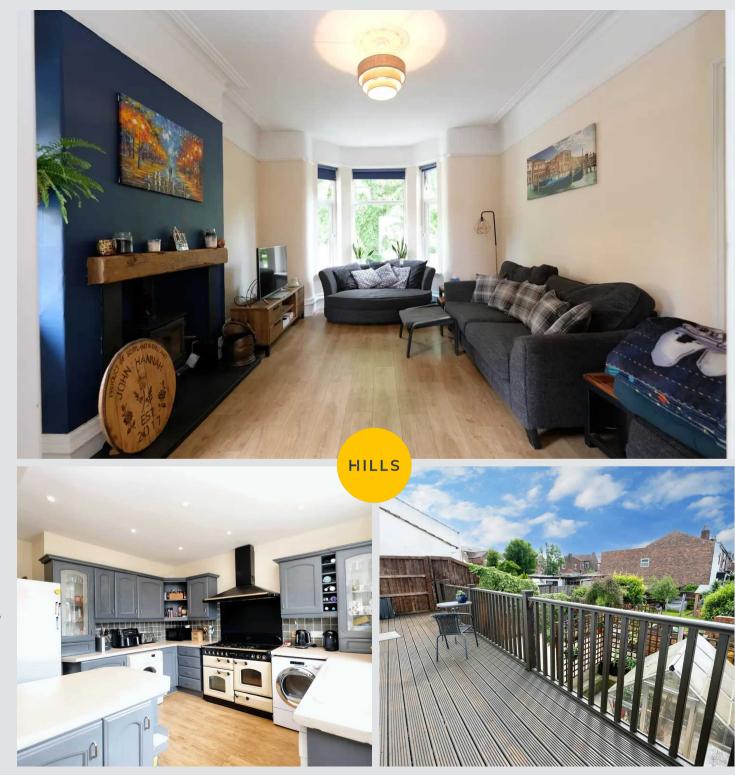

# Lounge

14' 0" x 11' 11" (4.27m x 3.64m)

Complete with a ceiling light point, four double glazed windows, duel fuel wood burner and two wall mounted radiators. Fitted with laminate flooring.

## Kitchen

13' 7" x 10' 11" (4.13m x 3.34m)

Featuring complementary fitted units with space for a range cooker, fridge freezer, washer, dryer and dishwasher. Complete with ceiling spotlights, double glazed window and laminate flooring. Dutch style door giving access to the rear garden.

#### External

To the front of the property is a driveway for off road parking. Beautifully maintained garden to the rear with laid-to-lawn grass, mature plants and paving.