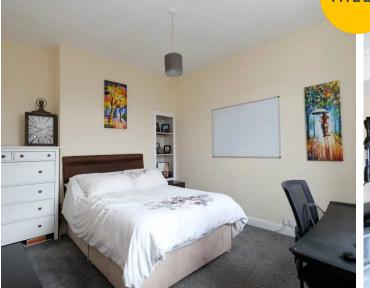

## **Bedroom One**

15' 8" x 13' 11" (4.77m x 4.25m)

Complete with a ceiling light point, two double glazed windows and wall mounted radiator. Fitted with carpet flooring.

## **Bedroom Two**

13' 4" x 11' 4" (4.07m x 3.45m)

Complete with a ceiling light point, double glazed window and wall mounted radiator. Fitted with carpet flooring.

## **Bedroom Three**

18' 7" x 8' 2" (5.67m x 2.49m)

Complete with two ceiling light points, double glazed window and wall mounted radiator. Fitted with carpet flooring.

## **Bedroom Four**

13' 5" x 11' 2" (4.08m x 3.41m)

Complete with a ceiling light point, Velux window, double glazed window and wall mounted radiator. Fitted with carpet flooring.