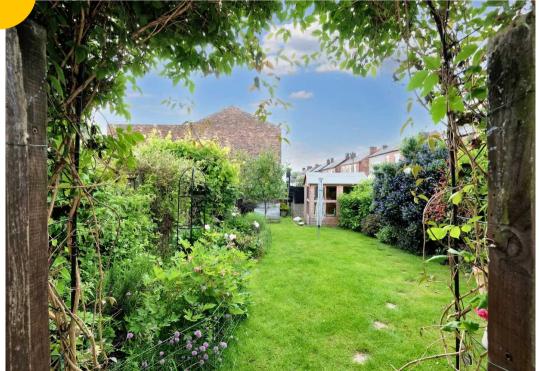

#### External

To the front of the property is a driveway for off road parking. Beautifully maintained garden to the rear with laid-to-lawn grass, mature plants and paving.