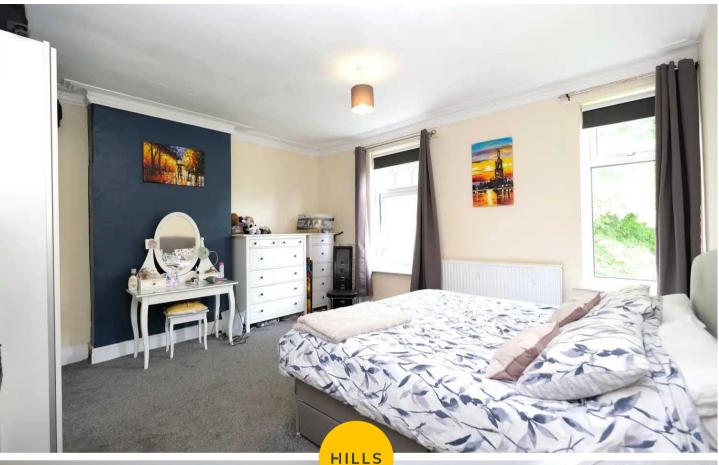

## **Bedroom One**

15' 8" x 13' 11" (4.77m x 4.25m)

Complete with a ceiling light point, two double glazed windows and wall mounted radiator. Fitted with carpet flooring.