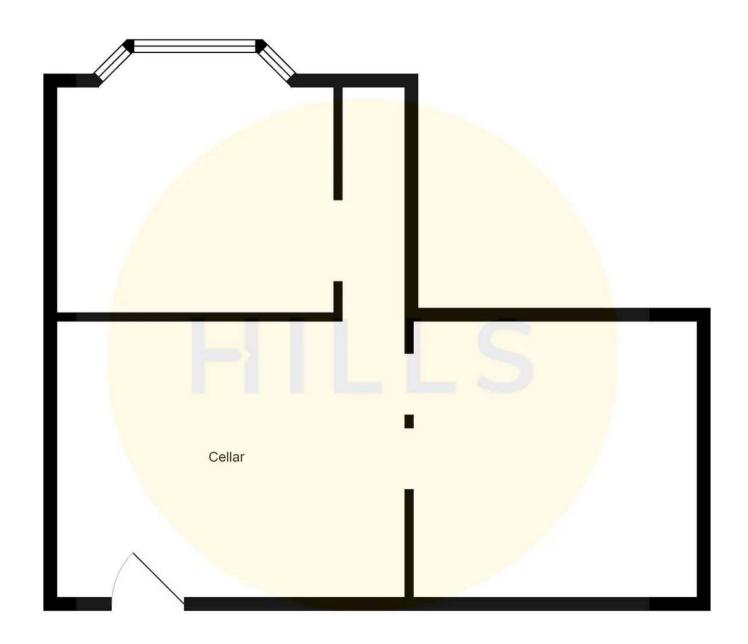

#### Cellar

Chamber 1 - 4.86m x 4.06m

Chamber 2 - 4.09m x 3.39m

Chamber 3 - 4.27m x 3.73m

Chamber 4 - 5.94m x 1.18m