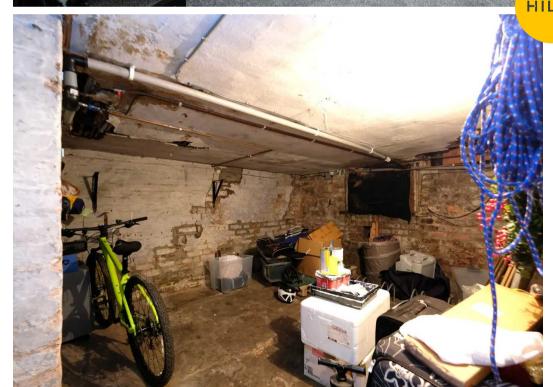

#### Cellar

Chamber 1 - 4.86m x 4.06m

Chamber 2 - 4.09m x 3.39m

Chamber 3 - 4.27m x 3.73m

Chamber 4 - 5.94m x 1.18m