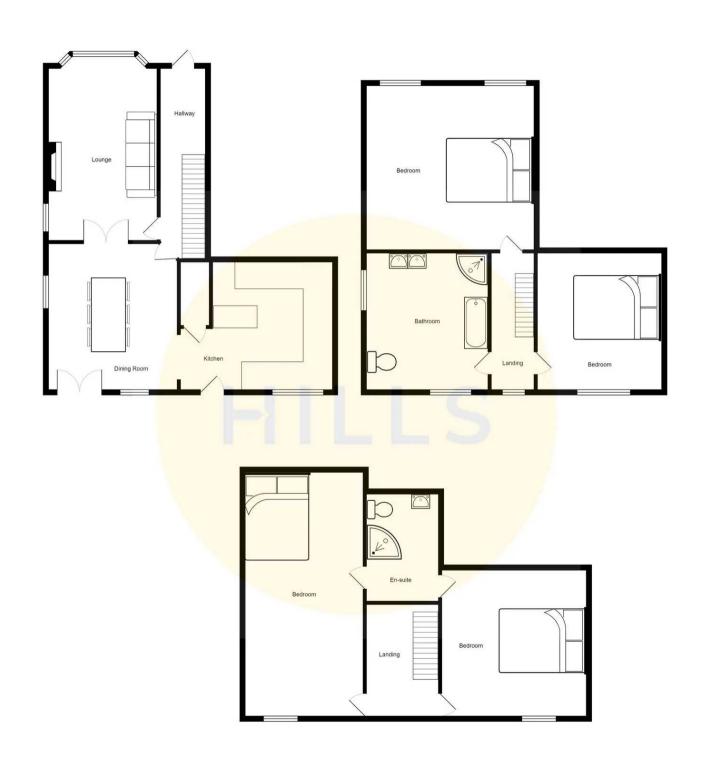

# Lounge

14' 0" x 11' 11" (4.27m x 3.64m)

Complete with a ceiling light point, four double glazed windows, duel fuel wood burner and two wall mounted radiators. Fitted with laminate flooring.

# **Dining Room**

13' 4" x 15' 3" (4.07m x 4.64m)

Complete with a ceiling light point, double glazed window and wall mounted radiator. Fitted with patio doors and laminate flooring.

## Kitchen

13' 7" x 10' 11" (4.13m x 3.34m)

Featuring complementary fitted units with space for a range cooker, fridge freezer, washer, dryer and dishwasher. Complete with ceiling spotlights, double glazed window and laminate flooring. Dutch style door giving access to the rear garden.

# Landing

Complete with a wall mounted radiator and carpet flooring.

#### Bathroom

13' 1" x 10' 5" (3.99m x 3.17m)

Featuring a four-piece suite including a bath, corner shower, hand wash basin and W.C. Complete with ceiling spotlights, two double glazed windows and heated towel rail. Fitted with cushioned flooring.

## **Bedroom One**

15' 8" x 13' 11" (4.77m x 4.25m)

Complete with a ceiling light point, two double glazed windows and wall mounted radiator. Fitted with carpet flooring.

## **Bedroom Two**

13' 4" x 11' 4" (4.07m x 3.45m)

Complete with a ceiling light point, double glazed window and wall mounted radiator. Fitted with carpet flooring.

## **Bedroom Three**

18' 7" x 8' 2" (5.67m x 2.49m)

Complete with two ceiling light points, double glazed window and wall mounted radiator. Fitted with carpet flooring.

## **Bedroom Four**

13' 5" x 11' 2" (4.08m x 3.41m)

Complete with a ceiling light point, Velux window, double glazed window and wall mounted radiator. Fitted with carpet flooring.

## **Shower Room**

8' 9" x 5' 2" (2.66m x 1.57m)

Featuring a shower cubicle, hand wash basin and W.C. Complete with ceiling spotlights and tiled flooring.