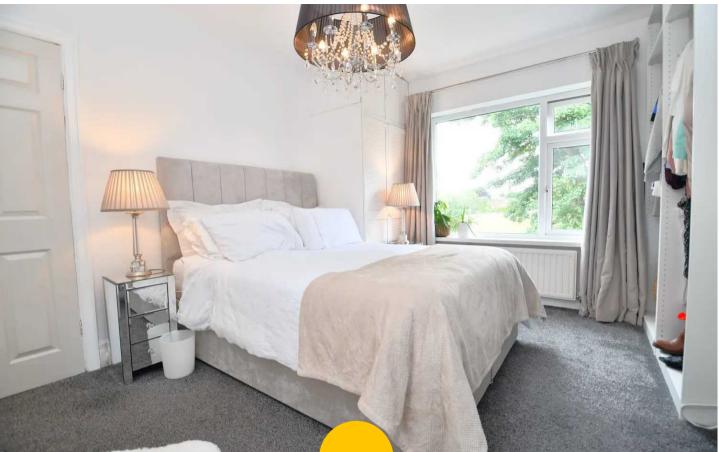

#### **Bedroom One**

12' 10" x 10' 2" (3.91m x 3.09m)

Complete with a ceiling light point, double glazed window and wall mounted radiator. Fitted with carpet flooring.

#### **Bedroom Two**

12' 0" x 8' 10" (3.67m x 2.69m)

Complete with a ceiling light point, double glazed bay window and wall mounted radiator. Fitted with carpet flooring.

#### **Bedroom Three**

8' 4" x 7' 5" (2.55m x 2.25m)

Complete with a ceiling light point, double glazed window and wall mounted radiator. Fitted with carpet flooring.