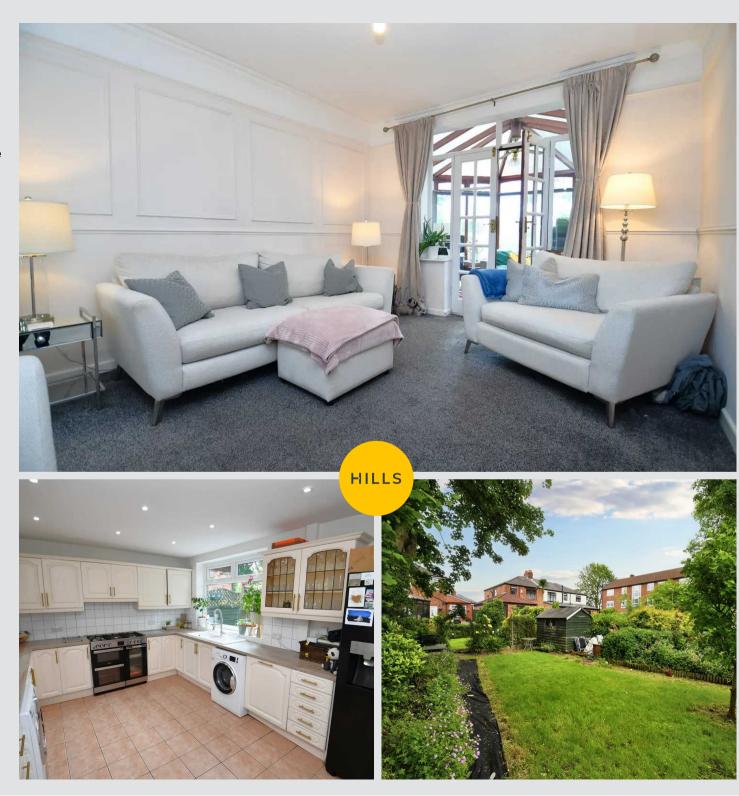

# Lounge / Diner

25' 4" x 11' 4" (7.72m x 3.46m)

A spacious lounge diner complete with two ceiling light points, double glazed bay window and two wall mounted radiators. Fitted with carpet flooring.

#### Kitchen

15' 3" x 11' 2" (4.65m x 3.41m)

Featuring complementary fitted units with space for a range cooker, washer and dryer. Complete with ceiling spotlights, two double glazed windows and tiled flooring.

## External

To the front of the property is a driveway for off road parking. Beautifully presented garden to the rear with laid-to-lawn grass, mature plants and a paved terraced seating area. Overlooking De La Salle Playing Fields to the rear.