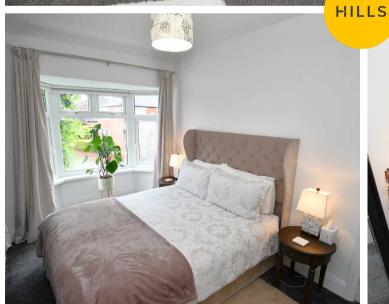

#### **Bedroom One**

12' 10" x 10' 2" (3.91m x 3.09m)

Complete with a ceiling light point, double glazed window and wall mounted radiator. Fitted with carpet flooring.

#### **Bedroom Two**

12' 0" x 8' 10" (3.67m x 2.69m)

Complete with a ceiling light point, double glazed bay window and wall mounted radiator. Fitted with carpet flooring.

#### **Bedroom Three**

8' 4" x 7' 5" (2.55m x 2.25m)

Complete with a ceiling light point, double glazed window and wall mounted radiator. Fitted with carpet flooring.