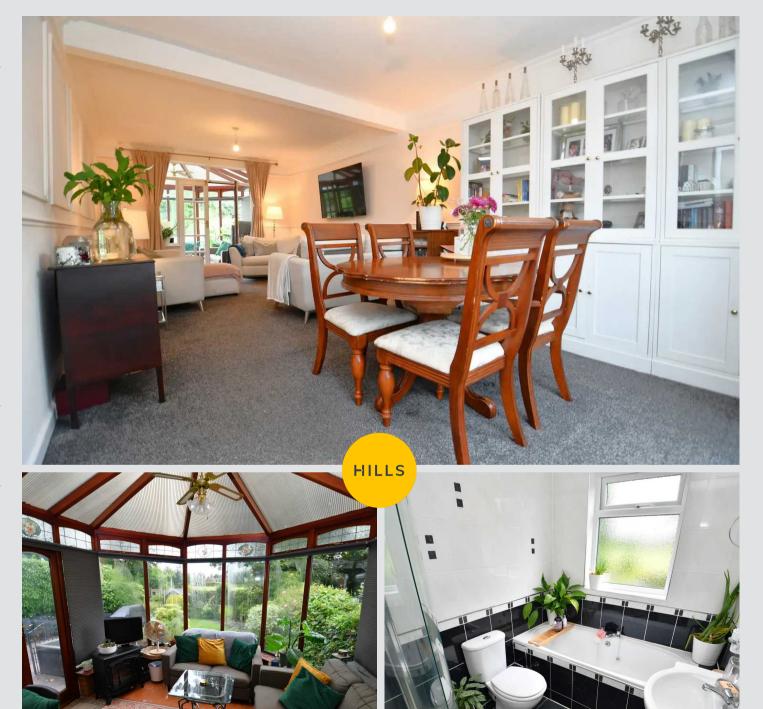

# Lounge / Diner

25' 4" x 11' 4" (7.72m x 3.46m)

A spacious lounge diner complete with two ceiling light points, double glazed bay window and two wall mounted radiators. Fitted with carpet flooring.

# Conservatory

11' 8" x 11' 7" (3.56m x 3.54m)

Complete with a ceiling light point, wall mounted radiator and tiled flooring.

## Bathroom

8' 1" x 6' 0" (2.47m x 1.82m)

Featuring a four-piece suite including a bath, shower cubicle, hand wash basin and W.C. Complete with ceiling spotlights, double glazed window, tiled walls and cushioned flooring.