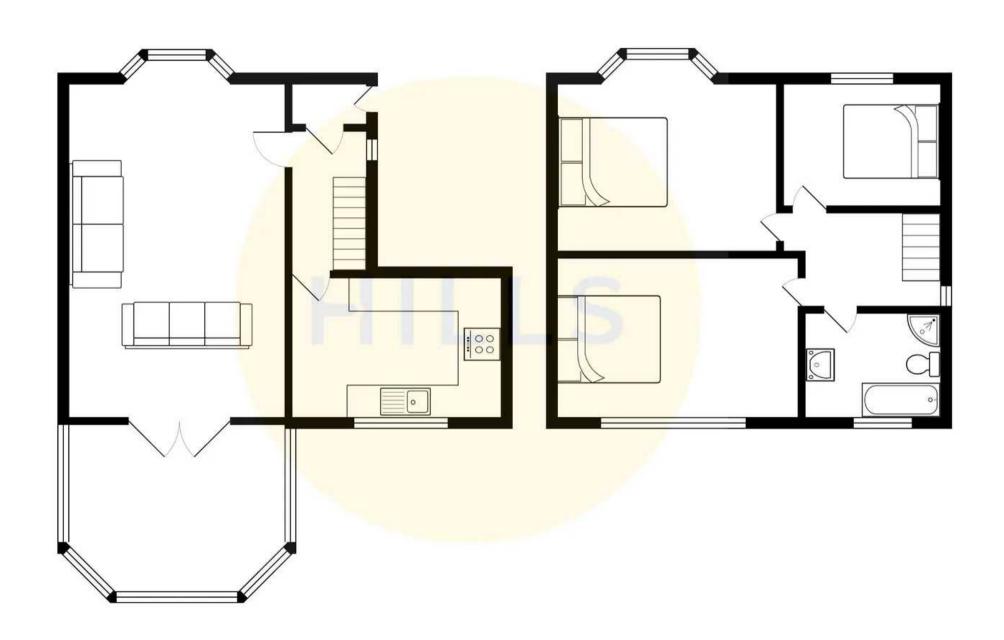

## **Entrance Hallway**

Complete with a ceiling light point, double glazed window and wall mounted radiator. Fitted with carpet flooring.

# Lounge / Diner

25' 4" x 11' 4" (7.72m x 3.46m)

A spacious lounge diner complete with two ceiling light points, double glazed bay window and two wall mounted radiators. Fitted with carpet flooring.

#### Kitchen

15' 3" x 11' 2" (4.65m x 3.41m)

Featuring complementary fitted units with space for a range cooker, washer and dryer. Complete with ceiling spotlights, two double glazed windows and tiled flooring.

# Conservatory

11' 8" x 11' 7" (3.56m x 3.54m)

Complete with a ceiling light point, wall mounted radiator and tiled flooring.

## Landing

Complete with a ceiling light point, double glazed window and wall mounted radiator.

#### **Bedroom One**

12' 10" x 10' 2" (3.91m x 3.09m)

Complete with a ceiling light point, double glazed window and wall mounted radiator. Fitted with carpet flooring.

#### **Bedroom Two**

12' 0" x 8' 10" (3.67m x 2.69m)

Complete with a ceiling light point, double glazed bay window and wall mounted radiator. Fitted with carpet flooring.

#### **Bedroom Three**

8' 4" x 7' 5" (2.55m x 2.25m)

Complete with a ceiling light point, double glazed window and wall mounted radiator. Fitted with carpet flooring.

## Bathroom

8' 1" x 6' 0" (2.47m x 1.82m)

Featuring a four-piece suite including a bath, shower cubicle, hand wash basin and W.C. Complete with ceiling spotlights, double glazed window, tiled walls and cushioned flooring.