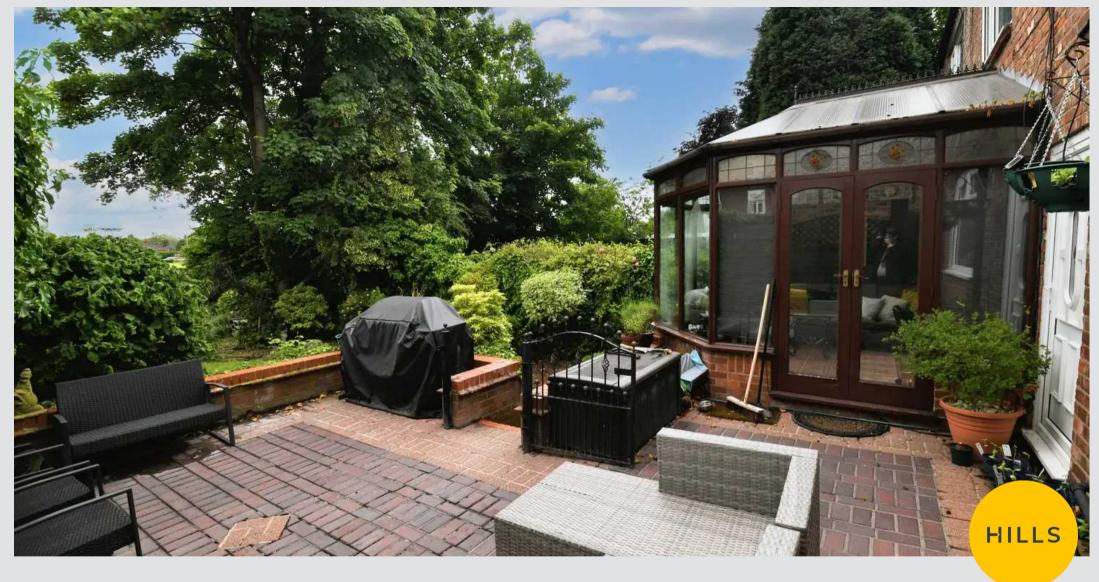

## External

To the front of the property is a driveway for off road parking. Beautifully presented garden to the rear with laid-to-lawn grass, mature plants and a paved terraced seating area. Overlooking De La Salle Playing Fields to the rear.