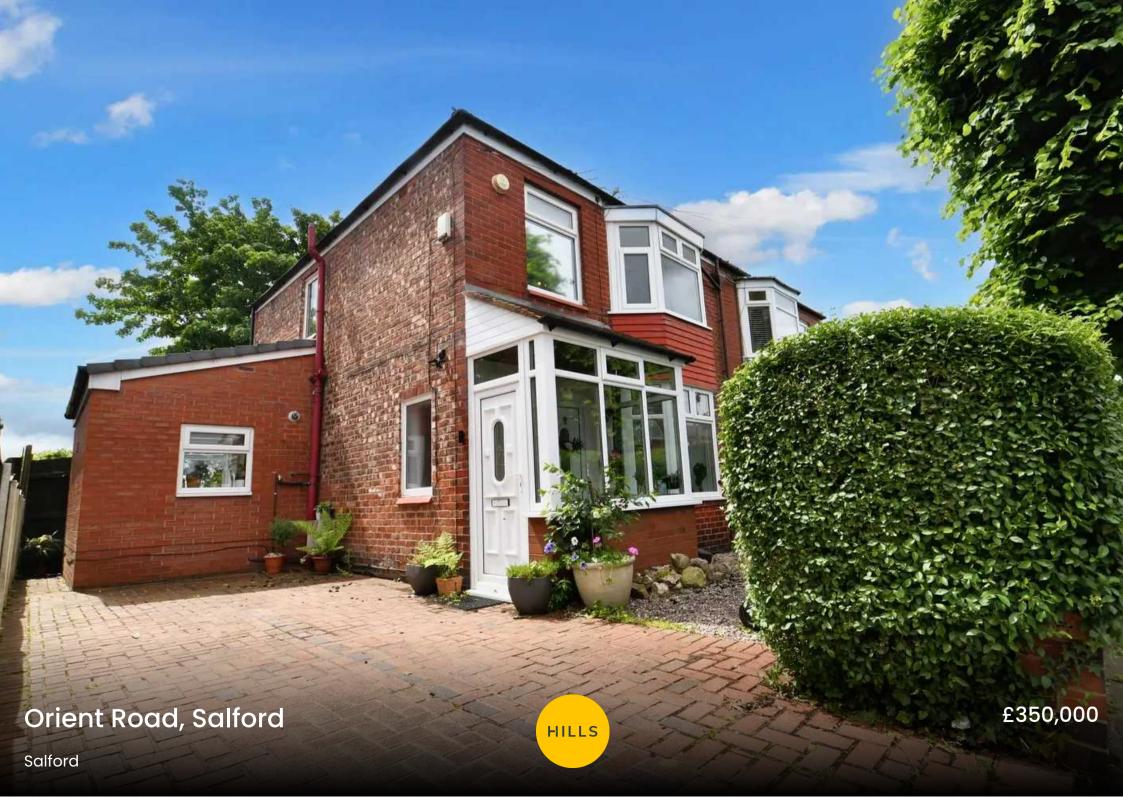

# **Orient Road**

# Salford

Nestled in the sought-after 'O-Zone' area, this extended three-bedroom semi-detached family home offers a prime location overlooking De La Salle Playing Fields to the rear. Situated on a generous plot, with a large garden to the rear that has been beautifully maintained Council Tax band: C

Tenure: Leasehold

- Extended Three Bedroom Semi-Detached Family Home
- Overlooking De La Salle Playing Fields to the Rear
- Located in the Popular 'O-Zone', Within Walking Distance of Salford Royal Hospital
- Within Catchment of Ellesmere Park High School and Close to Several Well-Kept Parks
- Bay-Fronted Lounge Diner and a Conservatory
- Spacious Fitted Kitchen and a Three-Piece Family Bathroom
- Driveway for Off-Road Parking
- Large Garden to the Rear, Beautifully Maintained with Laid-to-Lawn Grass and Mature Plants
- Three Well-Proportioned Bedrooms
- Viewing is Highly Recommended!

## External

To the front of the property is a driveway for off road parking. Beautifully presented garden to the rear with laid-to-lawn grass, mature plants and a paved terraced seating area. Overlooking De La Salle Playing Fields to the rear.