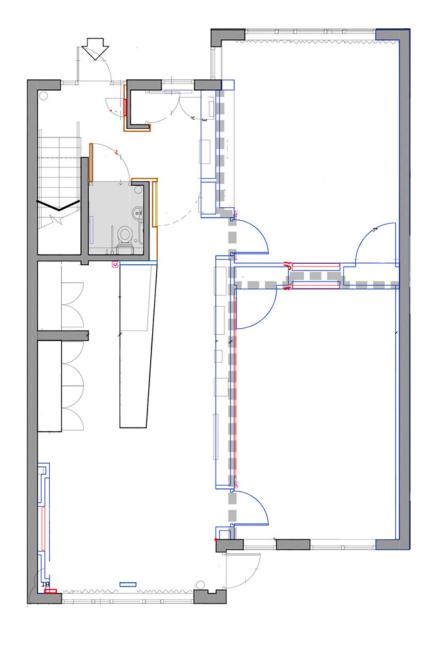

#### Description

Modern offices TO LET/ FOR SALE - 2 Lacemaker Court is a mid terrace two storey modern office building, built during the late 1980's/early 1990's. Unit 2 benefits from 9 on-site car spaces. The property is in excellent condition and benefits from open-plan offices with air conditioning, boardroom/meeting room, 4 separate offices, breakout/kitchen/reception area. There is a disabled WC on the ground floor with two further toilets on the first floor. There is an estate charge to cover the maintenance of the common areas. Available For Sale/To Let - further details upon application.

#### Viewing & Further Information

Joanna Kearvell 07887 793030 jk@chandlergarvey.com

2 Lacemaker Court, London Road, Amersham, Bucks, HP7 0HS Ground Floor Office

2 Lacemaker Court, London Road, Amersham, Bucks, HP7 0HS 1st Floor Office