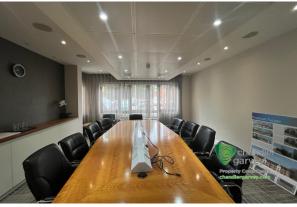

#### Description

Modern offices TO LET/ FOR SALE - 2 Lacemaker Court is a mid terrace two storey modern office building, built during the late 1980's/early 1990's. Unit 2 benefits from 9 on-site car spaces. The property is in excellent condition and benefits from open-plan offices with air conditioning, boardroom/meeting room, 4 separate offices, breakout/kitchen/reception area. There is a disabled WC on the ground floor with two further toilets on the first floor. There is an estate charge to cover the maintenance of the common areas. Available For Sale/To Let - further details upon application.