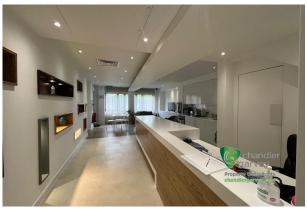

#### Description

Modern offices TO LET/ FOR SALE - 2 Lacemaker Court is a mid terrace two storey modern office building, built during the late 1980's/early 1990's. Unit 2 benefits from 9 on-site car spaces. The property is in excellent condition and benefits from open-plan offices with air conditioning, boardroom/meeting room, 4 separate offices, breakout/kitchen/reception area. There is a disabled WC on the ground floor with two further toilets on the first floor. There is an estate charge to cover the maintenance of the common areas. Available For Sale/To Let - further details upon application.