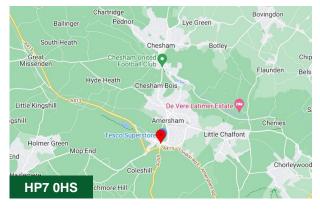

#### Location

Lacemaker Court is highly visible, being prominently positioned on the London Road at its intersection with Gore Hill, opposite the large Tesco superstore. Amersham is an attractive location and benefits from good road and rail links. Junction 2 of the M40 is 5 miles from the Town which provides access to the M25 and the rest of the national motorway network. Central London can be reached within approximately 37 minutes via the Chiltern Turbo Railway and the London Underground system.