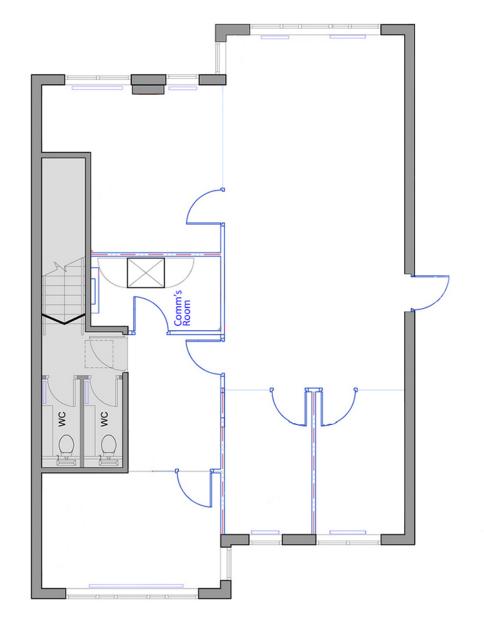

#### Description

Modern offices TO LET/ FOR SALE - 2 Lacemaker Court is a mid terrace two storey modern office building, built during the late 1980's/early 1990's. Unit 2 benefits from 9 on-site car spaces. The property is in excellent condition and benefits from open-plan offices with air conditioning, boardroom/meeting room, 4 separate offices, breakout/kitchen/reception area. There is a disabled WC on the ground floor with two further toilets on the first floor. There is an estate charge to cover the maintenance of the common areas. Available For Sale/To Let - further details upon application.

#### Viewing & Further Information

Joanna Kearvell 07887 793030 jk@chandlergarvey.com

2 Lacemaker Court, London Road, Amersham, Bucks, HP7 0HS Ground Floor Office

2 Lacemaker Court, London Road, Amersham, Bucks, HP7 0HS 1st Floor Office