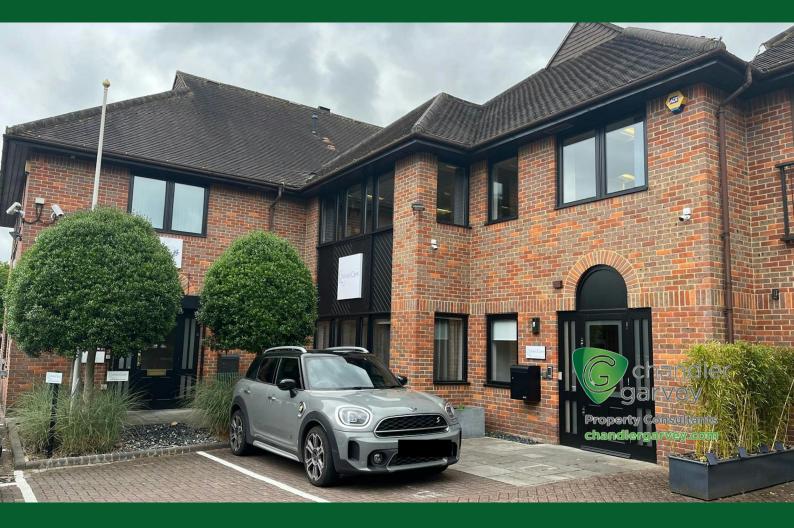

# MODERN OFFICES WITH PARKING

2,420 sq ft (224.83 sq m)

- Exceptionally well presented modern mid terrace two storey office
- Close to Old Amersham's quaint restaurants, cafes and shops and to Amersham station
- Mix of open plan and boardroom, plus break out area
- Option to deregister from VAT if preferred by the tenant

#### Description

Modern offices TO LET/ FOR SALE - 2 Lacemaker Court is a mid terrace two storey modern office building, built during the late 1980's/early 1990's. Unit 2 benefits from 9 on-site car spaces. The property is in excellent condition and benefits from open-plan offices with air conditioning, boardroom/meeting room, 4 separate offices, breakout/kitchen/reception area. There is a disabled WC on the ground floor with two further toilets on the first floor. There is an estate charge to cover the maintenance of the common areas. Available For Sale/To Let - further details upon application.