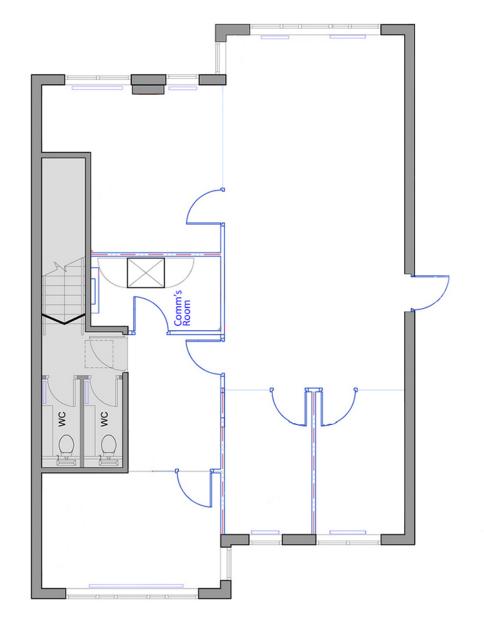

#### Description

Modern offices TO LET/ FOR SALE - 2 Lacemaker Court is a mid terrace two storey modern office building, built during the late 1980's/early 1990's. Unit 2 benefits from 9 on-site car spaces. The property is in excellent condition and benefits from open-plan offices with air conditioning, boardroom/meeting room, 4 separate offices, breakout/kitchen/reception area. There is a disabled WC on the ground floor with two further toilets on the first floor. There is an estate charge to cover the maintenance of the common areas. Available For Sale/To Let - further details upon application.