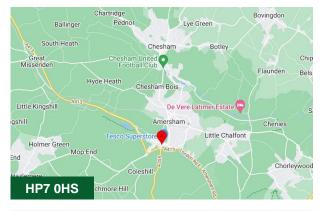

#### Location

Lacemaker Court is highly visible, being prominently positioned on the London Road at its intersection with Gore Hill, opposite the large Tesco superstore. Amersham is an attractive location and benefits from good road and rail links. Junction 2 of the M40 is 5 miles from the Town which provides access to the M25 and the rest of the national motorway network. Central London can be reached within approximately 37 minutes via the Chiltern Turbo Railway and the London Underground system.