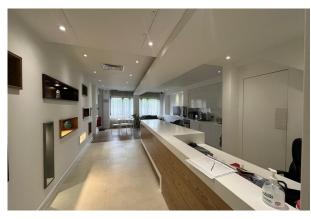

#### Description

Modern offices TO LET/ FOR SALE - 2 Lacemaker Court is a mid terrace two storey modern office building, built during the late 1980's/early 1990's. Unit 2 benefits from 9 on-site car spaces. The property is in excellent condition and benefits from open-plan offices with air conditioning, boardroom/meeting room, 4 separate offices, breakout/kitchen/reception area. There is a disabled WC on the ground floor with two further toilets on the first floor. There is an estate charge to cover the maintenance of the common areas. Available For Sale/To Let - further details upon application.