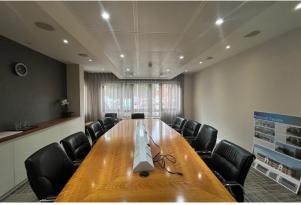

#### Description

Modern offices TO LET/ FOR SALE - 2 Lacemaker Court is a mid terrace two storey modern office building, built during the late 1980's/early 1990's. Unit 2 benefits from 9 on-site car spaces. The property is in excellent condition and benefits from open-plan offices with air conditioning, boardroom/meeting room, 4 separate offices, breakout/kitchen/reception area. There is a disabled WC on the ground floor with two further toilets on the first floor. There is an estate charge to cover the maintenance of the common areas. Available For Sale/To Let - further details upon application.