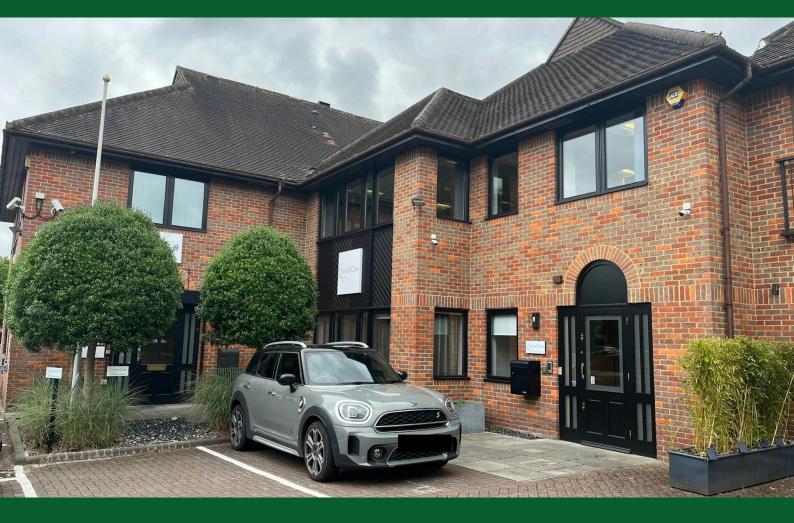

# 2 Lacemaker Court

London Road, Amersham, HP7 0HS

# MODERN OFFICES WITH PARKING

2,420 sq ft (224.83 sq m)

- Exceptionally well presented modern mid terrace two storey office
- Close to Old Amersham's quaint restaurants, cafes and shops and to Amersham station
- Mix of open plan and boardroom, plus break out area
- Option to deregister from VAT if preferred by the tenant

#### Description

Modern offices TO LET/ FOR SALE - 2 Lacemaker Court is a mid terrace two storey modern office building, built during the late 1980's/early 1990's. Unit 2 benefits from 9 on-site car spaces. The property is in excellent condition and benefits from open-plan offices with air conditioning, boardroom/meeting room, 4 separate offices, breakout/kitchen/reception area. There is a disabled WC on the ground floor with two further toilets on the first floor. There is an estate charge to cover the maintenance of the common areas. Available For Sale/To Let - further details upon application.