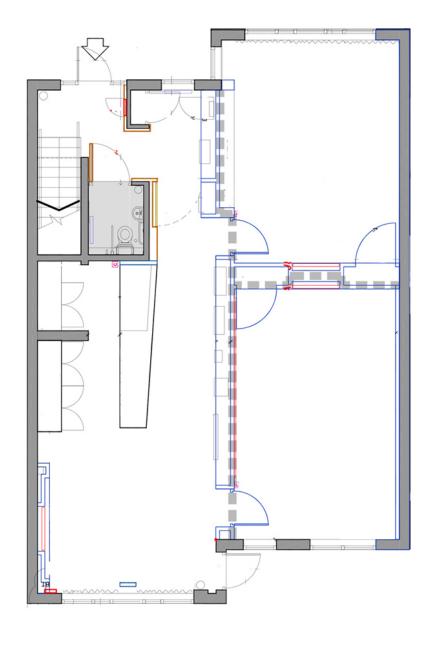

#### Description

Modern offices TO LET/ FOR SALE - 2 Lacemaker Court is a mid terrace two storey modern office building, built during the late 1980's/early 1990's. Unit 2 benefits from 9 on-site car spaces. The property is in excellent condition and benefits from open-plan offices with air conditioning, boardroom/meeting room, 4 separate offices, breakout/kitchen/reception area. There is a disabled WC on the ground floor with two further toilets on the first floor. There is an estate charge to cover the maintenance of the common areas. Available For Sale/To Let - further details upon application.