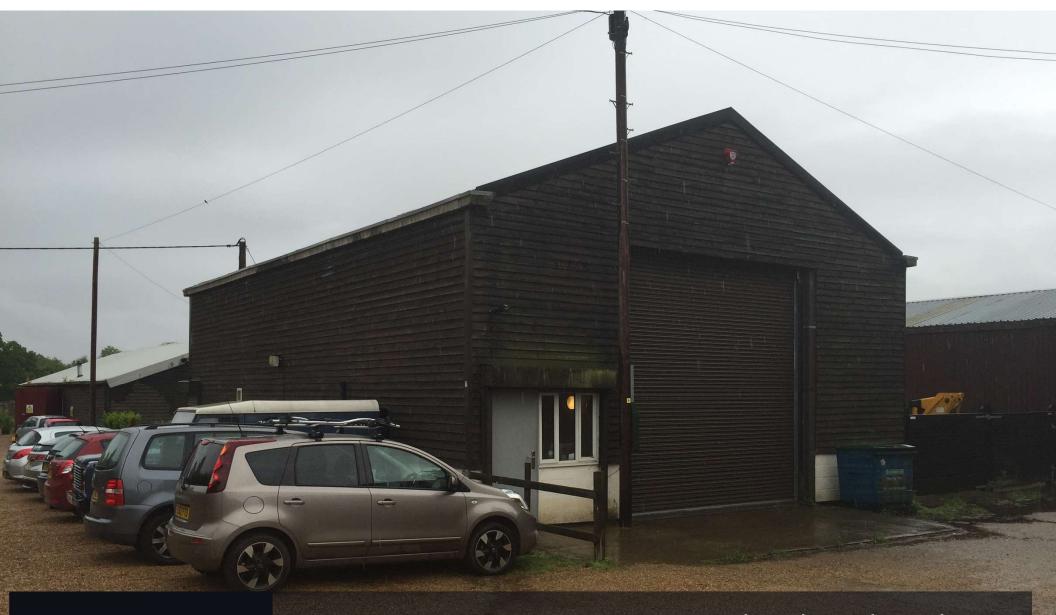

#### DESCRIPTION

Unit 2 is a light industrial warehouse constructed from breeze block and timber weather board cladding. It benefits from an electric roller shutter door, internal office and mezzanine floor storage space.

Internally the unit has a concrete floor, spot lighting, power and data connection. It also benefits from 5 parking spaces. A kitchen and cloakroom come fitted internally.