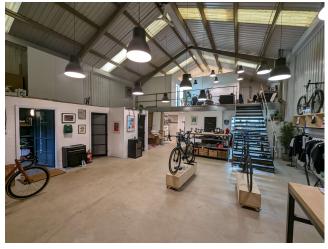

#### DESCRIPTION

Unit 2 is a light industrial warehouse constructed from breeze block and timber weather board cladding. It benefits from an electric roller shutter door, internal office and mezzanine floor storage space.

Internally the unit has a concrete floor, spot lighting, power and data connection. It also benefits from 5 parking spaces. A kitchen and cloakroom come fitted internally.