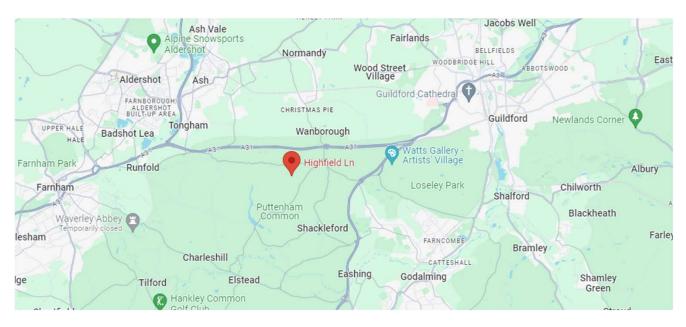

# LOCATION

This property is located on the Lascombe Estate just outside the village of Puttenham. The property is accessible by road off the A31 Hogs Back. The A3 London to Portsmouth road can be joined 2 miles away at Compton. Guildford town centre is approximately 5 miles away and Farnham 7 miles. The closest train station is Wanborough.