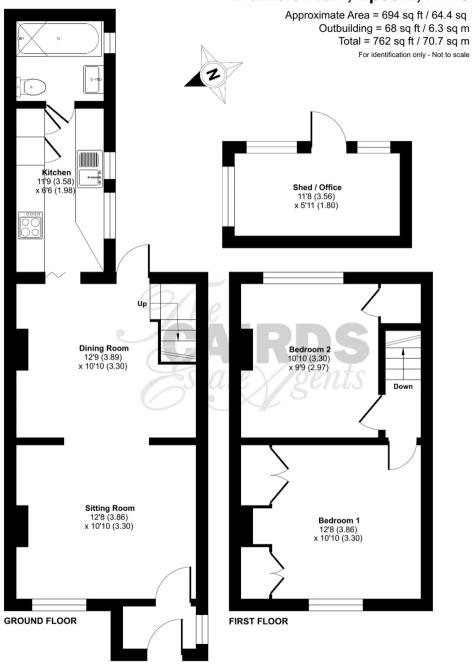

Tenure: Freehold

EPC Energy Efficiency Rating: D

EPC Environmental Impact Rating: E

- Two Double Bedrooms
- Two Reception Rooms
- Modernised Fitted Kitchen & Bathroom
- Entrance Porch
- Feature Fireplaces
- Front & Rear Garden, Patio, Wired Home Office & Shed
- Stamford Green Conservation Area
- Sought-After Location Near Common & Town
- Character Semi Detached Cottage
- Easy Walk to Schools