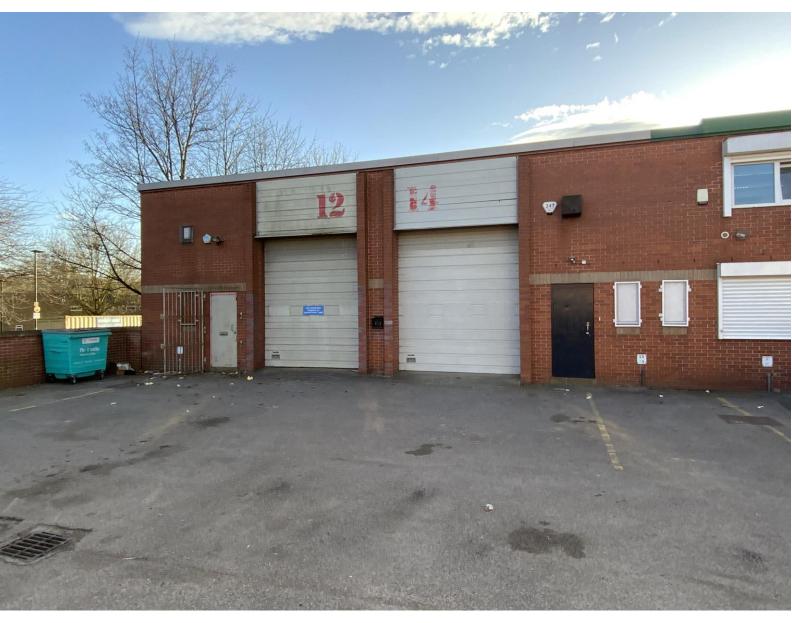

## Description

The property comprises a mid-terrace warehouse unit of a steel portal frame with block infill and outer skin of brick surmounted by a pitched roof.

The property benefits from level loading, three phase power, concrete flooring, WC and Kitchen facilities.

Externally the property benefits from forecourt parking and additional visitor spaces.