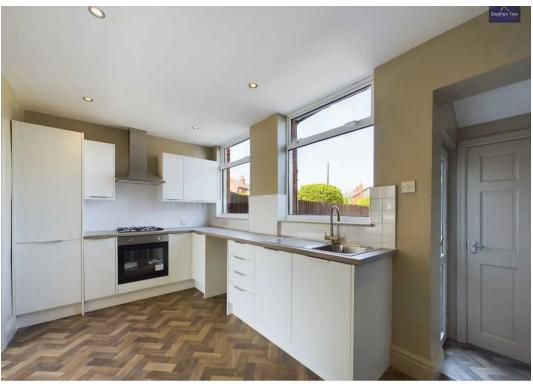

### Blackpool

This immaculately presented 2 bedroom mid-terraced property is a rare gem in the vibrant neighbourhood. Offered with no onward chain, the residence has been tastefully renovated throughout, showcasing modern finishes that blend seamlessly with its traditional charm. Boasting a convenient location close to local schools, shops, and amenities, this home provides a comfortable sanctuary for families and professionals alike. The ground floor features an entrance hall leading to a cosy lounge, a contemporary kitchen equipped with a brand new oven and hob, and a practical utility space. Upstairs, two bedrooms, one with fitted wardrobes, are serviced by a stylish 3 piece suite bathroom, completing the accommodation.

Entrance Hallway 4' 2" x 2' 10" (1.27m x 0.87m)

Lounge 12' 11" x 11' 3" (3.94m x 3.42m)

**Kitchen** 7' 11" x 14' 1" (2.41m x 4.28m)

**Utility** 2' 9" x 2' 9" (0.85m x 0.85m)

**Landing** 2' 10" x 4' 9" (0.87m x 1.44m)