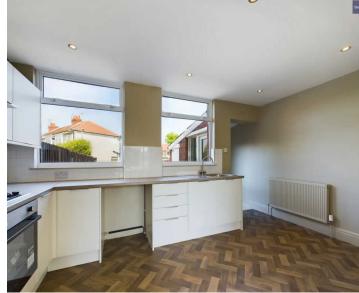

### Blackpool

This immaculately presented 2 bedroom mid-terraced property is a rare gem in the vibrant neighbourhood. Offered with no onward chain, the residence has been tastefully renovated throughout, showcasing modern finishes that blend seamlessly with its traditional charm. Boasting a convenient location close to local schools, shops, and amenities, this home provides a comfortable sanctuary for families and professionals alike. The ground floor features an entrance hall leading to a cosy lounge, a contemporary kitchen equipped with a brand new oven and hob, and a practical utility space. Upstairs, two bedrooms, one with fitted wardrobes, are serviced by a stylish 3 piece suite bathroom, completing the accommodation.

Entrance Hallway 4' 2" x 2' 10" (1.27m x 0.87m)

Lounge 12' 11" x 11' 3" (3.94m x 3.42m)

**Kitchen** 7' 11" x 14' 1" (2.41m x 4.28m)

**Utility** 2' 9" x 2' 9" (0.85m x 0.85m)

**Landing** 2' 10" x 4' 9" (0.87m x 1.44m)