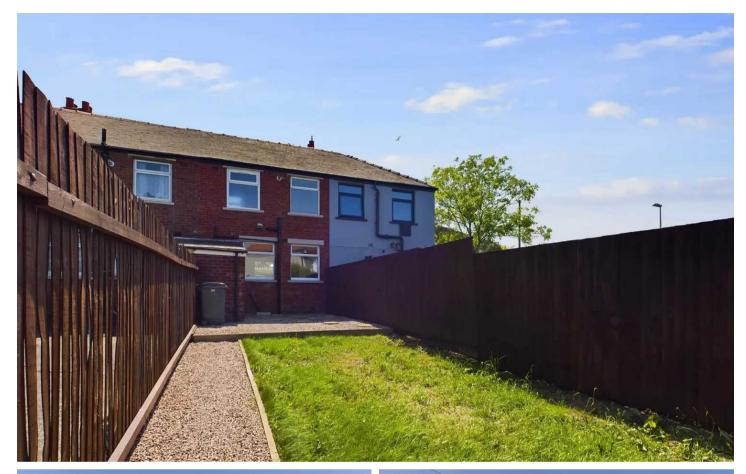

Outside, the property offers a delightful escape with its well-maintained outdoor spaces. The front garden is laid to lawn with a tarmac pathway leading to the entrance, creating an inviting first impression. To the rear, an enclosed garden provides privacy and relaxation, featuring a combination of laid to lawn and gravel patio area. A rear gate offers convenient access, while a brick outhouse with power supply presents possibilities for storage or additional utility. This charming property encapsulates a perfect blend of comfort, convenience, and outdoor tranquillity – ready to welcome its new owners to a life of contentment.

#### REAR GARDEN

Enclosed garden to the rear with laid to lawn and gravel patio area. Rear gate access and brick outhouse with power.