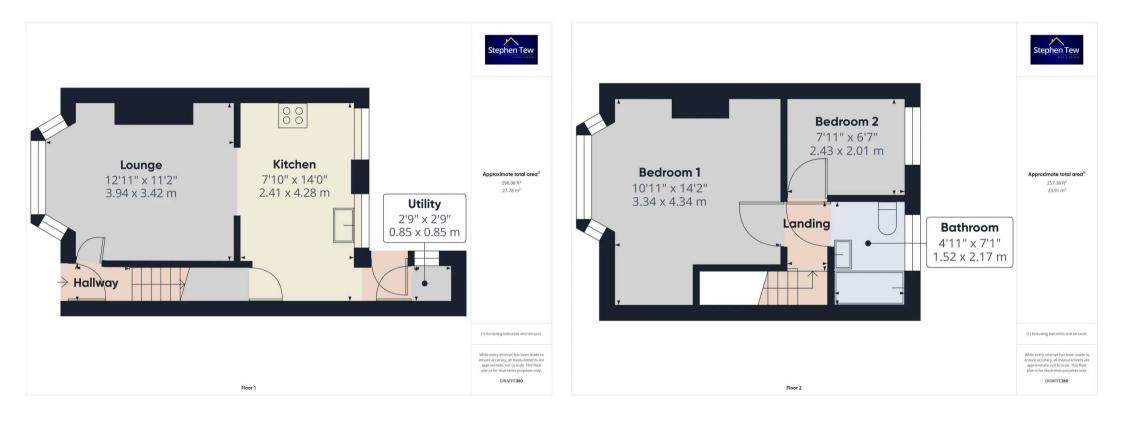

Entrance Hallway 4' 2" x 2' 10" (1.27m x 0.87m)

Lounge 12' 11" x 11' 3" (3.94m x 3.42m)

**Kitchen** 7' 11" x 14' 1" (2.41m x 4.28m)

**Utility** 2' 9" x 2' 9" (0.85m x 0.85m)

**Landing** 2' 10" x 4' 9" (0.87m x 1.44m)

**Bedroom 1** 10' 11" x 14' 3" (3.34m x 4.34m)

**Bedroom 2** 8' 0" x 6' 7" (2.43m x 2.01m)

Bathroom 5' 0" x 7' 1" (1.52m x 2.17m)