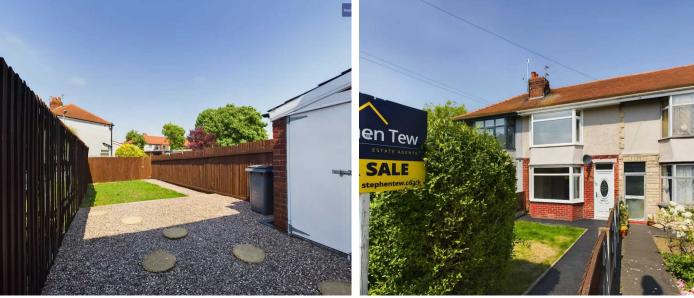

Outside, the property offers a delightful escape with its well-maintained outdoor spaces. The front garden is laid to lawn with a tarmac pathway leading to the entrance, creating an inviting first impression. To the rear, an enclosed garden provides privacy and relaxation, featuring a combination of laid to lawn and gravel patio area. A rear gate offers convenient access, while a brick outhouse with power supply presents possibilities for storage or additional utility. This charming property encapsulates a perfect blend of comfort, convenience, and outdoor tranquillity – ready to welcome its new owners to a life of contentment.

#### FRONT GARDEN

Laid to lawn and tarmac pathway

#### REAR GARDEN

Enclosed garden to the rear with laid to lawn and gravel patio area. Rear gate access and brick outhouse with power.