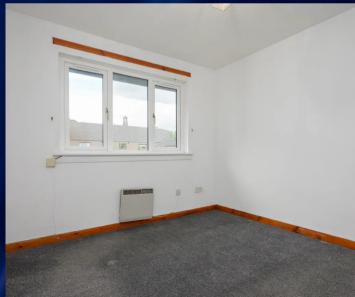

#### **Bedroom**

10' 9" x 9' 5" (3.27m x 2.88m)

The master bedroom is bright, sunny and is of great proportions. It boats neutral decor, supplemented by pristine carpeted flooring. There is plenty room for free standing furniture and a large window facing the rear aspect with views over the surrounding area, which allows an abundance of light to flood the room.