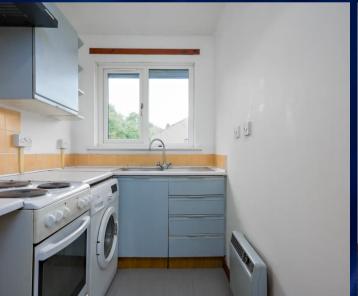

#### Kitchen

9' 8" x 6' 1" (2.95m x 1.85m)

A well-equipped kitchen is positioned to the rear and enjoys a vast array of base & wall mounted units – complimented perfectly by modern worktops and splashbacks. The freestanding appliances will also be left.