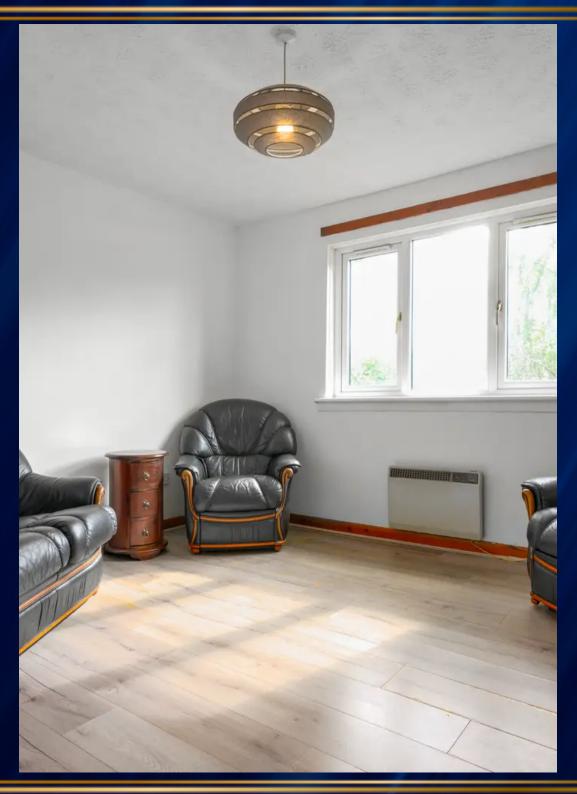

## Lounge

14' 11" x 13' 1" (4.56m x 3.99m)

Located to the front of the property & bathing in natural light, the main lounge is a fabulous retreat after a long day. The room enjoys high ceilings, neutral finishes and a pretty balcony area overlooking the stairway down to the main entrance.