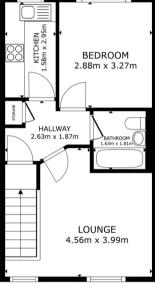

### Hallway

8' 8" x 6' 2" (2.63m x 1.87m)

A bright & airy hallway allowing access to the lounge, kitchen, bedroom & family bathroom. There is a striking view of the main lounge balcony & lovely laminate flooring.

## Lounge

14' 11" x 13' 1" (4.56m x 3.99m)

Located to the front of the property & bathing in natural light, the main lounge is a fabulous retreat after a long day. The room enjoys high ceilings, neutral finishes and a pretty balcony area overlooking the stairway down to the main entrance.

#### Kitchen

9' 8" x 6' 1" (2.95m x 1.85m)

A well-equipped kitchen is positioned to the rear and enjoys a vast array of base & wall mounted units – complimented perfectly by modern worktops and splashbacks. The freestanding appliances will also be left.

#### **Bedroom**

10' 9" x 9' 5" (3.27m x 2.88m)

The master bedroom is bright, sunny and is of great proportions. It boats neutral decor, supplemented by pristine carpeted flooring. There is plenty room for free standing furniture and a large window facing the rear aspect with views over the surrounding area, which allows an abundance of light to flood the room.

#### Bathroom

5' 11" x 5' 4" (1.81m x 1.63m)

The lovely bathroom comes complete with luxurious tile design, 3-piece suite comprising of wash hand basin, W.C and large bathtub.

FLOOR 1

RF/MAX Property

FLOOR 2