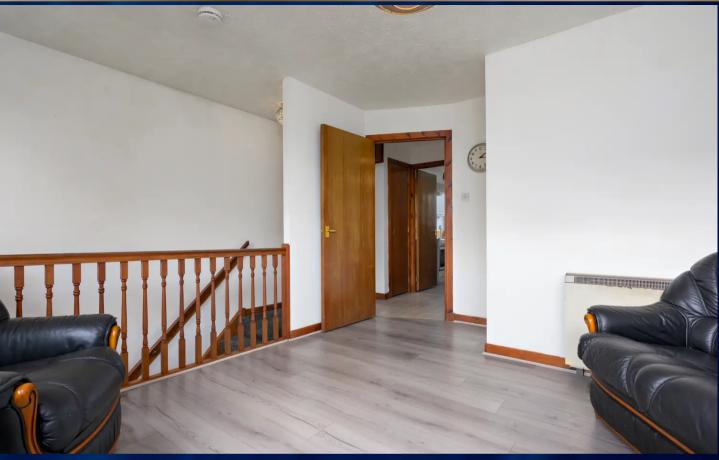

### Hallway

8' 8" x 6' 2" (2.63m x 1.87m)

A bright & airy hallway allowing access to the lounge, kitchen, bedroom & family bathroom. There is a striking view of the main lounge balcony & lovely laminate flooring.