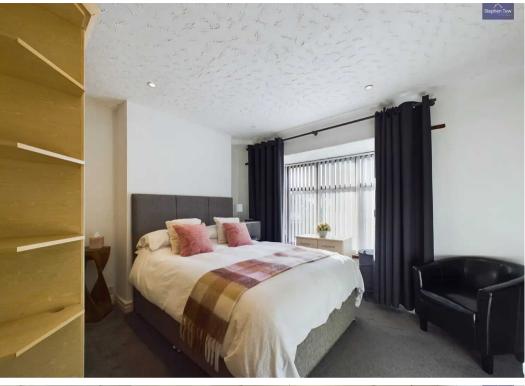

#### Bedroom 1

10' 11" x 11' 4" (3.32m x 3.46m) UPVC double glazed bay window to the front elevation, radiator, fitted wardrobes and storage units with dressing table.