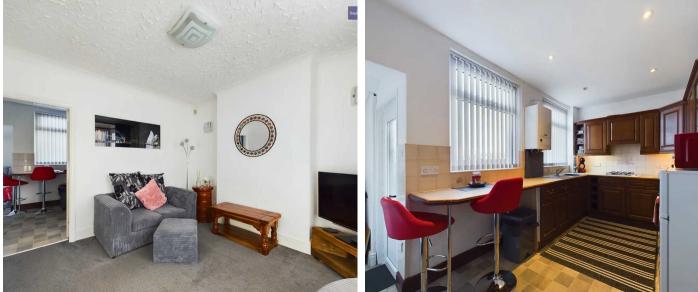

#### Kitchen/Diner

#### 7' 11" x 14' 2" (2.41m x 4.32m)

Leading off from the lounge. Matching range of base and wall units with fitted worktops, integrated oven and four ring gas hob with extractor hood, stainless steel one and half bowl sink with draining board and mixer tap. UPVC double glazed windows to the rear elevation, radiator and access to under stairs storage cupboard.