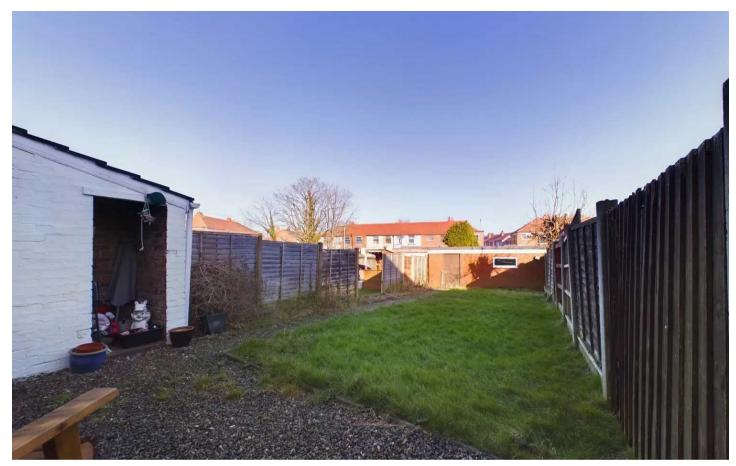

The rear garden is a true gem, offering a private and enclosed sanctuary. This delightful outdoor space is perfect for hosting family gatherings or simply enjoying some tranquillity. With laid to lawn grass, access to the double garage and side gate providing convenient access to the front of the property, completing the seamless flow between indoor and outdoor living.

#### **REAR GARDEN**

Enclosed garden to the rear with laid to lawn grass, access to the double garage and side gate leading out to the front of the property.

#### Garage

Double garage to the rear of the property.