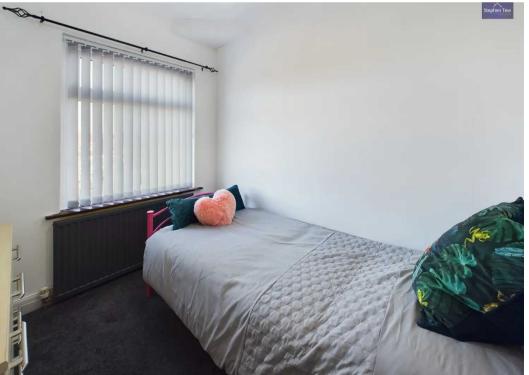

#### Bedroom 2

8' 0" x 6' 9" (2.45m x 2.05m) UPVC double glazed window to the rear elevation, radiator.