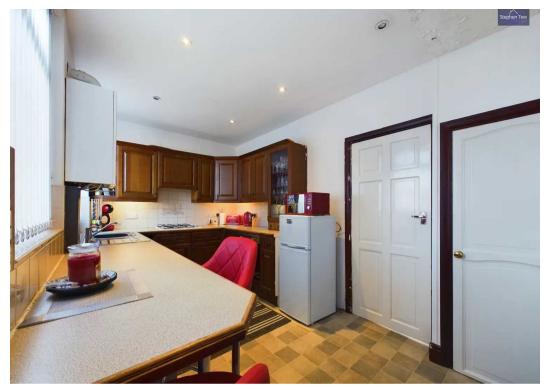

#### Kitchen/Diner

#### 7' 11" x 14' 2" (2.41m x 4.32m)

Leading off from the lounge. Matching range of base and wall units with fitted worktops, integrated oven and four ring gas hob with extractor hood, stainless steel one and half bowl sink with draining board and mixer tap. UPVC double glazed windows to the rear elevation, radiator and access to under stairs storage cupboard.