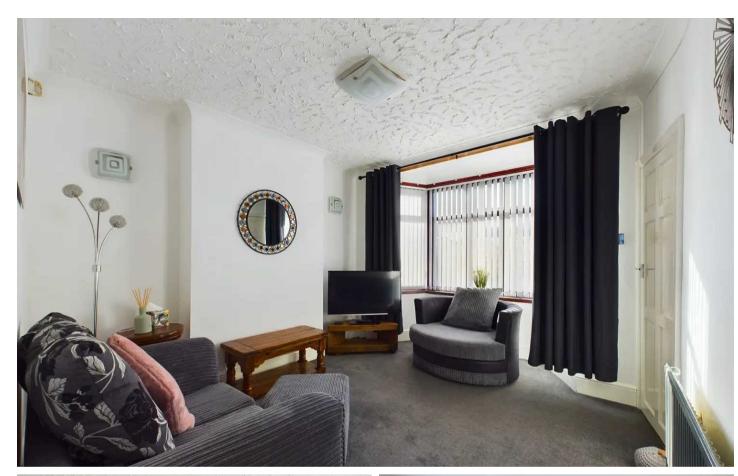

#### Lounge

13' 0" x 11' 3" (3.95m x 3.42m) UPVC double glazed bay window to the front elevation, radiator.