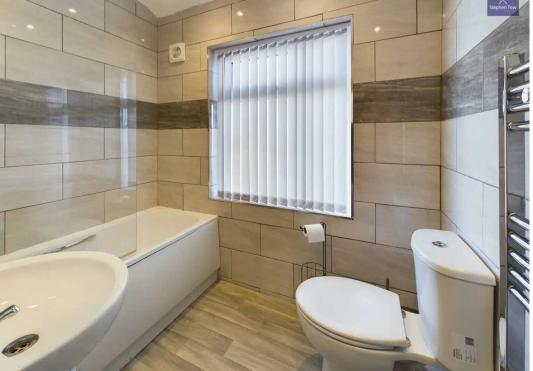

#### Bathroom

4' 10" x 7' 1" (1.47m x 2.15m)

Three piece white suite comprising of low flush WC, wash basin and panelled bath with overhead shower attachment. UPVC double glazed opaque window to the rear elevation, heated towel rail and flushed ceiling spotlights.