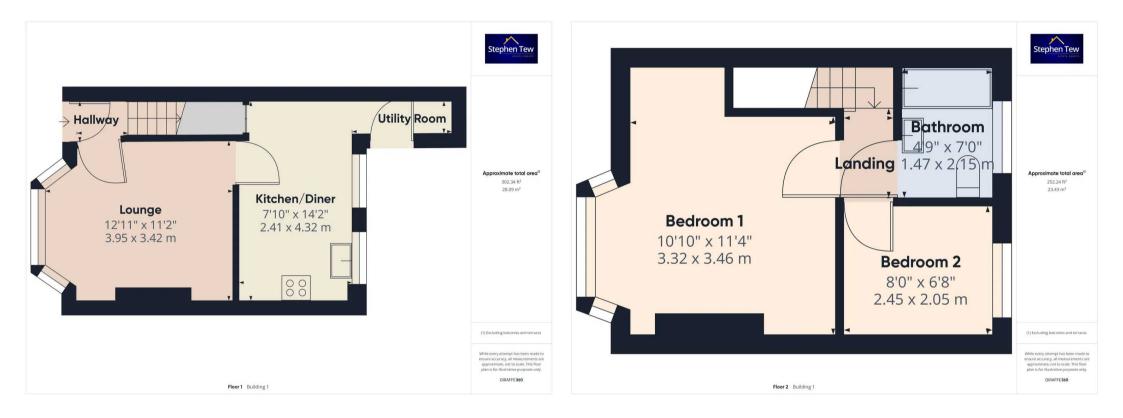

#### Lounge

13' 0" x 11' 3" (3.95m x 3.42m) UPVC double glazed bay window to the front elevation, radiator.

#### 7' 11" x 14' 2" (2.41m x 4.32m)

Leading off from the lounge. Matching range of base and wall units with fitted worktops, integrated oven and four ring gas hob with extractor hood, stainless steel one and half bowl sink with draining board and mixer tap. UPVC double glazed windows to the rear elevation, radiator and access to under stairs storage cupboard.

#### Utility Room

6' 11" x 2' 9" (2.10m x 0.84m) Leading off from the kitchen. UPVC double glazed door for access to the garden.

#### Bedroom 1

10' 11" x 11' 4" (3.32m x 3.46m) UPVC double glazed bay window to the front elevation, radiator, fitted wardrobes and storage units with dressing table.

#### Bedroom 2

8' 0" x 6' 9" (2.45m x 2.05m) UPVC double glazed window to the rear elevation, radiator.

#### Bathroom

4' 10" x 7' 1" (1.47m x 2.15m)

Three piece white suite comprising of low flush WC, wash basin and panelled bath with overhead shower attachment. UPVC double glazed opaque window to the rear elevation, heated towel rail and flushed ceiling spotlights.