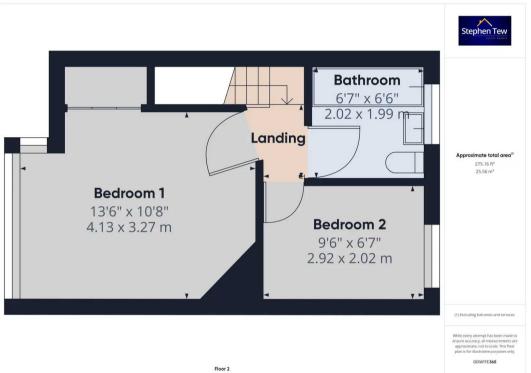

## Landing

2' 7" x 4' 4" (0.80m x 1.32m)

#### Bedroom 1

13' 7" x 10' 9" (4.13m x 3.27m)

#### Bedroom 2

9' 7" x 6' 8" (2.92m x 2.02m)

## Bathroom

6' 8" x 6' 6" (2.02m x 1.99m)