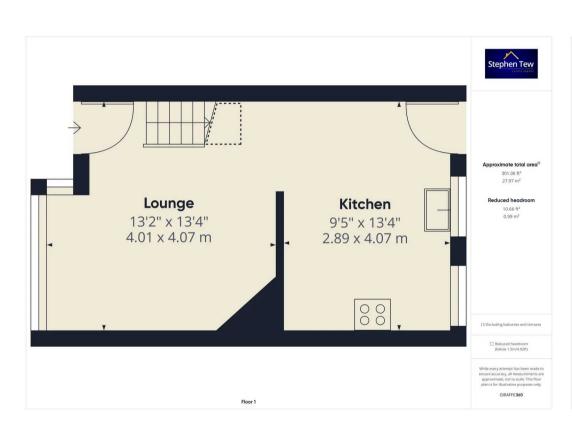

# Lounge

13' 2" x 13' 4" (4.01m x 4.07m)

#### Kitchen

9' 6" x 13' 4" (2.89m x 4.07m)