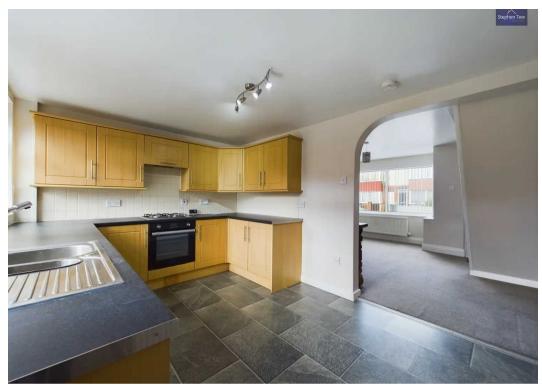

dining or enjoying the sunshine. The garden also provides convenient access to the garage, providing secure parking and storage space. Embrace a lifestyle of comfort and convenience in this well-appointed property with attractive indoor and outdoor living spaces.

Council Tax band: B

Tenure: Freehold

- No Onward Chain
- Lounge, Kitchen/Diner with integrated oven and hob
- 2 Bedrooms, one with fitted wardrobes, 3 piece suite Bathroom
- Close Proximity to schools, shops and amenities
- Garage, South Facing Garden









# Lounge

13' 2" x 13' 4" (4.01m x 4.07m)

#### Kitchen

9' 6" x 13' 4" (2.89m x 4.07m)

## Landing

2' 7" x 4' 4" (0.80m x 1.32m)

#### Bedroom 1

13' 7" x 10' 9" (4.13m x 3.27m)

#### Bedroom 2

9' 7" x 6' 8" (2.92m x 2.02m)

## Bathroom

6' 8" x 6' 6" (2.02m x 1.99m)















## FRONT GARDEN

Low maintenance paved garden to the front

## REAR GARDEN

South facing paved garden to the rear with access to the garage

## GARAGE

Single Garage









# **Stephen Tew Estate Agents**

Stephen Tew Estate Agents, 132 Highfield Road - FY4 2HH

01253 401111

info@stephentew.co.uk

www.stephentew.co.uk