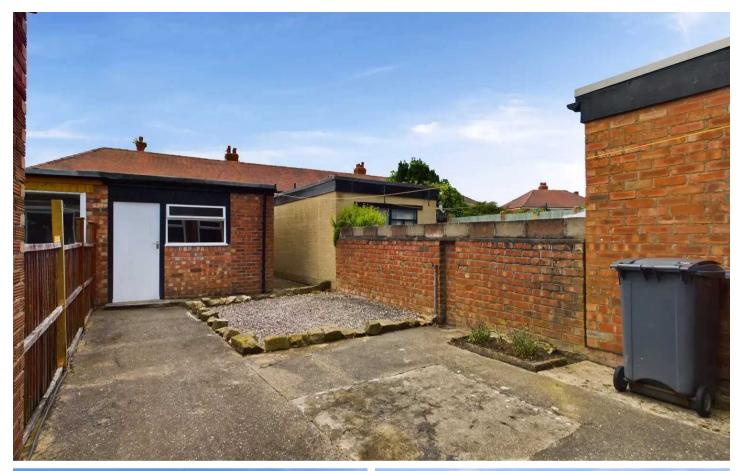

## REAR GARDEN

South facing paved garden to the rear with access to the garage

## GARAGE

Single Garage