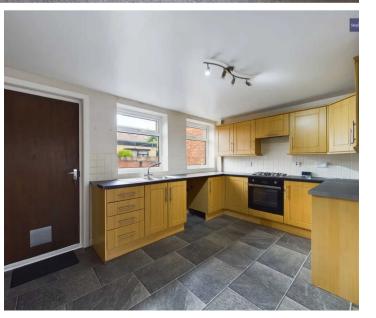

earby schools, shops, and amenities, ensuring convenience for residents.

Outside, the property boasts a low maintenance paved garden to the front, providing a welcoming entrance. To the rear, a south-facing paved garden offers a serene outdoor escape, ideal for all fresco dining or enjoying the sunshine. The garden also provides convenient access to the garage, providing secure parking and storage space. Embrace a lifestyle of comfort and convenience in this well-appointed property with attractive indoor and outdoor living spaces.

Council Tax band: B

Tenure: Freehold

- No Onward Chain
- Lounge, Kitchen/Diner with integrated oven and hob
- 2 Bedrooms, one with fitted wardrobes, 3 piece suite Bathroom
- Close Proximity to schools, shops and amenities
- Garage, South Facing Garden









# Lounge

13' 2" x 13' 4" (4.01m x 4.07m)

#### Kitchen

9' 6" x 13' 4" (2.89m x 4.07m)

## Landing

2' 7" x 4' 4" (0.80m x 1.32m)

#### Bedroom 1

13' 7" x 10' 9" (4.13m x 3.27m)

#### Bedroom 2

9' 7" x 6' 8" (2.92m x 2.02m)

## Bathroom

6' 8" x 6' 6" (2.02m x 1.99m)















## FRONT GARDEN

Low maintenance paved garden to the front

## REAR GARDEN

South facing paved garden to the rear with access to the garage

## GARAGE

Single Garage









# **Stephen Tew Estate Agents**

Stephen Tew Estate Agents, 132 Highfield Road - FY4 2HH

01253 401111

info@stephentew.co.uk

www.stephentew.co.uk