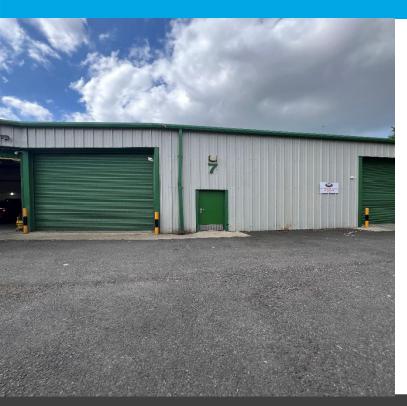

# Single Storey warehouse unit

- LED lighting
- 4metre high level access loading door
- Clear span warehouse
- W/C
- RENT ON APPLICATION

#### Description

The property comprises a single storey warehouse and it benefits from the following:

- A 4m high level access loading door
- Sold concrete floor
- Parking
- W/C facilities
- LED Warehouse lighting
- Clear span warehouse
- Steel portal frame construction