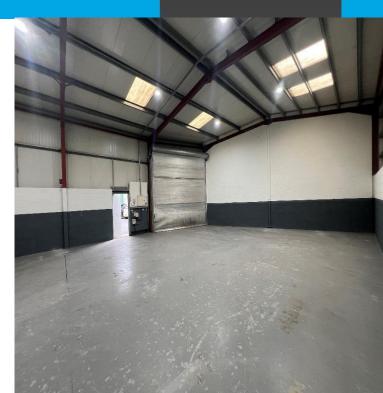

# Single Storey warehouse unit

- LED lighting
- 4metre high level access loading door
- Clear span warehouse
- W/C
- RENT ON APPLICATION

#### Description

The property comprises a single storey warehouse and it benefits from the following:

- A 4m high level access loading door
- Sold concrete floor
- Parking
- W/C facilities
- LED Warehouse lighting
- Clear span warehouse
- Steel portal frame construction