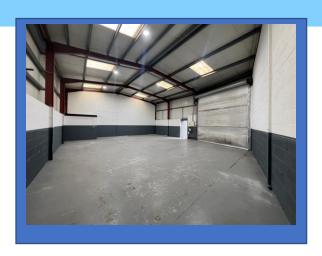

# Single Storey warehouse unit

- LED lighting
- 4metre high level access loading door
- Clear span warehouse
- W/C
- RENT ON APPLICATION

#### Description

The property comprises a single storey warehouse and it benefits from the following:

- A 4m high level access loading door
- Sold concrete floor
- Parking
- W/C facilities
- LED Warehouse lighting
- Clear span warehouse
- Steel portal frame construction