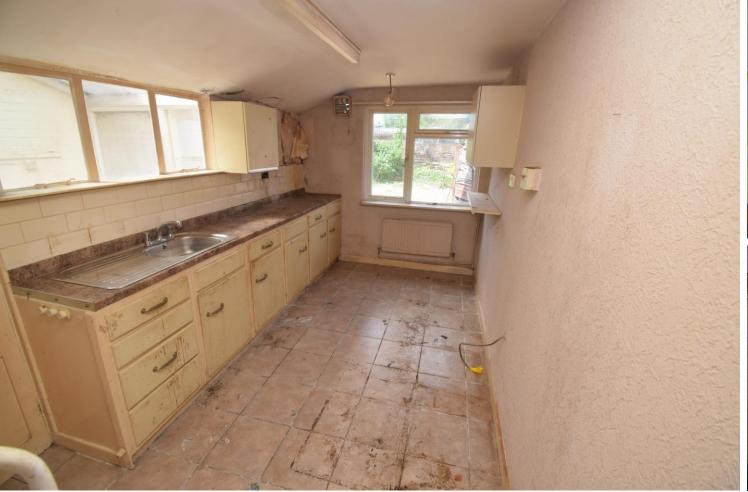

The accommodation briefly comprises entrance vestibule, hallway, sitting room, living room and kitchen to the ground floor with two double bedrooms and bathroom upstairs.

Wellington Road is situated within 250 metres of the local shops including convenience store and takeaways with a wider range of amenities available in the town centre of Bridgwater.

GROUND FLOOR 1ST FLOOR

**Sitting Room** 11' 02" x 10' 01" (3.4m x 3.07m)

**Living Room** 14' 07" x 12' 03" (4.44m x 3.73m)

**Kitchen/Breakfast Room** 13' 11" x 7' 09" (4.24m x 2.36m)

**Lean To:** 9' 07" x 6' 03" (2.92m x 1.91m)