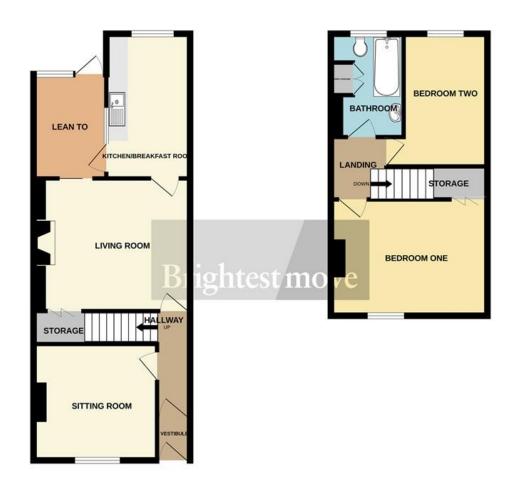

The accommodation briefly comprises entrance vestibule, hallway, sitting room, living room and kitchen to the ground floor with two double bedrooms and bathroom upstairs.

Wellington Road is situated within 250 metres of the local shops including convenience store and takeaways with a wider range of amenities available in the town centre of Bridgwater.

GROUND FLOOR 1ST FLOOR

**Sitting Room** 11' 02" x 10' 01" (3.4m x 3.07m)

**Living Room** 14' 07" x 12' 03" (4.44m x 3.73m)

**Kitchen/Breakfast Room** 13' 11" x 7' 09" (4.24m x 2.36m)

**Lean To:** 9' 07" x 6' 03" (2.92m x 1.91m)

**Bedroom One** 14' 11" x 10' 05" (4.55m x 3.18m)

**Bedroom Two** 12' 01" x 7' 05" (3.68m x 2.26m)

No statement in these details is to be relied upon as representation of fact, and purchasers should satisfy themselves by inspection or otherwise as to the accuracy of the statements contained within. These details do not constitute any part of any offer or contract. CMH Southwest limited trading as Brightest Move and their employees and agents do not have any authority to give warranty or representation whatsoever in respect of this property. These details and all statements herein are provided without any responsibility on the part for CMH Southwest limited trading as Brightest Move or the vendors. CMH Southwest limited trading as Brightest Move has not tested the equipment or central heating system mentioned in these particulars and the purchasers are advised to satisfy themselves as to the vertical upon for ordering carpets, equipment, etc. This property sheet forms part of our database, and is protected by the database right and copyright laws. No unauthorised copying or distribution without permission.