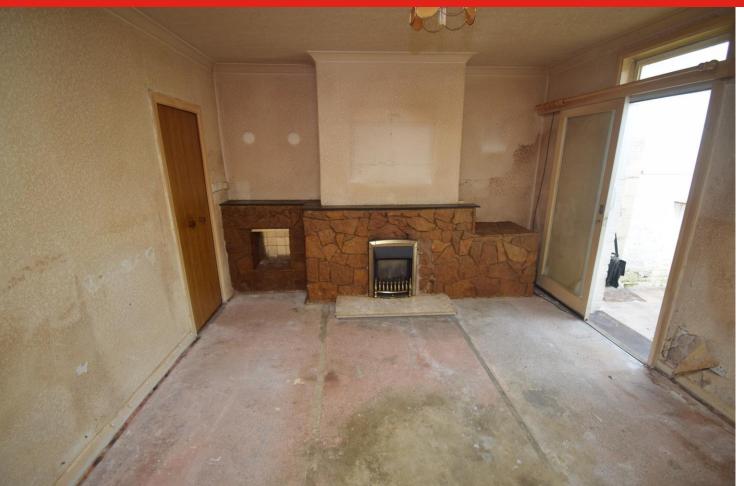

The accommodation briefly comprises entrance vestibule, hallway, sitting room, living room and kitchen to the ground floor with two double bedrooms and bathroom upstairs.

Wellington Road is situated within 250 metres of the local shops including convenience store and takeaways with a wider range of amenities available in the town centre of Bridgwater.

GROUND FLOOR 1ST FLOOR

**Sitting Room** 11' 02" x 10' 01" (3.4m x 3.07m)

**Living Room** 14' 07" x 12' 03" (4.44m x 3.73m)

**Kitchen/Breakfast Room** 13' 11" x 7' 09" (4.24m x 2.36m)

**Lean To:** 9' 07" x 6' 03" (2.92m x 1.91m)