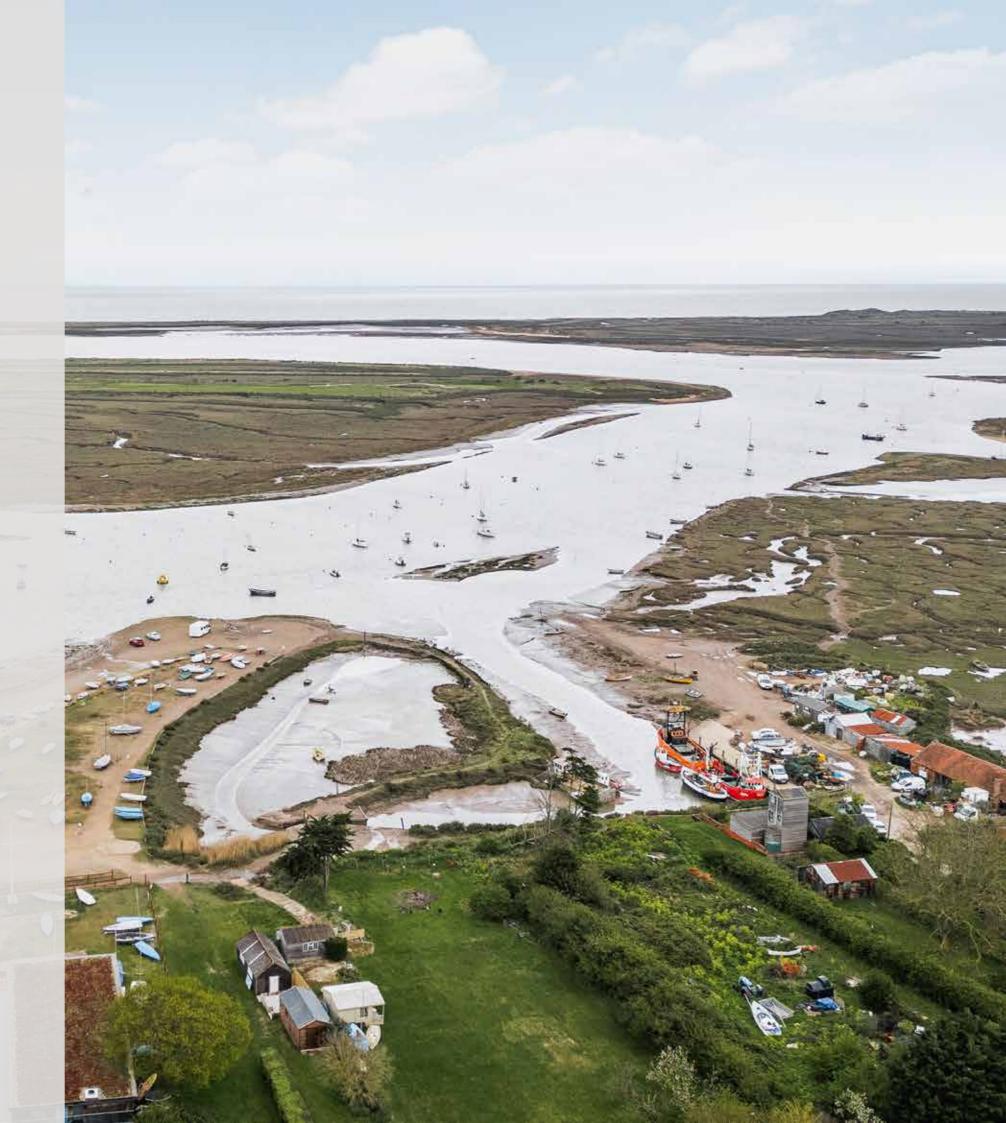

## Brancaster Staithe

IN NORFOLK IS THE PLACE TO CALL HOME

small coastal village, centred around the harbour, with its thriving fishing community and ideal for the sailing enthusiast. Brancaster

Staithe is located approximately halfway between Hunstanton and Wells-next-the-Sea on the north Norfolk Coast. Connected to Burnham Deepdale, between the two villages they have a variety of shops including a supermarket/petrol station, cafe, fresh fish shop, sailing school, tourist information centre and two pubs, The Jolly Sailors, and The White Horse with its superb coastal views. Brancaster is justly famous for its mussels.

Scolt Head Island is a Nature Conservation Area, set in an Area of Outstanding Natural Beauty and being only a boat trip away, depending on the tide. The island has a large breeding colony of Sandwich Terns and in winter there can be 50,000 pink-footed geese roosting on the island.

Brancaster Staithe is one of the best bird watching areas in the UK, the coastal path between Brancaster and Burnham Deepdale offers an abundance of wild life to enjoy.

There are many circular and coastal walks around the village including Barrow Common, with views over the coastline, or the Norfolk Coastal Path, which runs the length of the village, along the marshes.