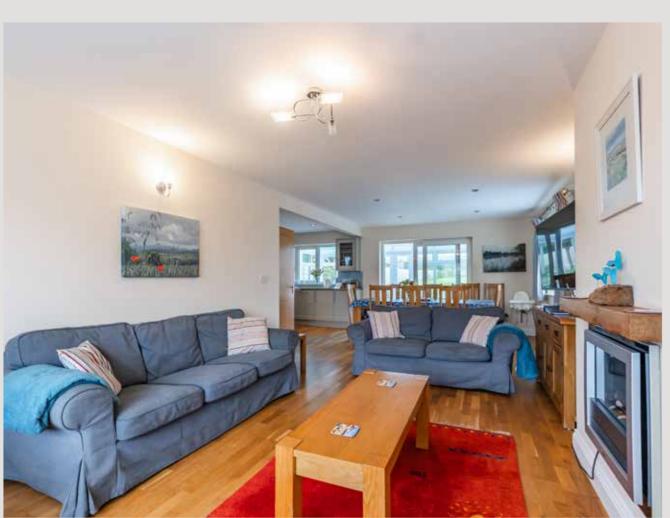

On the ground floor there is an absolute abundance of room for socialising and living life to the full, as you might expect with a house that can comfortably accommodate three generations. The primary three rooms are 'L' shaped, free flowing and all open to each other.

To the front is the cosy and comforting sitting room; what better room to cuddle up in after a blustery walk along the coastal path?

In addition there is a convenient ground floor double bedroom suite, and then at the very back of the house is a garden room which provides a lovely little getaway to sit back and read a good book.