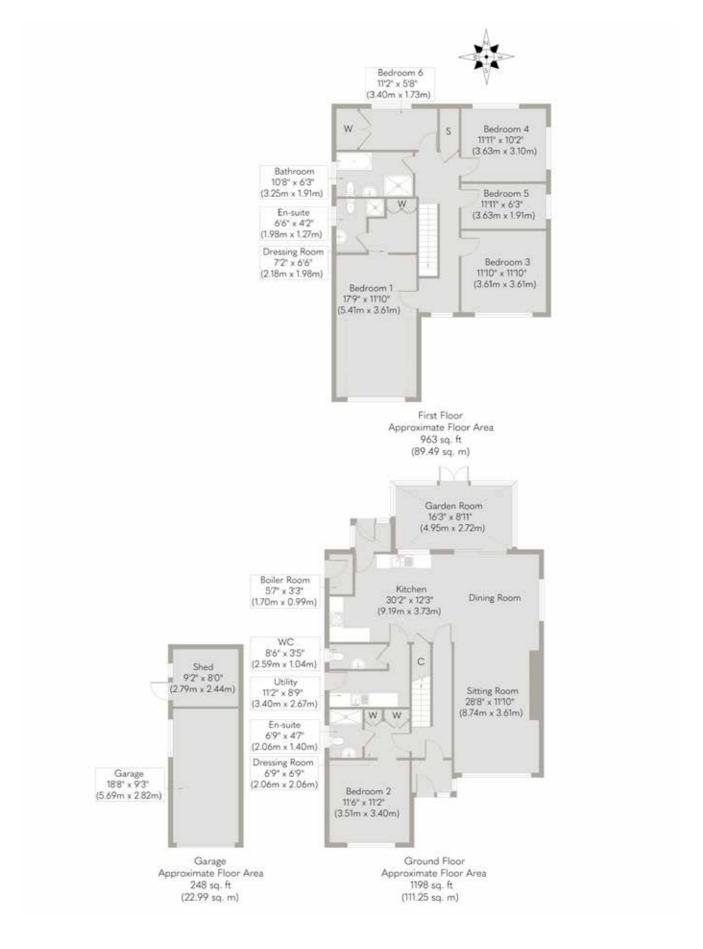

On the ground floor there is an absolute abundance of room for socialising and living life to the full, as you might expect with a house that can comfortably accommodate three generations. The primary three rooms are 'L' shaped, free flowing and all open to each other.

To the front is the cosy and comforting sitting room; what better room to cuddle up in after a blustery walk along the coastal path?

In addition there is a convenient ground floor double bedroom suite, and then at the very back of the house is a garden room which provides a lovely little getaway to sit back and read a good book.

pstairs there are a further five bedrooms. The principal bedroom has an en-suite shower room, while the others share a large family bathroom with bath and separate shower cubicle.

In addition to being spacious and homely, the bedrooms also offer stunning views. You can look over the marshes and see the white tops of the waves of the sea in the distance, whilst hearing the geese flying over to feed or roost – all from your own bed!

a new home is just the beginning

SOWERBYS

Whilst every attempt has been made to ensure the accuracy of the floor plan contained here, measurements of doors, windows, rooms and any other items are approximate and no responsibility is taken for any error, omission, or mis-statement. This plan is for illustrative purposes only and should be used as such by any prospective purchaser or tenant. The services, systems and appliances shown have not been tested and no guarantee as to their operability or efficiency can be given.