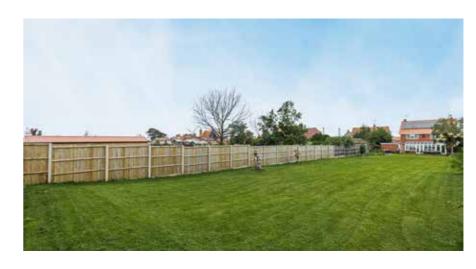

The rear garden is patioed immediately off the garden room, leading to an expansive lawn that offers plenty of space. It is fully enclosed

and has very recently had a new panelled fence erected, creating a very safe and private outside space.