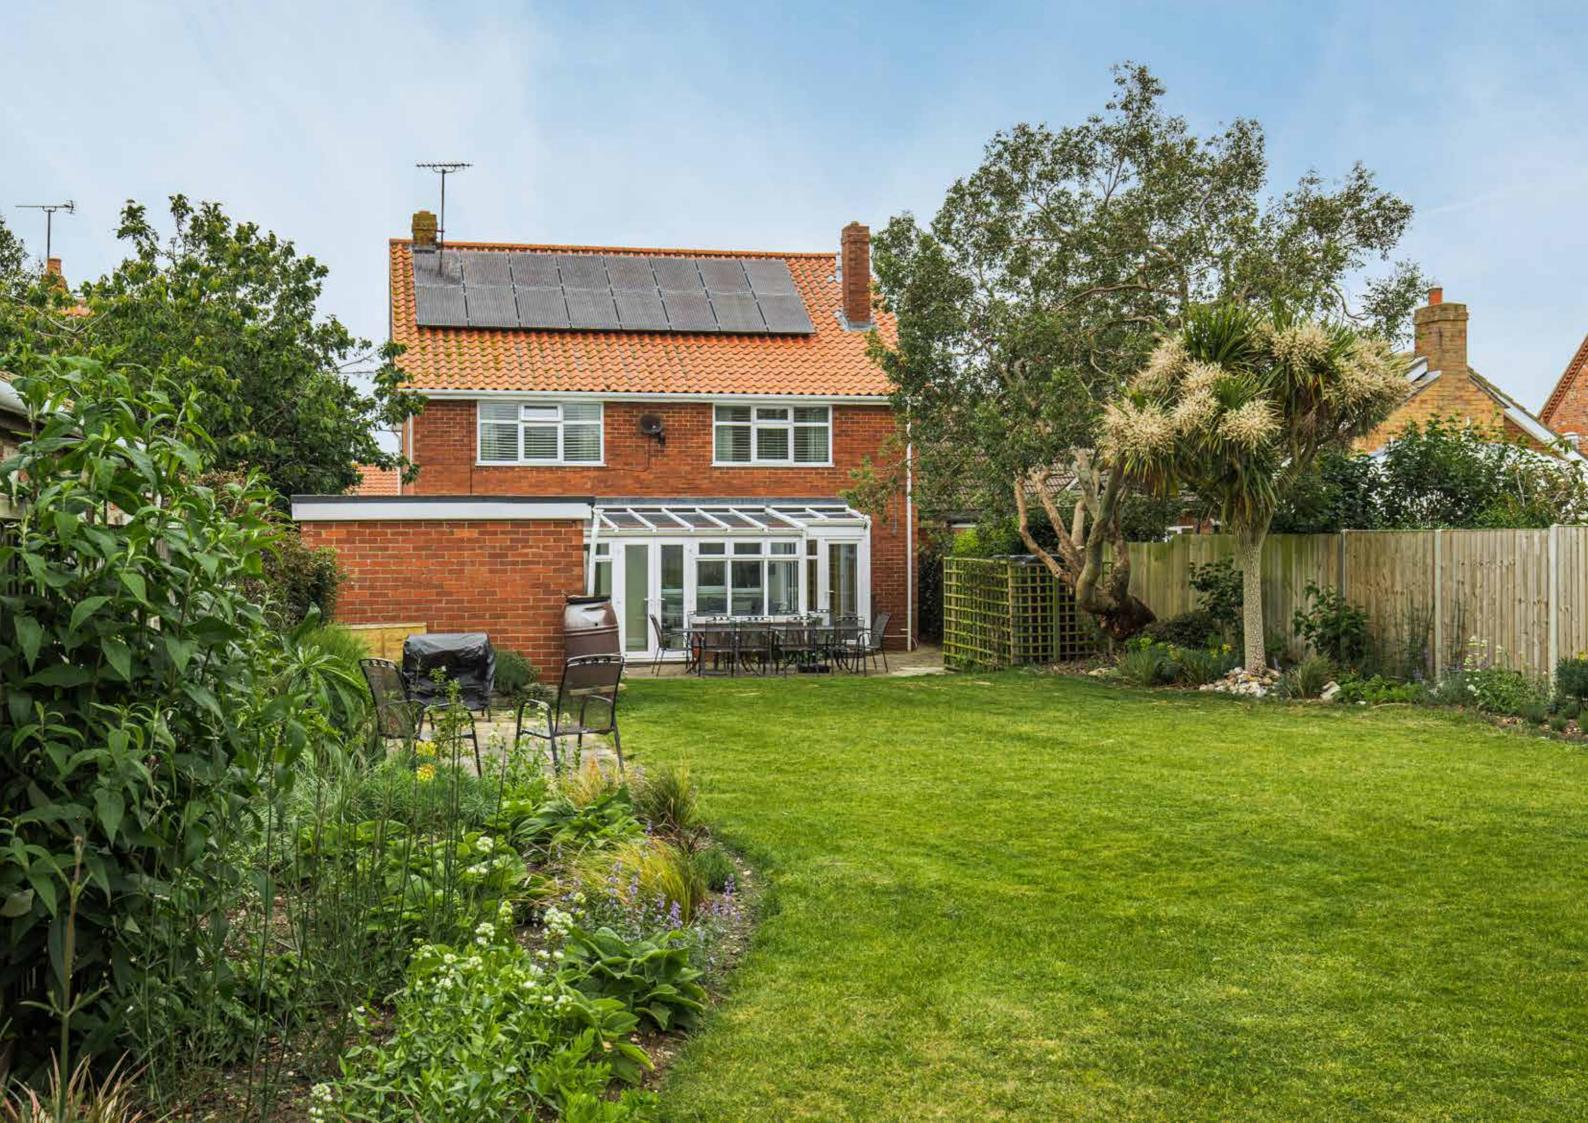

The rear garden is patioed immediately off the garden room, leading to an expansive lawn that offers plenty of space. It is fully enclosed

and has very recently had a new panelled fence erected, creating a very safe and private outside space.