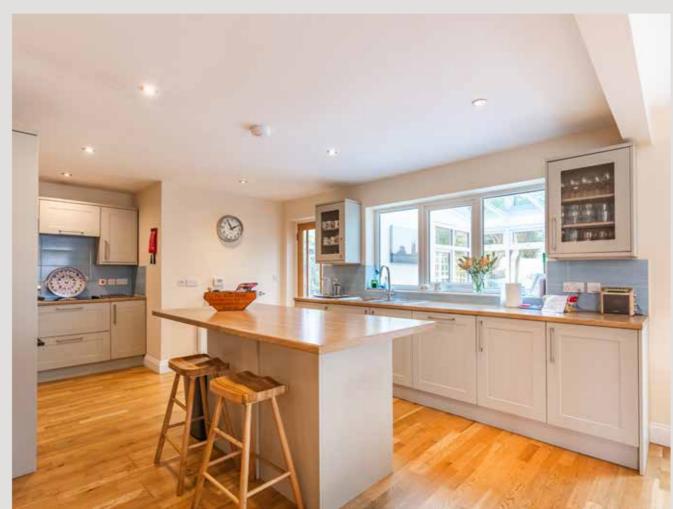

On the ground floor there is an absolute abundance of room for socialising and living life to the full, as you might expect with a house that can comfortably accommodate three generations. The primary three rooms are 'L' shaped, free flowing and all open to each other.

The back of the house is south facing, allowing the generous kitchen and dining area to be filled with natural light. It is here that the day's adventures can be planned over breakfast and then, later on recounted over supper.