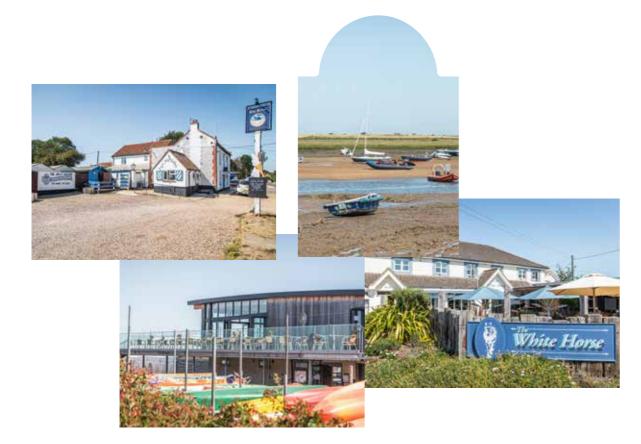

## Brancaster Staithe

IN NORFOLK IS THE PLACE TO CALL HOME

small coastal village, centred around the harbour, with its thriving fishing community and ideal for the sailing enthusiast. Brancaster

Staithe is located approximately halfway between Hunstanton and Wells-next-the-Sea on the north Norfolk Coast. Connected to Burnham Deepdale, between the two villages they have a variety of shops including a supermarket/petrol station, cafe, fresh fish shop, sailing school, tourist information centre and two pubs, The Jolly Sailors, and The White Horse with its superb coastal views. Brancaster is justly famous for its mussels.