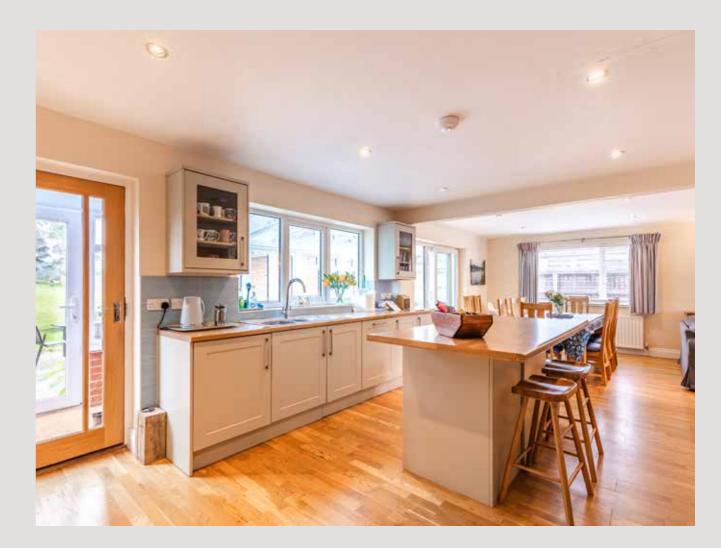

On the ground floor there is an absolute abundance of room for socialising and living life to the full, as you might expect with a house that can comfortably accommodate three generations. The primary three rooms are 'L' shaped, free flowing and all open to each other.

The back of the house is south facing, allowing the generous kitchen and dining area to be filled with natural light. It is here that the day's adventures can be planned over breakfast and then, later on recounted over supper.