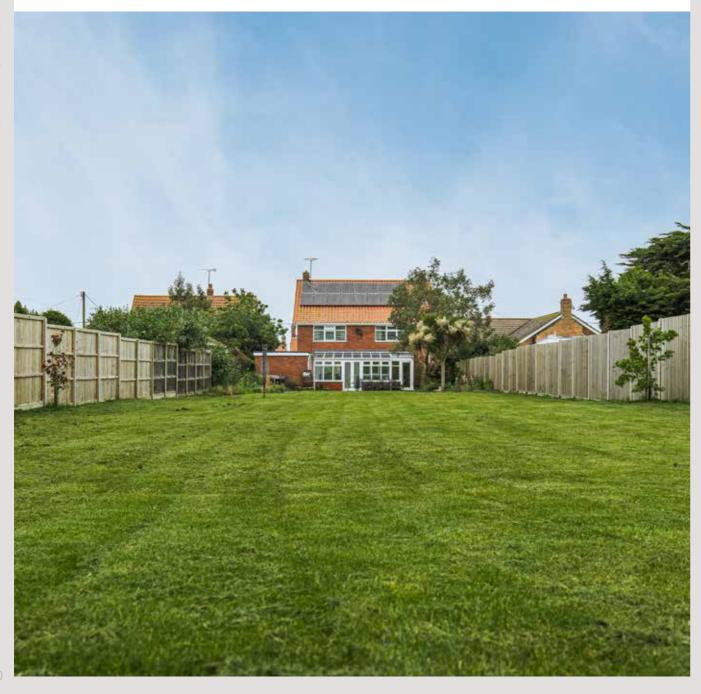

The rear garden is patioed immediately off the garden room, leading to an expansive lawn that offers plenty of space. It is fully enclosed

and has very recently had a new panelled fence erected, creating a very safe and private outside space.