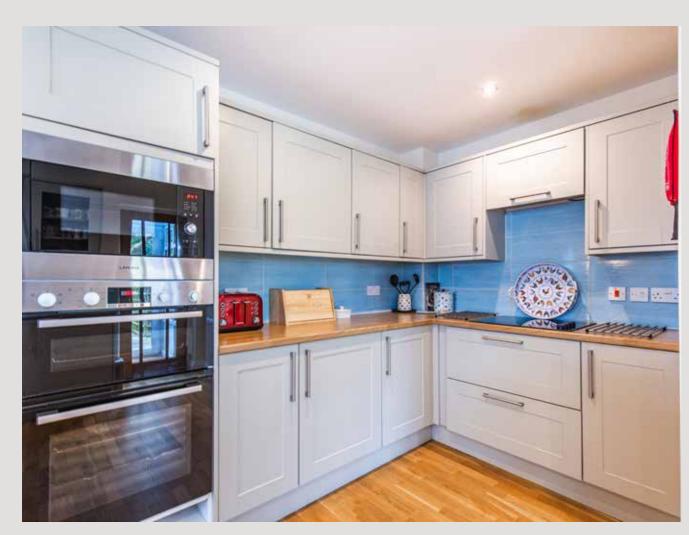

The back of the house is south facing, allowing the generous kitchen and dining area to be filled with natural light. It is here that the day's adventures can be planned over breakfast and then, later on recounted over supper.