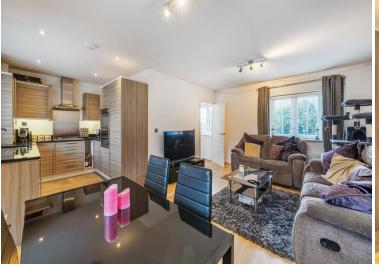

## Diamond Jubilee Way, Carshalton, SM5

Approximate Area = 824 sq ft / 76.5 sq m Garage = 162 sq ft / 15 sq m Outbuilding = 42 sq ft / 3.9 sq m Total = 1028 sq ft / 95.4 sq m

**ENTRANCE HALL** 

OPEN PLAN KITCHEN/SITTING ROOM 20' 2" x 17' 10" (6.15m x 5.44m) Max