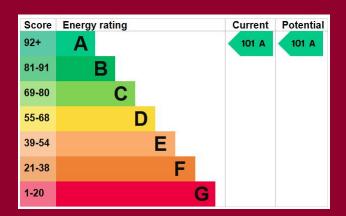

BEDROOM 1 17' 10" x 10' 3" (5.44m x 3.12m) Max

**EN SUITE SHOWER ROOM** 

BEDROOM 2 14' 1" x 9' 3" (4.29m x 2.82m) Max

**BATHROOM** 

**GARAGE & PARKING** 

**STORAGE SHED** 

113 YEARS REMAINING ON LEASE

**FRONT GARDEN** 