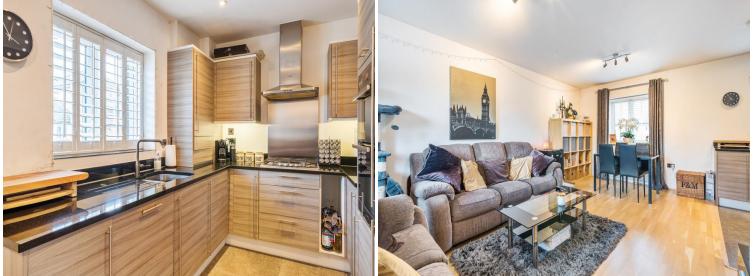

## Diamond Jubilee Way, Carshalton, SM5

Approximate Area = 824 sq ft / 76.5 sq m Garage = 162 sq ft / 15 sq m Outbuilding = 42 sq ft / 3.9 sq m Total = 1028 sq ft / 95.4 sq m

**ENTRANCE HALL** 

OPEN PLAN KITCHEN/SITTING ROOM 20' 2" x 17' 10" (6.15m x 5.44m) Max

BEDROOM 1 17' 10" x 10' 3" (5.44m x 3.12m) Max

**EN SUITE SHOWER ROOM** 

BEDROOM 2 14' 1" x 9' 3" (4.29m x 2.82m) Max

**BATHROOM** 

**GARAGE & PARKING** 

**STORAGE SHED** 

113 YEARS REMAINING ON LEASE

**FRONT GARDEN** 