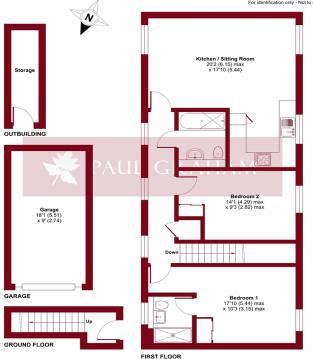

## Diamond Jubilee Way, Carshalton, SM5

Approximate Area = 824 sq ft / 76.5 sq m Garage = 162 sq ft / 15 sq m Outbuilding = 42 sq ft / 3.9 sq m Total = 1028 sq ft / 95.4 sq m

**ENTRANCE HALL** 

OPEN PLAN KITCHEN/SITTING ROOM 20' 2" x 17' 10" (6.15m x 5.44m) Max

BEDROOM 1 17' 10" x 10' 3" (5.44m x 3.12m) Max

**EN SUITE SHOWER ROOM** 

BEDROOM 2 14' 1" x 9' 3" (4.29m x 2.82m) Max

**BATHROOM** 

**GARAGE & PARKING** 

**STORAGE SHED** 

113 YEARS REMAINING ON LEASE

**FRONT GARDEN** 