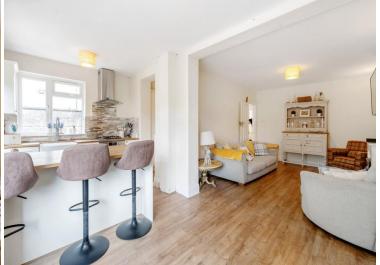

# 34 Gordon Road, Carshalton, SM5 3RE | Guide Price £625,000 Freehold

This superb extended three-bedroom semi-detached house offers a perfect blend of contemporary living and functional design. The home features a front reception room and a spacious rear family room that seamlessly integrates with a modern open-plan kitchen diner. The large rear garden provides ample outdoor space, ideal for both relaxation and entertainment. Additional conveniences include a utility room and a downstairs WC, enhancing the practicality of the home. With three well-proportioned bedrooms and a modern family bathroom, this property is in good condition throughout and ready for immediate occupancy. Off-street parking is available, and there's potential to extend further, subject to planning permission (STPP).

#### **ENTRANCE HALL**

**DINING ROOM** 13' 8" x 11' 4" (4.17m x 3.45m)

**SITTING ROOM** 14' 5" x 11' 5" (4.39m x 3.48m)

**KITCHEN/BREAKFAST ROOM** 17' 6" x 8' 7" (5.33m x 2.62m)

**UTILITY ROOM** 

WC

**GARDEN** 80' 6" x 25' 7" (24.54m x 7.8m)