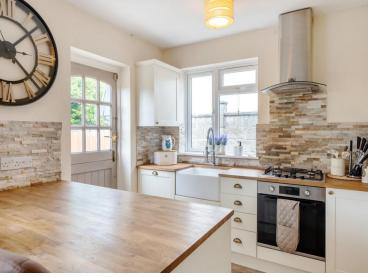

# 34 Gordon Road, Carshalton, SM5 3RE | Guide Price £625,000 Freehold

This superb extended three-bedroom semi-detached house offers a perfect blend of contemporary living and functional design. The home features a front reception room and a spacious rear family room that seamlessly integrates with a modern open-plan kitchen diner. The large rear garden provides ample outdoor space, ideal for both relaxation and entertainment. Additional conveniences include a utility room and a downstairs WC, enhancing the practicality of the home. With three well-proportioned bedrooms and a modern family bathroom, this property is in good condition throughout and ready for immediate occupancy. Off-street parking is available, and there's potential to extend further, subject to planning permission (STPP).

#### **ENTRANCE HALL**

**DINING ROOM** 13' 8" x 11' 4" (4.17m x 3.45m)

**SITTING ROOM** 14' 5" x 11' 5" (4.39m x 3.48m)

**KITCHEN/BREAKFAST ROOM** 17' 6" x 8' 7" (5.33m x 2.62m)

**UTILITY ROOM** 

WC

**GARDEN** 80' 6" x 25' 7" (24.54m x 7.8m)