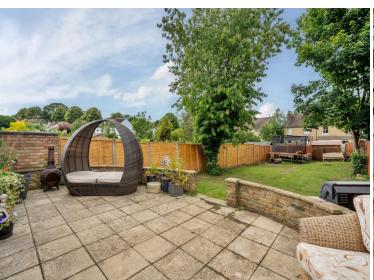

# 34 Gordon Road, Carshalton, SM5 3RE | Guide Price £625,000 Freehold

This superb extended three-bedroom semi-detached house offers a perfect blend of contemporary living and functional design. The home features a front reception room and a spacious rear family room that seamlessly integrates with a modern open-plan kitchen diner. The large rear garden provides ample outdoor space, ideal for both relaxation and entertainment. Additional conveniences include a utility room and a downstairs WC, enhancing the practicality of the home. With three well-proportioned bedrooms and a modern family bathroom, this property is in good condition throughout and ready for immediate occupancy. Off-street parking is available, and there's potential to extend further, subject to planning permission (STPP).

#### **ENTRANCE HALL**

**DINING ROOM** 13' 8" x 11' 4" (4.17m x 3.45m)

**SITTING ROOM** 14' 5" x 11' 5" (4.39m x 3.48m)

**KITCHEN/BREAKFAST ROOM** 17' 6" x 8' 7" (5.33m x 2.62m)

**UTILITY ROOM** 

WC

**GARDEN** 80' 6" x 25' 7" (24.54m x 7.8m)