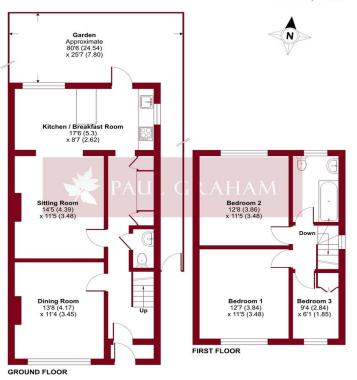

# Gordon Road, Carshalton, SM5

Approximate Area = 1112 sq ft / 103.3 sq m

#### **ENTRANCE HALL**

**DINING ROOM** 13' 8" x 11' 4" (4.17m x 3.45m)

**SITTING ROOM** 14' 5" x 11' 5" (4.39m x 3.48m)

**KITCHEN/BREAKFAST ROOM** 17' 6" x 8' 7" (5.33m x 2.62m)

**UTILITY ROOM** 

WC

**GARDEN** 80' 6" x 25' 7" (24.54m x 7.8m)

**BEDROOM 1** 12' 7" x 11' 5" (3.84m x 3.48m)

**BEDROOM 2** 12' 8" x 11' 5" (3.86m x 3.48m)

**BEDROOM 3** 9' 4" x 6' 1" (2.84m x 1.85m)

**BATHROOM** 

**OFF ROAD PARKING** 

| Certified | Floor plan produced in accordance with RICS Property Measurement Standards incorporating International Property Measurement Standards (IPMS2 Residential). © n/checom 2024.