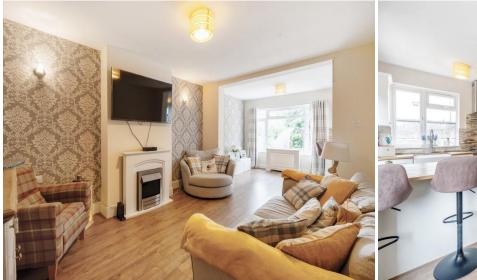

# 34 Gordon Road, Carshalton, SM5 3RE | Guide Price £625,000 Freehold

This superb extended three-bedroom semi-detached house offers a perfect blend of contemporary living and functional design. The home features a front reception room and a spacious rear family room that seamlessly integrates with a modern open-plan kitchen diner. The large rear garden provides ample outdoor space, ideal for both relaxation and entertainment. Additional conveniences include a utility room and a downstairs WC, enhancing the practicality of the home. With three well-proportioned bedrooms and a modern family bathroom, this property is in good condition throughout and ready for immediate occupancy. Off-street parking is available, and there's potential to extend further, subject to planning permission (STPP).

#### **ENTRANCE HALL**

**DINING ROOM** 13' 8" x 11' 4" (4.17m x 3.45m)

**SITTING ROOM** 14' 5" x 11' 5" (4.39m x 3.48m)

**KITCHEN/BREAKFAST ROOM** 17' 6" x 8' 7" (5.33m x 2.62m)

**UTILITY ROOM** 

WC

**GARDEN** 80' 6" x 25' 7" (24.54m x 7.8m)