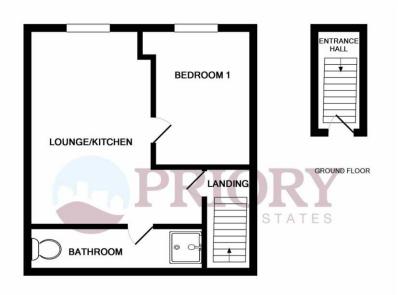

# Accommodation

Entrance Lounge/Kitchen (5.36m x 2.77m) Bedroom (4.23m x 2.40m) Shower Room

## **Features**

Central Town Location Short Walk to Sea Front Close To Local Amenities Electric Central Heating Double Glazing Shower Room